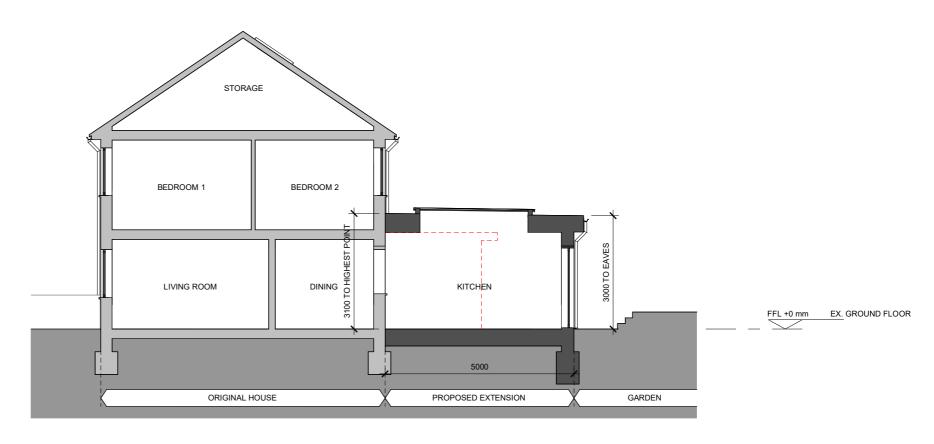

GENERAL NOTES AND LEGEND

| CLIENT                                               |
|------------------------------------------------------|
| DUMITRU SPULBER: 53 FULFORD GROVE, WATFORD, WD19 7QQ |
| PROJECT                                              |
| FULFORD GROVE WD19 7QQ                               |

| FULF  | ORD GROVE WD19 7QQ |
|-------|--------------------|
| TITLE |                    |
| PROF  | POSED SECTION A    |

| REVISIONS |          |                                    |      |      |  |
|-----------|----------|------------------------------------|------|------|--|
| REV       | DATE     | DESCRIPTION                        | DRWN | CHKD |  |
| SK1       | 03.03.24 | ISSUED FOR CLIENT CLIENT           | WK   | WK   |  |
| SK2       | 11.03.24 | REVISED TO REFLECT CLIENT COMMENTS | WK   | WK   |  |
| P1        | 11.03.24 | ISSUED FOR PRIOR APPROVAL          | WK   | WK   |  |

All dimensions are in millimeters and levels in metres unless otherwise stated. All dimensions should be checked on site prior to works commencing. Any discrepancies should be reported to Kwork Architects.