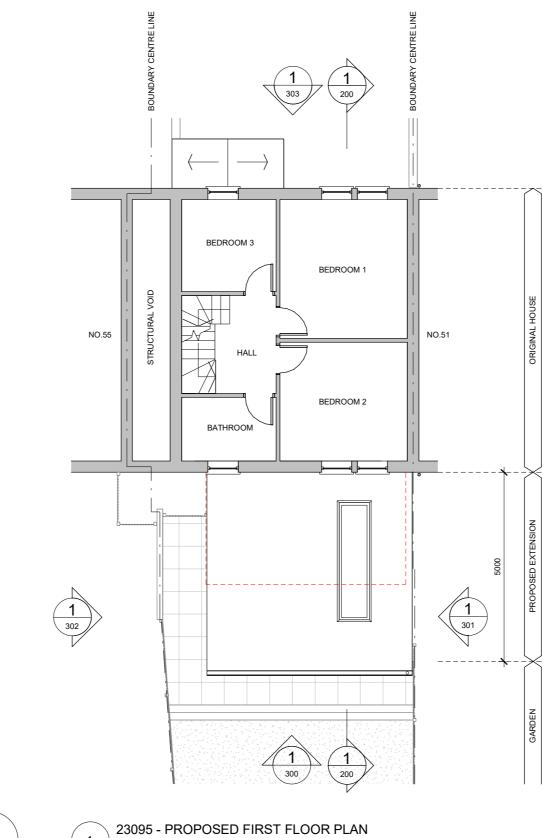

EXISTING
PROPOSED
DEMOLISHED

| <b>1</b> | 23095 - PROPOSED FIRST FLOOR PLAN |
|----------|-----------------------------------|
|          | 1:100                             |

GENERAL NOTES AND LEGEND

| CLIENT                                         |        |
|------------------------------------------------|--------|
| DUMITRU SPULBER: 53 FULFORD GROVE, WATFORD, WE | 19 7QQ |
|                                                |        |
| PROJECT                                        |        |
| FULFORD GROVE WD19 7QQ                         |        |

| PROPOSED FIRST FLOOR PLAN |  |
|---------------------------|--|
|---------------------------|--|

TITLE

| REVIS | SIONS    |                                    |      |      |
|-------|----------|------------------------------------|------|------|
| REV   | DATE     | DESCRIPTION                        | DRWN | CHKD |
| SK1   | 03.03.24 | ISSUED FOR CLIENT CLIENT           | WK   | WK   |
| SK2   | 11.03.24 | REVISED TO REFLECT CLIENT COMMENTS | WK   | WK   |
| P1    | 11.03.24 | ISSUED FOR PRIOR APPROVAL          | WK   | WK   |