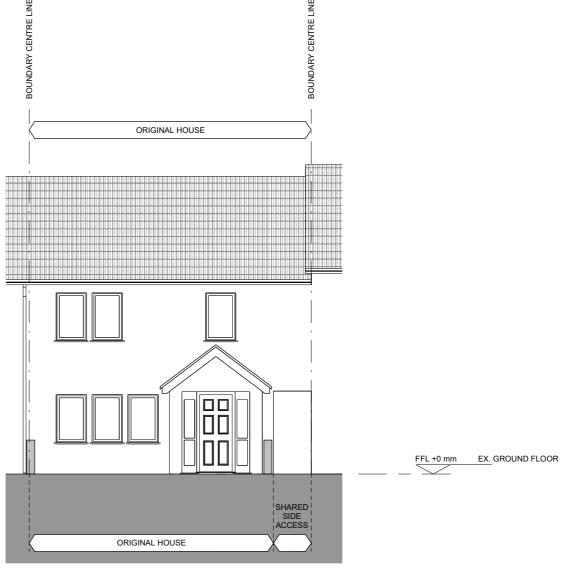

23095 - PROPOSED NORTH ELEVATION (NO CHANGE)

GENERAL NOTES AND LEGEND

CLIENT DUMITRU SPULBER: 53 FULFORD GROVE, WATFORD, WD19 7QQ

FULFORD GROVE WD19 7QQ

PROPOSED NORTH ELEVATION

| REVISIONS | 3                              |                |      |      |
|-----------|--------------------------------|----------------|------|------|
| REV DAT   | E DESCRIPTION                  |                | DRWN | CHKD |
| SK1 03.0  | 03.24 ISSUED FOR               | CLIENT CLIENT  | WK   | WK   |
| SK2 11.0  | 03.24 REVISED TO I<br>COMMENTS | REFLECT CLIENT | WK   | WK   |
| P1 11.0   | 03.24 ISSUED FOR               | PRIOR APPROVAL | WK   | WK   |