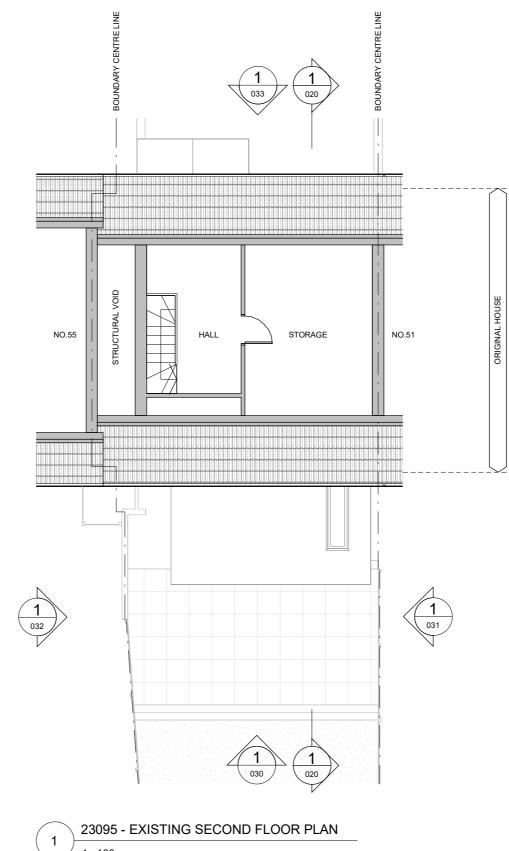

EXISTING
PROPOSED

-- DEMOLISHED

| 1 | 23095 - EXISTING SECOND FLOOR PLAN |
|---|------------------------------------|
|   | 1:100                              |

| CLIENT                                               |
|------------------------------------------------------|
| DUMITRU SPULBER: 53 FULFORD GROVE, WATFORD, WD19 7QQ |
| PROJECT                                              |

| FUL   | .FORD | GRO\ | /E W | /D19 | 7QQ |
|-------|-------|------|------|------|-----|
| TITLE |       |      |      |      |     |

EXISTING SECOND FLOOR PLAN

| REVIS | SIONS |                             |      |      |
|-------|-------|-----------------------------|------|------|
| REV   | DATE  | DESCRIPTION                 | DRWN | CHKD |
| ~     |       | 1001155 505 011515 00111515 |      |      |

| GENERAL NOTES AND LEGE | ND |
|------------------------|----|
|                        |    |

All dimensions are in millimeters and levels in metres unless otherwise stated. All dimensions should be checked on site prior to works commencing. Any discrepancies should be reported to Kwork Architects.