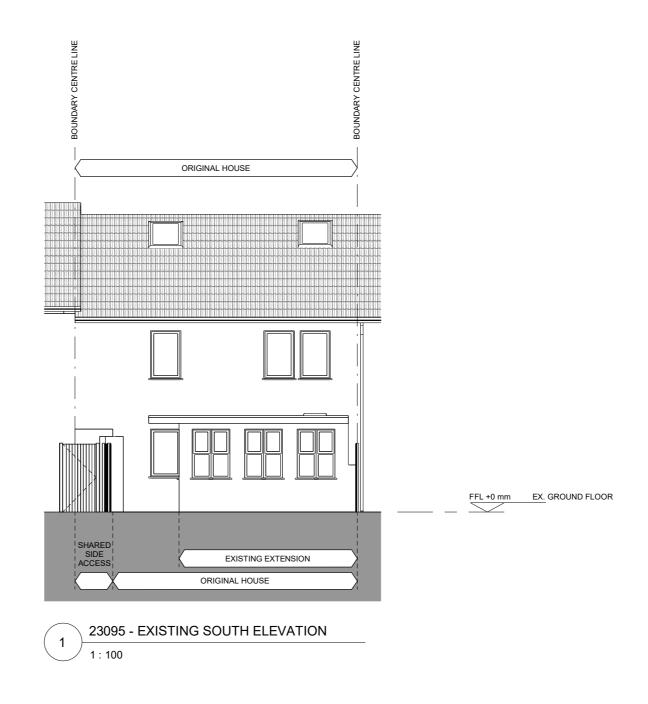

GENERAL NOTES AND LEGEND

DUMITRU SPULBER: 53 FULFORD GROVE, WATFORD, WD19 7QQ
PROJECT
FULFORD GROVE WD19 7QQ
TITLE

**EXISTING SOUTH ELEVATION** 

| REVISIONS    |                           |      |      |
|--------------|---------------------------|------|------|
| REV DATE     | DESCRIPTION               | DRWN | CHKD |
| SK1 03.03.24 | ISSUED FOR CLIENT COMMENT | WK   | WK   |
| P1 11.03.24  | ISSUED FOR PRIOR APPROVAL | WK   | WK   |