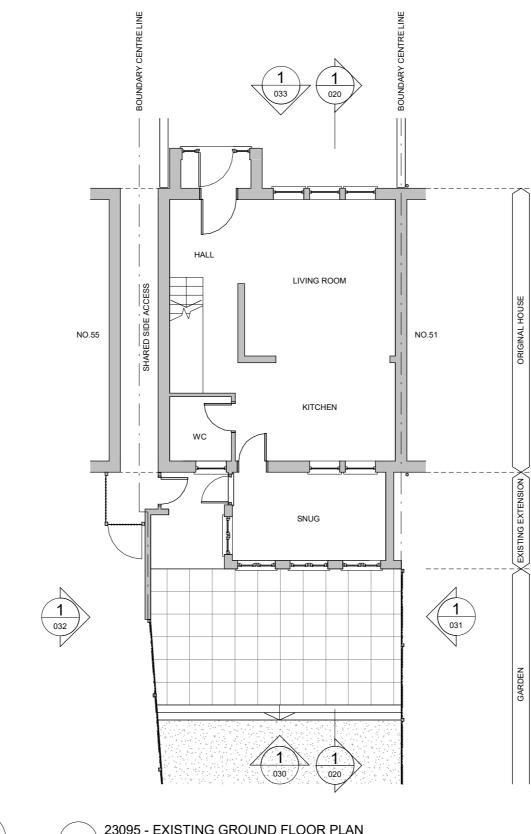

EXISTING
PROPOSED
DEMOLISHED

| 1                   | 23095 - EXISTING GROUND FLOOR PLAN |
|---------------------|------------------------------------|
| $\langle ' \rangle$ | 1:100                              |

| FULFORD | GROVE | WD19 | 7QQ |
|---------|-------|------|-----|
| TITI F  |       |      |     |

EXISTING GROUND FLOOR PLAN

| חבווו | SIONS |             |      |    |
|-------|-------|-------------|------|----|
| REVIS | SIUNS |             |      |    |
| REV   | DATE  | DESCRIPTION | DRWN | CI |
|       |       |             |      |    |