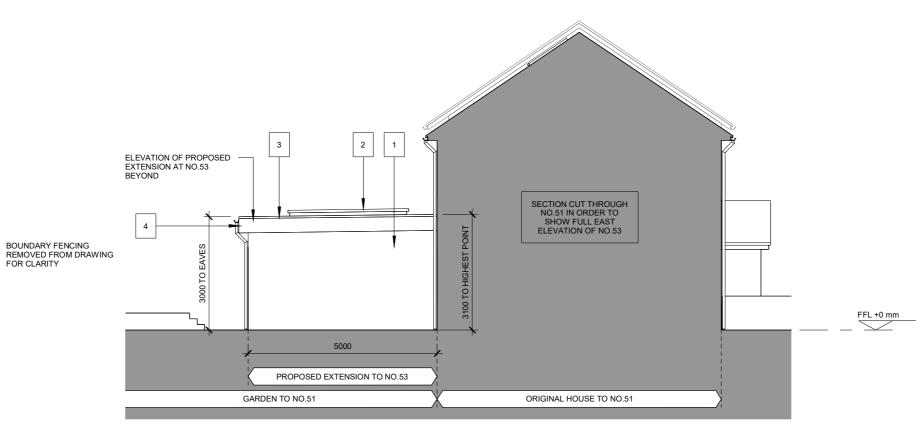

- 1

NEW WHITE RENDERED WALLS TO MATCH EXISTING NEW WHITE FRAMED WINDOWS, DOORS AND ROOFLIGHT TO MATCH EXISTING NEW LIQUID APPLIED FLAT ROOF NEW DARK GREY FASCIA / BARGE / SOFFIT BOARDS WITH BLACK GUTTER AND DOWNPIPES TO MATCH EXISTING 3 4

23095 - PROPOSED EAST ELEVATION 1 1:100

| CLIENT                                               | REVISIONS    |                                       |      | GENERAL NOTES AND LEGEND | All dimensions are in millimeters and levels in metres |                                                                        |                                  |
|------------------------------------------------------|--------------|---------------------------------------|------|--------------------------|--------------------------------------------------------|------------------------------------------------------------------------|----------------------------------|
| DUMITRU SPULBER: 53 FULFORD GROVE, WATFORD, WD19 7QQ | REV DATE     | DESCRIPTION                           | DRWN | CHKD                     |                                                        | should be checked on site prior to works commenci<br>Kwork Architects. |                                  |
|                                                      | SK1 03.03.24 | ISSUED FOR CLIENT CLIENT              | WK   | WK                       |                                                        |                                                                        |                                  |
| PROJECT                                              | SK2 11.03.24 | REVISED TO REFLECT CLIENT             | WK   | WK                       |                                                        | This drawing and de<br>without permission.                             | sign remains the copyright of Kv |
| FULFORD GROVE WD19 7QQ                               | P1 11 03 24  | COMMENTS<br>ISSUED FOR PRIOR APPROVAL | WK   | WK                       |                                                        |                                                                        |                                  |
|                                                      |              |                                       |      |                          |                                                        |                                                                        |                                  |
|                                                      |              |                                       |      |                          |                                                        | PRIOR APPRO                                                            | DVAL                             |
| PROPOSED EAST ELEVATION                              |              |                                       |      |                          |                                                        | PROJECT NO.                                                            | DRAWING NO.                      |
|                                                      |              |                                       |      |                          |                                                        | 23095                                                                  | 301                              |