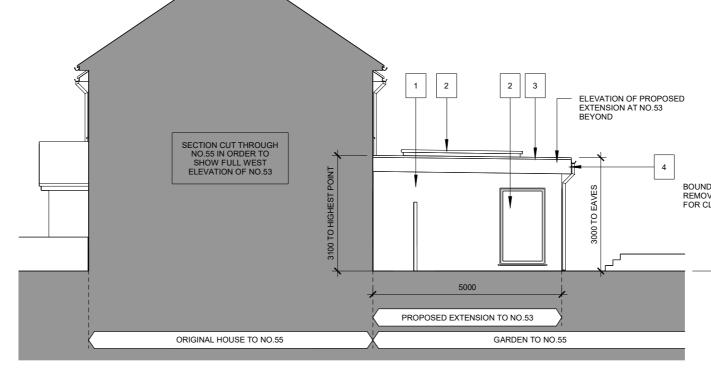

23095 - PROPOSED WEST ELEVATION

- NEW WHITE RENDERED WALLS TO MATCH EXISTING NEW WHITE FRAMED WINDOWS, DOORS AND ROOFLIGHT TO MATCH EXISTING NEW LIQUID APPLIED FLAT ROOF 3

NEW DARK GREY FASCIA / BARGE / SOFFIT BOARDS WITH BLACK GUTTER AND DOWNPIPES TO MATCH EXISTING 4

BOUNDARY FENCING REMOVED FROM DRAWING FOR CLARITY

FFL +0 mm EX. GROUND FLOOR

| <br>      | P1       |
|-----------|----------|
|           | REVISION |
| 1:100     | @ A3     |
| <br>SCALE | FORMAT   |
|           |          |