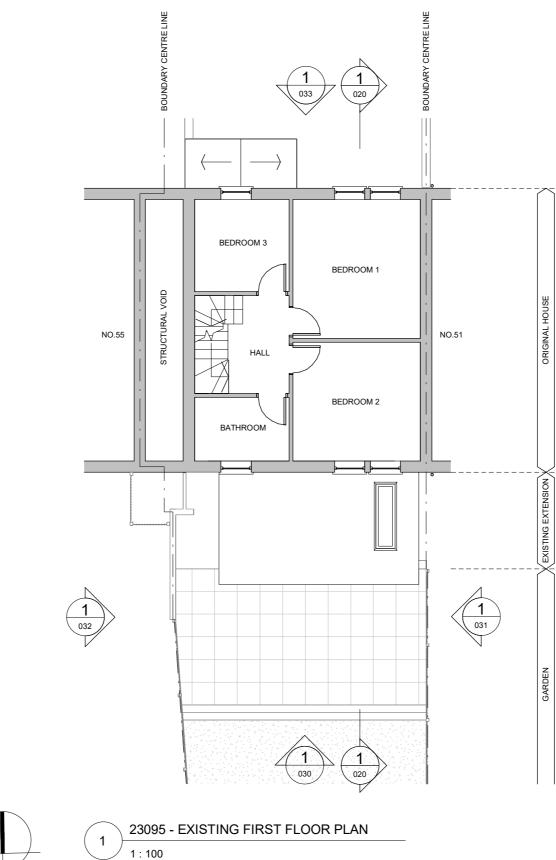

EXISTING FIRST FLOOR PLAN

GENERAL NOTES AND LEGEND

WK WK

WK WK

All dimensions are in millimeters and levels in metres unless otherwise stated. All dimensions should be checked on site prior to works commencing. Any discrepancies should be reported to Kwork Architects.