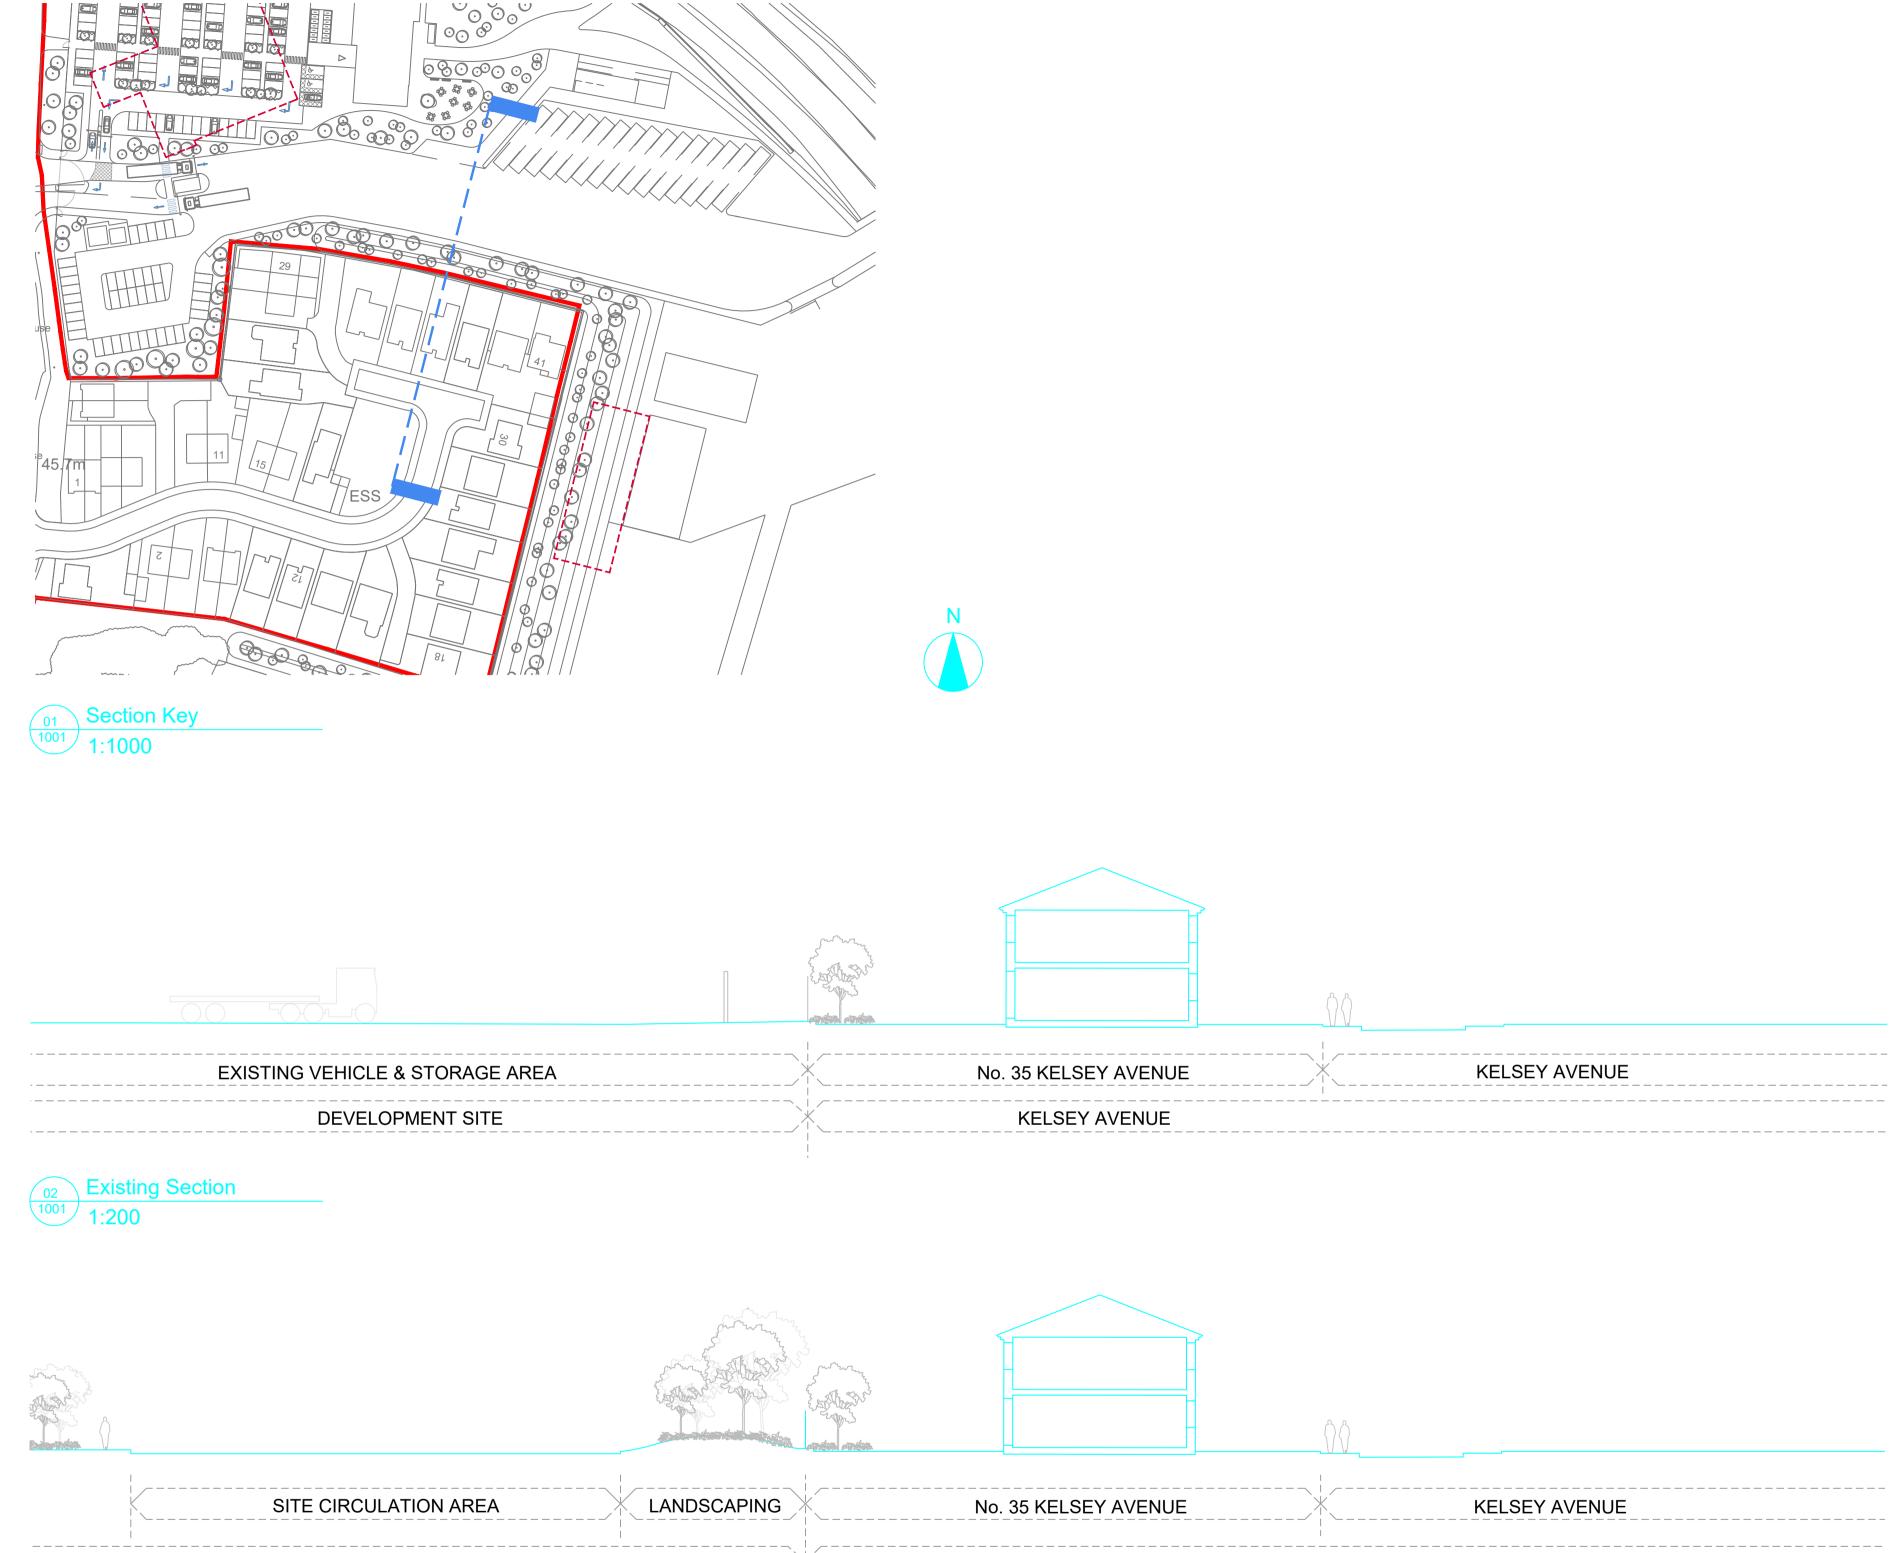

SITE CIRCULATION AREA LANDSCAPING No. 35 KELSEY AVENUE KELSEY AVENUE

DEVELOPMENT SITE KELSEY AVENUE

3 Proposed Section
1:200

The contractor must check dimensions on site. Only figured dimensions to be worked from.