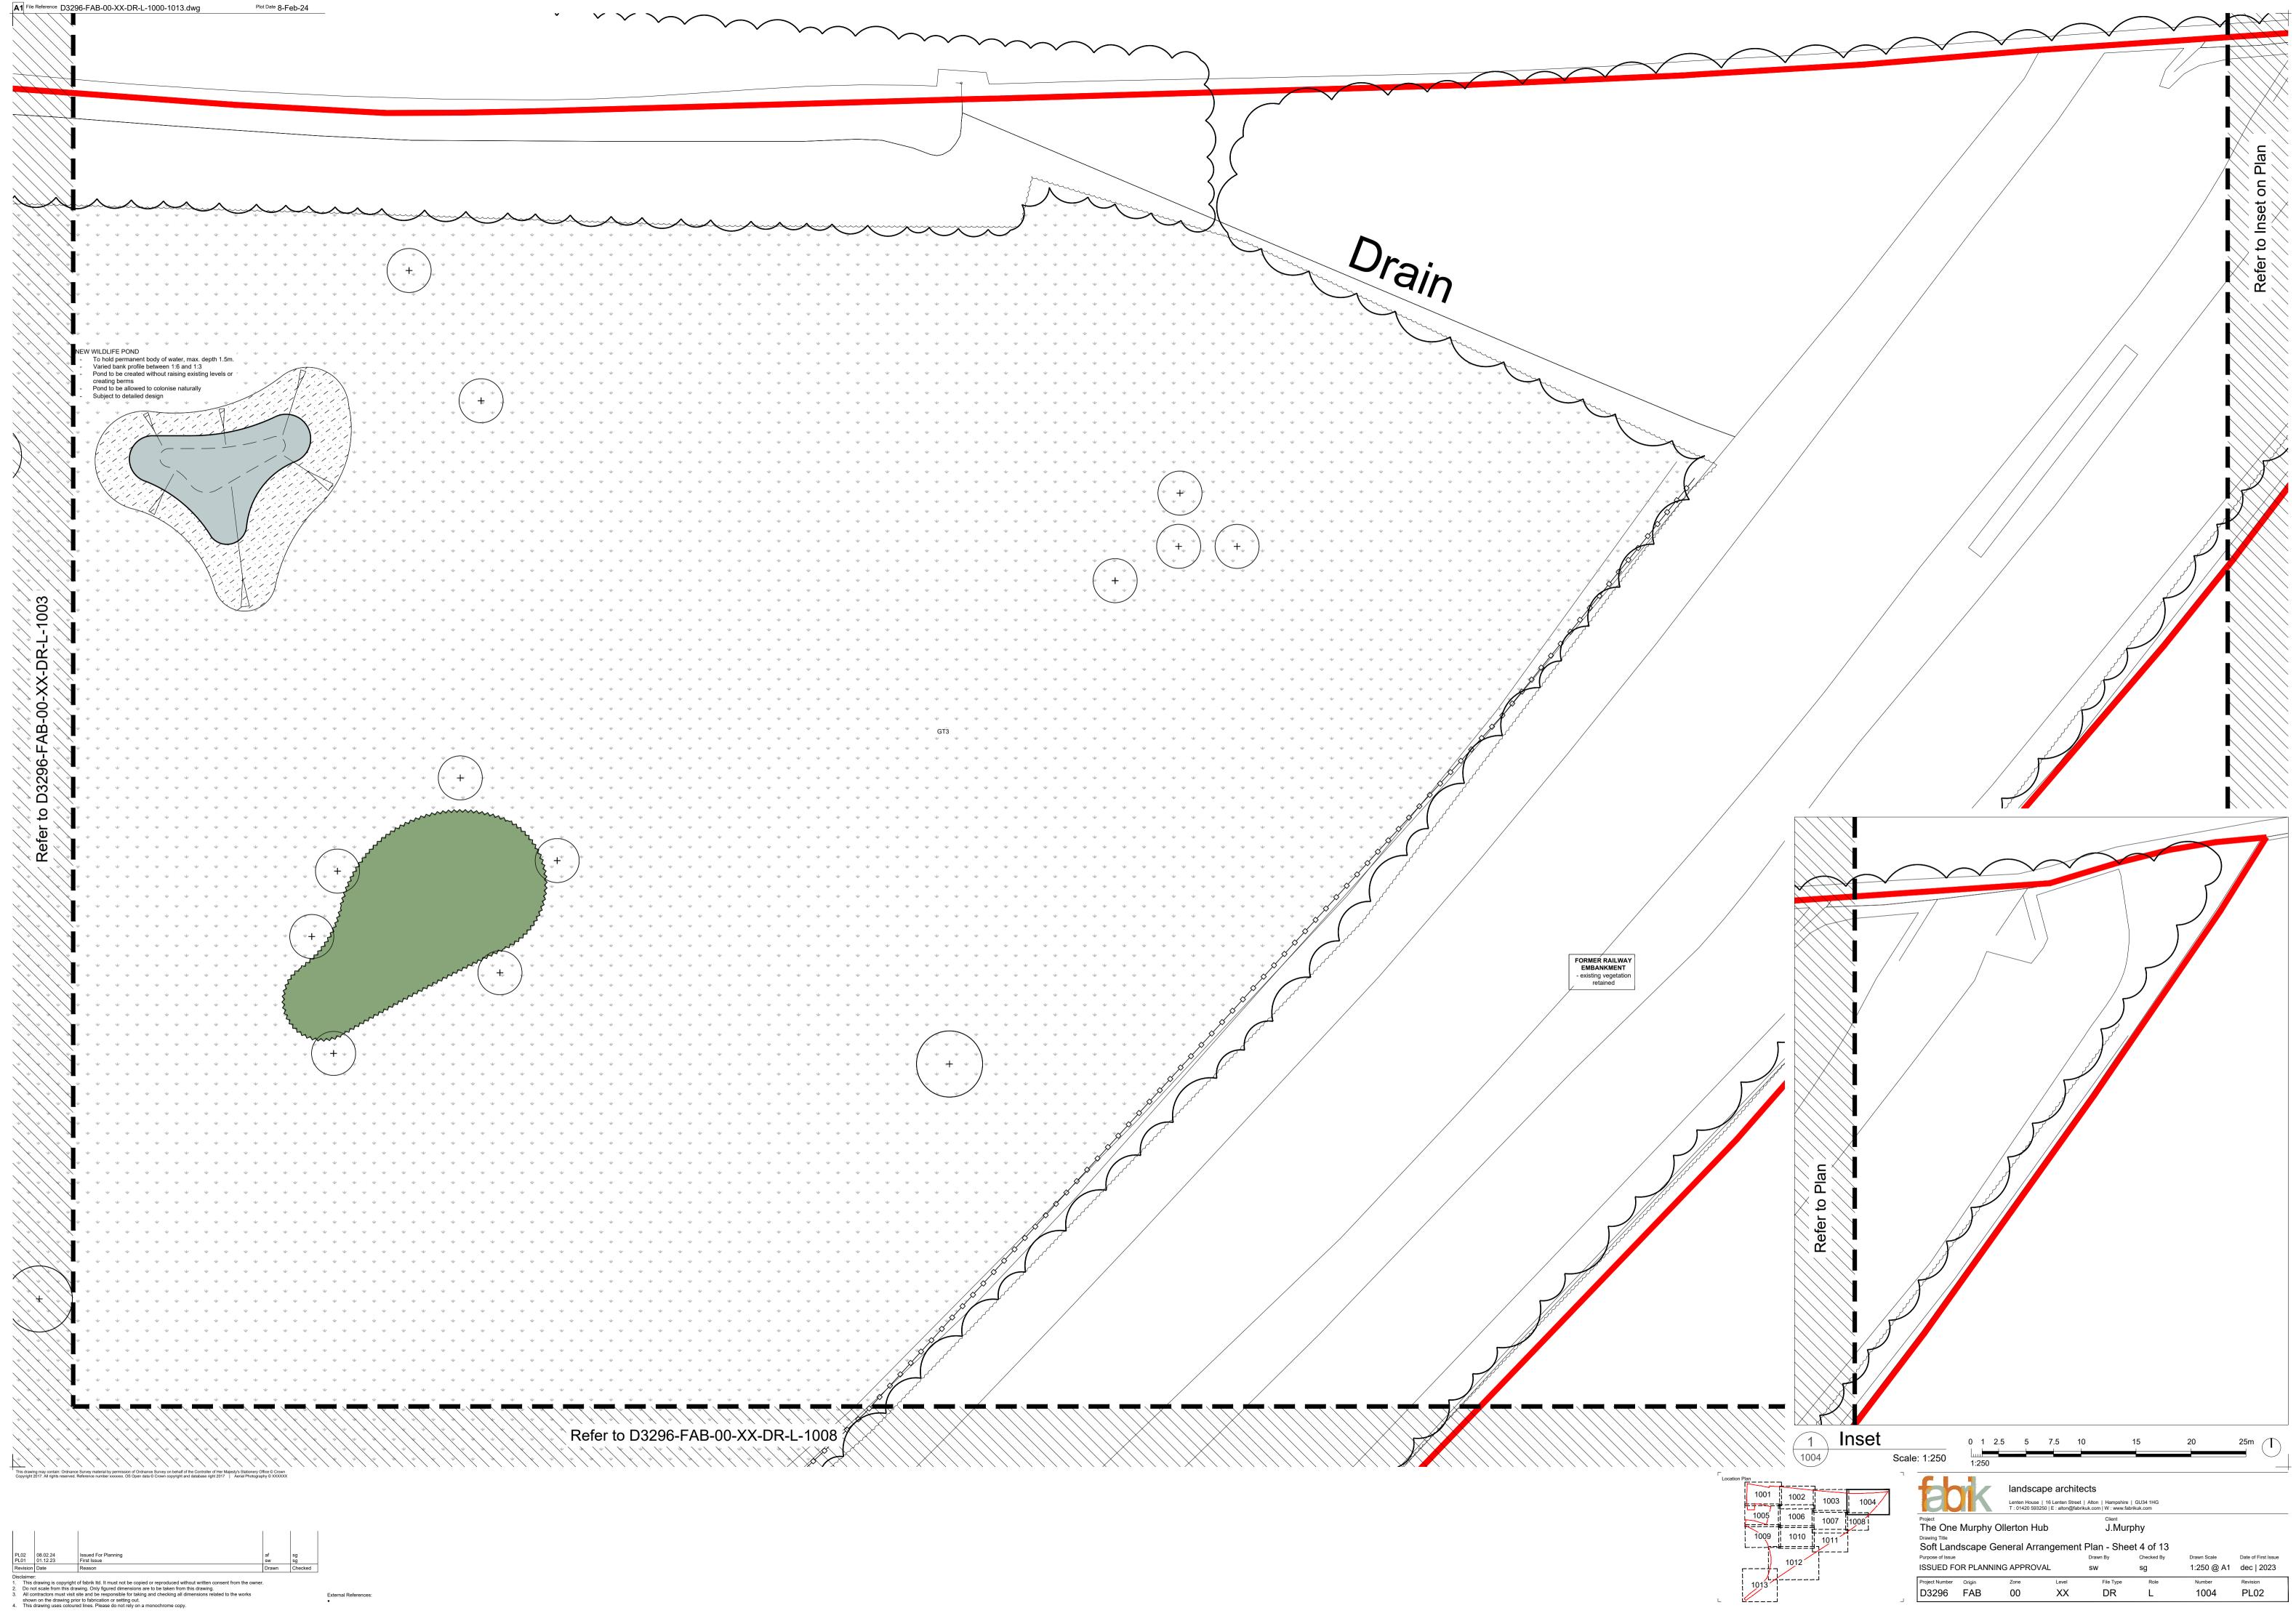

|   | 00.02.24                                                                                                        | issued for Flaining | ai    |  |
|---|-----------------------------------------------------------------------------------------------------------------|---------------------|-------|--|
|   | 01.12.23                                                                                                        | First Issue         | SW    |  |
|   | Date                                                                                                            | Reason              | Drawn |  |
| ľ |                                                                                                                 |                     |       |  |
| 0 | drawing is copyright of fab