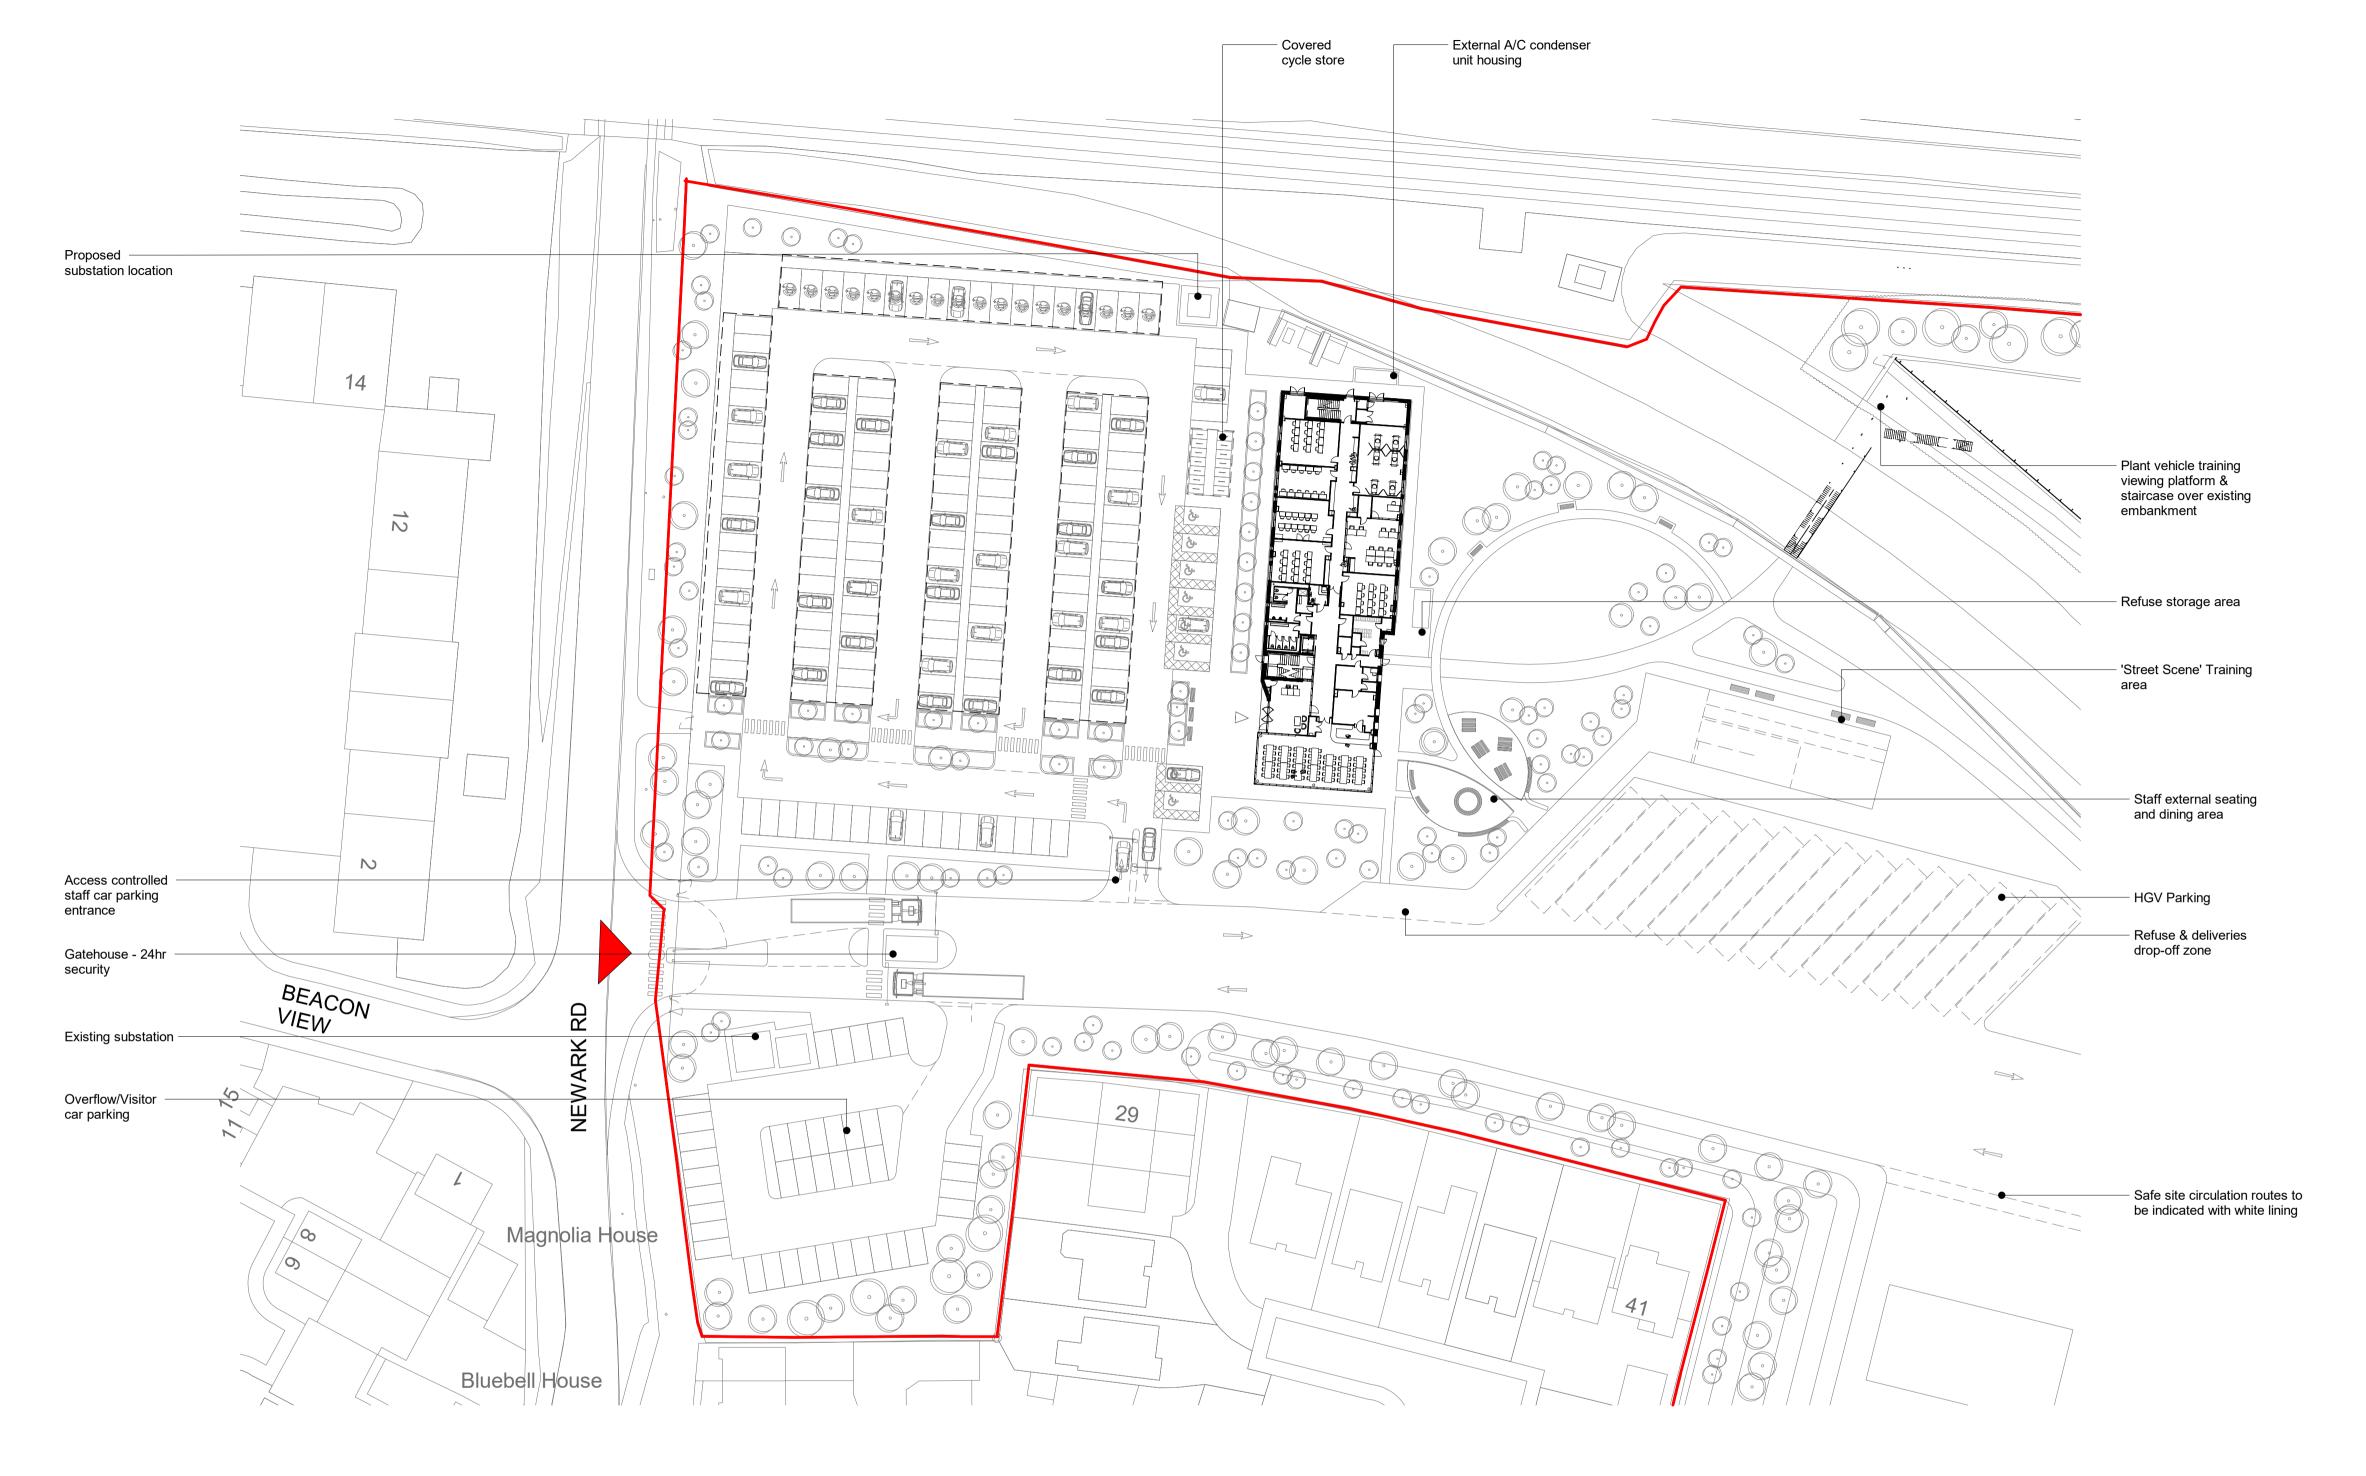

## Proposed Office & Training Academy Area 1:500

| The contractor must check dimensions on site. Only figured dimensions to be worked from.                                                 | NOTES: | REVISIONS                                            |               |         | GTH / architects                                                                                                  | The Print Rooms, 164/180 Union Street, London, SE1 0GE |
|------------------------------------------------------------------------------------------------------------------------------------------|--------|------------------------------------------------------|---------------|---------|-------------------------------------------------------------------------------------------------------------------|--------------------------------------------------------|
|                                                                                                                                          |        | Rev. Description                                     | Date          | Checked |                                                                                                                   | design@gth-architects.com                              |
| Any discrepancies must be reported to the architect before proceeding                                                                    |        | - Issued for stage 2 approval                        | 16/11/2023    | PB      | www.gth-architects.com                                                                                            | www.gth-architects.com                                 |
|                                                                                                                                          |        | A Issued for review                                  | 29/11/2023    | GTH     | I                                                                                                                 |                                                        |
| DRAWING CONVENTIONS:                                                                                                                     |        | B Training viewing area and staff amenity are upated | ea 22/12/2023 | GTH     | I                                                                                                                 |                                                        |
| For ease of reading, View Tags (Elevation, Section markers etc.) indicate last 4 digits of Document no. only                             |        |                                                      |               |         |                                                                                                                   |                                                        |
|                                                                                                                                          |        |                                                      |               |         | Ollerton Project                                                                                                  | Newark Rd, New Ollerton,<br>Newark NG22 9QG            |
|                                                                                                                                          |        |                                                      |               |         | DOCUMENT TITLE:                                                                                                   |                                                        |
|                                                                                                                                          |        |                                                      |               |         | Site Plan - Proposed Office Area  DOCUMENT NO:  117-GTH-01-ZZ-DR-A-2012   PL   B   1:500   1:1000                 |                                                        |
|                                                                                                                                          |        |                                                      |               |         |                                                                                                                   |                                                        |
| Drawing based on survey drawing ref. LBU0171_Ollerton Plant Depot_Rev 3 and X61-06-JMS-DWG-XX-001 Ollerton Elevations provided by Murphy |        |                                                      |               |         | CURRENT ISSUE DATE:  22/12/2023  Drawing numbering as period Refer to This drawing is © trading as GTH/architects | © copyright by Richard Hopkinson Architects, ts        |