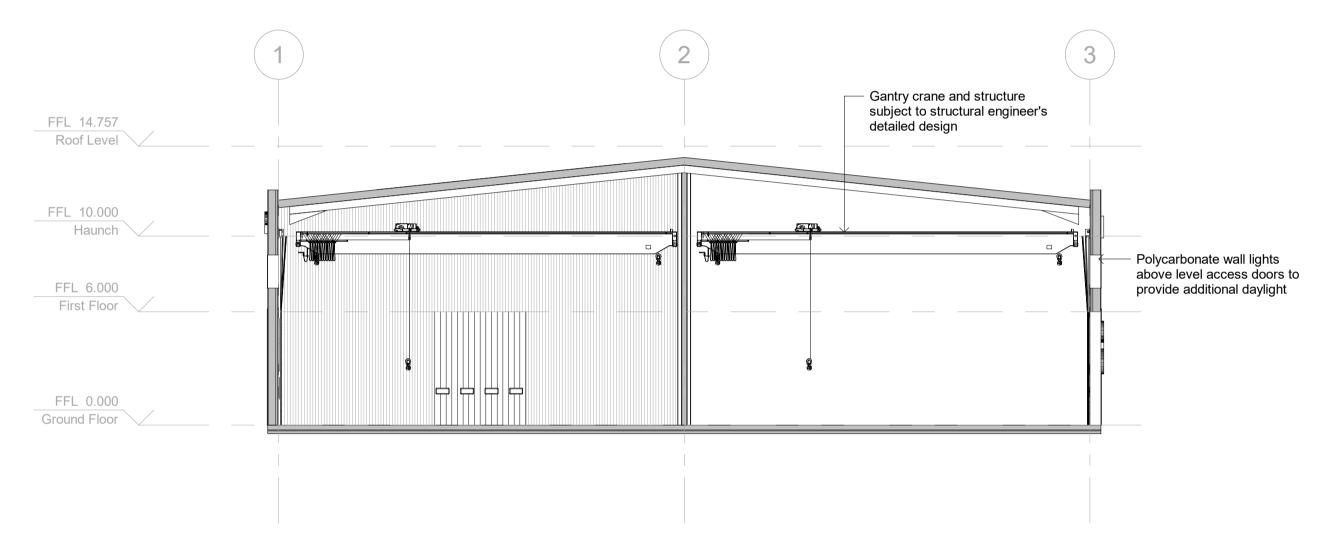

## **Section 1** 1: 200

## **Section 2**1:200

**Section 3**1:200

**Sections Key Plan**1:500

0 2.5 m 5.0 m SCALE: 1:200

Status: Zone:

The contractor must check dimensions on site. Only figured dimensions to be worked from.

Any discrepancies must be reported to the architect before proceeding