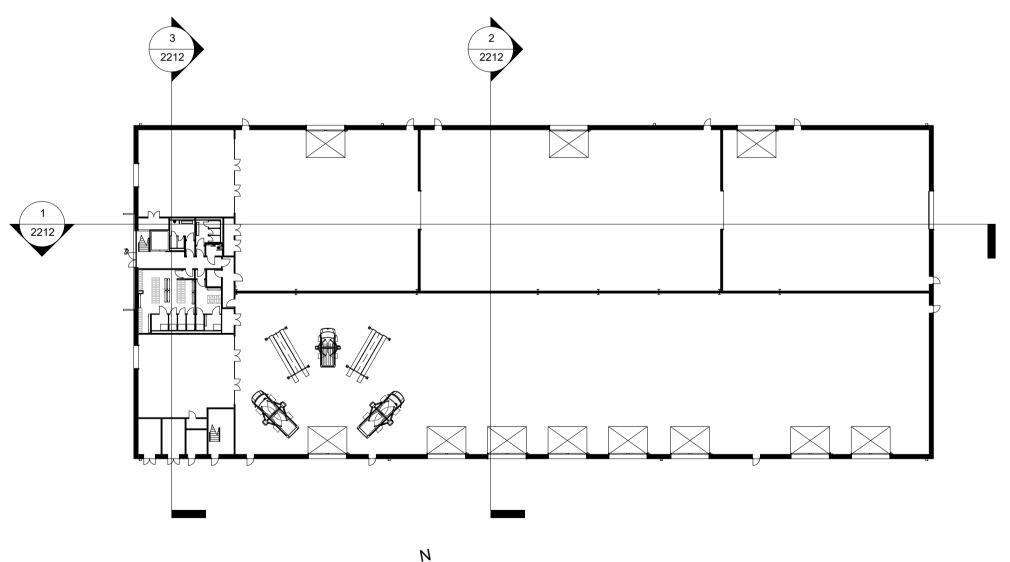

## **Section 2**1:200

**Section 3**1:200

**Sections Key Plan**1:500

0 2.5 m 5.0 m SCALE: 1:200

Status: Zone:

The contractor must check dimensions on site. Only figured dimensions to be worked from.

Any discrepancies must be reported to the architect before proceeding