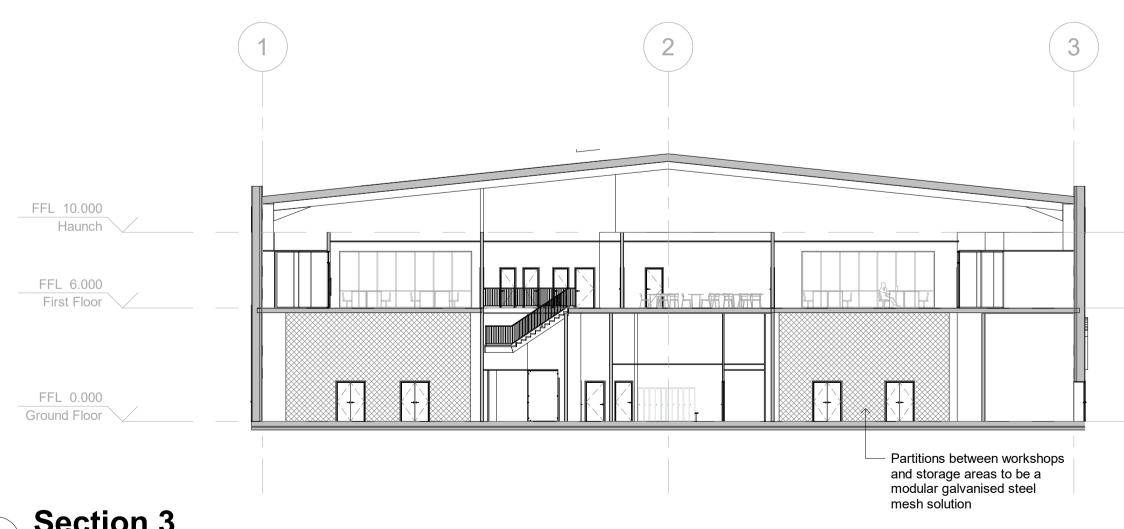

## **Section 1** 1: 200

## **Section 2**1:200

**Section 3**1:200

**Sections Key Plan**1:500

0 2.5 m 5.0 m SCALE: 1:200

Status: Zone:

The contractor must check dimensions on site. Only figured dimensions to be worked from.

Any discrepancies must be reported to the architect before proceeding