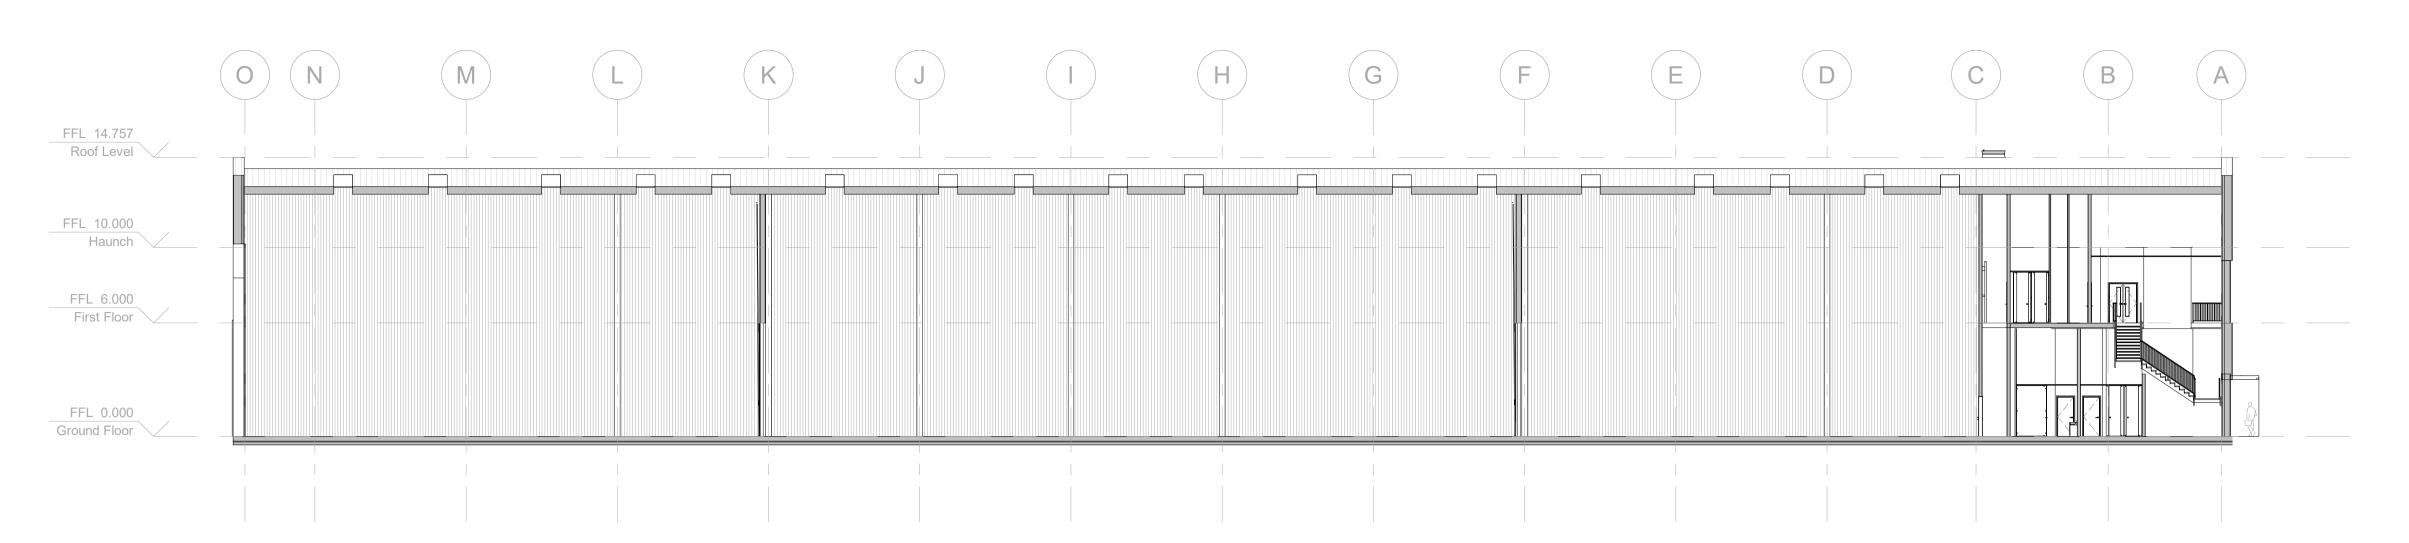

## **Section 1** 1: 200

## **Section 2**1:200

**Section 3**1:200

**Sections Key Plan**1:500

0 2.5 m 5.0 m SCALE: 1:200

Status: Zone:

The contractor must check dimensions on site. Only figured dimensions to be worked from.

Any discrepancies must be reported to the architect before proceeding