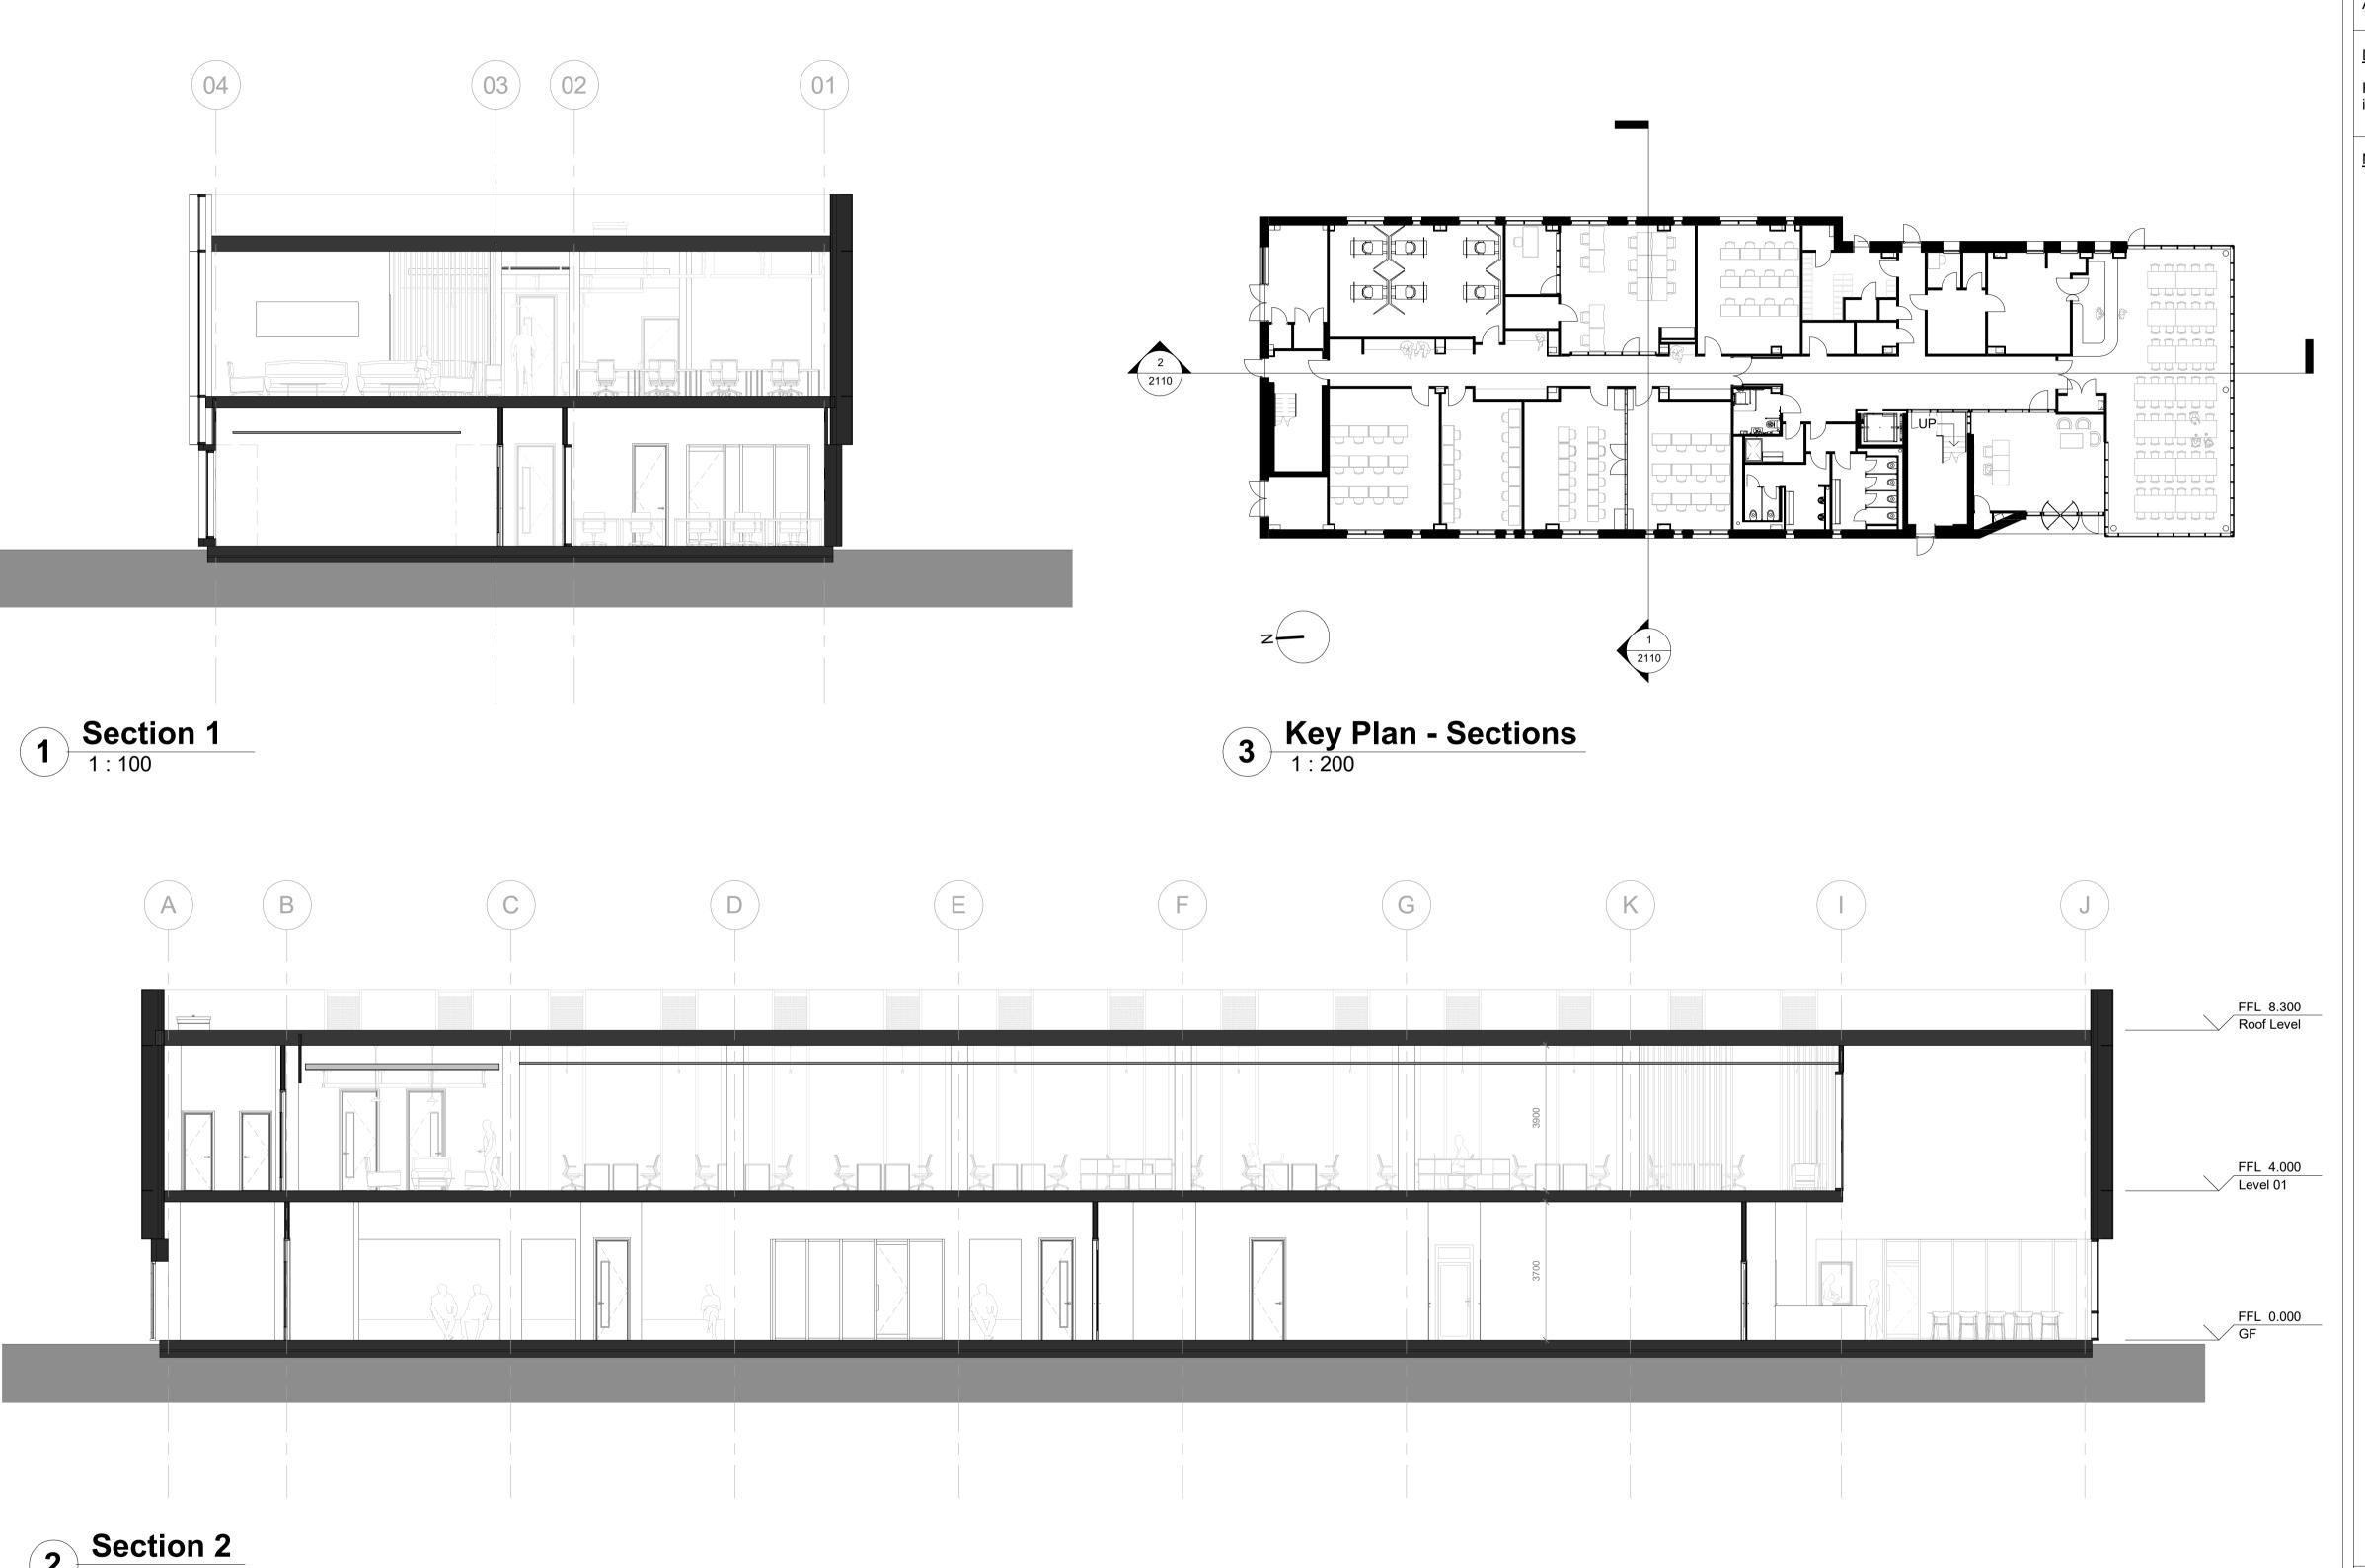

**REVISIONS** 

Ollerton Office Building

Sections 117-GTH-02-GF-DR-A-2110 | PL | B | 1:100

Drawing numbering as per BS 1192 / BS EN ISO 19650 This drawing is copyrighted (©) by GTH/architects 22/12/2023