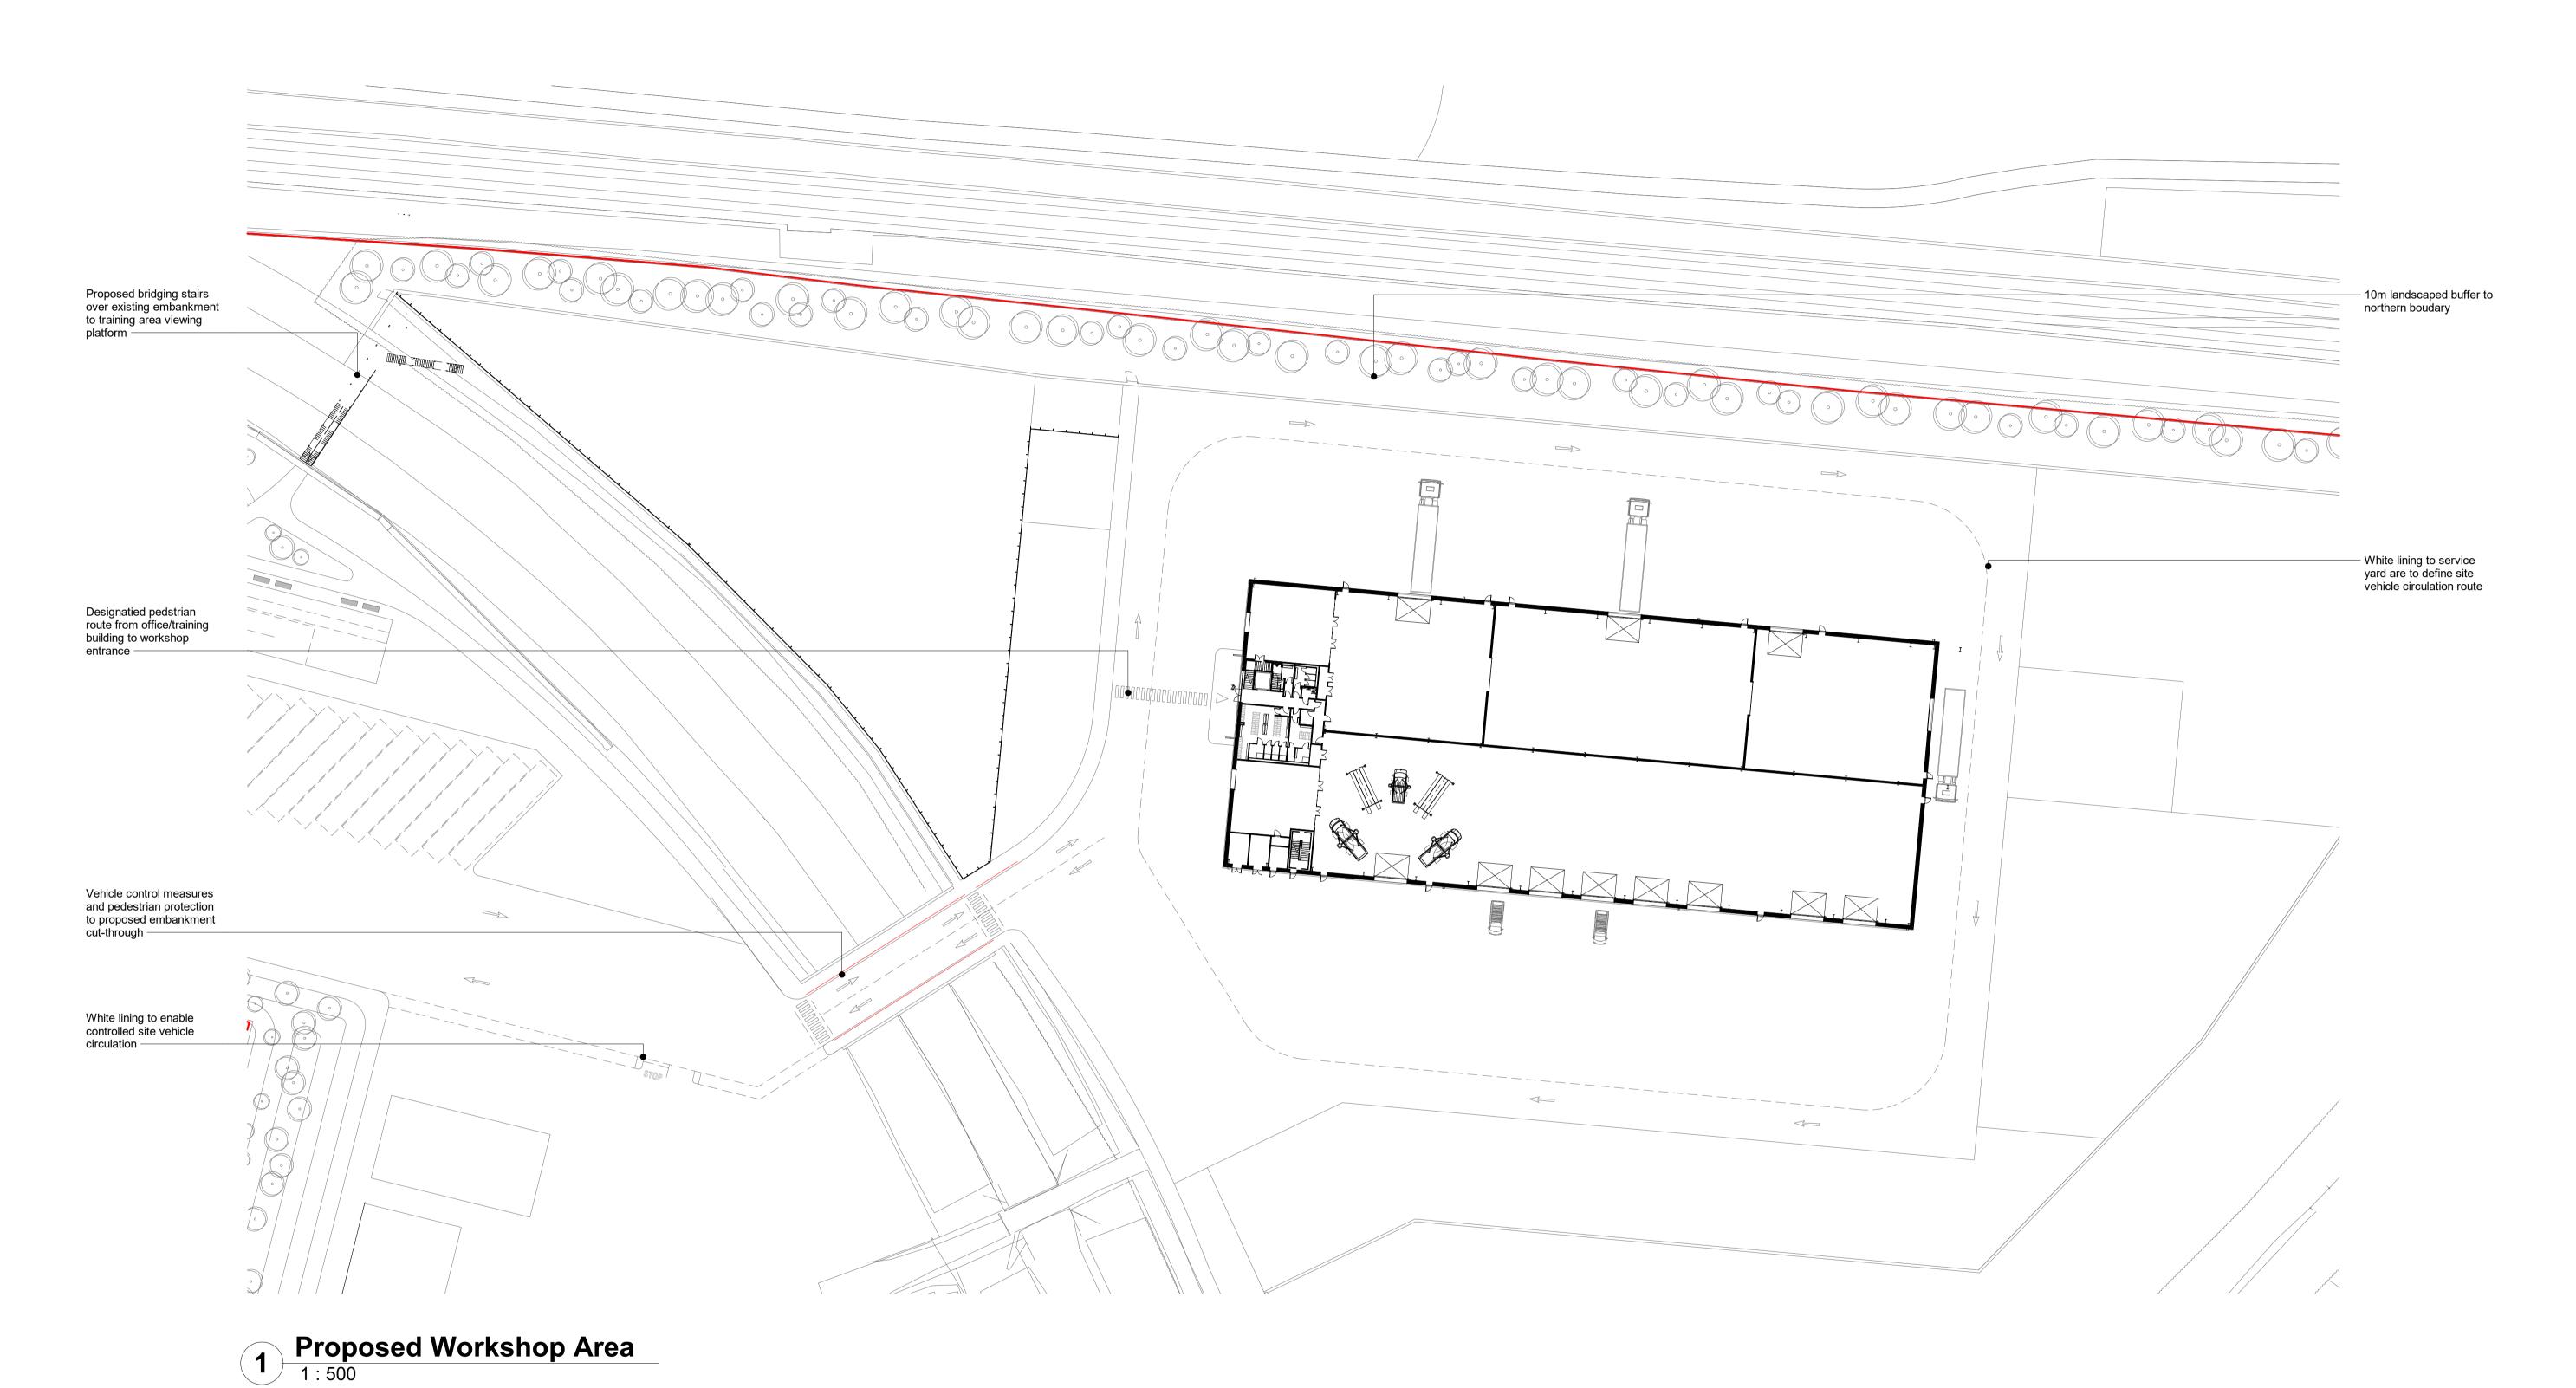

| ROJECT TITLE:  Ollerton Project  OCUMENT TITLE: | Newark Rd, New Ollerton,<br>Newark NG22 9QG |             |             |
|-------------------------------------------------|---------------------------------------------|-------------|-------------|
| Site Plan - Proposed Worksho                    | op Area                                     |             |             |
| OCUMENT NO.:                                    | STATUS: REVISION:                           | SCALE @ A1: | SCALE @ A3: |
| 117-GTH-01-ZZ-DR-A-2013                         | PL B                                        | 1:500       | 1:1000      |