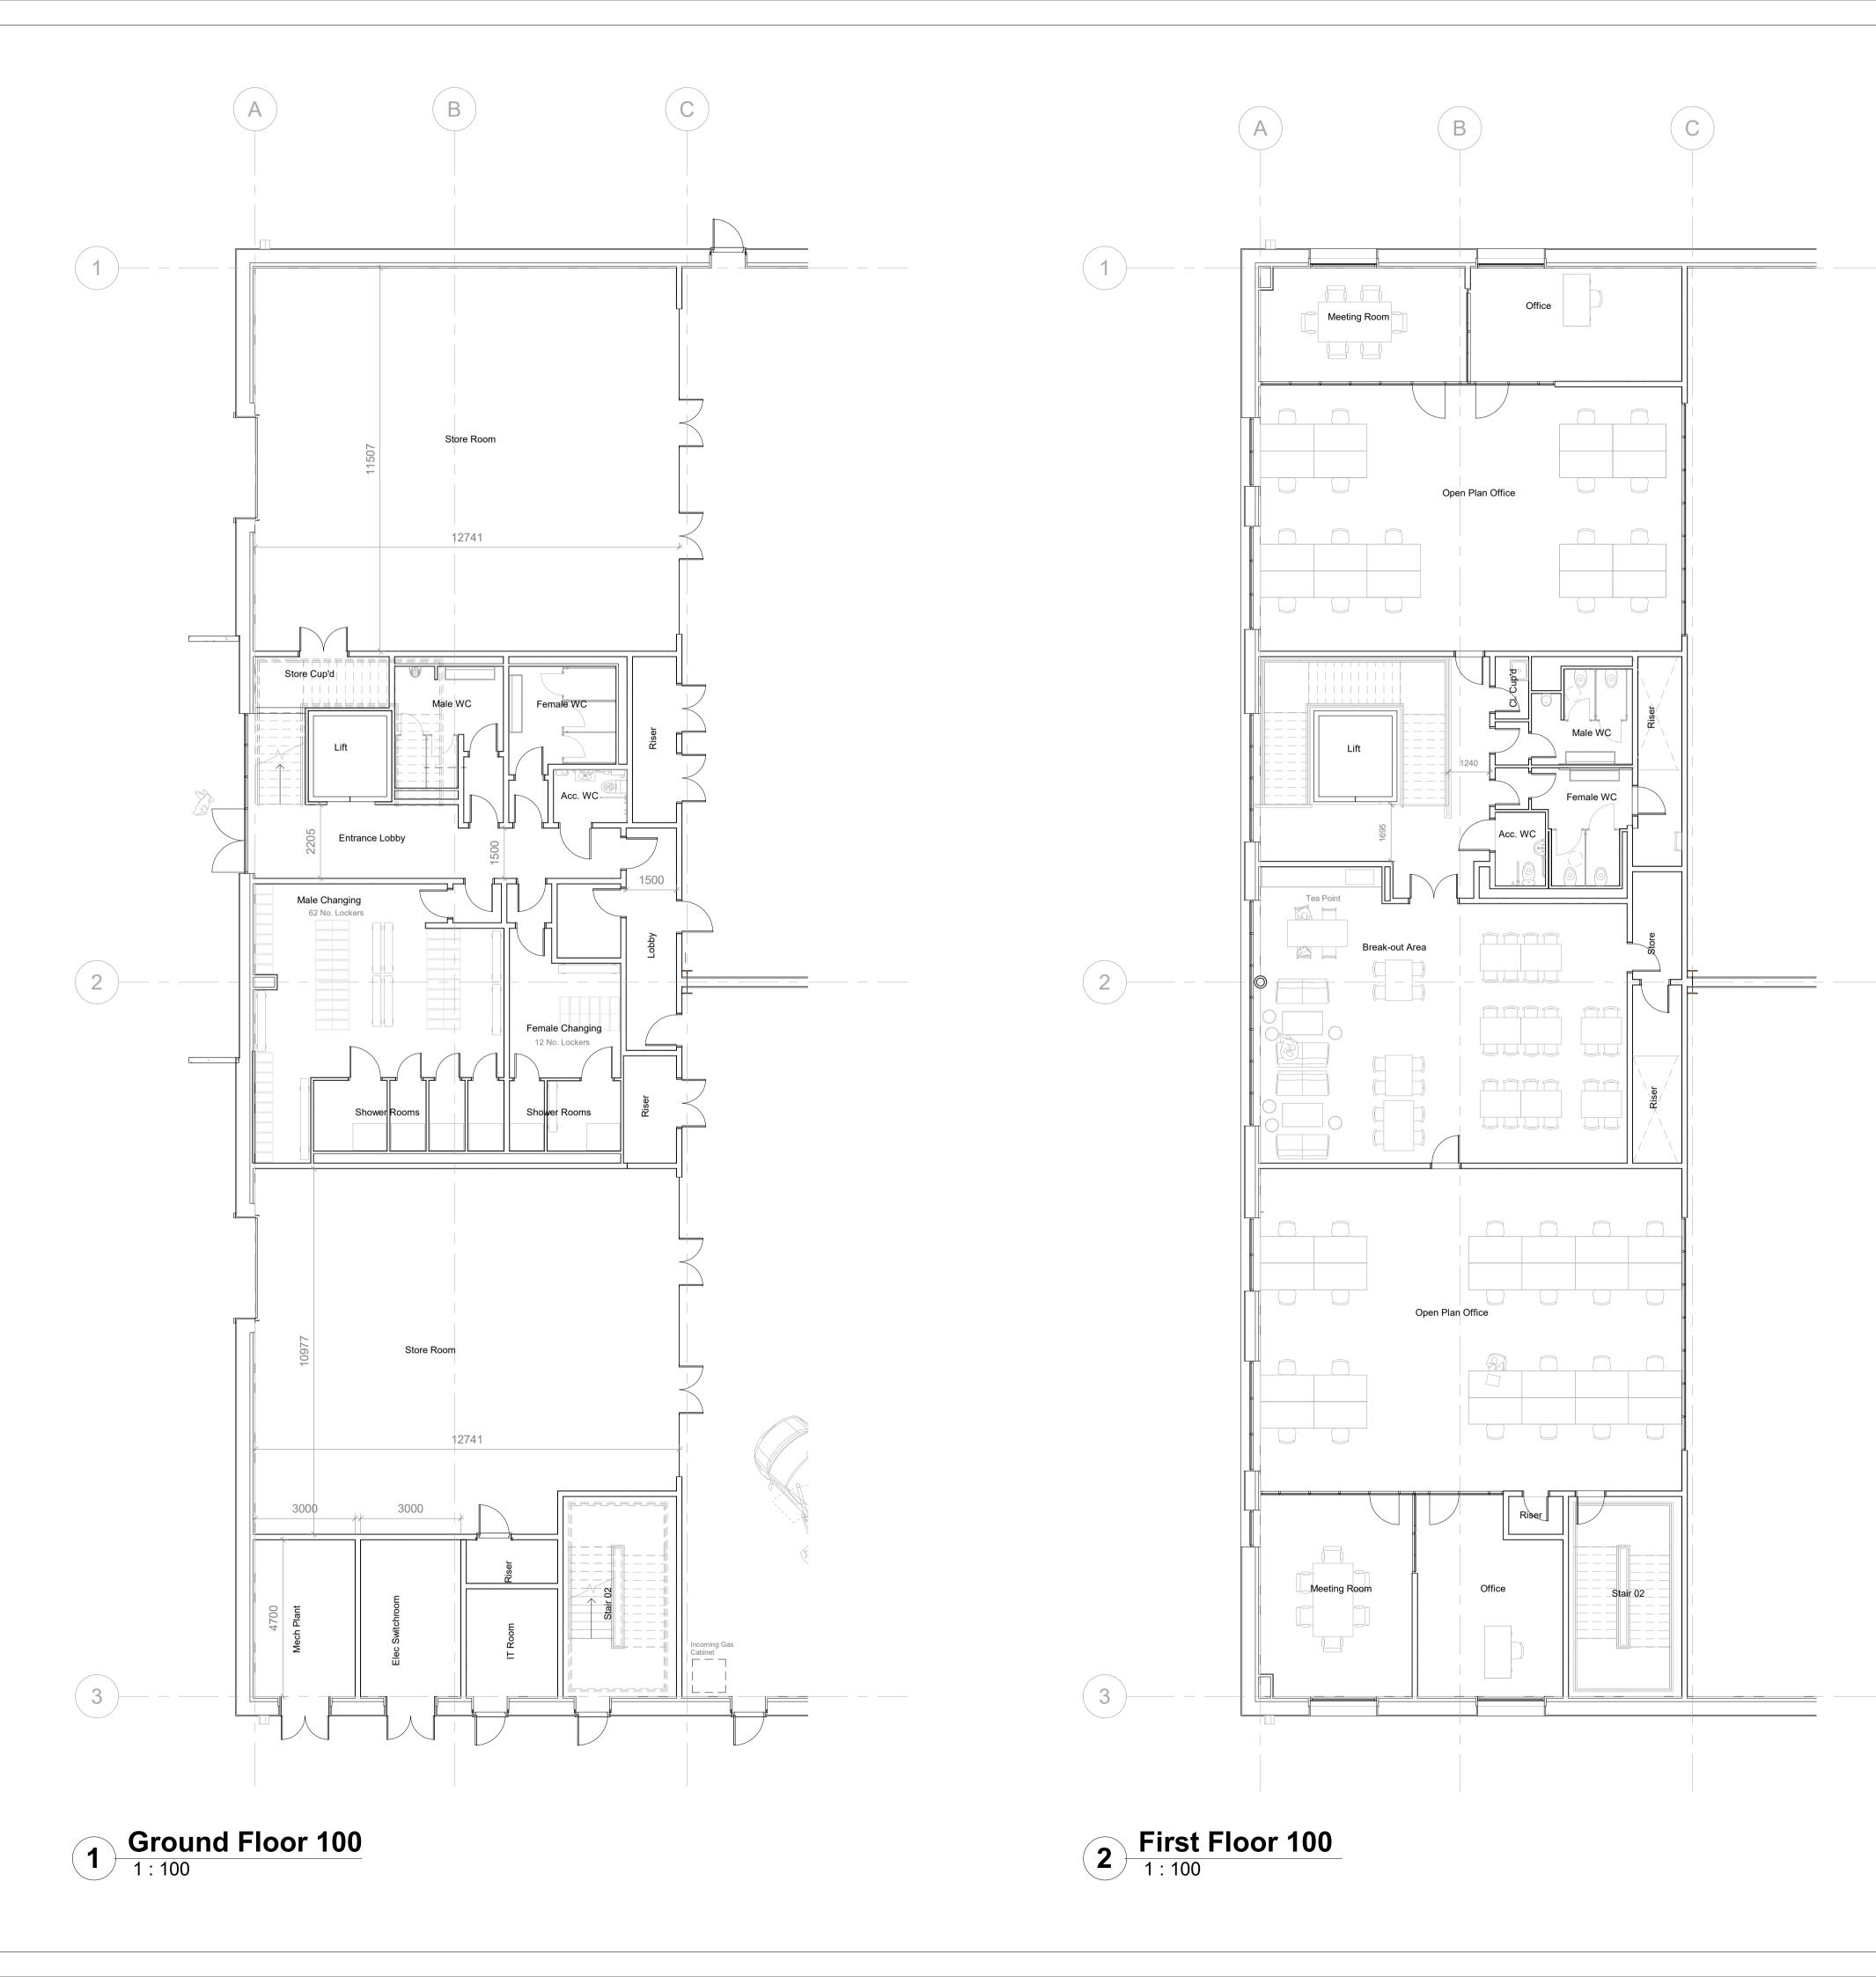

GTH / architects

The Print Rooms, 164/180 Union Street, London SE1 0GE

design@gth-architects.com www.gth-architects.com Newark Road NG22 9QG

Ollerton Workshop

GA Plans - Ground & First Floor

DOCUMENT NO: STATUS: REVISION: SCALE @ AS: 1:100 | 1:200