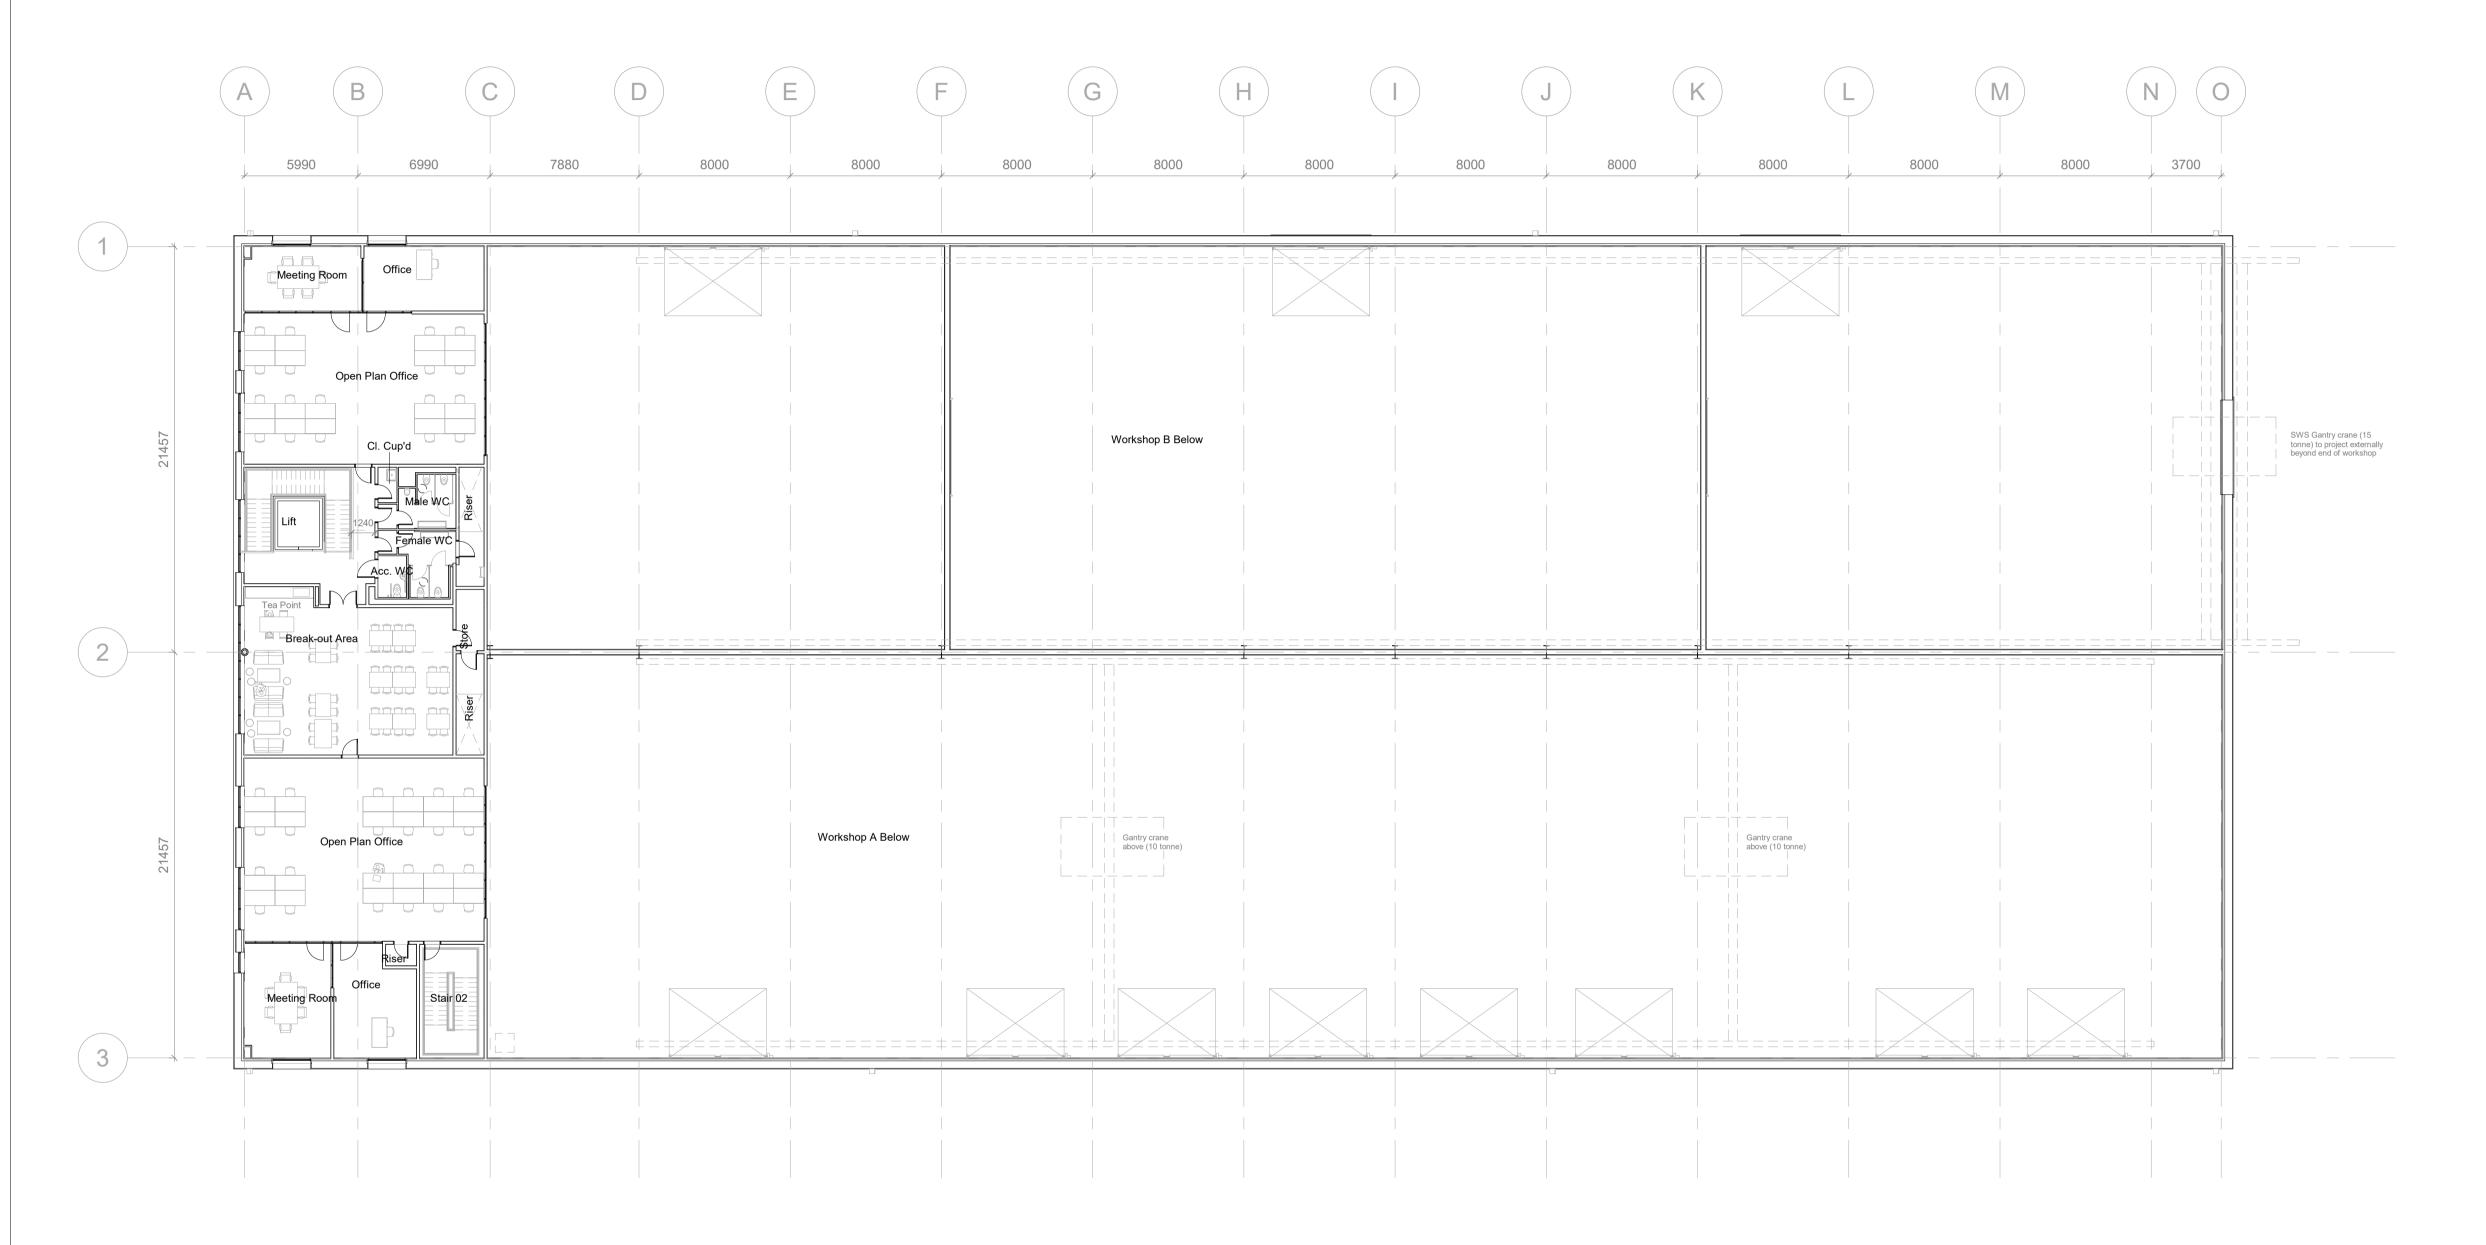

1 First Floor
1: 200

0 2.5 m 5.0 m SCALE: 1:200

Zone: Status: 03

The contractor must check dimensions on site. Only figured dimensions to be worked from.

Any discrepancies must be reported to the architect before proceeding

**REVISIONS** 

The Print Rooms, 164/180 Union Street, London SE1 0GE

design@gth-architects.com www.gth-architects.com Newark Road NG22 9QG

Ollerton Workshop GA Plan - First Floor

29/11/2023

117-GTH-03-01-DR-A-2201 | PL | A | 1:200 1:400