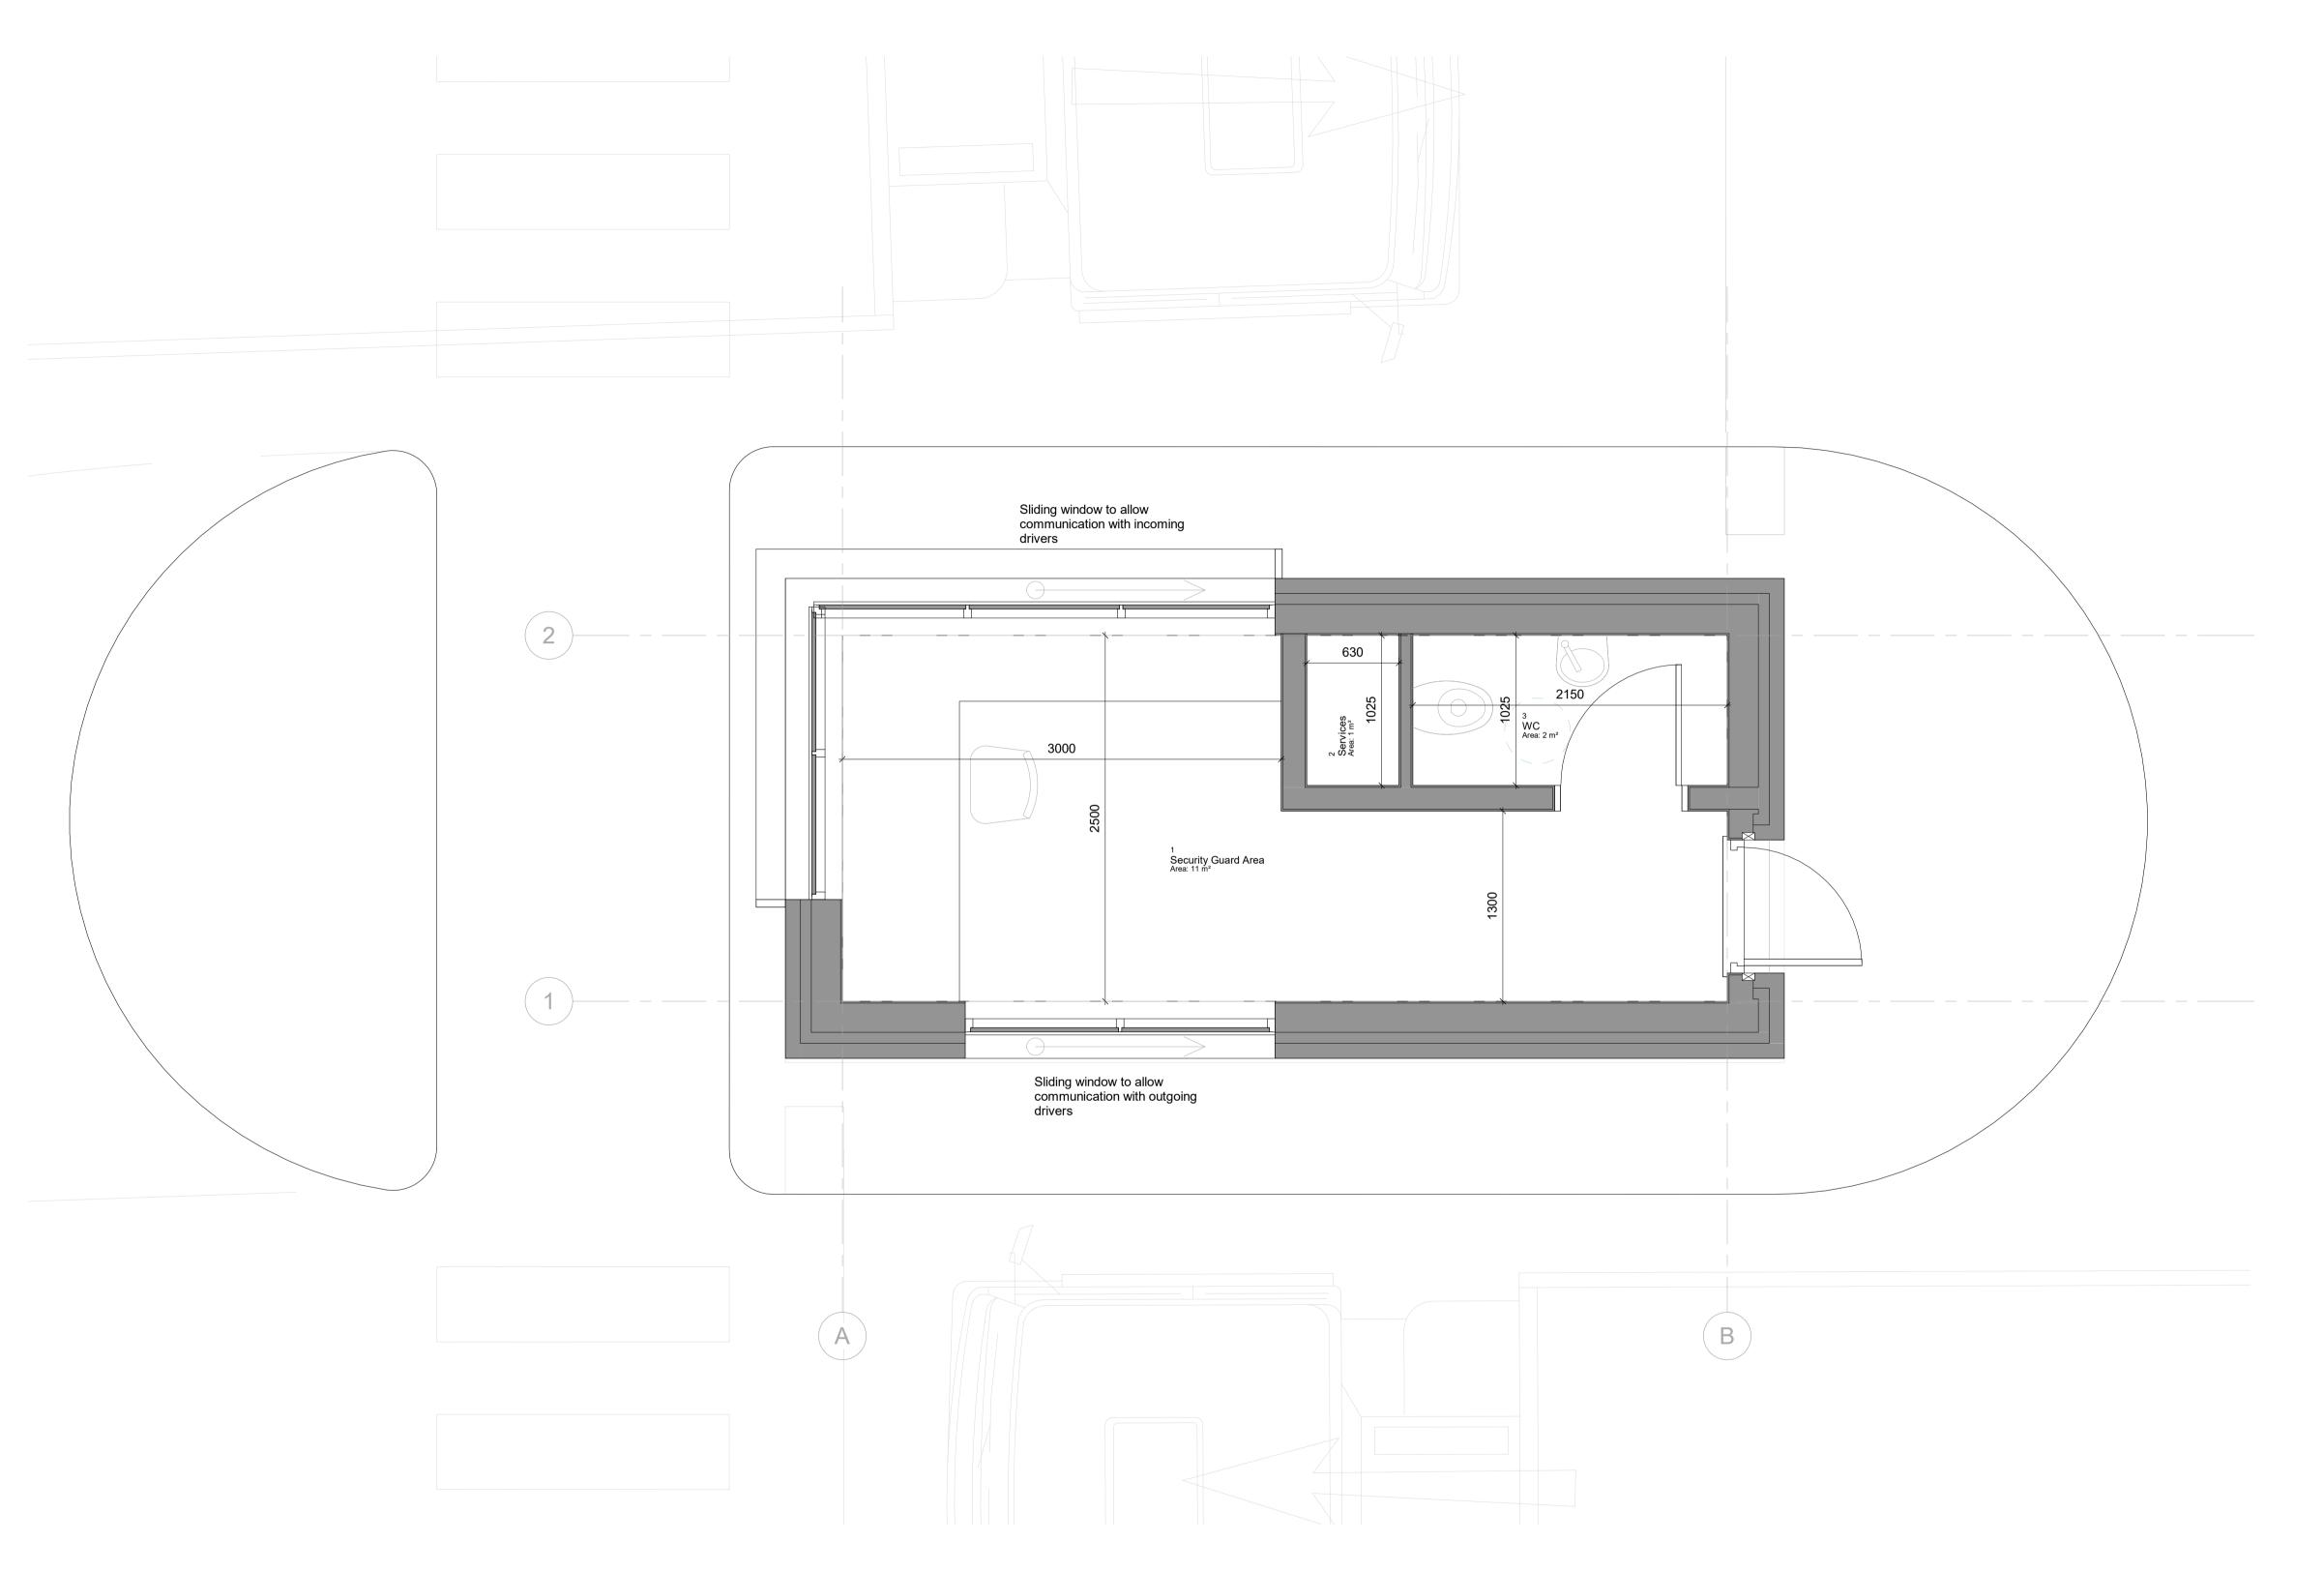

**Ground Floor Plan**1:25

Zone: Status: PL

The contractor must check dimensions on site. Only figured dimensions to be worked from.

Any discrepancies must be reported to the architect before proceeding

DRAWING CONVENTIONS:

For ease of reading, View Tags (Elevation, Section markers etc.) indicate last 4 digits of Document no. only

NOTES

0 0.3 m 0.6 m 1.3 SCALE: 1:25

| -                                      | Planning issue |  | 22/12/2023 | GTH     |
|----------------------------------------|----------------|--|------------|---------|
| Rev.                                   | Description    |  | Date       | Checked |
| REVISIONS                              |                |  |            |         |
| The Print Rooms, 164/180 Union Street, |                |  |            |         |