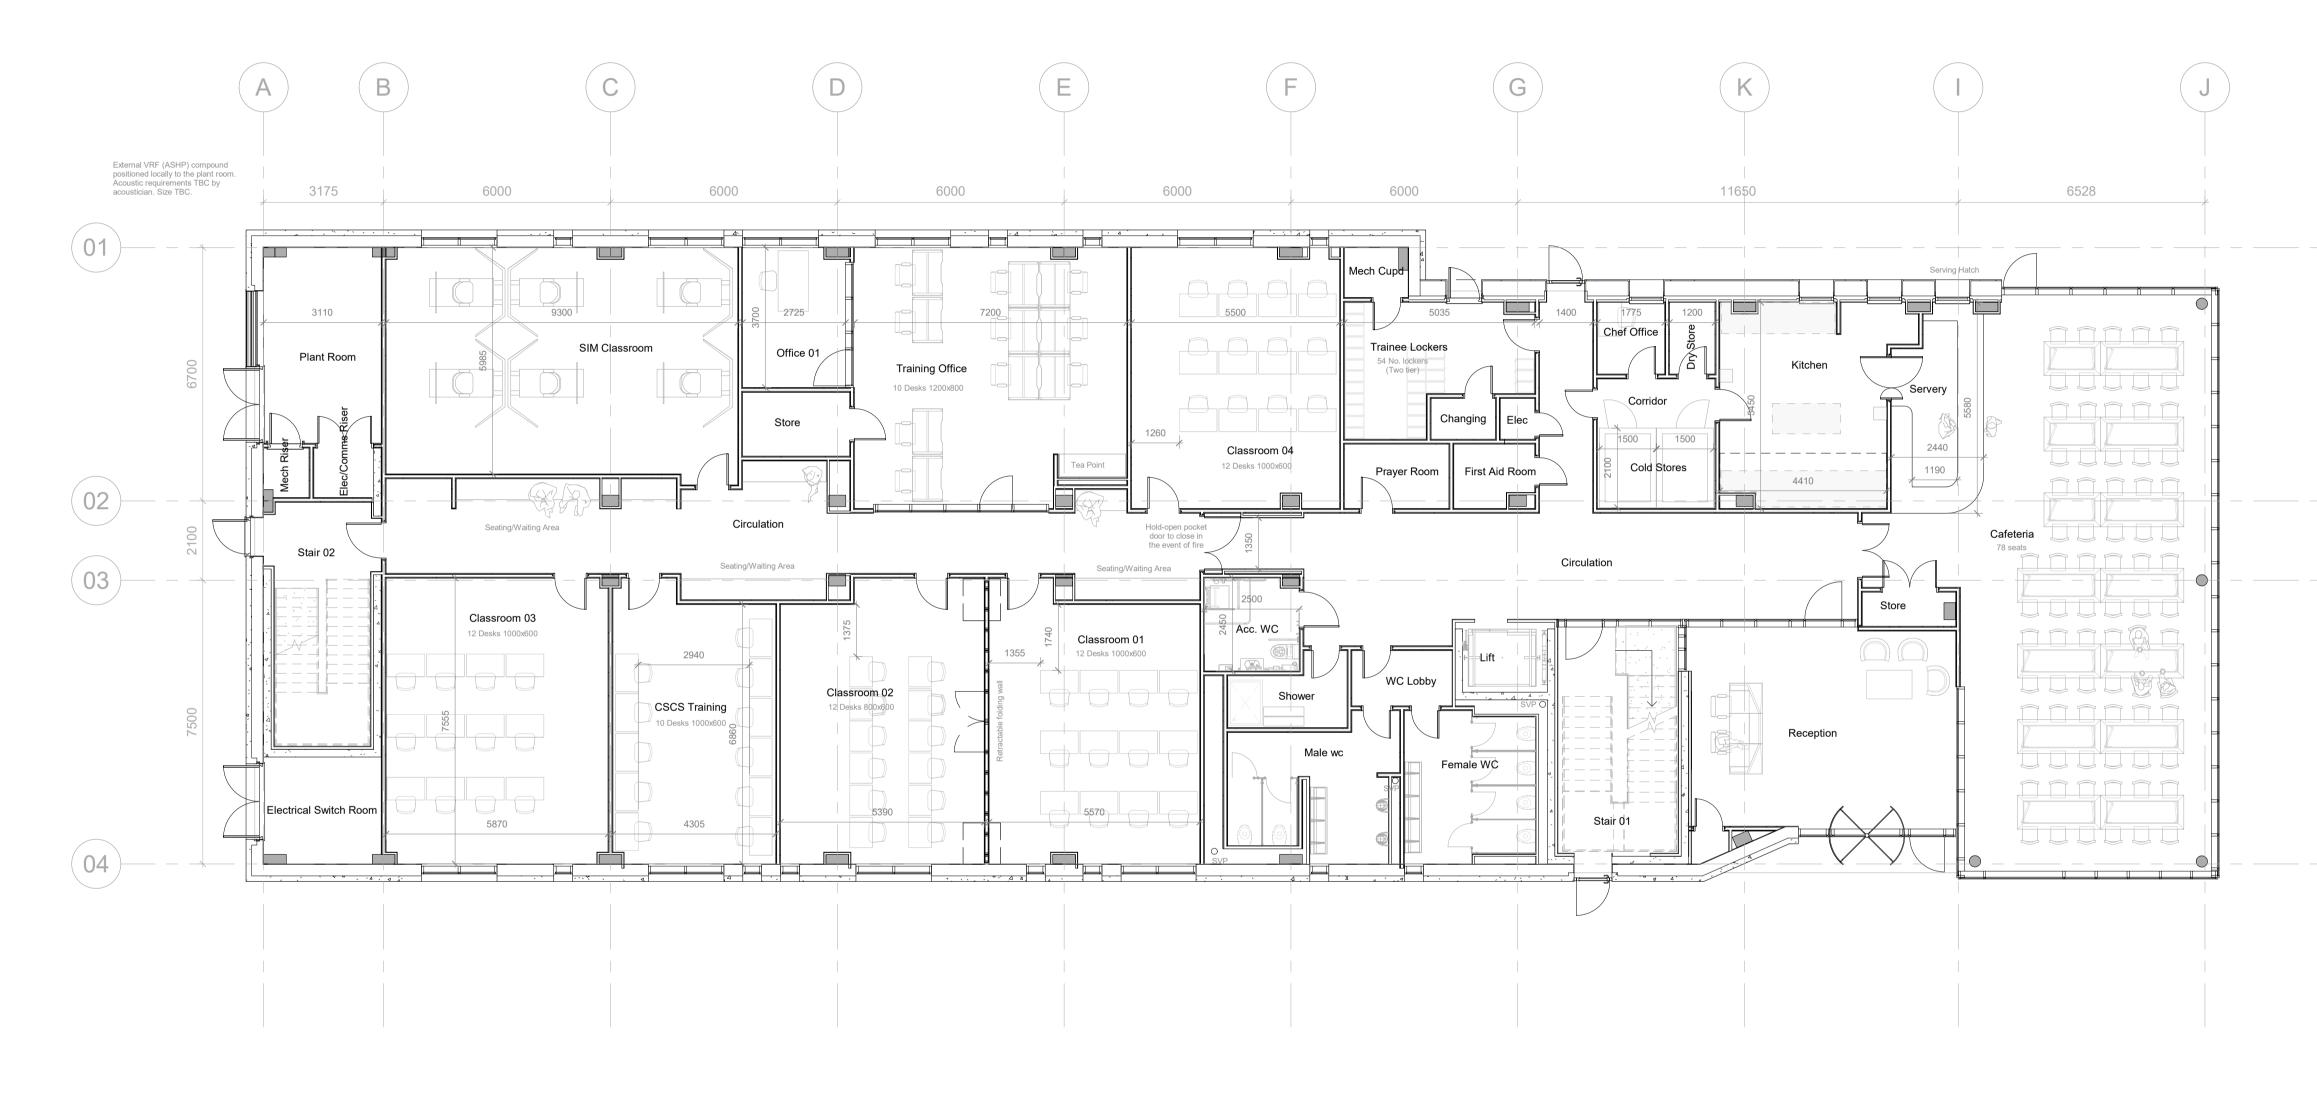

| _( | $\mathcal{A}$ |
|----|---------------|
| Z  |               |

|                                                                                          | $\sim$                                                                                |  |  |
|------------------------------------------------------------------------------------------|---------------------------------------------------------------------------------------|--|--|
| 0 1.3 m 2.5 m 5.0 m                                                                      | Zone: Status:                                                                         |  |  |
| SCALE: 1:100                                                                             | 02 / PL /                                                                             |  |  |
|                                                                                          |                                                                                       |  |  |
| The contractor must check dimensions on site. Only figured dimensions to be worked from. |                                                                                       |  |  |
| Any discrepancies must be reported to the architect before proceeding                    |                                                                                       |  |  |
|                                                                                          |                                                                                       |  |  |
| DRAWING CONVENTIONS:<br>For ease of reading,View Tags (Elevation, Section markers etc.)  |                                                                                       |  |  |
| indicate last 4 digits of Document no. only                                              |                                                                                       |  |  |
| NOTES:                                                                                   |                                                                                       |  |  |
|                                                                                          |                                                                                       |  |  |
|                                                                                          |                                                                                       |  |  |
|                                                                                          |                                                                                       |  |  |
|                                                                                          |                                                                                       |  |  |
|                                                                                          |                                                                                       |  |  |
|                                                                                          |                                                                                       |  |  |
|                                                                                          |                                                                                       |  |  |
|                                                                                          |                                                                                       |  |  |
|                                                                                          |                                                                                       |  |  |
|                                                                                          |                                                                                       |  |  |
|                                                                                          |                                                                                       |  |  |
|                                                                                          |                                                                                       |  |  |
|                                                                                          |                                                                                       |  |  |
|                                                                                          |                                                                                       |  |  |
|                                                                                          |                                                                                       |  |  |
|                                                                                          |                                                                                       |  |  |
|                                                                                          |                                                                                       |  |  |
|                                                                                          |                                                                                       |  |  |
|                                                                                          |                                                                                       |  |  |
|                                                                                          |                                                                                       |  |  |
|                                                                                          |                                                                                       |  |  |
|                                                                                          |                                                                                       |  |  |
|                                                                                          |                                                                                       |  |  |
|                                                                                          |                                                                                       |  |  |
|                                                                                          |                                                                                       |  |  |
|                                                                                          |                                                                                       |  |  |
|                                                                                          |                                                                                       |  |  |
|                                                                                          |                                                                                       |  |  |
|                                                                                          |                                                                                       |  |  |
|                                                                                          |                                                                                       |  |  |
|                                                                                          |                                                                                       |  |  |
|                                                                                          |                                                                                       |  |  |
|                                                                                          |                                                                                       |  |  |
|                                                                                          |                                                                                       |  |  |
|                                                                                          |                                                                                       |  |  |
|                                                                                          |                                                                                       |  |  |
|                                                                                          |                                                                                       |  |  |
| BDoor added to central circulationAIssued for planning                                   | 22/12/2023 GTH<br>29/11/2023 GTH                                                      |  |  |
| - Issued for stage 2 approval Rev. Description                                           | 16/11/2023 GTH<br>Date Checked                                                        |  |  |
| REVISION                                                                                 |                                                                                       |  |  |
|                                                                                          |                                                                                       |  |  |
| <b>GTH</b> / architects                                                                  | The Print Rooms, 164/180 Union Street,<br>London SE1 0GE<br>design@gth-architects.com |  |  |
| www.gth-architects.com                                                                   | www.gth-architects.com<br>Newark Road                                                 |  |  |
|                                                                                          | New Ollerton<br>NG22 9QG                                                              |  |  |
| GA Plan - Ground Floor                                                                   | REVISION: SCALE @ A1: SCALE @ A3:                                                     |  |  |
| 117-GTH-02-00-DR-A-2100 PL   CURRENT ISSUE DATE: Drawing numbering as per BS             | B 1:100 1:200                                                                         |  |  |
| 22/12/2023 Drawing numbering as per B<br>This drawing is copyrighted (i                  |                                                                                       |  |  |