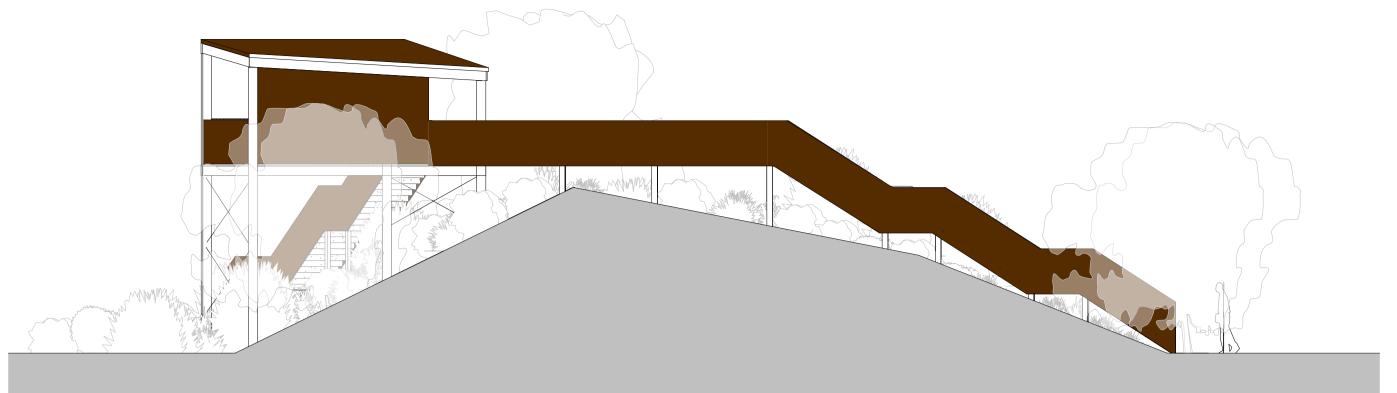

North West Elevation
1:100

The contractor must check dimensions on site. Only figured dimensions to be worked from.

Any discrepancies must be reported to the architect before proceeding

DRAWING CONVENTIONS:

For ease of reading, View Tags (Elevation, Section markers etc.) indicate last 4 digits of Document no. only

NOTES:

Note: Design intent only, subject to structural engineer's specifications

Rev. Description
Planning Issue