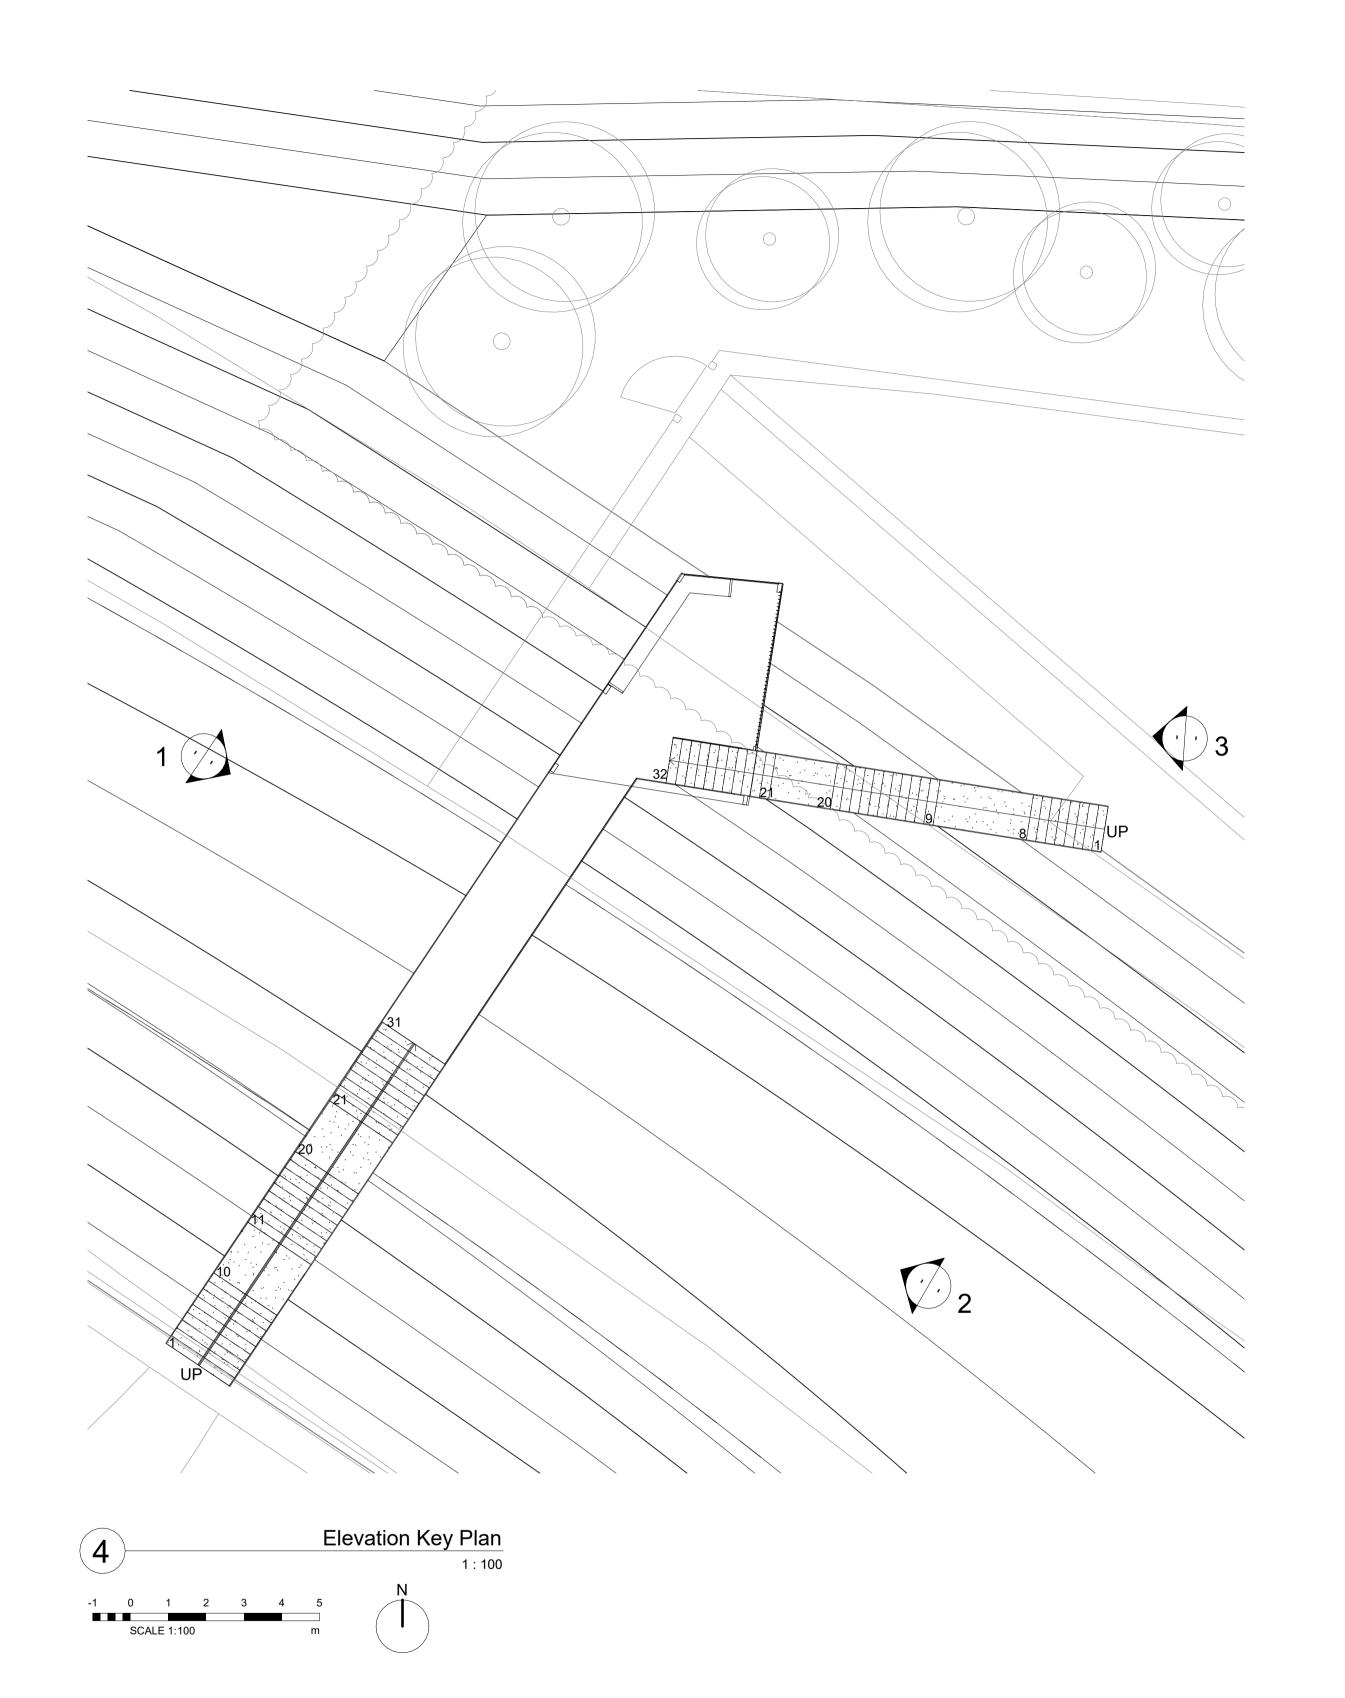

North West Elevation
1:100

The contractor must check dimensions on site. Only figured dimensions to be worked from.

Any discrepancies must be reported to the architect before proceeding

DRAWING CONVENTIONS:

For ease of reading, View Tags (Elevation, Section markers etc.) indicate last 4 digits of Document no. only

NOTES:

Note: Design intent only, subject to structural engineer's specifications

Rev. Description
Planning Issue