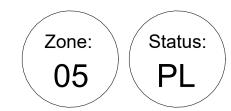

North West Elevation
1:100

The contractor must check dimensions on site. Only figured dimensions to be worked from.

Any discrepancies must be reported to the architect before proceeding

DRAWING CONVENTIONS:

For ease of reading, View Tags (Elevation, Section markers etc.) indicate last 4 digits of Document no. only

NOTES:

Note: Design intent only, subject to structural engineer's specifications

Rev. Description
Planning Issue