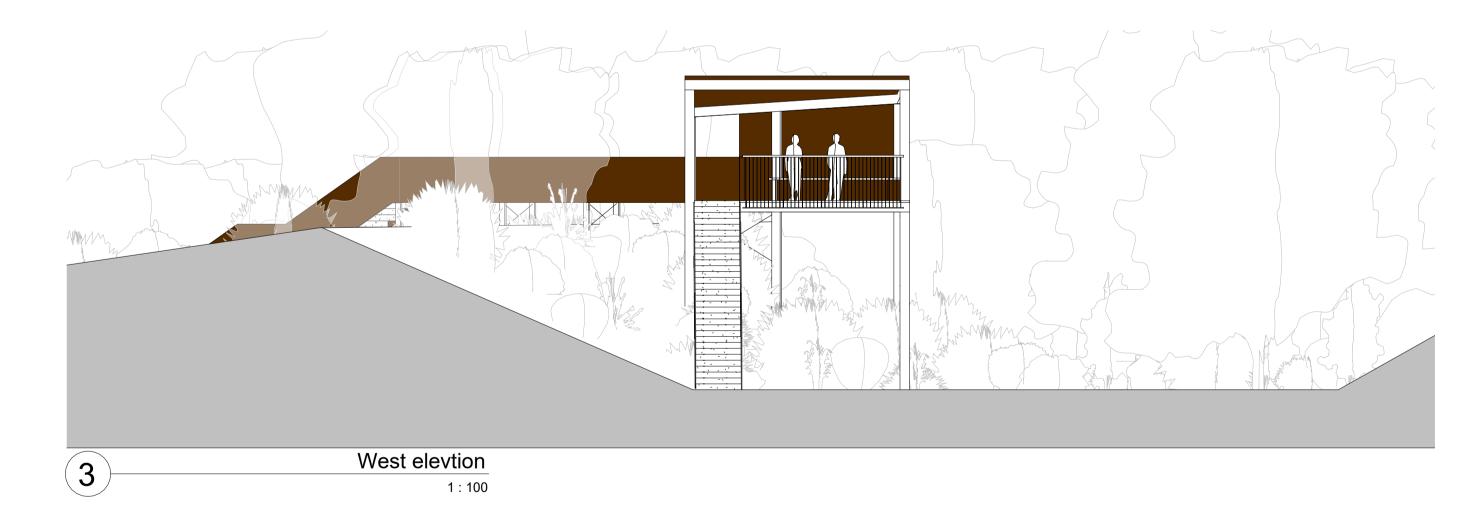

North West Elevation
1:100

The contractor must check dimensions on site. Only figured dimensions to be worked from.

Any discrepancies must be reported to the architect before proceeding

DRAWING CONVENTIONS:

For ease of reading, View Tags (Elevation, Section markers etc.) indicate last 4 digits of Document no. only

NOTES:

Note: Design intent only, subject to structural engineer's specifications

Rev. Description
Planning Issue

PROJECT TITLE:
Ollerton
Document Title:
Elevation

Rev. Description
Date
Checked
WWW.gth-archite
Checked
WWW.gth-archite
Checked
WWW.gth-archite
Checked
WWW.gth-archite
Elevation
DOCUMENT TITLE:
Elevation

| GTH / architects               |                                                                                                                                  | The Print Rooms, 164/180 Union Street, London, SE1 0GE |             |             |
|--------------------------------|----------------------------------------------------------------------------------------------------------------------------------|--------------------------------------------------------|-------------|-------------|
| www.gth-architects.com         |                                                                                                                                  | design@gth-architects.com<br>www.gth-architects.com    |             |             |
|                                |                                                                                                                                  |                                                        |             |             |
|                                |                                                                                                                                  |                                                        |             |             |
|                                |                                                                                                                                  |                                                        |             |             |
| Ollerton Training Viewing Area |                                                                                                                                  | Newark Rd, New Ollerton,<br>Newark NG22 9QG            |             |             |
| DOCUMENT TITLE:                |                                                                                                                                  |                                                        |             |             |
| Elevations                     |                                                                                                                                  |                                                        |             |             |
| DOCUMENT NO.:                  |                                                                                                                                  | STATUS: REVISION:                                      | SCALE @ A1: | SCALE @ A3: |
| 117-GTH-05-ZZ-DR-A-2411        |                                                                                                                                  | PL -                                                   | 1:100       | 1:200       |
| 22.12.2023                     | Drawing numbering as per BS 1192 Refer to This drawing is © copyright by Richard Hopkinson Architects, trading as GTH/architects |                                                        |             |             |
|                                |                                                                                                                                  |                                                        |             |             |