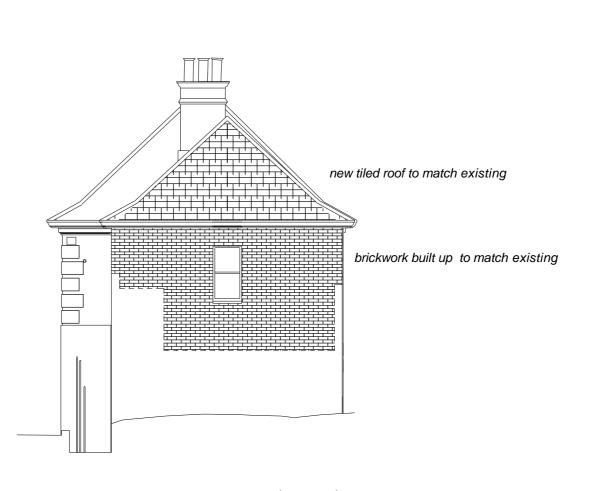

## PROPOSED PRINCIPAL ELEVATION (kirklington Rd)

PROPOSED REAR (SOUTH) ELEVATION

EXISTING SIDE (west) ELEVATION

PROPOSED SIDE (east) ELEVATION