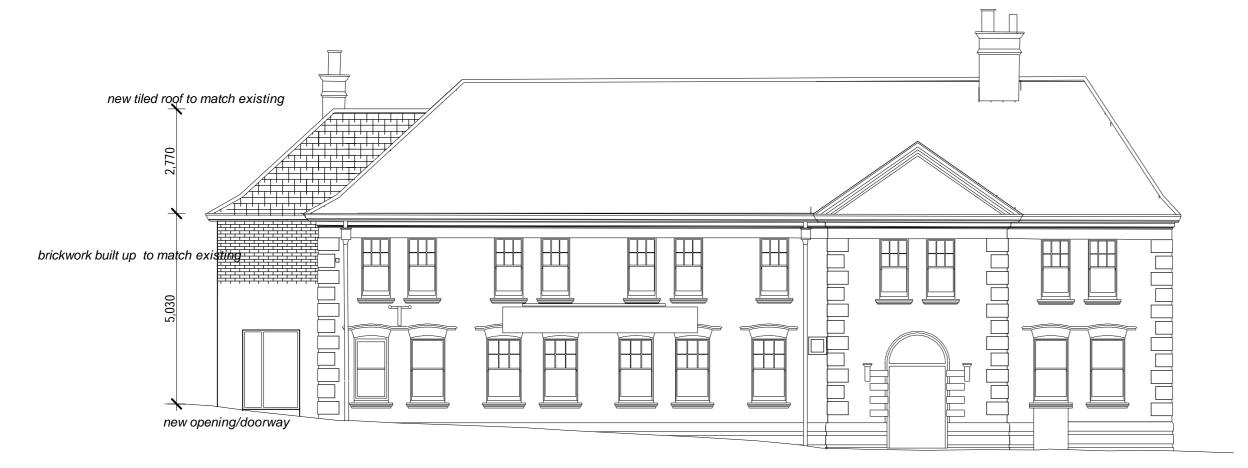

## PROPOSED PRINCIPAL ELEVATION (kirklington Rd)

PROPOSED REAR (SOUTH) ELEVATION

EXISTING SIDE (west) ELEVATION

PROPOSED SIDE (east) ELEVATION