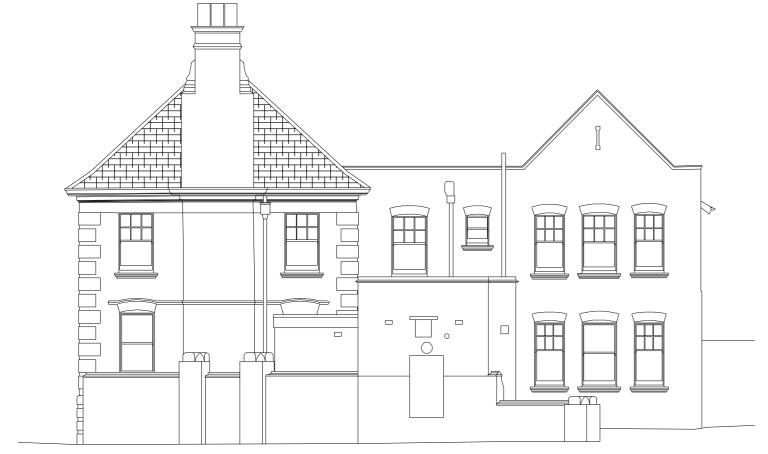

## PROPOSED PRINCIPAL ELEVATION (kirklington Rd)

PROPOSED REAR (SOUTH) ELEVATION

EXISTING SIDE (west) ELEVATION

PROPOSED SIDE (east) ELEVATION