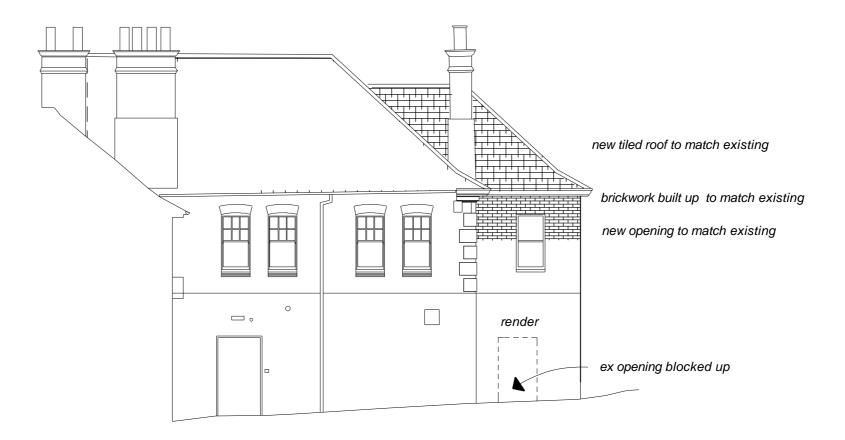

## PROPOSED PRINCIPAL ELEVATION (kirklington Rd)

PROPOSED REAR (SOUTH) ELEVATION

EXISTING SIDE (west) ELEVATION

PROPOSED SIDE (east) ELEVATION