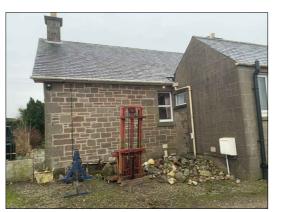

Cottage looking North-West from A90

Site looking North-West from A90

Part Cottage North-West Elevation

Part Cottage North-West Elevation

Existing Open Shed to be removed

Existing Open Shed to be removed

Existing Outbuilding to be removed

Existing Outbuilding to be removed

Existing Garage to be retained