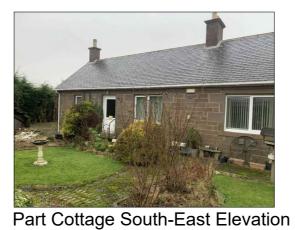

Site looking West from A90

Site looking East from A90

Part Cottage North-West Elevation

Part Cottage South-West Elevation

Part Cottage South-East Elevation

Cottage South-West Elevation

Existing Outbuilding to be removed in relation to Cottage