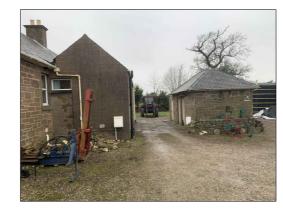

Cottage looking North-West from A90

Site looking North-West from A90

Part Cottage North-West Elevation

Part Cottage North-West Elevation

Existing Open Shed to be removed

Existing Open Shed to be removed

Existing Outbuilding to be removed

Existing Outbuilding to be removed

Existing Garage to be retained