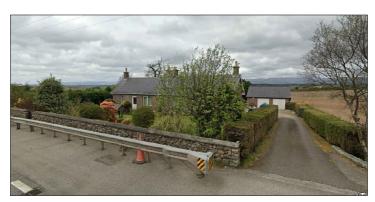

Site looking West from A90

Site looking East from A90

Part Cottage North-West Elevation

Part Cottage South-West Elevation

Part Cottage South-East Elevation

Cottage South-West Elevation

Existing Outbuilding to be removed in relation to Cottage