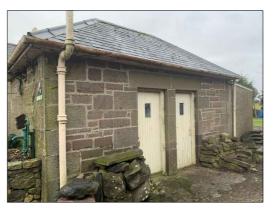

3a Clerk Street Brechin, Angus DD9 6AF

Telephone Office: 01356 623435 Mobile: 07802 742226 Fax: 01356 625182

Email: jack@jwsouttar.com Website: www.jwsouttar.com

Existing Photographs DWG No. EXPH1/2298/24 SCALE DATE February 24 REVISION -



Cottage looking North-West from A90



Site looking North-West from A90



Part Cottage North-West Elevation



Part Cottage North-West Elevation





Existing Open Shed to be removed



Existing Open Shed to be removed



Existing Outbuilding to be removed





Site looking West from A90



Site looking East from A90



Part Cottage North-West Elevation



Part Cottage South-West Elevation



Part Cottage South-East Elevation



Cottage South-West Elevation

Existing Outbuilding to be removed in relation to Cottage



Existing Outbuilding to be removed



Existing Garage to be retained