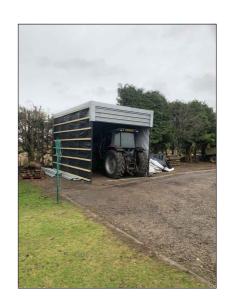

Cottage looking North-West from A90

Site looking North-West from A90

Part Cottage North-West Elevation

Part Cottage North-West Elevation

Existing Open Shed to be removed

Existing Open Shed to be removed

Existing Outbuilding to be removed

Existing Outbuilding to be removed

Existing Garage to be retained