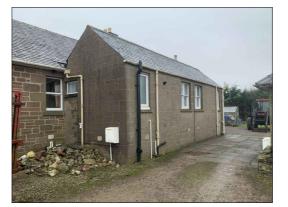

Site looking West from A90

Site looking East from A90

Part Cottage North-West Elevation

Part Cottage South-West Elevation

Part Cottage South-East Elevation

Cottage South-West Elevation

Existing Outbuilding to be removed in relation to Cottage

Existing Outbuilding to be removed

Existing Garage to be retained