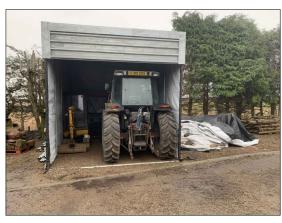

Cottage looking North-West from A90

Site looking North-West from A90

Part Cottage North-West Elevation

Part Cottage North-West Elevation

Existing Open Shed to be removed

Existing Open Shed to be removed

Existing Outbuilding to be removed

Existing Outbuilding to be removed

Existing Garage to be retained