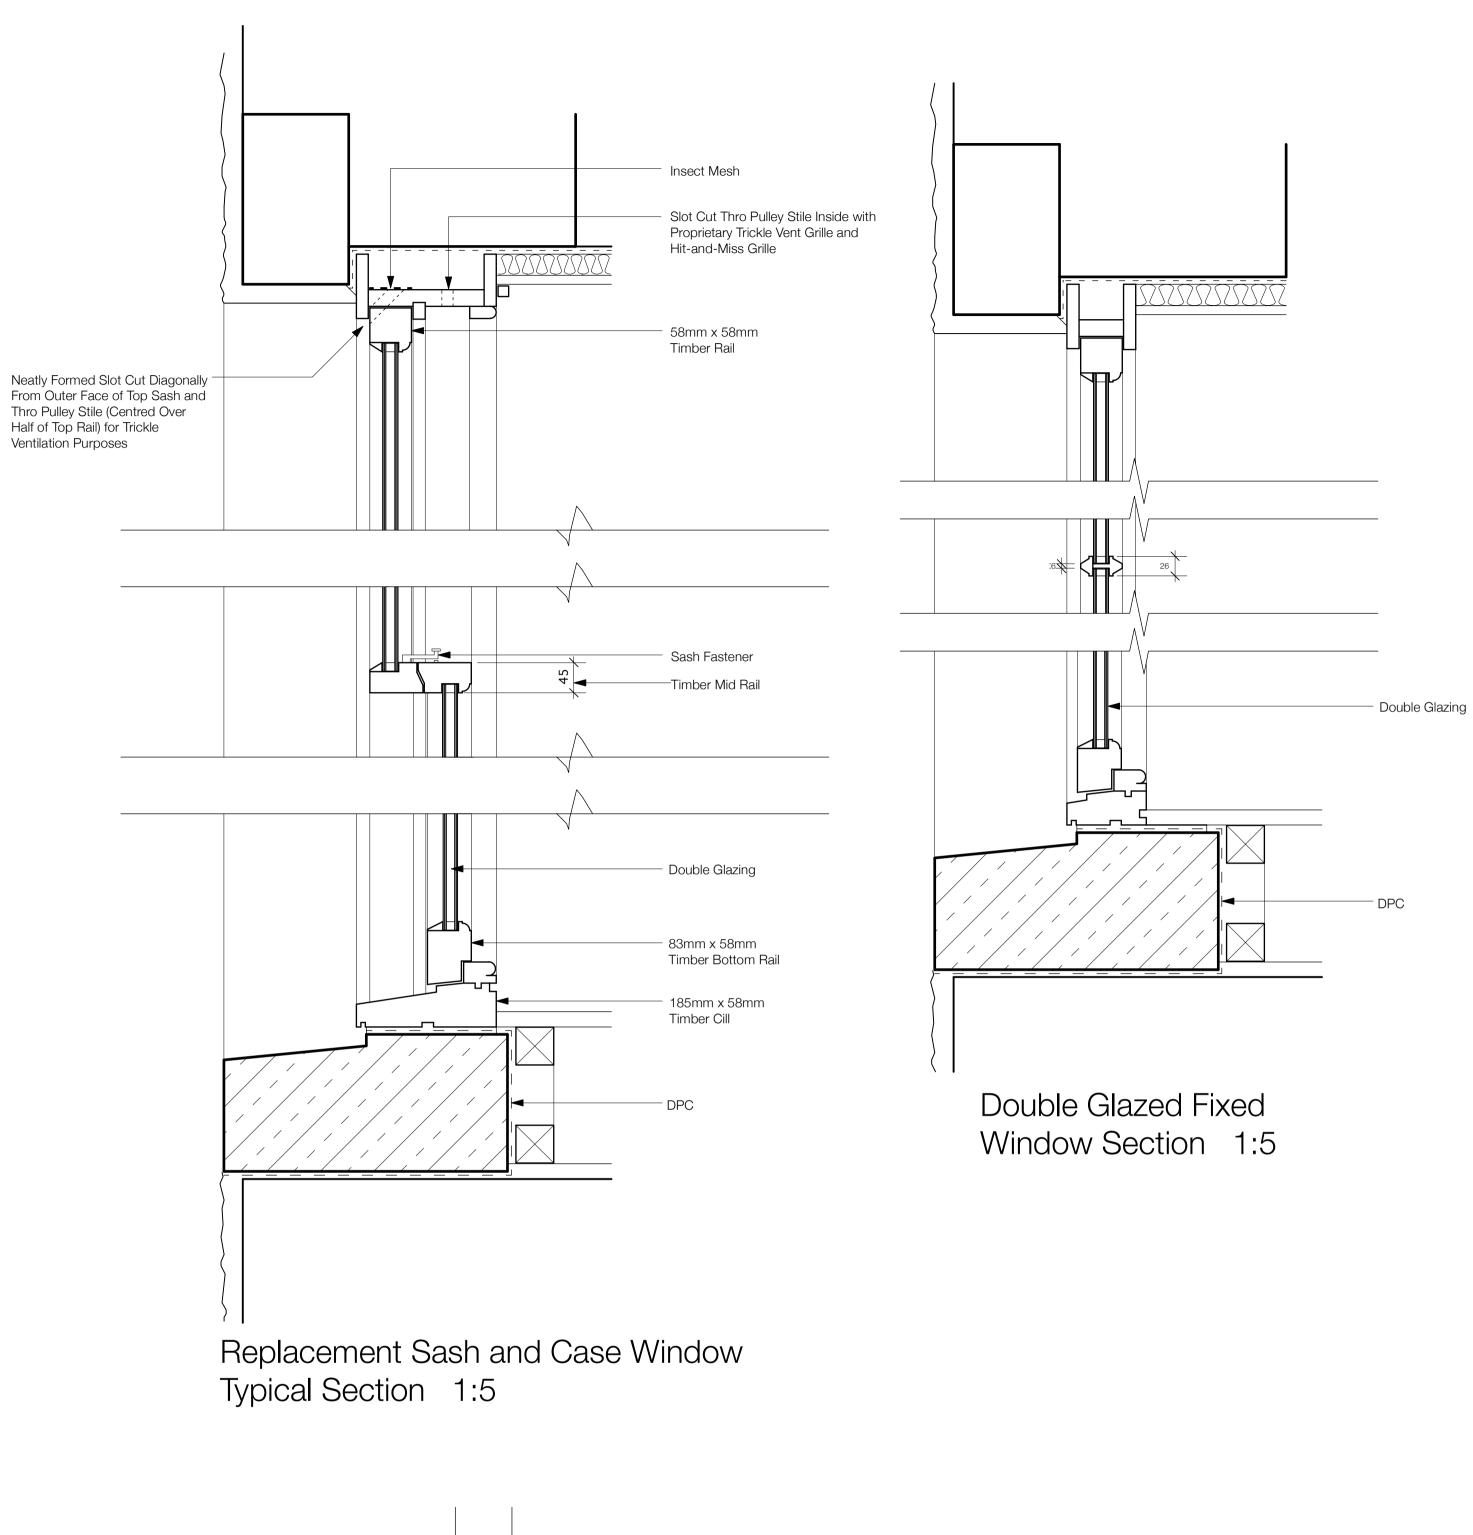

Replacement Sash and Case Window Typical Plan 1:5

Typical Window Elevation Double Hung Sash and Case Window 1:10

Typical Window Elevation

Multi-Pane Fixed Window 1:10

PROPOSED FINISHES

Replacement Windows Timber - Painted White

Replacement Windows

Father Piotr

| Typical Window Deta | content |           |      |
|---------------------|---------|-----------|------|
|                     | Typica  | al Window | Deta |

scales 1:5,1:10