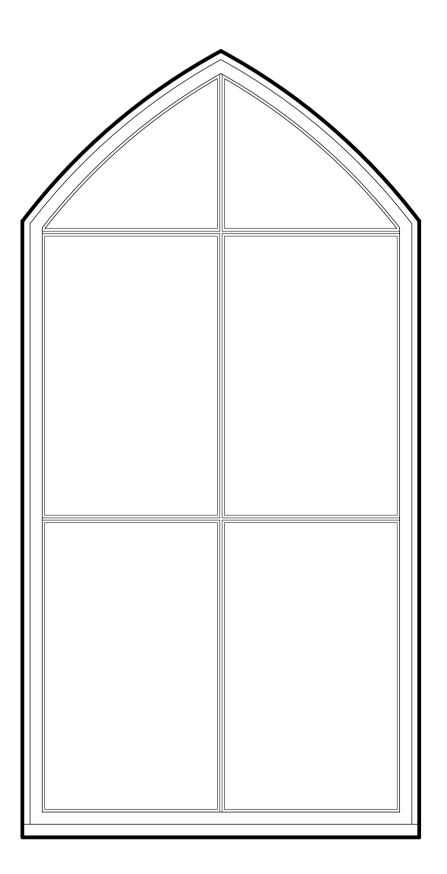

Replacement Sash and Case Window Typical Plan 1:5

Typical Window Elevation Double Hung Sash and Case Window 1:10

Typical Window Elevation

Multi-Pane Fixed Window 1:10

PROPOSED FINISHES

Replacement Windows Timber - Painted White