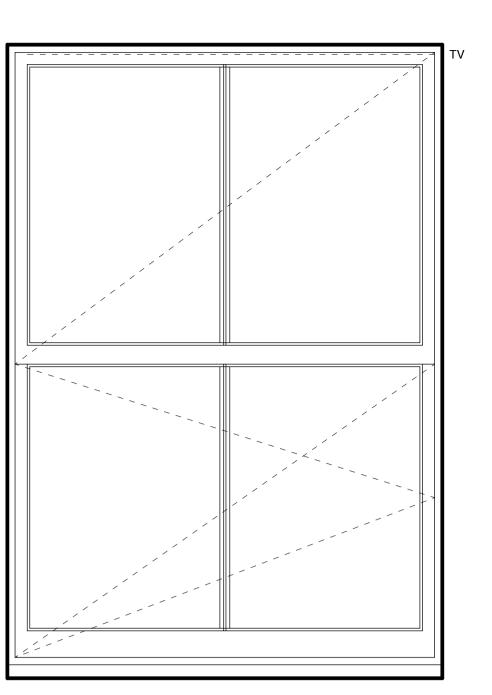

Replacement Sash and Case Window Typical Plan 1:5

Typical Window Elevation Double Hung Sash and Case Window 1:10

Typical Window Elevation

Multi-Pane Fixed Window 1:10

PROPOSED FINISHES

Replacement Windows Timber - Painted White