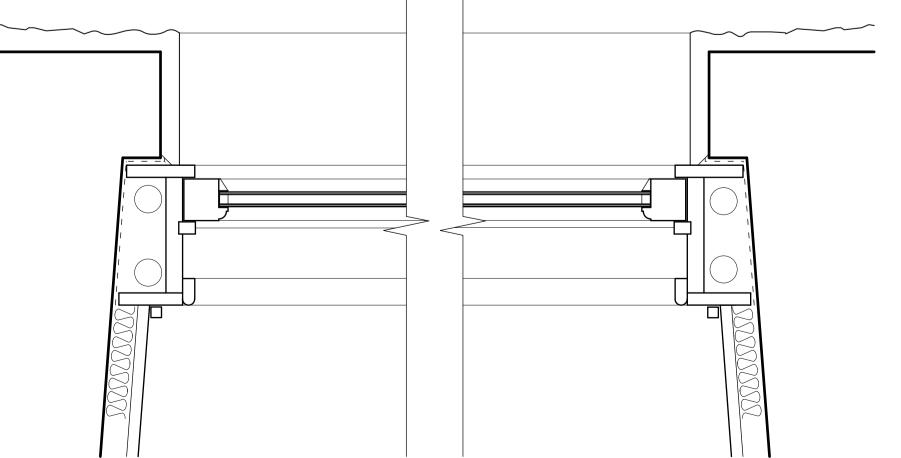

Replacement Sash and Case Window Typical Plan 1:5

Typical Window Elevation Double Hung Sash and Case Window 1:10

Typical Window Elevation

Multi-Pane Fixed Window 1:10

PROPOSED FINISHES

Replacement Windows Timber - Painted White