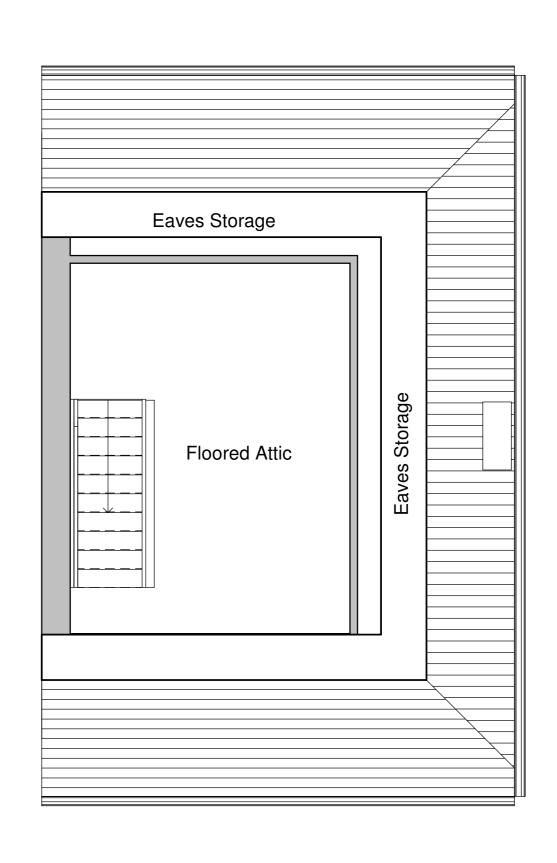

## **Ground Floor Plan**

1:50

**Upper Floor Plan** 1:50

**Attic Plan** 

1:50

Notes / Comments

26 Netherwood Road, Muirhouse. ML1 2LE

| Project Number            | DRAWN BY   | DG    |
|---------------------------|------------|-------|
| H-026-M                   | CHECKED BY | DG    |
| DRAWING TITLE             | SCALE      | @ A2  |
| Floor Plans - As Existing | 1:         | 50    |
| AE(20)301                 | Ma<br>Ma   | er 24 |
| PLANNING                  | REVISION   |       |