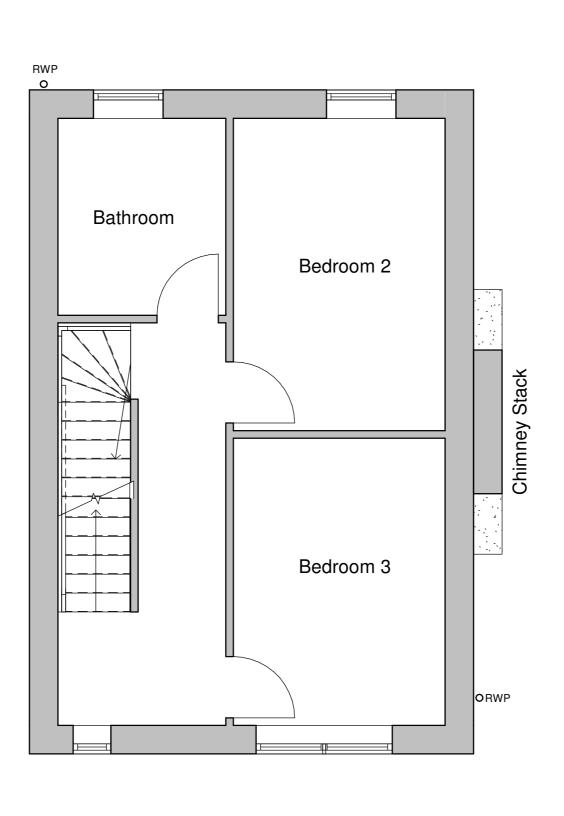

## **Ground Floor Plan**

1:50

**Upper Floor Plan** 1:50

**Attic Plan** 

1:50

Notes / Comments

26 Netherwood Road, Muirhouse. ML1 2LE

| Project Number            | DRAWN BY   | DG    |
|---------------------------|------------|-------|
| H-026-M                   | CHECKED BY | DG    |
| DRAWING TITLE             | SCALE      | @ A2  |
| Floor Plans - As Existing | 1:         | 50    |
| AE(20)301                 | Ma<br>Ma   | er 24 |
| PLANNING                  | REVISION   |       |