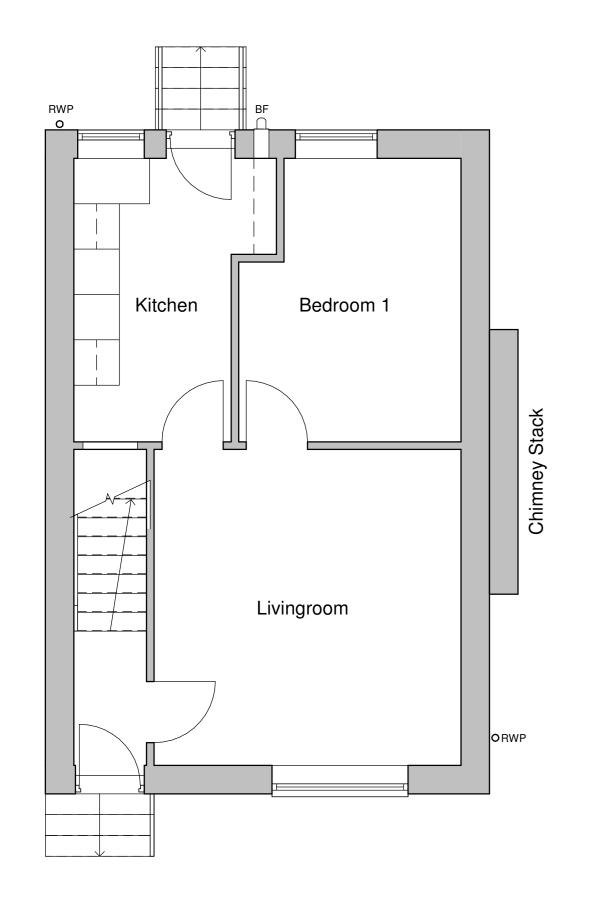

## **Ground Floor Plan**

1:50

**Upper Floor Plan** 1:50

**Attic Plan** 

1:50

Notes / Comments

26 Netherwood Road, Muirhouse. ML1 2LE

| Project Number            | DRAWN BY   | DG    |
|---------------------------|------------|-------|
| H-026-M                   | CHECKED BY | DG    |
| DRAWING TITLE             | SCALE      | @ A2  |
| Floor Plans - As Existing | 1:         | 50    |
| AE(20)301                 | Ma<br>Ma   | er 24 |
| PLANNING                  | REVISION   |       |