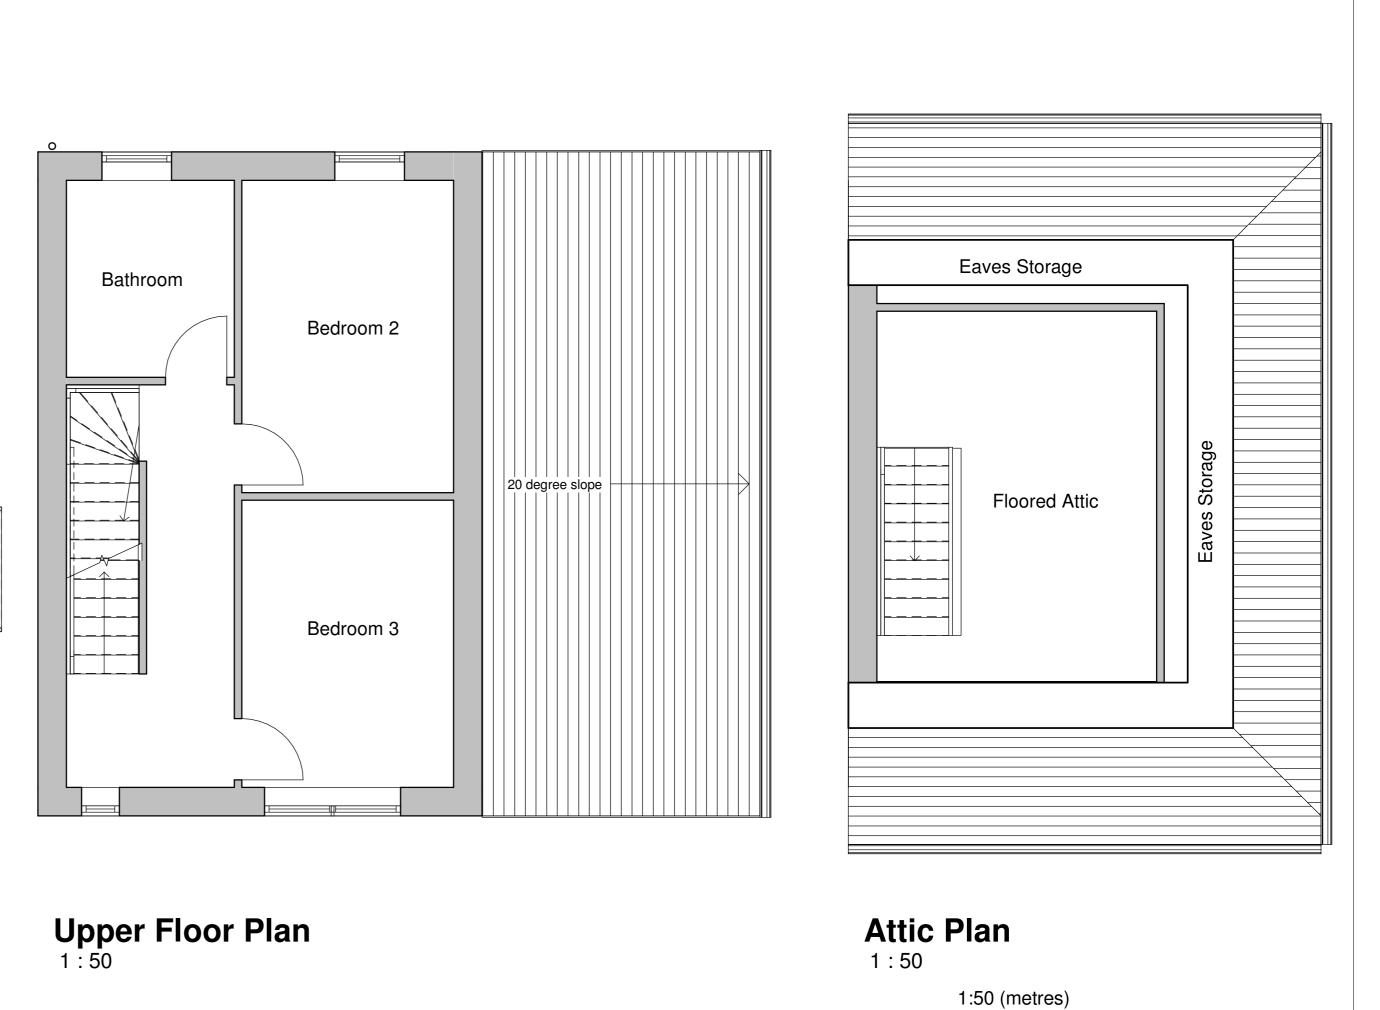

MEV

ORWP

Kitchen

Dining

3000

3377

Notes / Comments

Laundry

Bedroom 1

Livingroom

**Ground Floor Plan** 

1:50

2080

2133

ARCHITECT SHALL HAVE NO RESPONSIBILITY FOR ANY USE MADE OF THIS DOCUMENT OTHER THAN FOR THAT WHICH IT WAS PREPARED AND ISSUED.
ALL DIMENSIONS SHOULD BE CHECKED ON SITE.
DO NOT SCALE FROM THIS DRAWING.
ANY DRAWING ERRORS OR DIVERGENCIES SHOULD BE BROUGHT TO THE ATTENTION OF ARCHITECT.

WHERE DOWNTAKINGS ARE REQUIRED, THESE SHOULD BE CHECKED WITH A STRUCTURAL ENGINEER BEFORE BEING REMOVED.
 FOR AVOIDANCE OF DOUBT PLEASE ASK.

26 Netherwood Road, Muirhouse.

1:50

Mar 24

H-026-M

AL(20)301

PLANNING

Floor Plans - As Proposed

NOTES