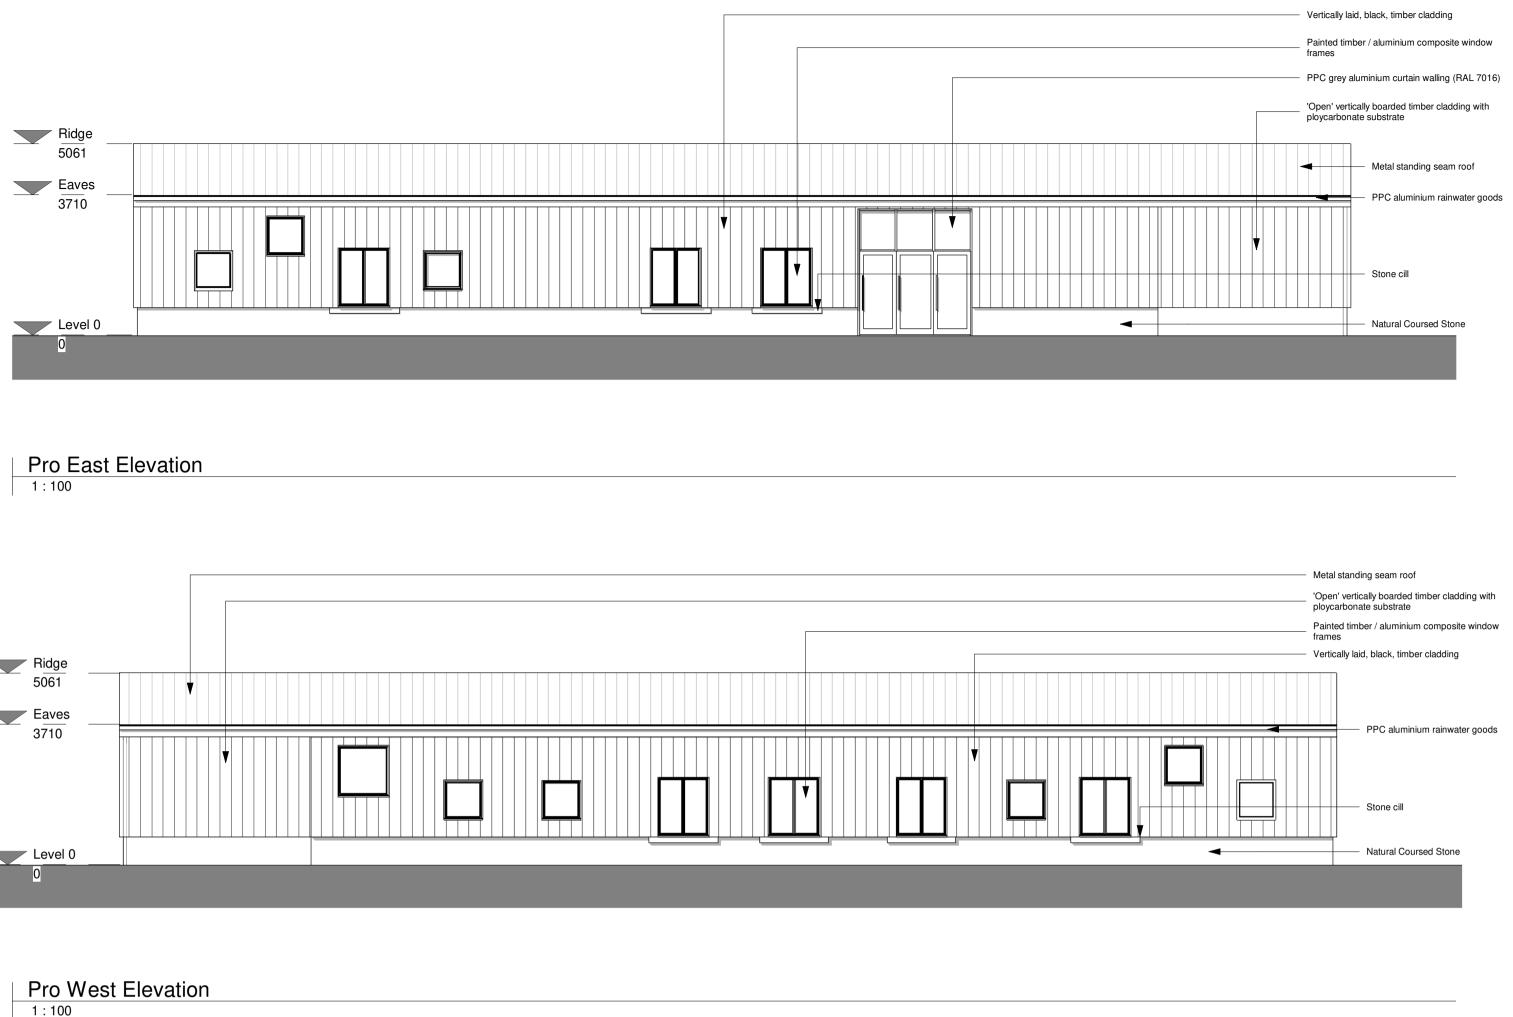

Ridge

5061

\_\_\_\_

**1** Pro Level 0 1 : 100

6 Proposed Perspective View

CDM REGULATIONS 2015. All current drawings and specifications for the project must be read in conjunction with the Designer's Hazard and Environment Assessment Record. All intellectual property rights reserved.

Designed with reference to the surveys, information and reports listed: Ordanance Survey Promap, Licence number 100022432

James Kelly Architects Ltd t/a Solid Void – 16 Woolfenden Way, Wardle, OL12 9SS Tel: 07949448088 – Email: <u>solidvoid@outlook.com</u> – Web: www.solidvoid.co.uk -Company No. 08545034













| Rev | Date     | Description    |
|-----|----------|----------------|
| -   | 22.10.23 | First Issue    |
| А   | 22.11.23 | Planning Issue |
| В   | 04.12.23 | Planning Issue |
|     |          |                |

Dwn Ckd Drawn Checked JK Date

Manchester Road Barn, Burnley (2347) Proposed Floor Plan and Elevations

MRB-SVA-ZZ-ZZ-DR-A-2006 REV B



PLANNING