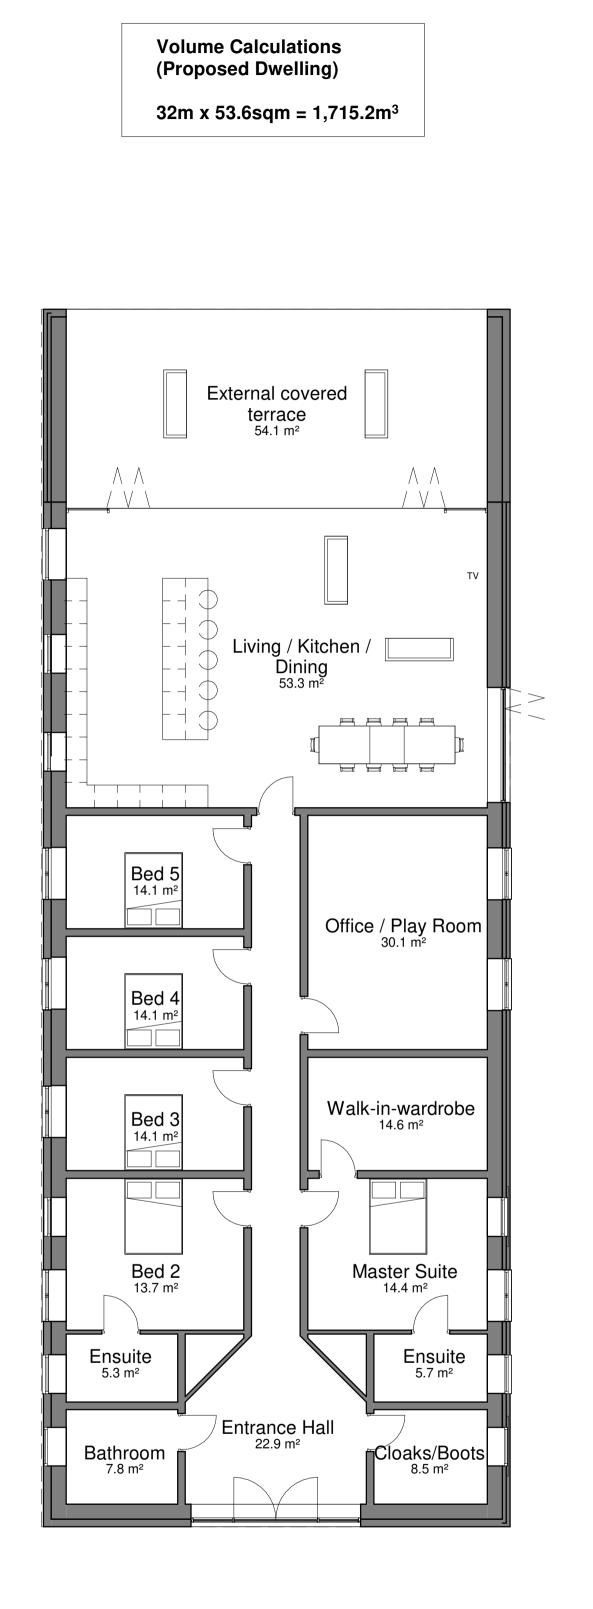

Dwn Ckd Drawn Checked JK Date

Manchester Road Barn, Burnley (2347) Proposed Floor Plan and Elevations

MRB-SVA-ZZ-ZZ-DR-A-2006 REV B

PLANNING