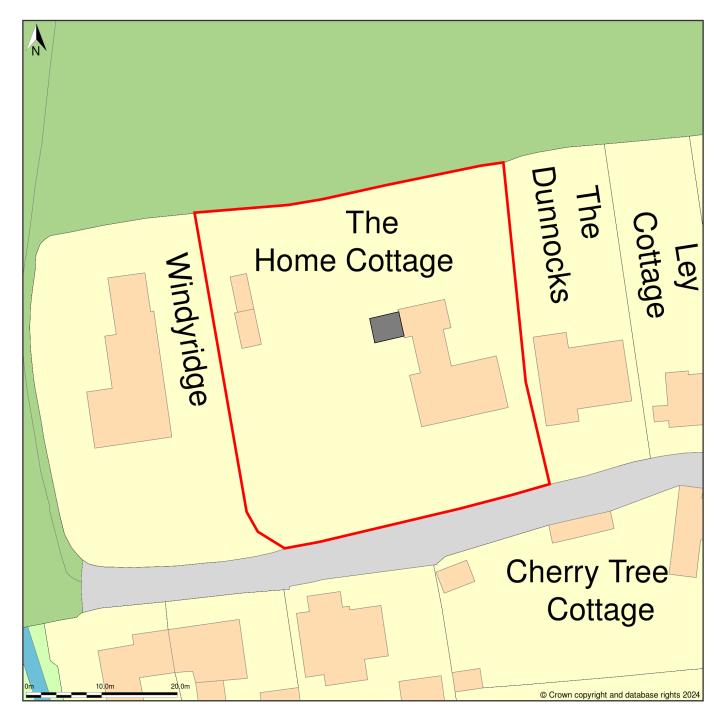

## The Home Cottage, King Street, Neatishead, Norfolk, NR12 8BW

Site Plan (also called a Block Plan) shows area bounded by: 634608.2, 320219.56 634698.2, 320309.56 (at a scale of 1:500), OSGridRef: TG34652026. The representation of a road, track or path is no evidence of a right of way. The representation of features as lines is no evidence of a property boundary.

Produced on 24th Feb 2024 from the Ordnance Survey National Geographic Database and incorporating surveyed revision available at this date. Reproduction in whole or part is prohibited without the prior permission of Ordnance Survey. © Crown copyright 2024. Supplied by www.buyaplan.co.uk a licensed Ordnance Survey partner (100053143). Unique plan reference: #00881500-FED310.