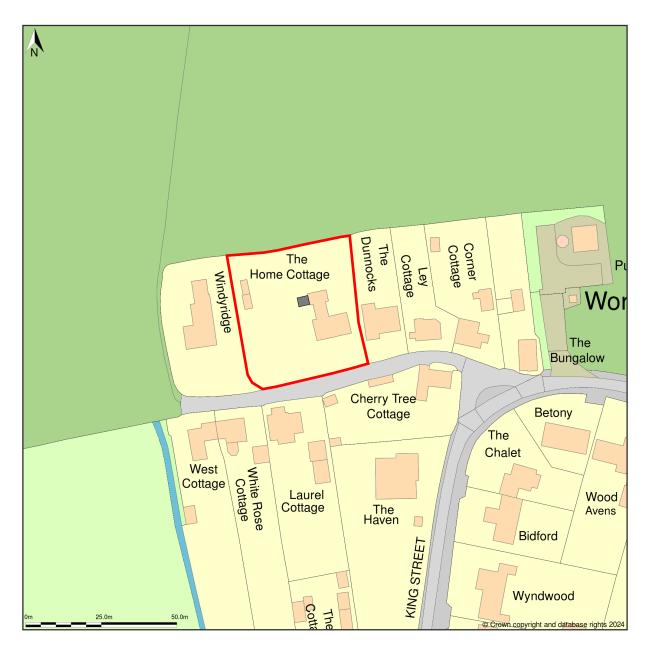

## The Home Cottage, King Street, Neatishead, Norfolk, NR12 8BW

Location Plan shows area bounded by: 634563.67, 320160.16 634763.67, 320360.16 (at a scale of 1:1250), OSGridRef: TG34662026. The representation of a road, track or path is no evidence of a right of way. The representation of features as lines is no evidence of a property boundary.

Produced on 24th Feb 2024 from the Ordnance Survey National Geographic Database and incorporating surveyed revision available at this date. Reproduction in whole or part is prohibited without the prior permission of Ordnance Survey. © Crown copyright 2024. Supplied by www.buyaplan.co.uk a licensed Ordnance Survey partner (100053143). Unique plan reference: #00881499-E799EE.