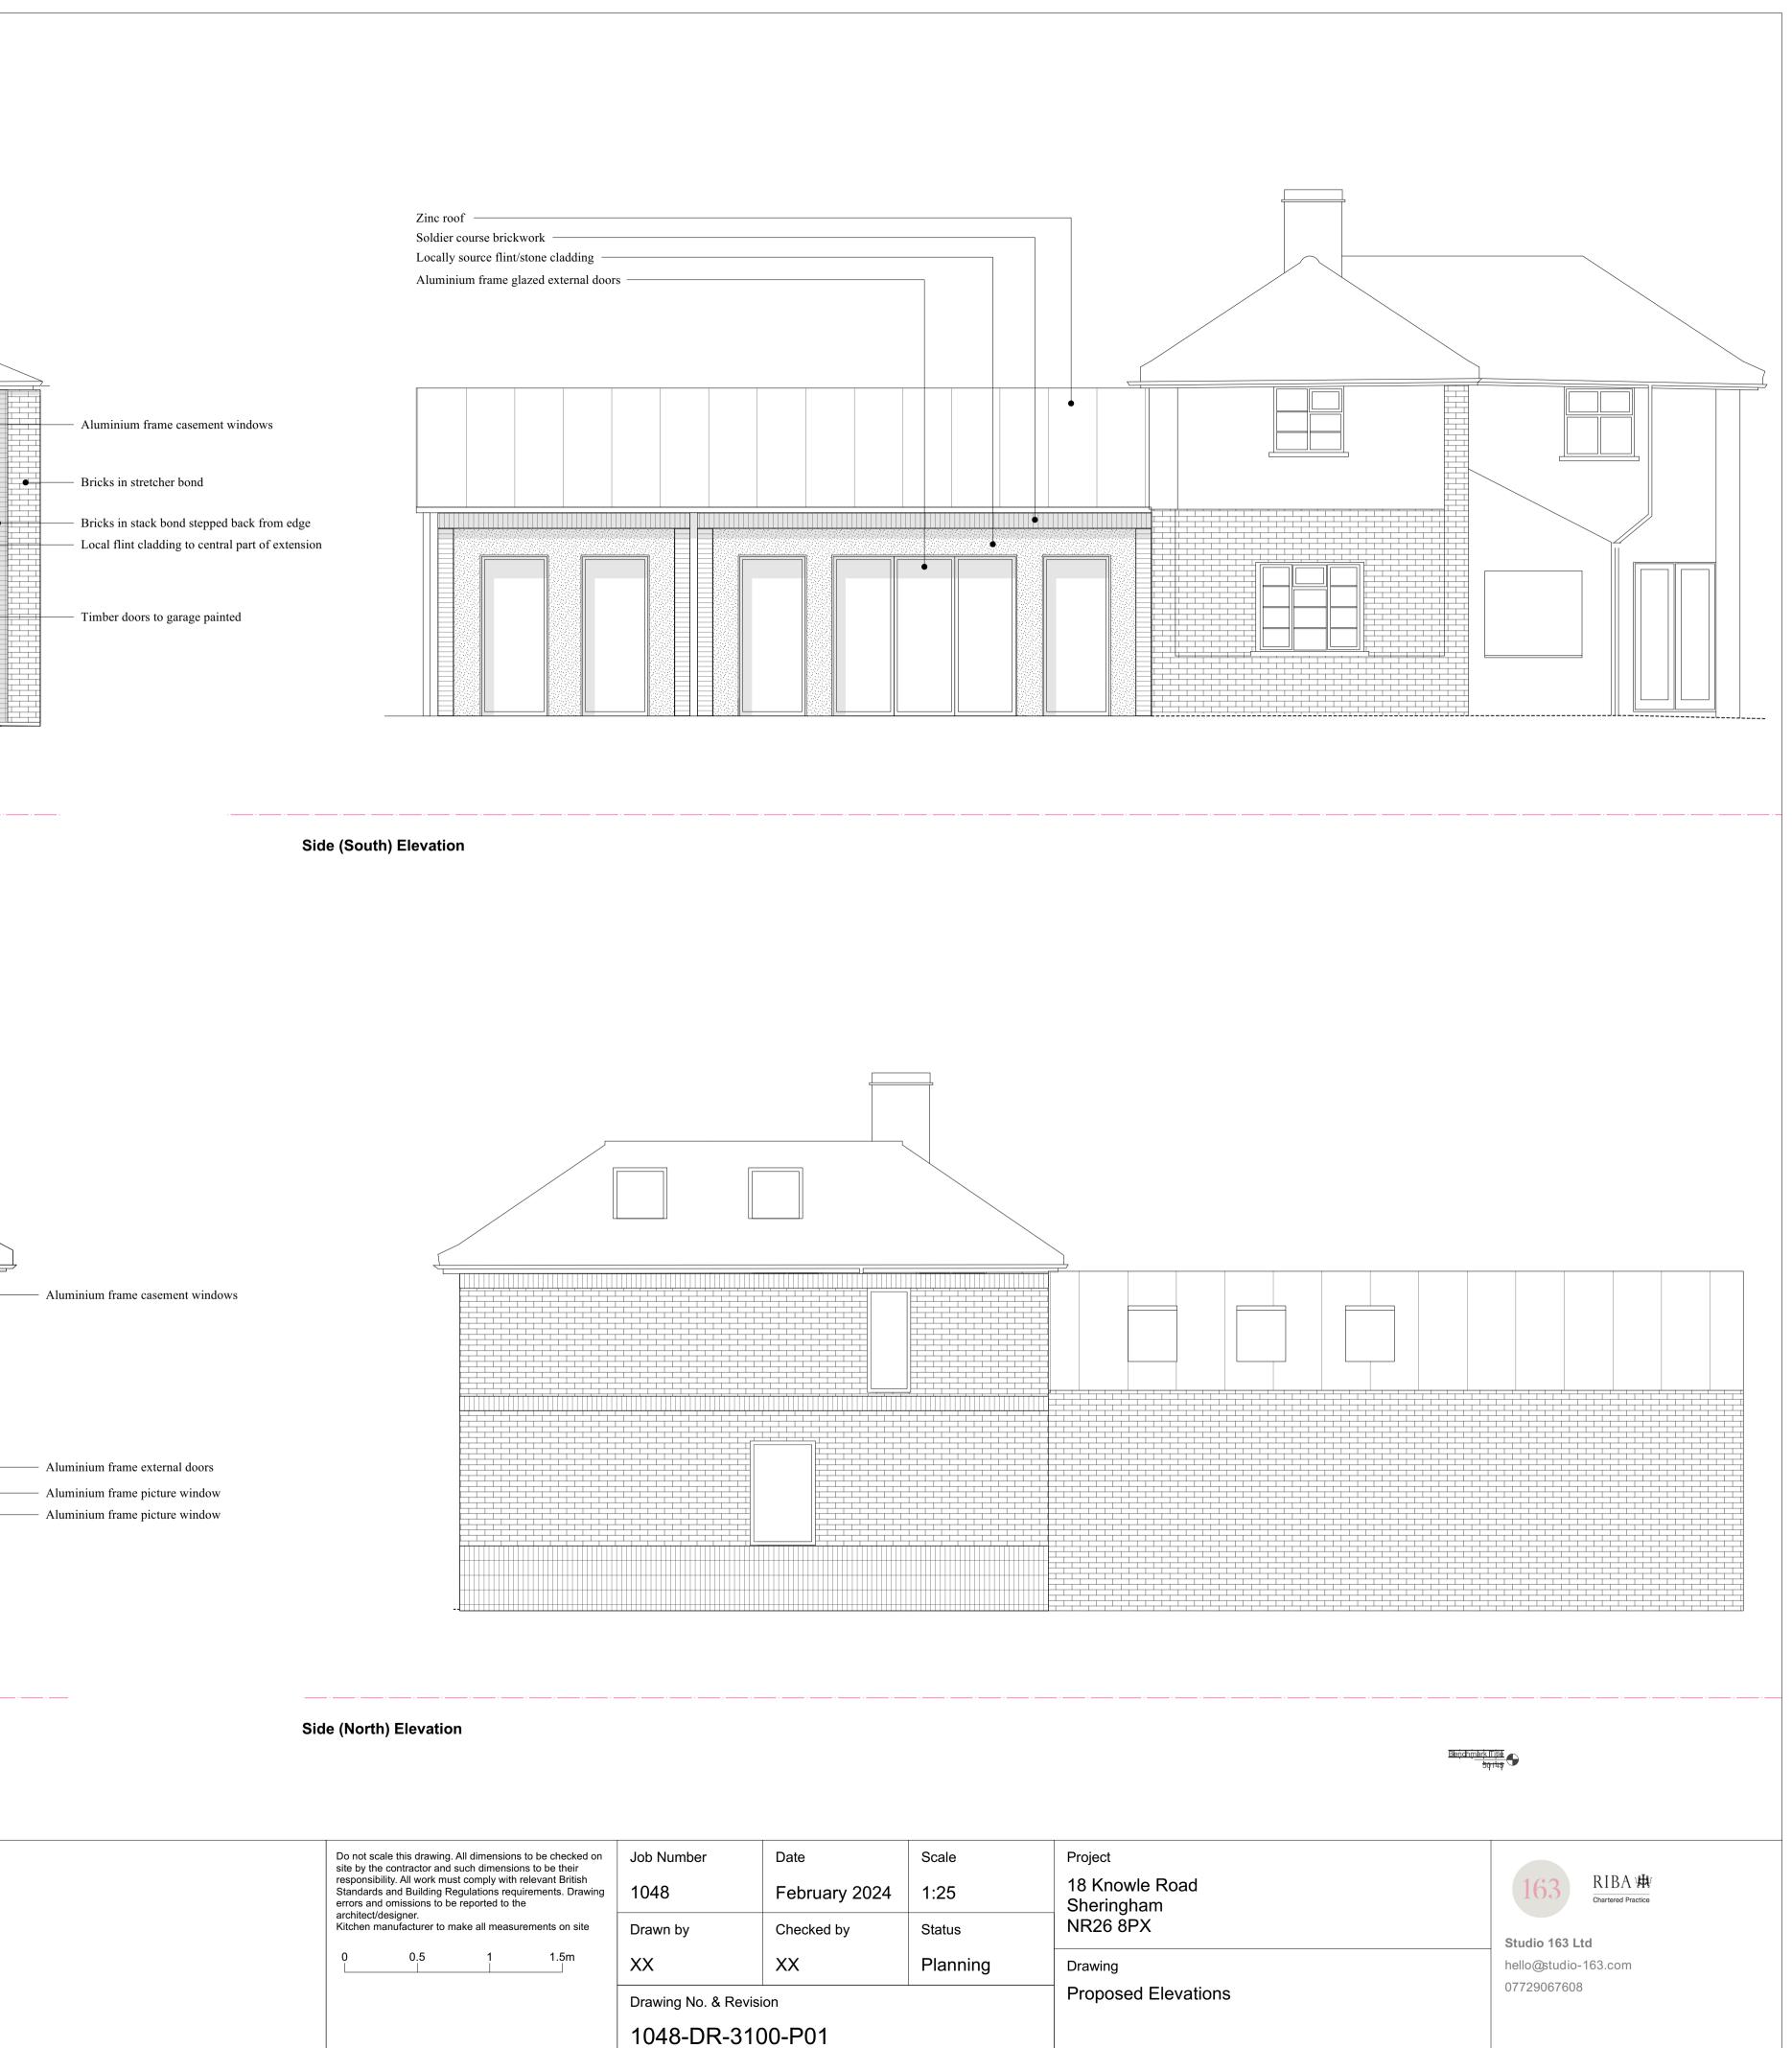

Front Elevation

**Rear Elevation** 

himark Title 50143

Revisions

:rNo :rDate :rApprNote

| t scale this drawing. All dimensions to be checked on<br>/ the contractor and such dimensions to be their                                                       | Job Number             | Date          | Scale    | Project                 |
|-----------------------------------------------------------------------------------------------------------------------------------------------------------------|------------------------|---------------|----------|-------------------------|
| ards and Building Regulations requirements. Drawing<br>and omissions to be reported to the<br>ect/designer.<br>en manufacturer to make all measurements on site | 1048                   | February 2024 | 1:25     | 18 Kn<br>Sherir<br>NR26 |
|                                                                                                                                                                 | Drawn by               | Checked by    | Status   |                         |
| 0.5 1 1.5m                                                                                                                                                      | XX                     | XX            | Planning | Drawing                 |
|                                                                                                                                                                 | Drawing No. & Revision |               |          | Propo                   |
|                                                                                                                                                                 | 1048-DR-3100-P01       |               |          |                         |
|                                                                                                                                                                 |                        |               |          |                         |