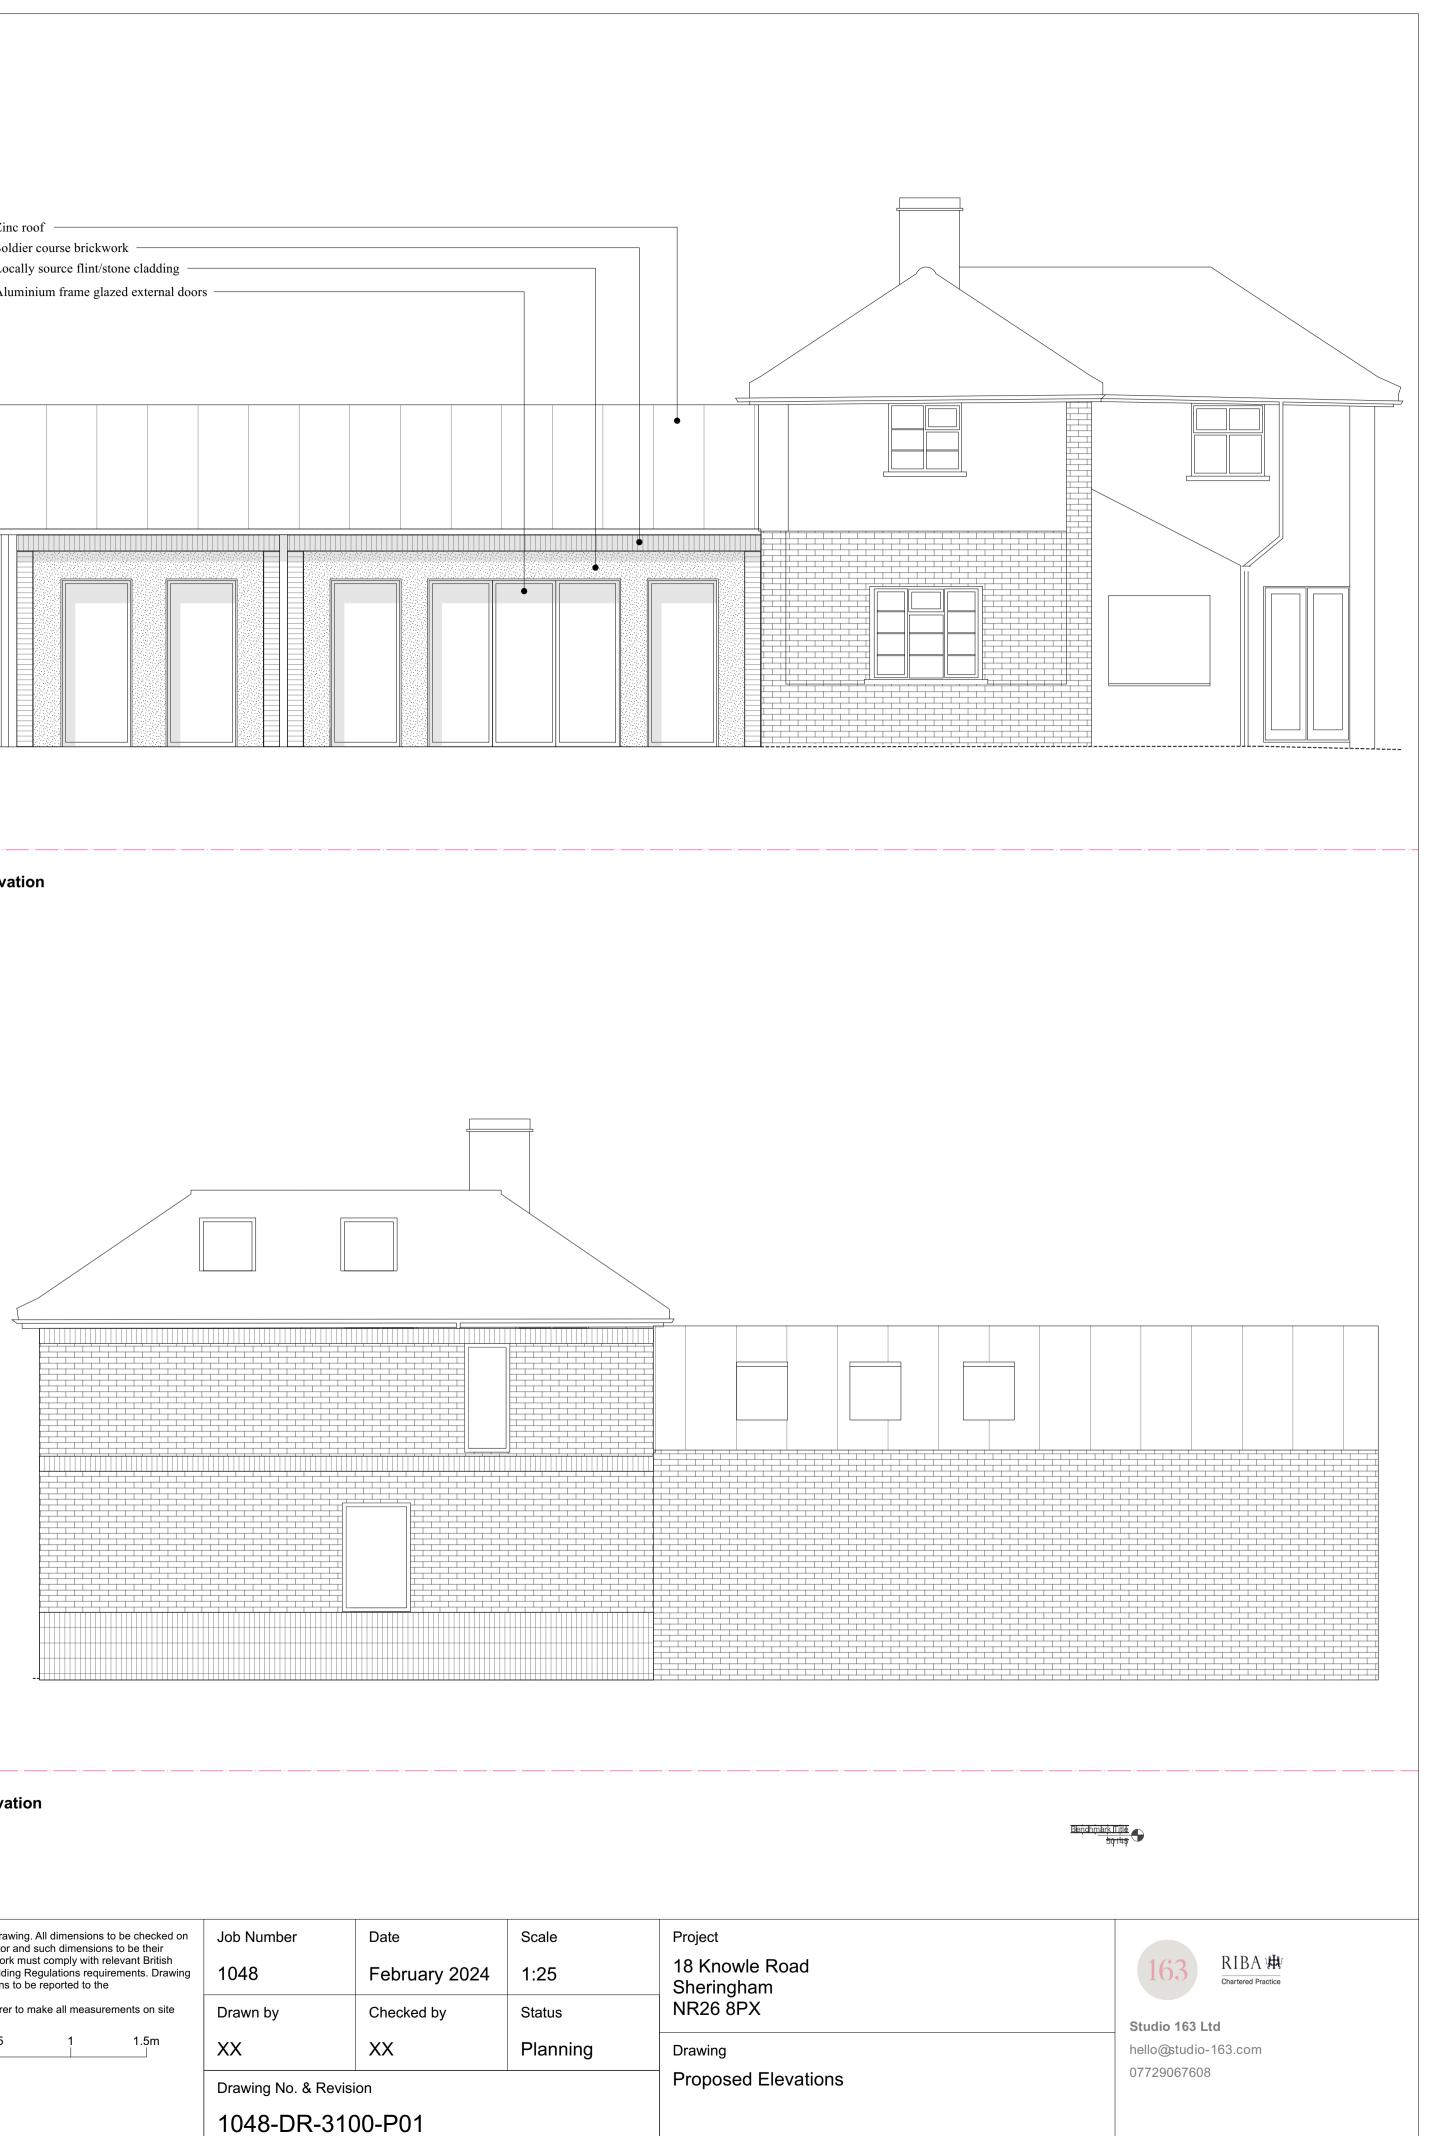

Front Elevation

**Rear Elevation** 

himark Title 50143

Revisions

:rNo :rDate :rApprNote

| t scale this drawing. All dimensions to be checked on<br>/ the contractor and such dimensions to be their                                                       | Job Number             | Date          | Scale    | Project                 |
|-----------------------------------------------------------------------------------------------------------------------------------------------------------------|------------------------|---------------|----------|-------------------------|
| ards and Building Regulations requirements. Drawing<br>and omissions to be reported to the<br>ect/designer.<br>en manufacturer to make all measurements on site | 1048                   | February 2024 | 1:25     | 18 Kn<br>Sherir<br>NR26 |
|                                                                                                                                                                 | Drawn by               | Checked by    | Status   |                         |
| 0.5 1 1.5m                                                                                                                                                      | XX                     | XX            | Planning | Drawing                 |
|                                                                                                                                                                 | Drawing No. & Revision |               |          | Propo                   |
|                                                                                                                                                                 | 1048-DR-3100-P01       |               |          |                         |
|                                                                                                                                                                 |                        |               |          |                         |