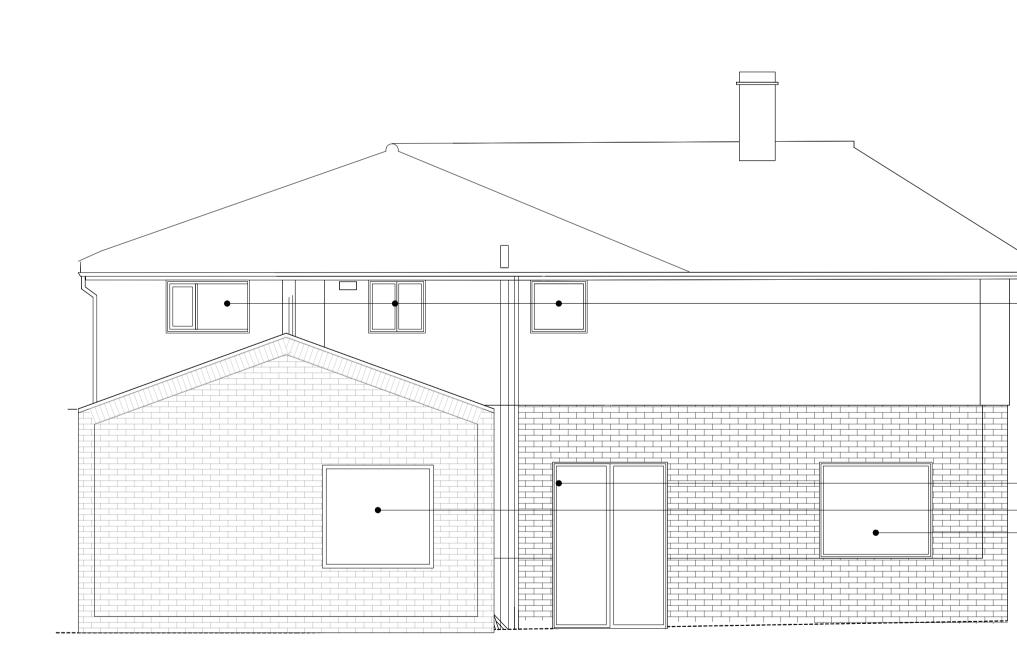

Front Elevation

**Rear Elevation** 

himark Title 50143

Revisions

:rNo :rDate :rApprNote

| t scale this drawing. All dimensions to be checked on<br>/ the contractor and such dimensions to be their                                                       | Job Number             | Date          | Scale    | Project                 |
|-----------------------------------------------------------------------------------------------------------------------------------------------------------------|------------------------|---------------|----------|-------------------------|
| ards and Building Regulations requirements. Drawing<br>and omissions to be reported to the<br>ect/designer.<br>en manufacturer to make all measurements on site | 1048                   | February 2024 | 1:25     | 18 Kn<br>Sherir<br>NR26 |
|                                                                                                                                                                 | Drawn by               | Checked by    | Status   |                         |
| 0.5 1 1.5m                                                                                                                                                      | XX                     | XX            | Planning | Drawing                 |
|                                                                                                                                                                 | Drawing No. & Revision |               |          | Propo                   |
|                                                                                                                                                                 | 1048-DR-3100-P01       |               |          |                         |
|                                                                                                                                                                 |                        |               |          |                         |