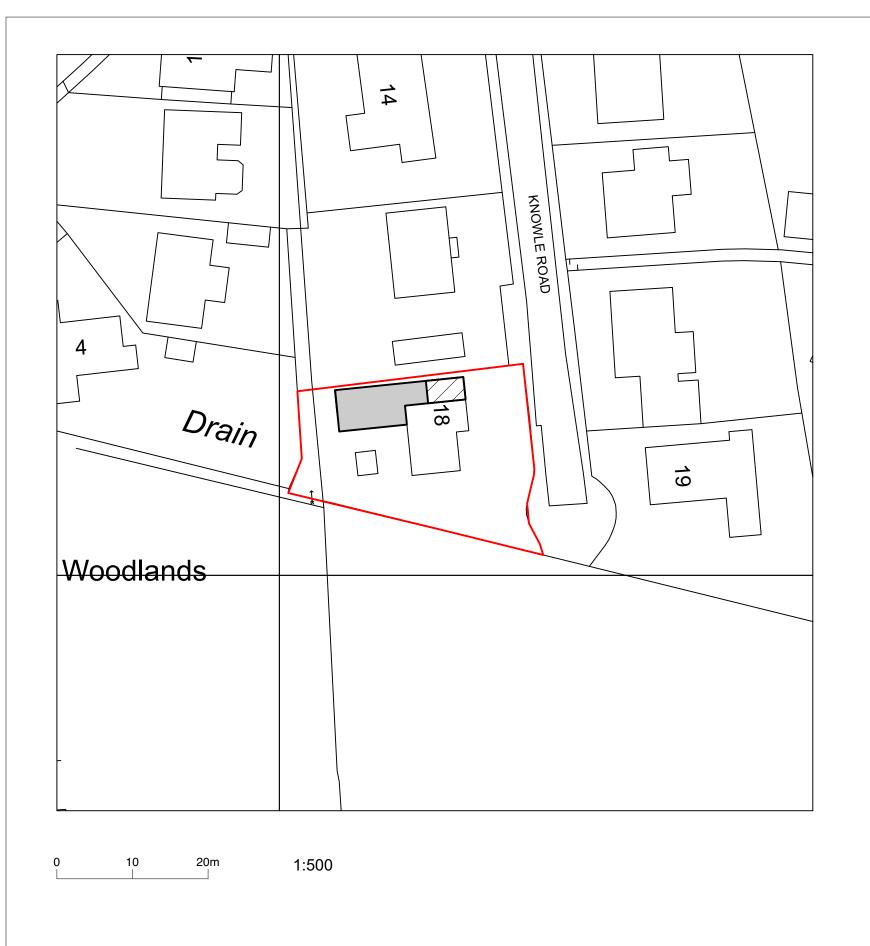

| Job Number<br>1046<br>Drawn by         | Date February 2024 Checked by | Status | Project<br>18 Knowle Road<br>London<br>NR26 8PX | S |
|----------------------------------------|-------------------------------|--------|-------------------------------------------------|---|
| XX                                     | XX                            | X      | Describe a                                      | h |
| Drawing No. & Revision<br>1046-DR-0100 |                               |        | <b>Drawing</b><br>Block Plan                    | 0 |