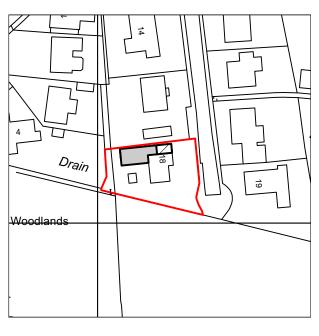

| Job Number<br>1046<br>Drawn by         | Date February 2024 Checked by | Status | Project<br>18 Knowle Road<br>London<br>NR26 8PX | S |
|----------------------------------------|-------------------------------|--------|-------------------------------------------------|---|
| XX                                     | XX                            | X      | Describe a                                      | h |
| Drawing No. & Revision<br>1046-DR-0100 |                               |        | <b>Drawing</b><br>Block Plan                    | 0 |