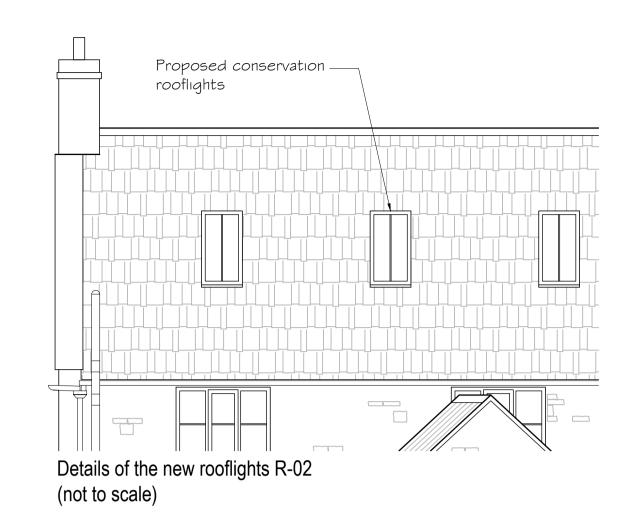

Scale 1:50 (20mm = 1 metre)

Scale 1:100 (10mm = 1 metre)

Rooflight Image - Velux GGL CK06

Rooflight Image - Velux GGL CK04

Drawing Status

Release of Conditions

Client Mr A.Hughes Proposed Alterations to a Listed Building at 45 Main Street, Aldwincle, Kettering NN14 3EL