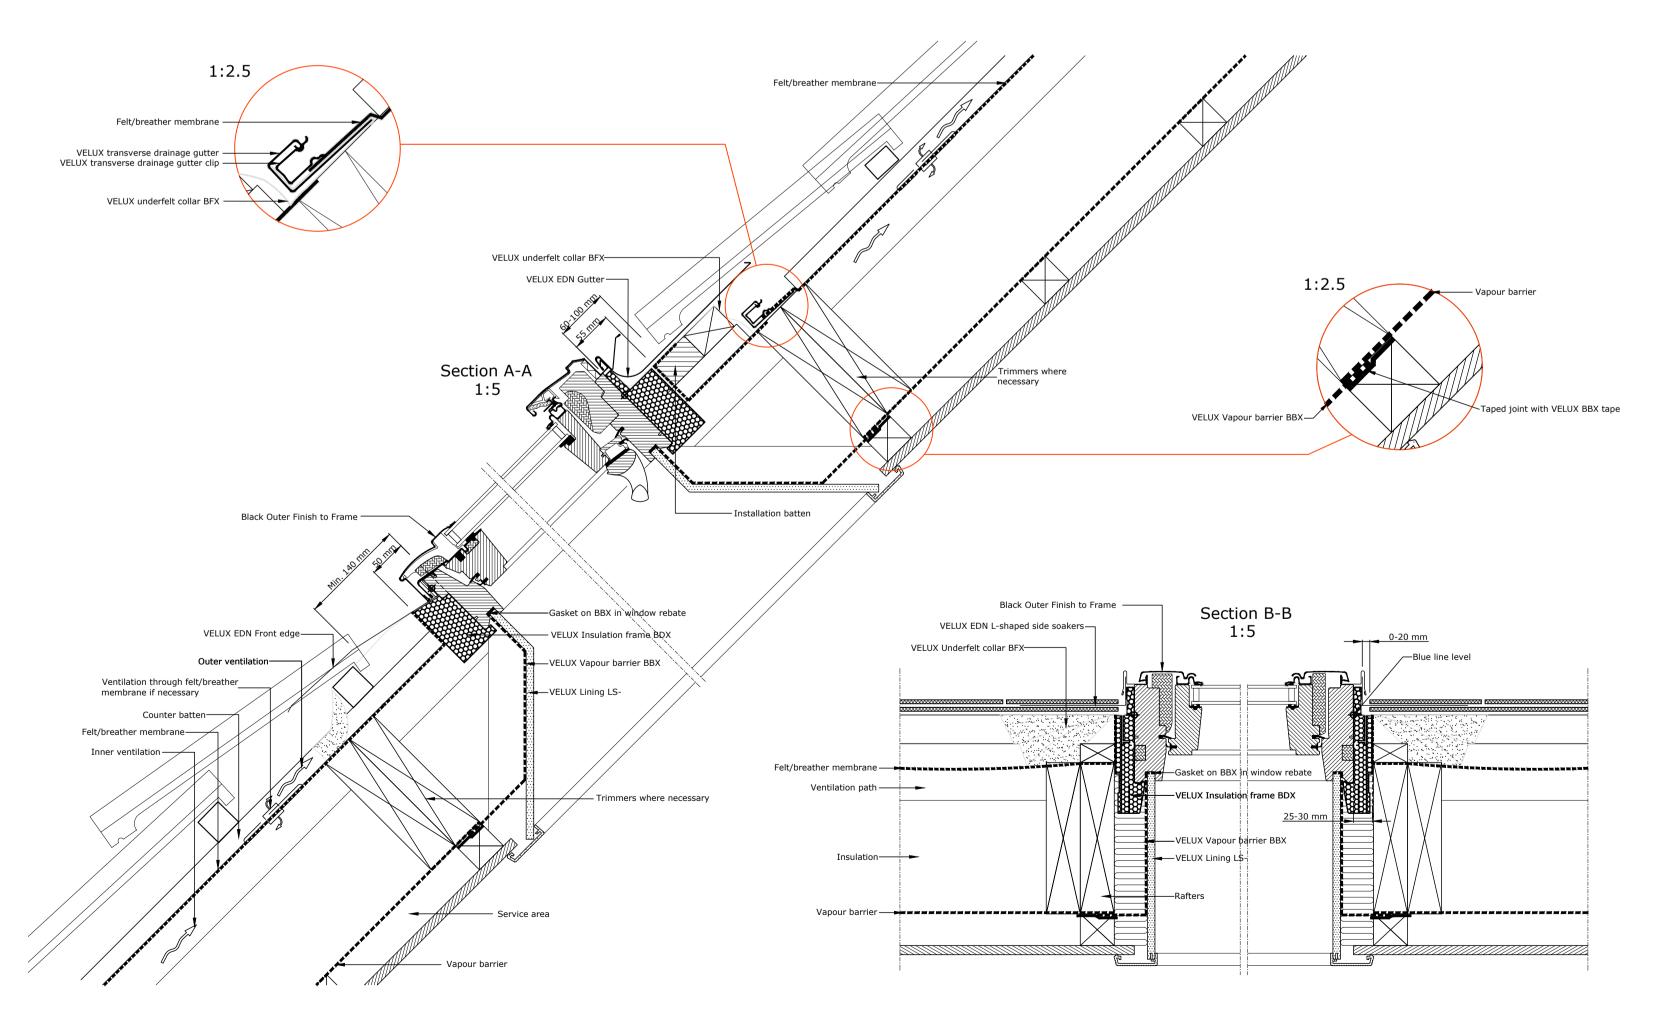

SIDEY DESIGN ASSOCIATES ARE A PROUD MEMBER OF THE CHARTERED INSTITUTE OF ARCHITECTURAL TECHNOLOGISTS

Scale 1:200 (10mm = 2 metres)

Scale 1:500 (10mm = 5 metres)

Velux Conservation Rooflights Size CK04 - 550 x 980 Centre Pivot Scale 1:5