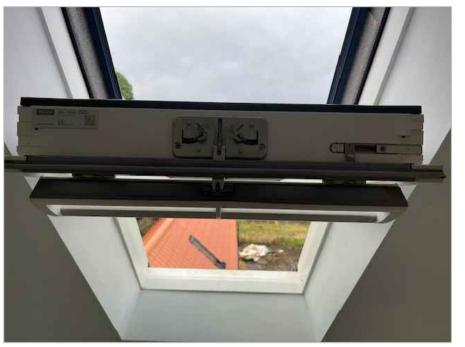

Scale 1:50 (20mm = 1 metre)

Scale 1:100 (10mm = 1 metre)

Rooflight Image - Velux GGL CK06

Rooflight Image - Velux GGL CK04

Drawing Status

Release of Conditions

Client Mr A.Hughes Proposed Alterations to a Listed Building at 45 Main Street, Aldwincle, Kettering NN14 3EL