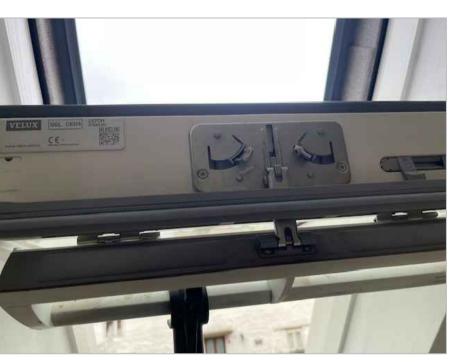

Scale 1:50 (20mm = 1 metre)

Scale 1:100 (10mm = 1 metre)

Rooflight Image - Velux GGL CK06

Rooflight Image - Velux GGL CK04

Drawing Status

Release of Conditions

Client Mr A.Hughes Proposed Alterations to a Listed Building at 45 Main Street, Aldwincle, Kettering NN14 3EL