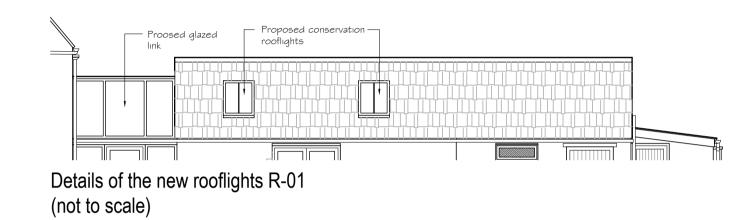

Scale 1:50 (20mm = 1 metre)

Scale 1:100 (10mm = 1 metre)

Rooflight Image - Velux GGL CK06

Rooflight Image - Velux GGL CK04

Drawing Status

Release of Conditions

Client Mr A.Hughes Proposed Alterations to a Listed Building at 45 Main Street, Aldwincle, Kettering NN14 3EL