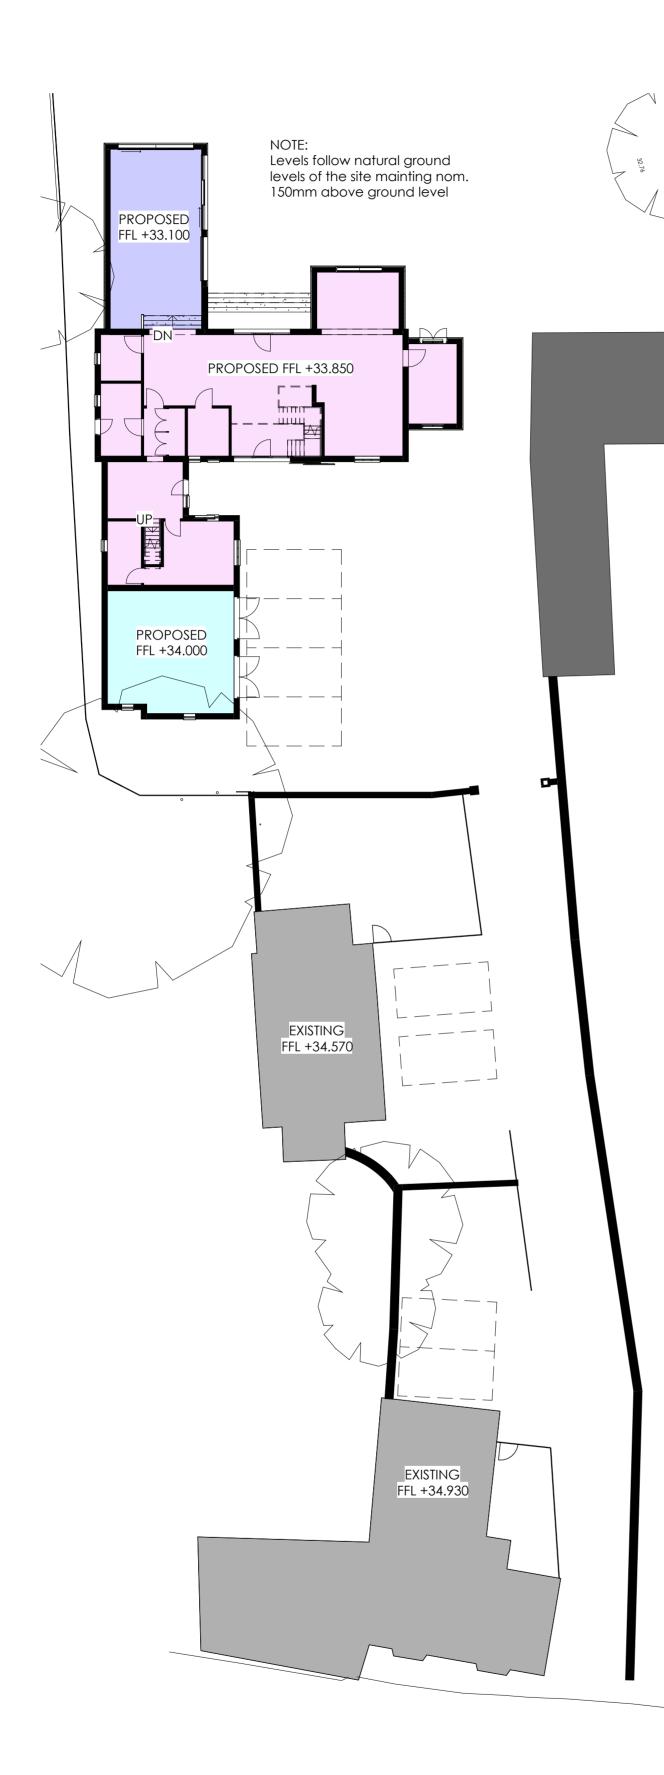

## **EXISTING AND PROPOSED FLOOR LEVELS**

1:200

The Coach House 80 South Road Oundle Peterborough PE8 4BP www.paulbancroftarchitects.com

Job Title NEW DWELLING REAR 31 MAIN STREET WOODNEWTON

Drawing Title

All copyright reserved

EXSITING AND PROPOSED FINISHED FLOOR LEVELS

Rev Date Description

Description

Date

Rev

| Scale @ A2                                  | Date                                                                                                                                                          | Drwg. No. | Revision |  |
|---------------------------------------------|---------------------------------------------------------------------------------------------------------------------------------------------------------------|-----------|----------|--|
| 1 : 200                                     | NOV 23                                                                                                                                                        | 1386 - 11 |          |  |
| for planning purpos<br>All dimensions to be | This drawing shall NOT be scaled other than<br>for planning purposes<br>All dimensions to be verified on site<br>All working dimensions to be taken from site |           | KIBA M   |  |