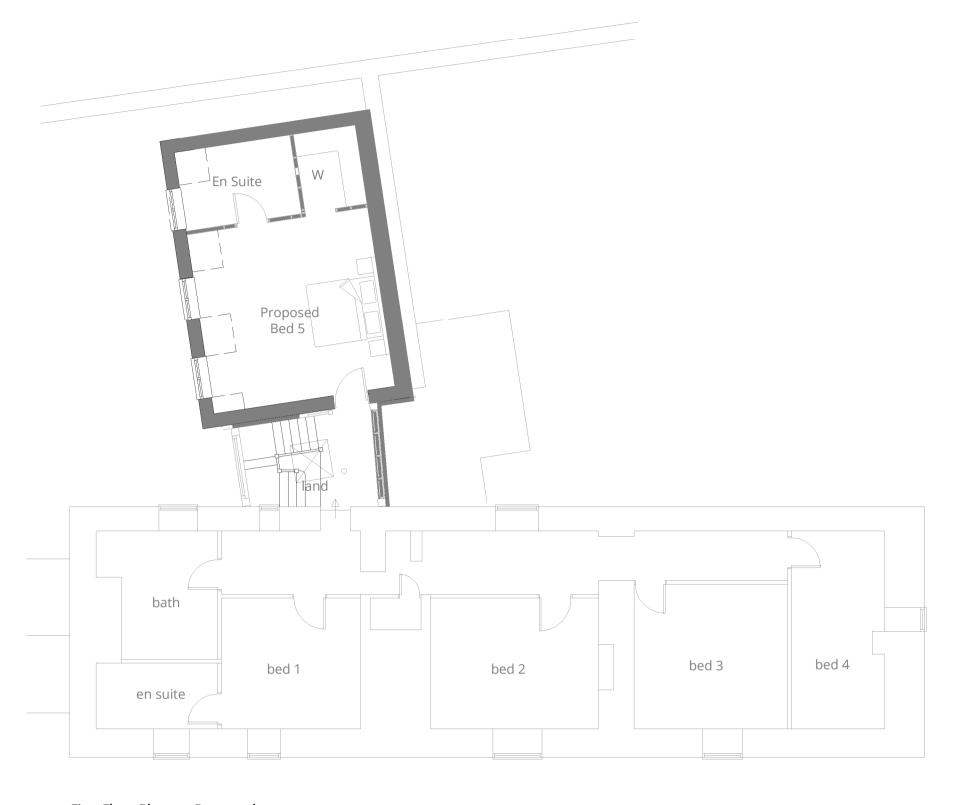

Copyright of this drawing is the property of SK-Architecture ltd. It must not be reproduced or amended nor used in the execution of any works whether in conjunction with the proposed works for which it is prepared or otherwise without the express consent in writing of SK-Architecture ltd.

For information only





First Floor Plans as Proposed

## ELEVATIONS AND PLANS NOT SHOWN TO REMAIN AS PER EXISTING CONSENT.





Proposed Rear Elevation 1:100

Client
Mr and Mrs Cook

Project
Proposed Extension - Manton

Drawing
Plans and Elevations
as Proposed

1:100 @ A1

Project No. Drawing No.
185 SKA MN 08 70 01

Revision
D00