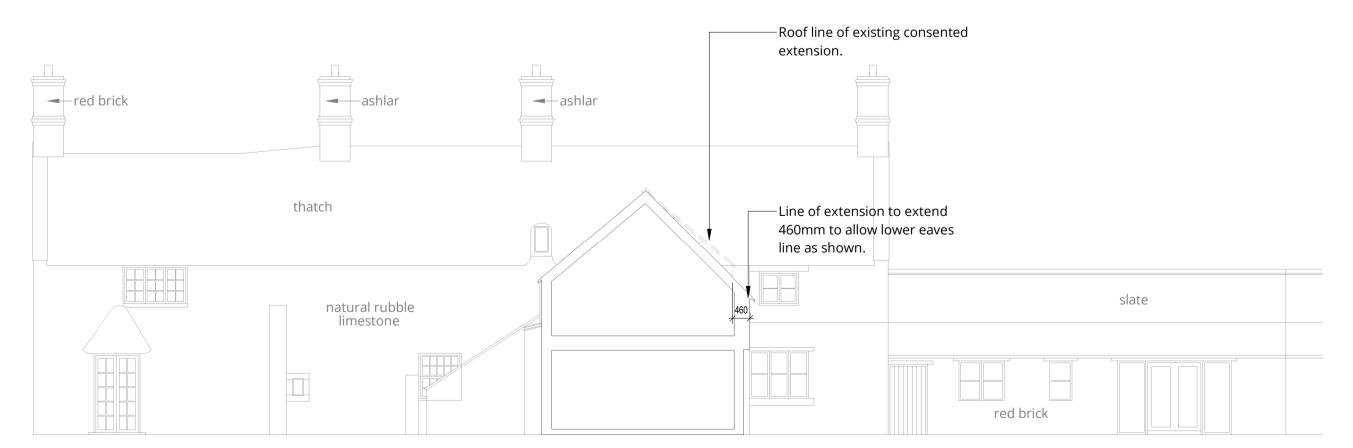

## ELEVATIONS AND PLANS NOT SHOWN TO REMAIN AS PER EXISTING CONSENT.

Proposed Rear Elevation 1:100

Client
Mr and Mrs Cook

Project
Proposed Extension - Manton

Drawing
Plans and Elevations
as Proposed

1:100 @ A1