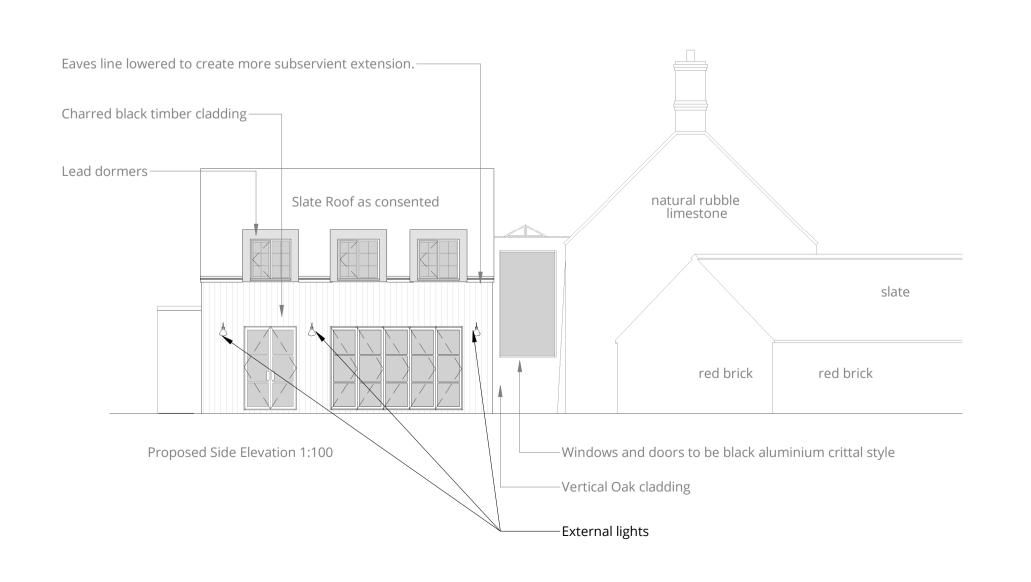

## ELEVATIONS AND PLANS NOT SHOWN TO REMAIN AS PER EXISTING CONSENT.

Proposed Rear Elevation 1:100

Client
Mr and Mrs Cook

Project
Proposed Extension - Manton

Drawing
Plans and Elevations
as Proposed

1:100 @ A1