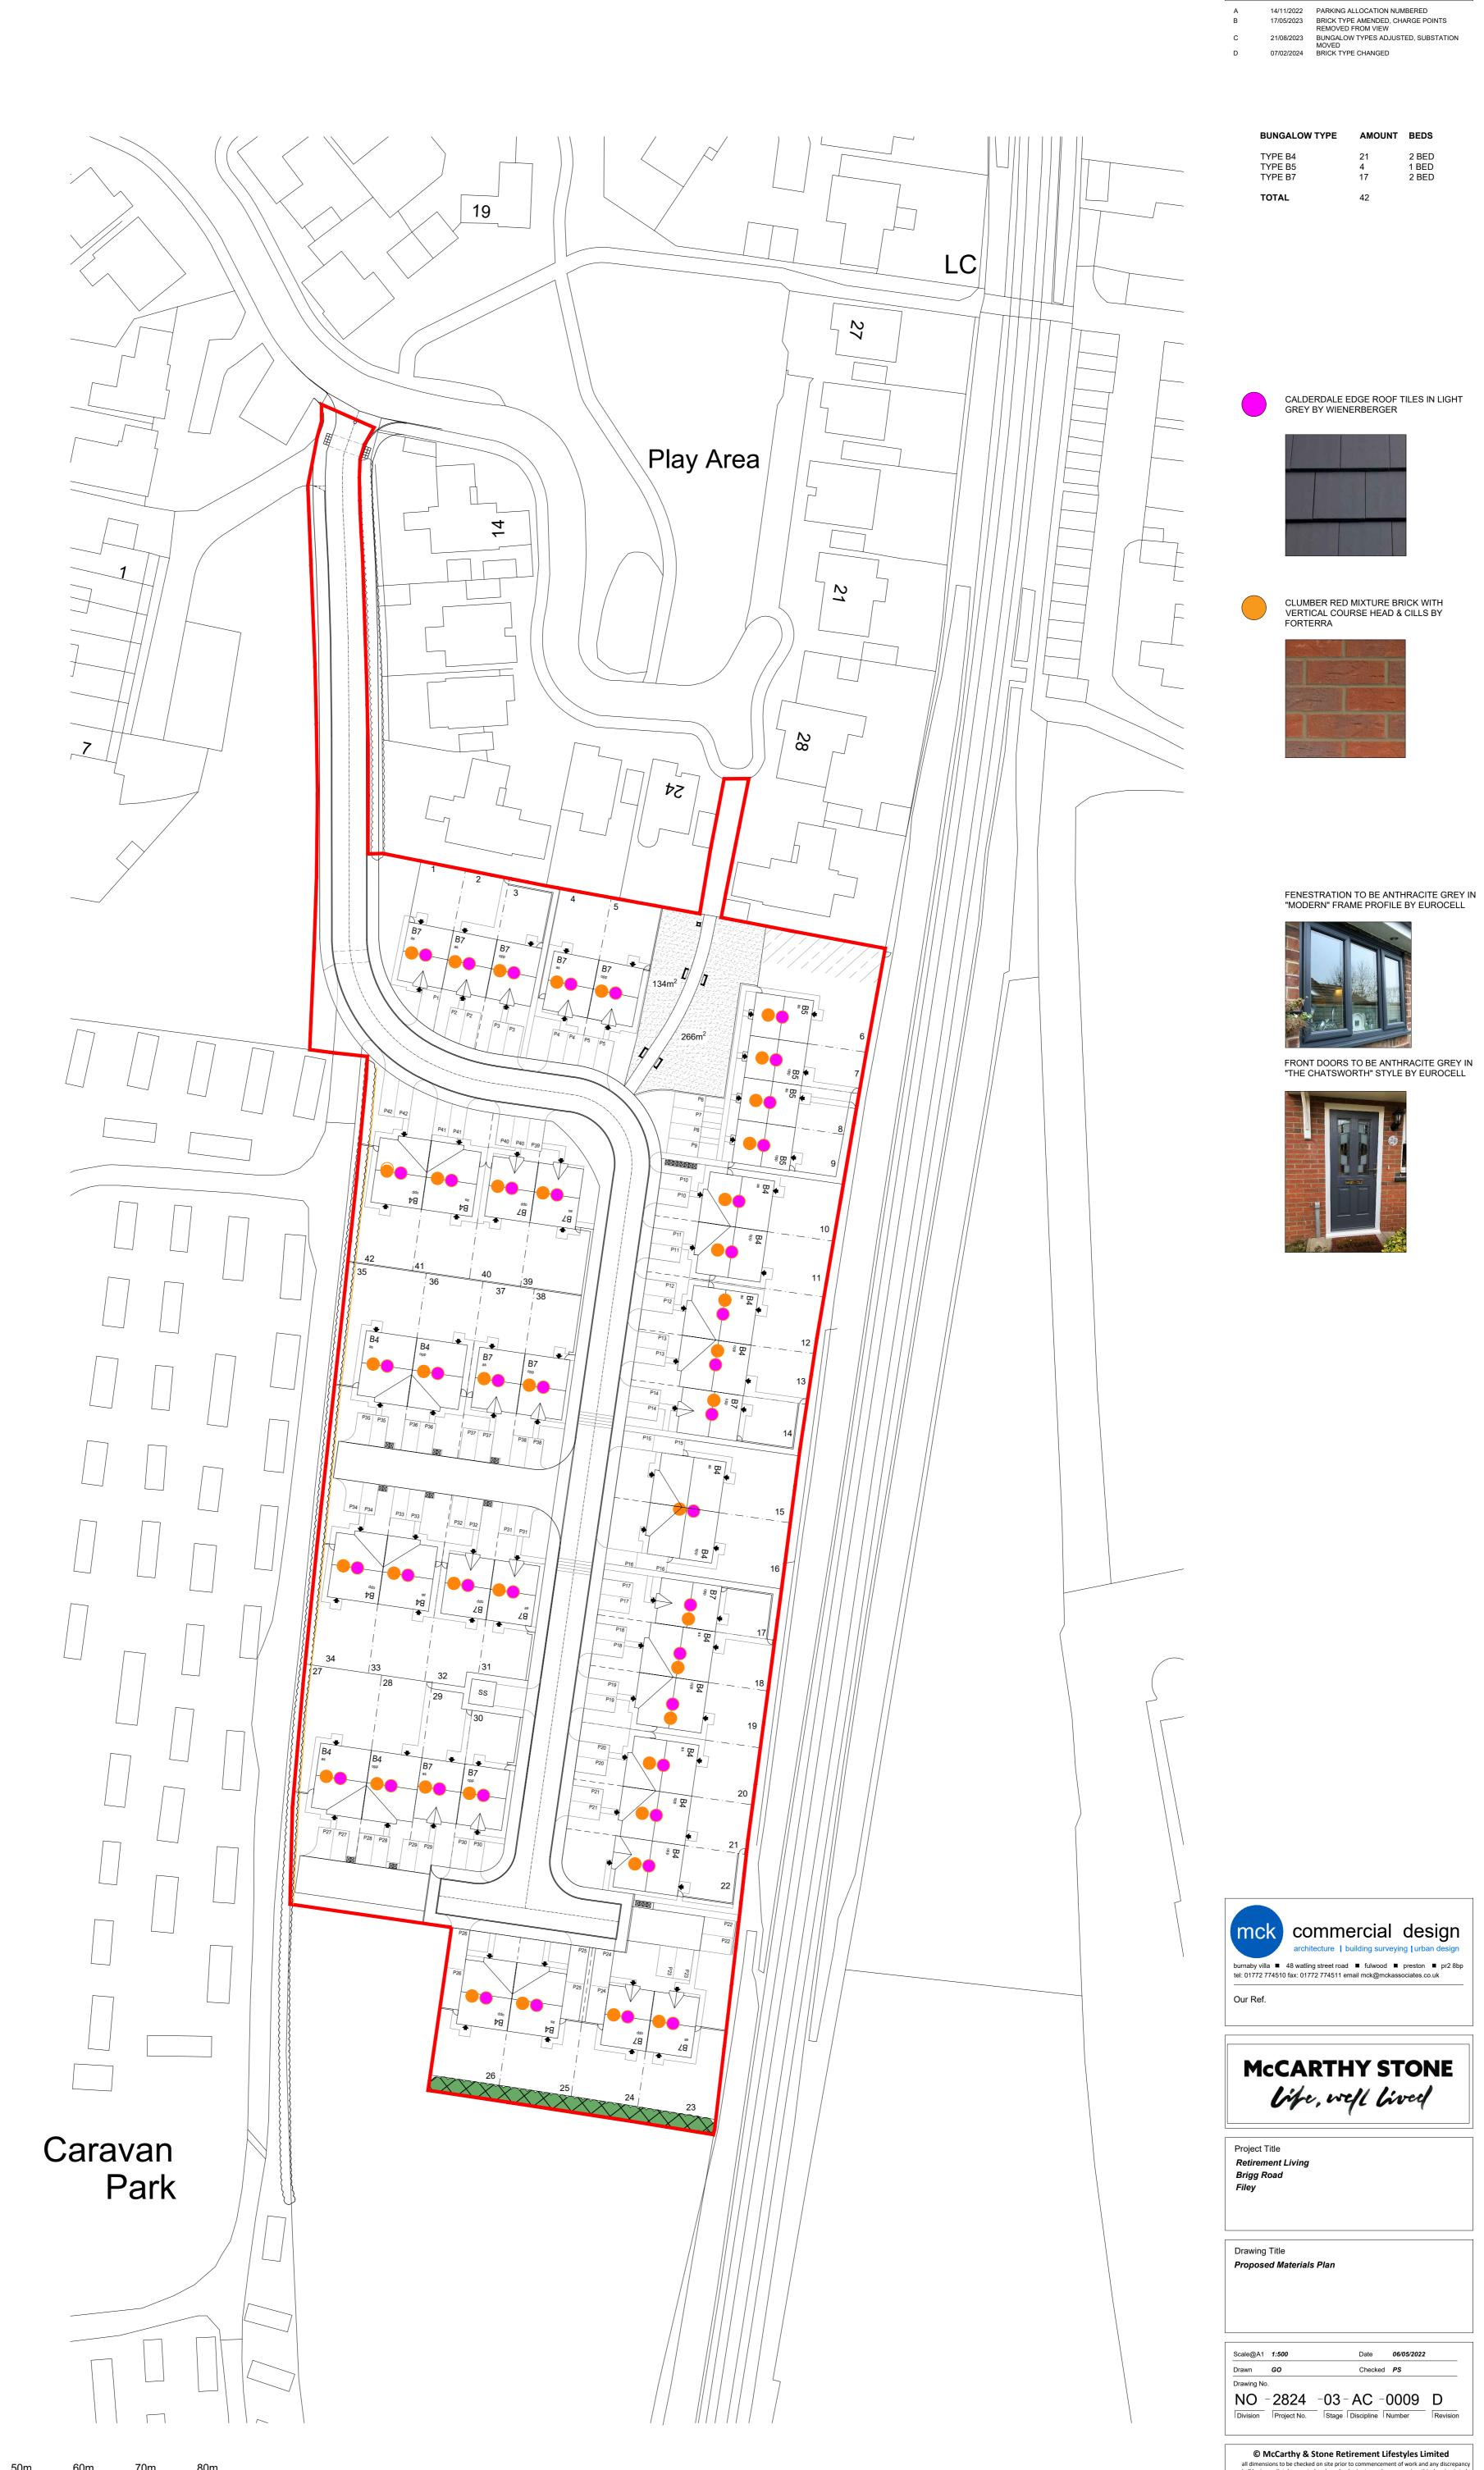

REVISIONS

| Scale@A1   | 1:500  | Date     | 06/05/20     | 22 |
|------------|--------|----------|--------------|----|
| Drawn      | GO     | Checke   | ed <b>PS</b> |    |
| Drawing No |        |          |              |    |
| NO -       | 2824   | -03 - AC | -0009        | [  |
|            | D : (N | _ [ai    |              |    |