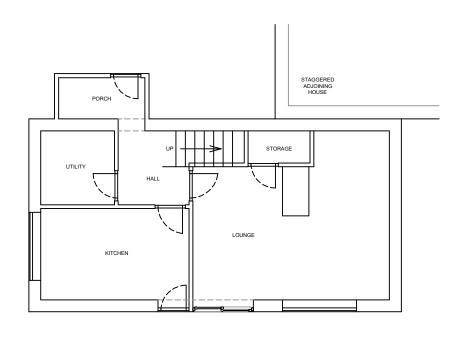

Do not use for base laying purposes

Produced on A3 paper

PLAN

Drawing title: **Existing Plan and Elevations** 

CONTRACT No.: 900-13869 Page 1 of 2

Proposed: PVCu Conservatory
at: 17 PEPSAL END
STEVENAGE
HERTFORDSHIRE
SG2 8LW