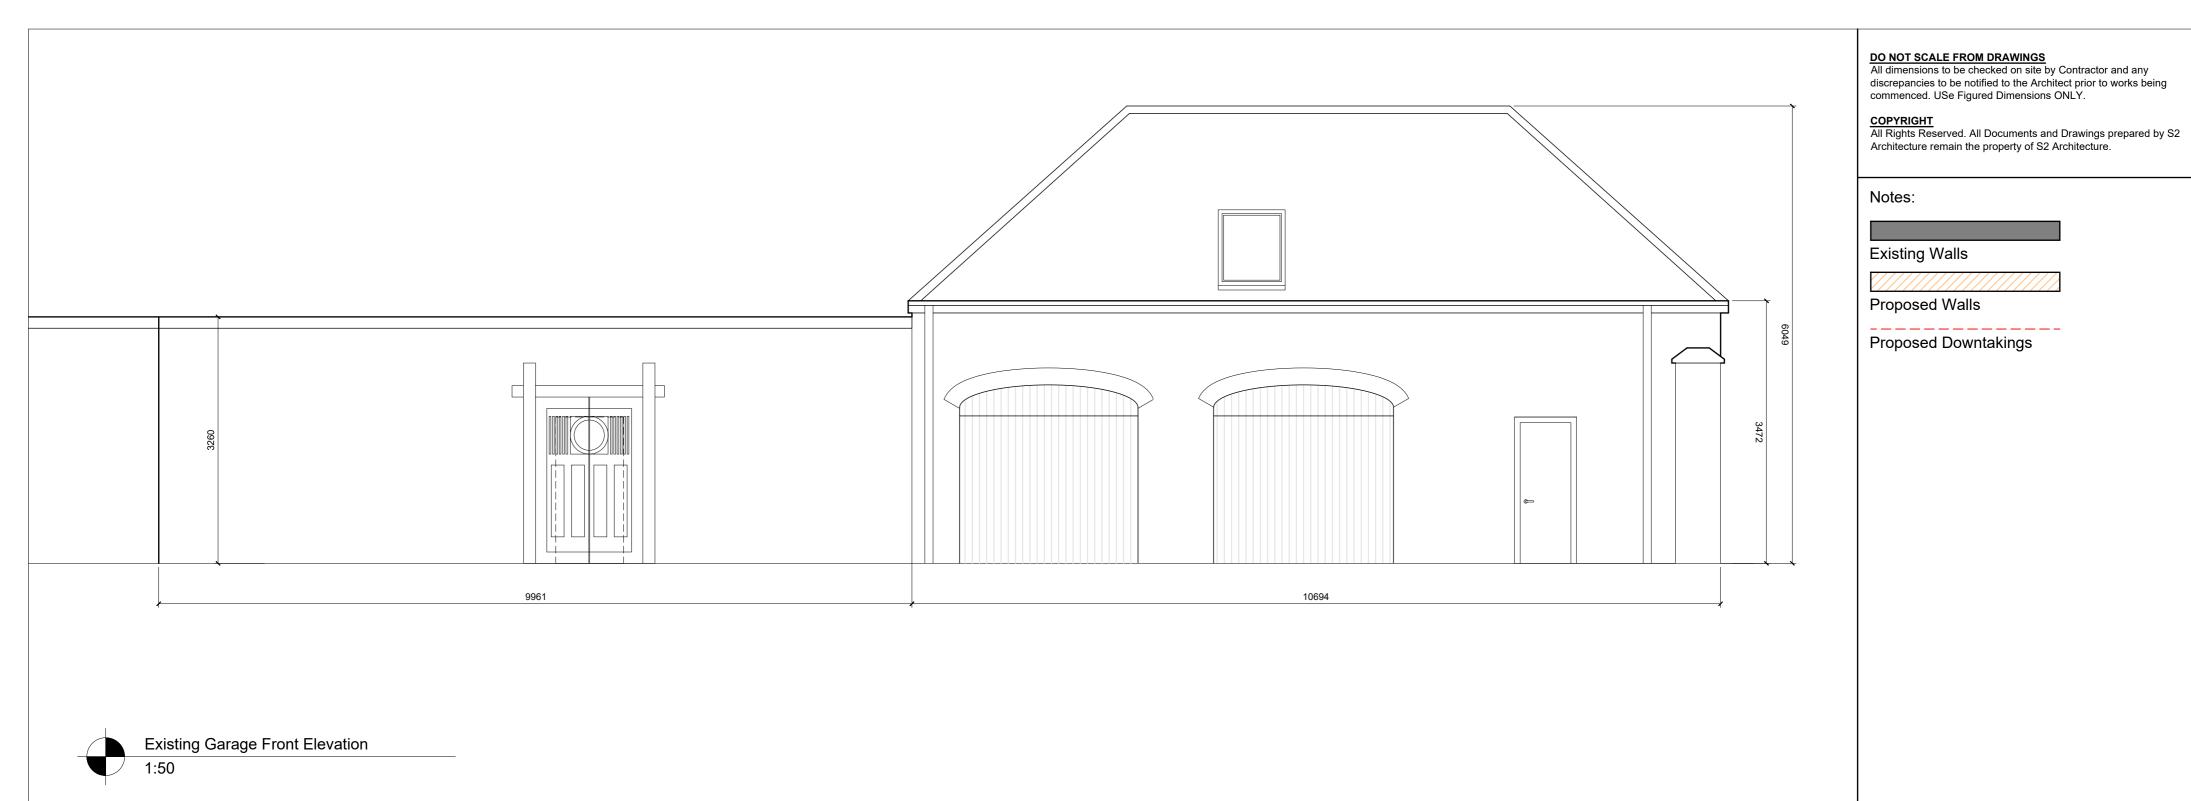

Craig Ambrose Preston House Gardens Linlithgow Existing Garage Front and Rear Elevation

Scale: As noted @ A2

L(20)004

Α

Existing Left Elevation

Existing Right Elevation
1:50 2m

A 07.03.24 Dimensions Added Rev Date Description Project Status: Planning Unit 3, 5 Auchinairn Road Bishopbriggs Tel: 0141 772 3669 info@s2arch.co.uk Extensions Existing Elevations Craig Ambrose Preston House Gardens Linlithgow Scale: As noted @ A1