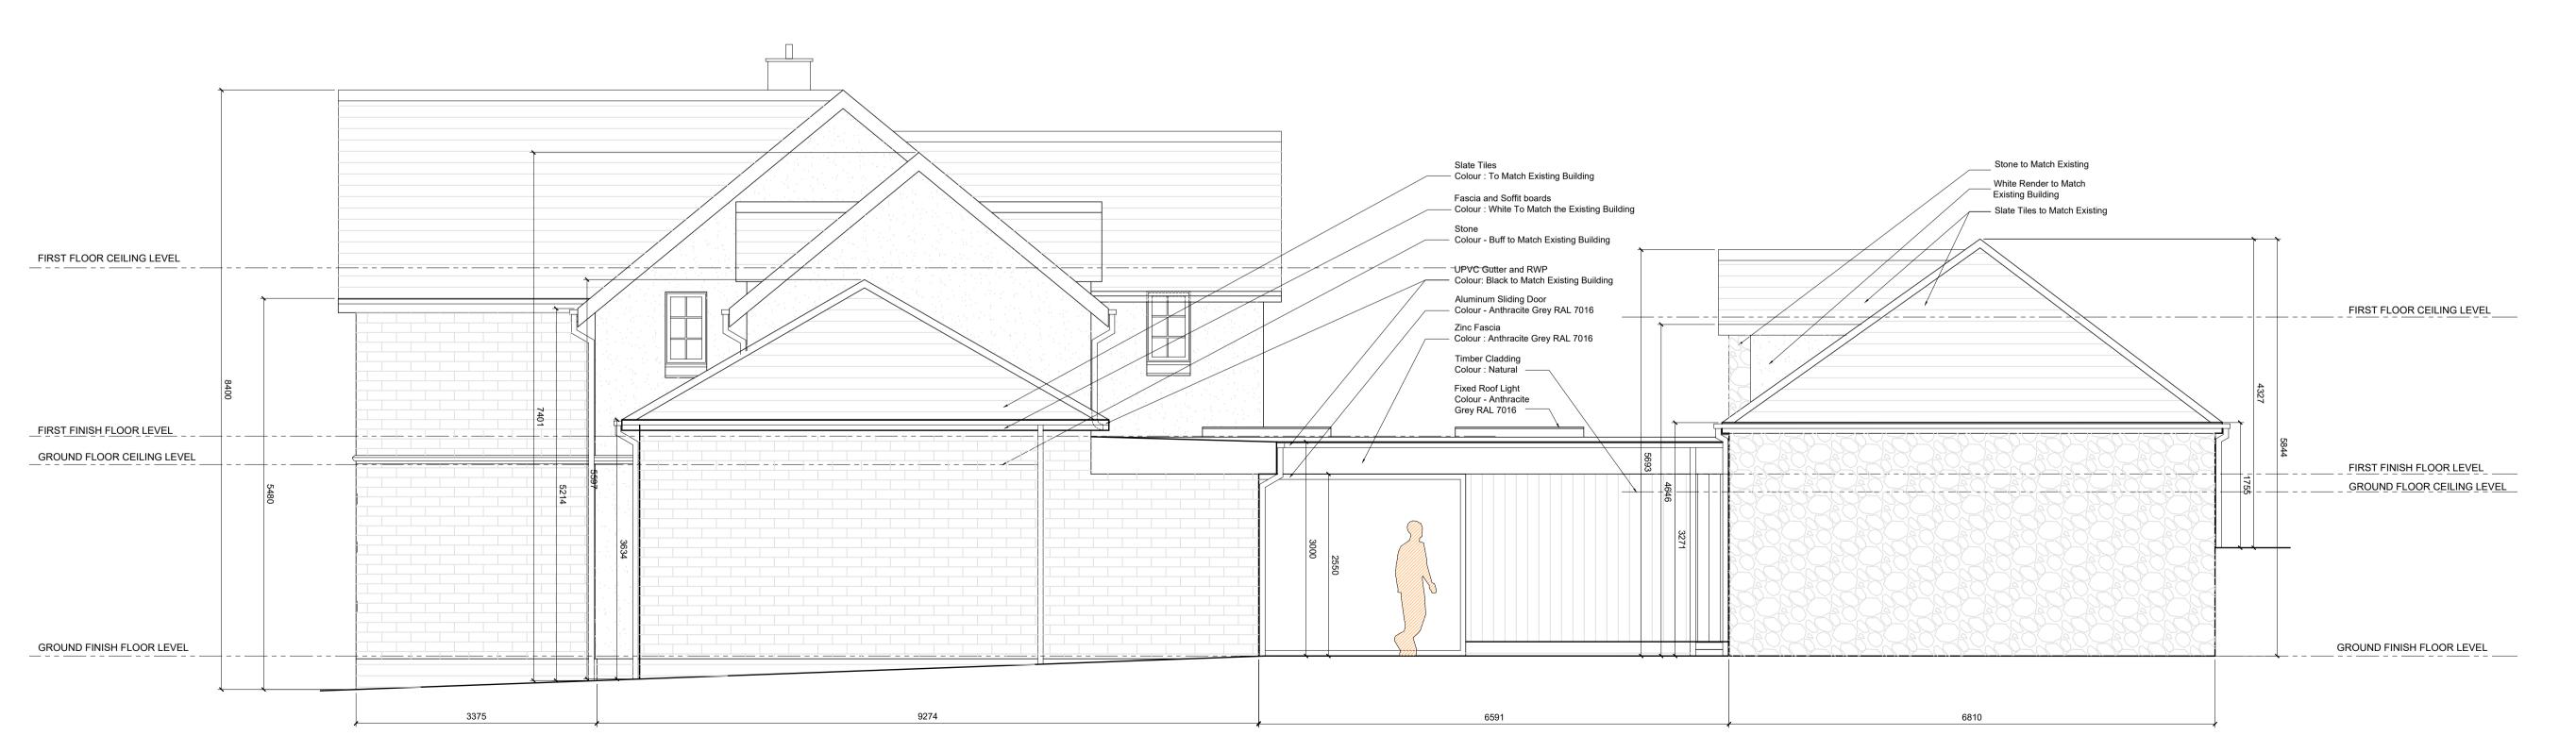

COPYRIGHT
All Rights Reserved. All Documents and Drawings prepared by S2
Architecture remain the property of S2 Architecture.

Notes:

Existing Walls

Proposed Walls

Proposed Downtakings

Proposed Left Elevation
1:50

Proposed Right Elevation
1:50

1:50

1:50

1:50

A 07.03.24 Dimensions Added

Rev Date Description Iss

Project Status: Planning

Unit 3, 5 Auchinairn Road Bishopbriggs
Tel: 0141 772 3669 info@s2arch.co.uk

Extensions

Craig Ambrose Preston House Gardens Linlithgow

Elevations As Proposed

Scale: As noted @ A1

L(20)011

A

DO NOT SCALE FROM DRAWINGS

All dimensions to be checked on site by Contractor and any discrepancies to be notified to the Architect prior to works being commenced. USe Figured Dimensions ONLY.