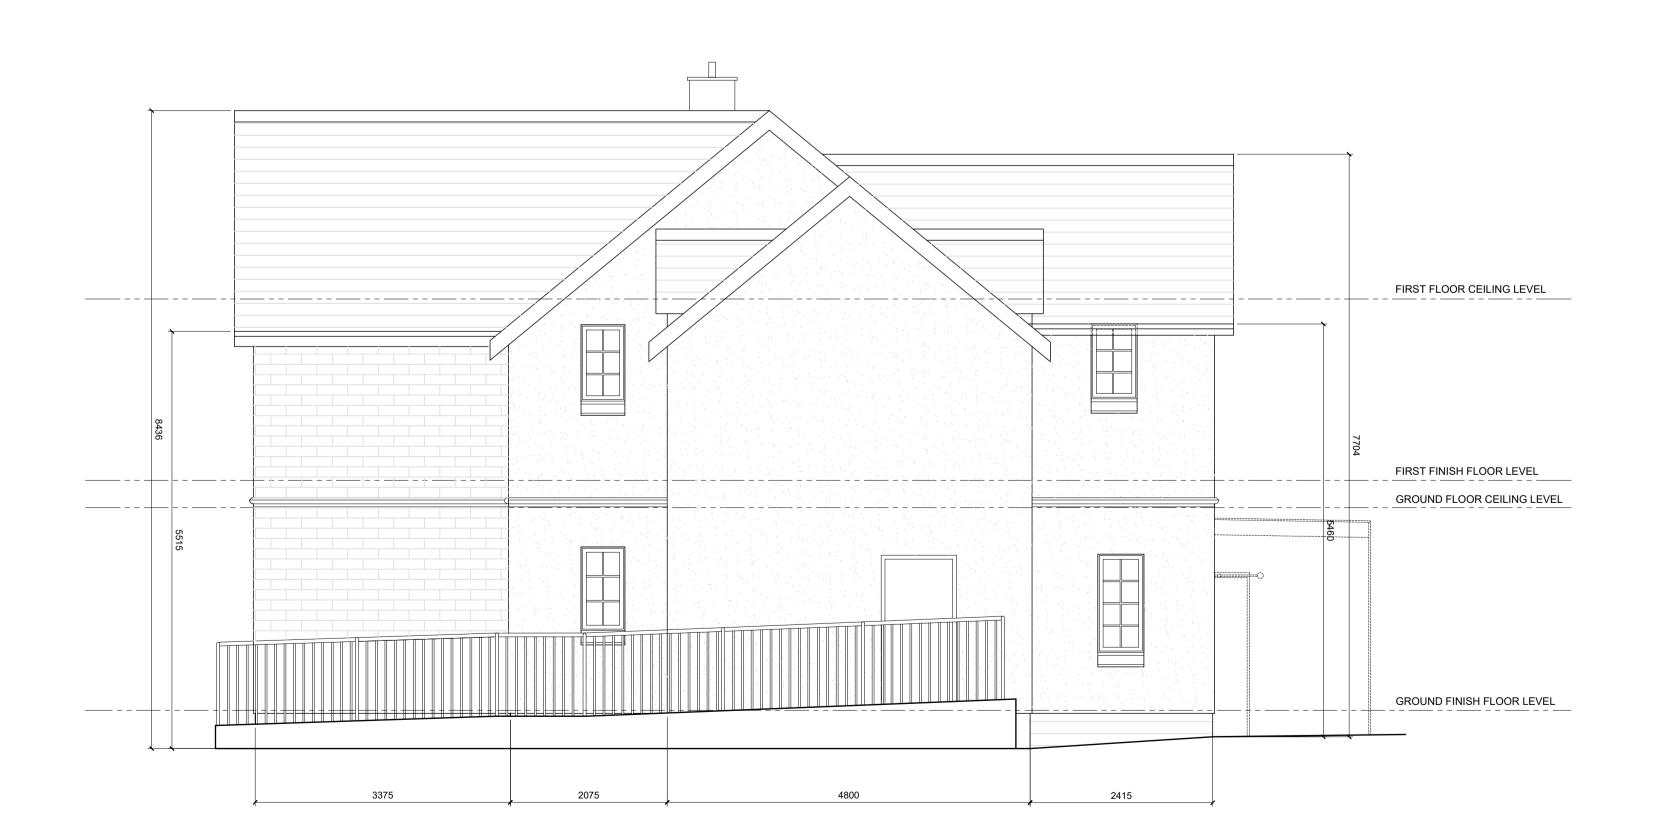

COPYRIGHT
All Rights Reserved. All Documents and Drawings prepared by S2
Architecture remain the property of S2 Architecture.

Notes:

Existing Walls

Proposed Walls

Proposed Downtakings

Proposed Left Elevation
1:50

Proposed Right Elevation
1:50

1:50

1:50

1:50

A 07.03.24 Dimensions Added

Rev Date Description Iss

Project Status: Planning

Unit 3, 5 Auchinairn Road Bishopbriggs
Tel: 0141 772 3669 info@s2arch.co.uk

Extensions

Craig Ambrose Preston House Gardens Linlithgow

Elevations As Proposed

Scale: As noted @ A1

L(20)011

A

DO NOT SCALE FROM DRAWINGS

All dimensions to be checked on site by Contractor and any discrepancies to be notified to the Architect prior to works being commenced. USe Figured Dimensions ONLY.