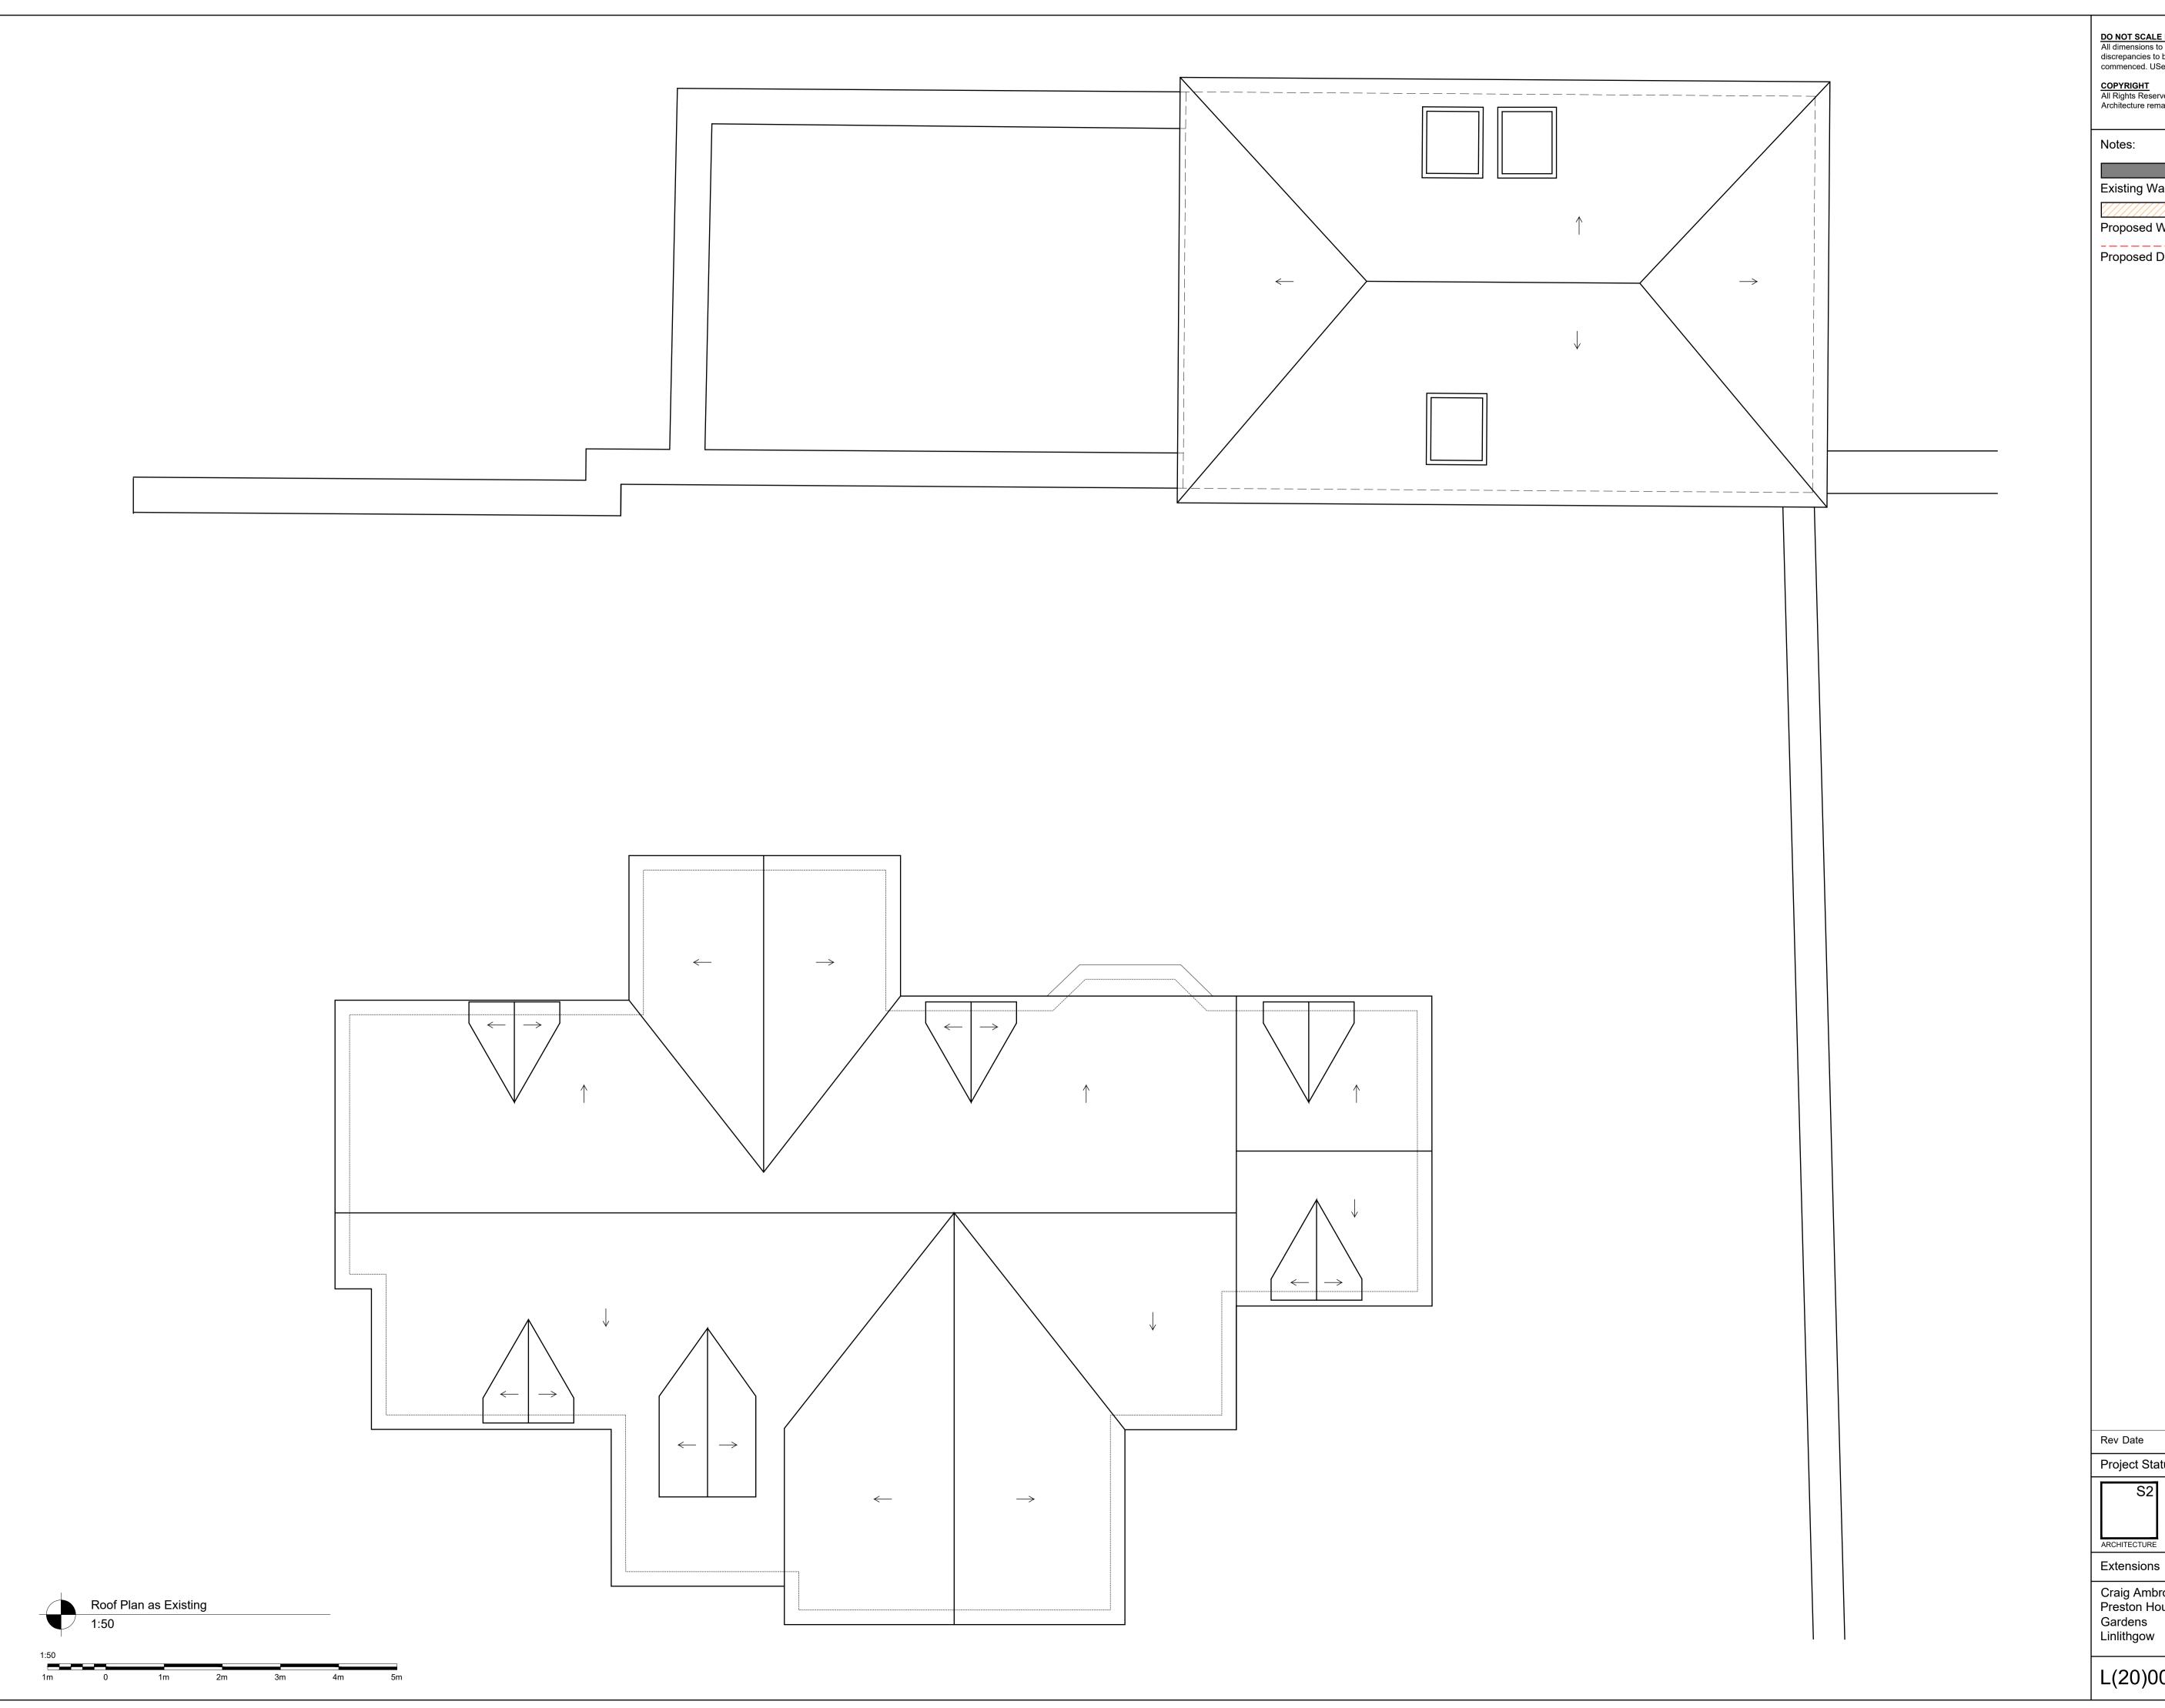

Notes:

Existing Walls

Proposed Walls

Proposed Downtakings

Scale: As noted @ A1

COPYRIGHT
All Rights Reserved. All Documents and Drawings prepared by S2
Architecture remain the property of S2 Architecture.

Existing Walls

Proposed Walls

Proposed Downtakings

Rev Date Description

Project Status: Planning

Unit 3, 5 Auchinairn Road Bishopbriggs Tel: 0141 772 3669 info@s2arch.co.uk

Craig Ambrose Preston House Roof Plan as Existing