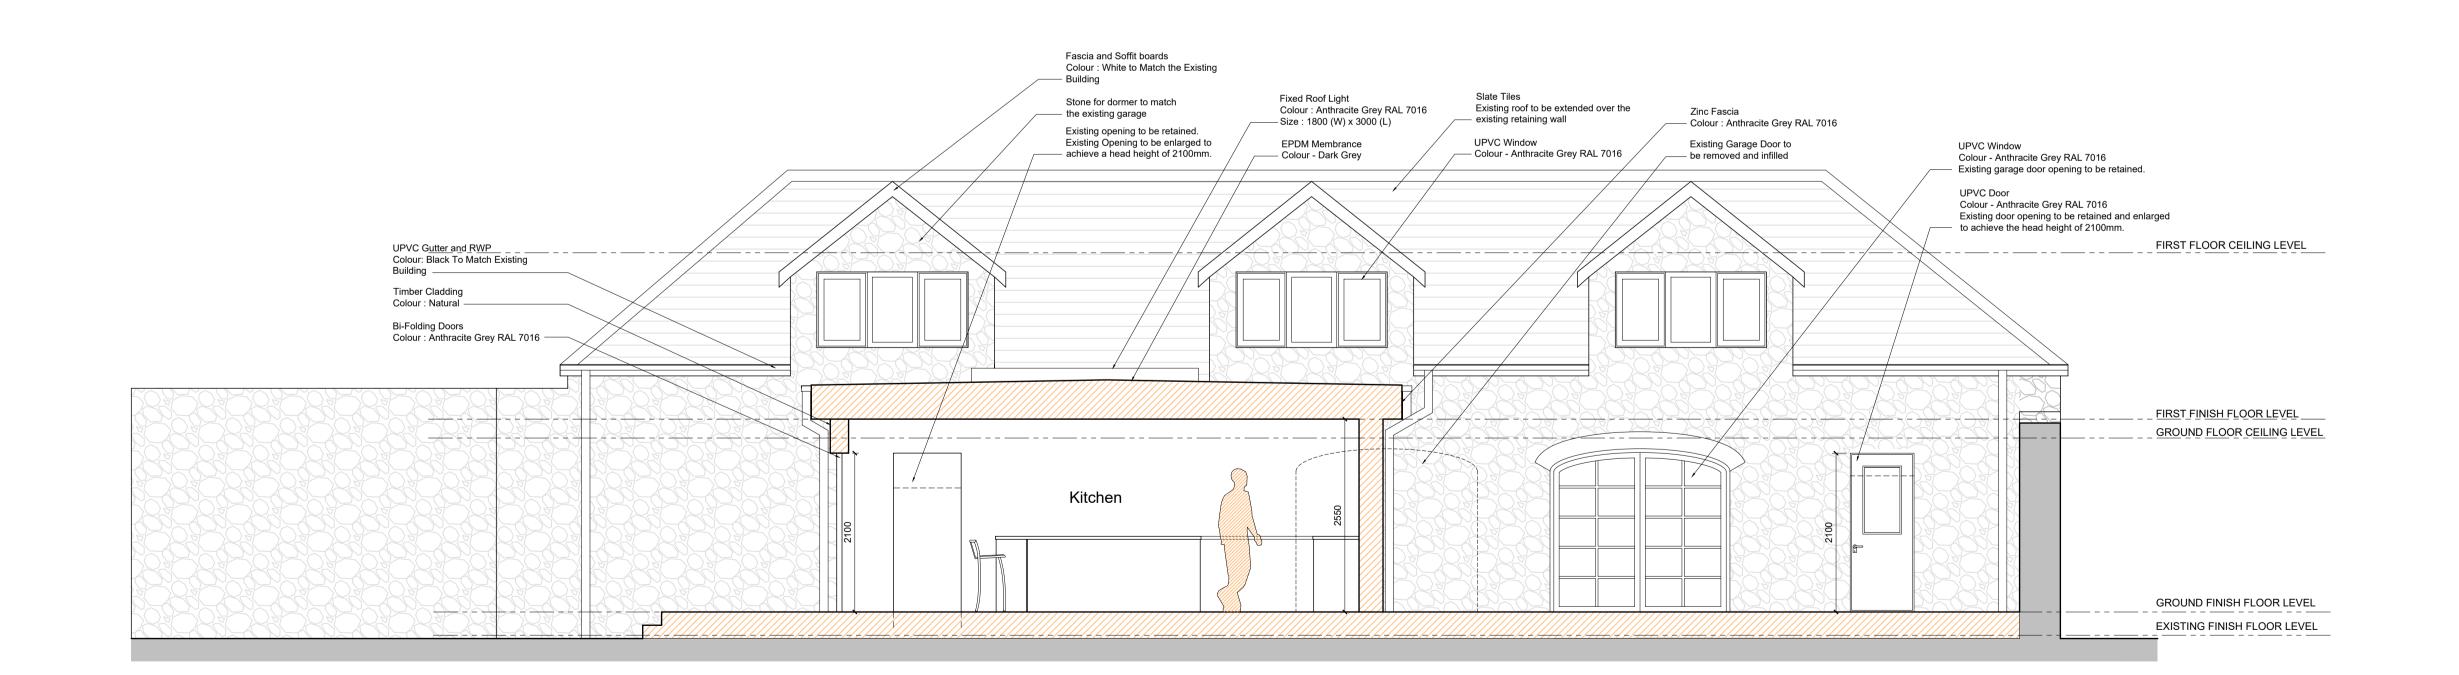

COPYRIGHT
All Rights Reserved. All Documents and Drawings prepared by S2
Architecture remain the property of S2 Architecture.

Notes:

Existing Walls

Proposed Walls

Proposed Downtakings

Proposed Left Elevation
1:50

Proposed Right Elevation
1:50

1:50

1:50

1:50

A 07.03.24 Dimensions Added

Rev Date Description Iss

Project Status: Planning

Unit 3, 5 Auchinairn Road Bishopbriggs
Tel: 0141 772 3669 info@s2arch.co.uk

Extensions

Craig Ambrose Preston House Gardens Linlithgow

Elevations As Proposed

Scale: As noted @ A1

L(20)011

A

DO NOT SCALE FROM DRAWINGS

All dimensions to be checked on site by Contractor and any discrepancies to be notified to the Architect prior to works being commenced. USe Figured Dimensions ONLY.