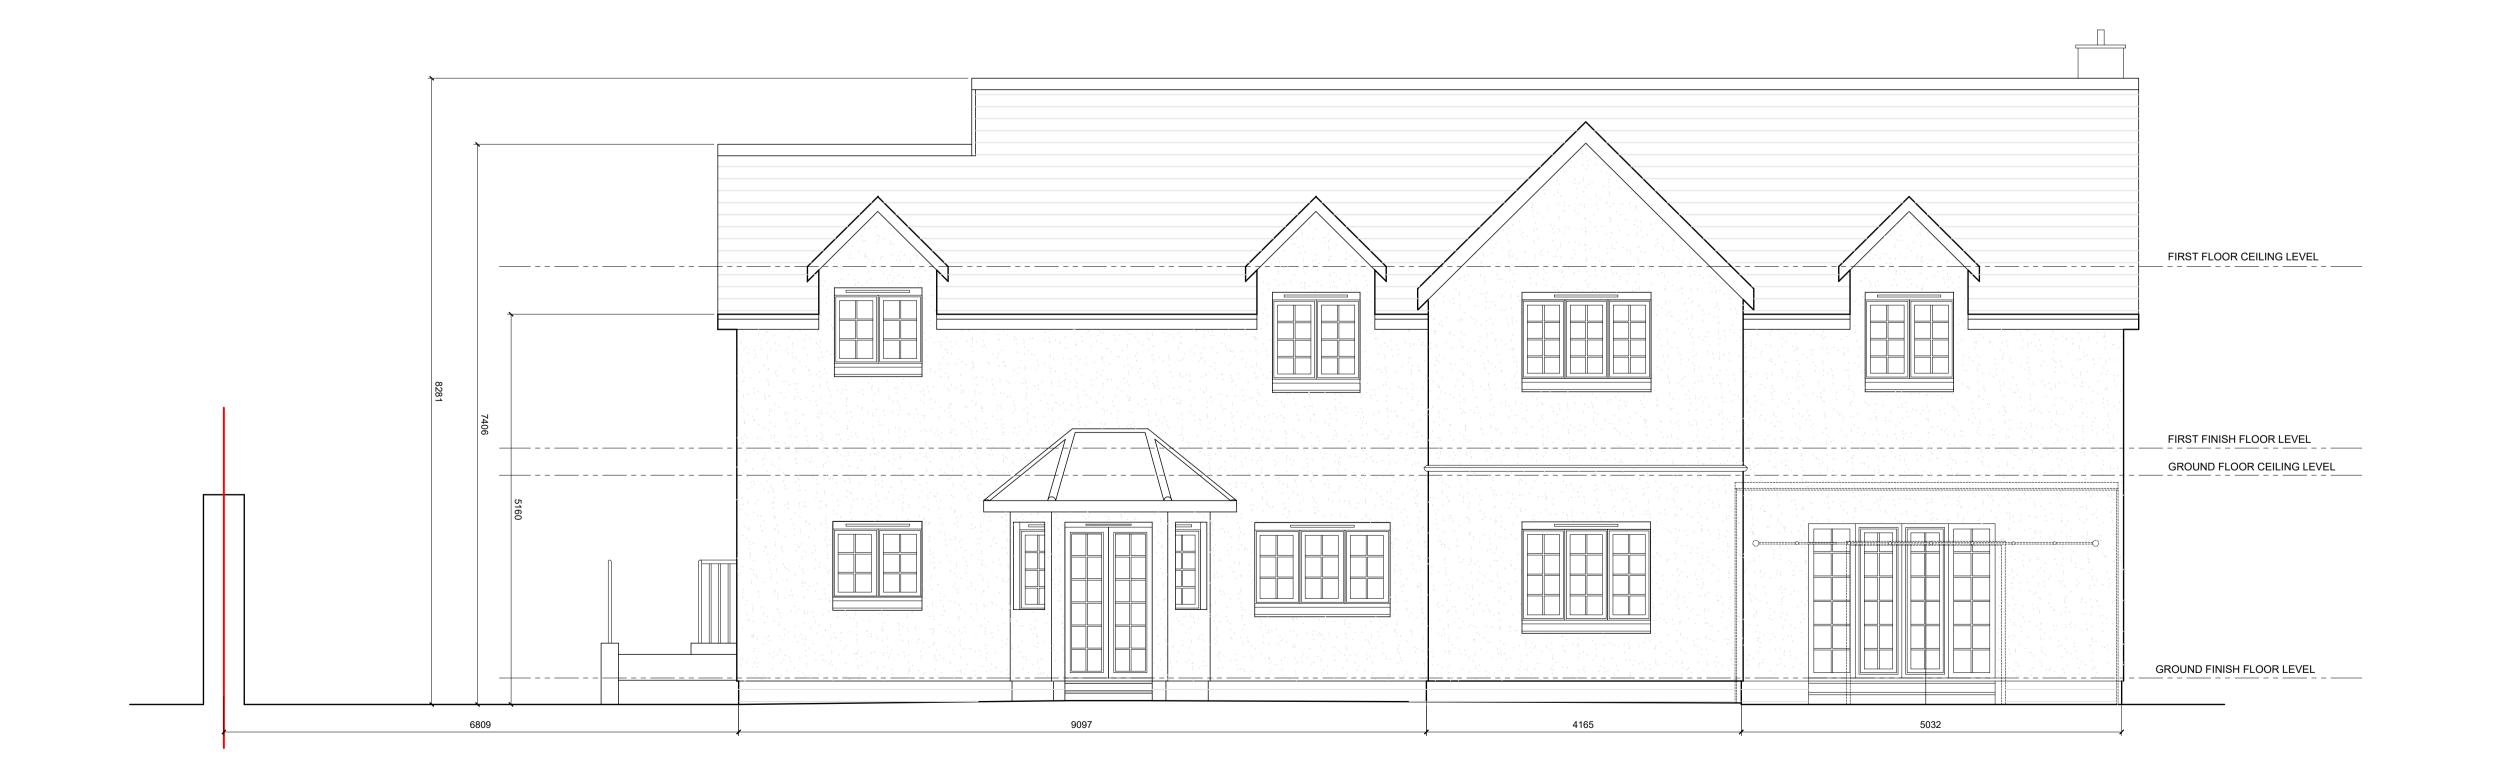

COPYRIGHT
All Rights Reserved. All Documents and Drawings prepared by S2
Architecture remain the property of S2 Architecture.

Notes:

Existing Walls

Proposed Walls

Proposed Downtakings

Proposed Left Elevation
1:50

Proposed Right Elevation
1:50

1:50

1:50

1:50

A 07.03.24 Dimensions Added

Rev Date Description Iss

Project Status: Planning

Unit 3, 5 Auchinairn Road Bishopbriggs
Tel: 0141 772 3669 info@s2arch.co.uk

Extensions

Craig Ambrose Preston House Gardens Linlithgow

Elevations As Proposed

Scale: As noted @ A1

L(20)011

A

DO NOT SCALE FROM DRAWINGS

All dimensions to be checked on site by Contractor and any discrepancies to be notified to the Architect prior to works being commenced. USe Figured Dimensions ONLY.