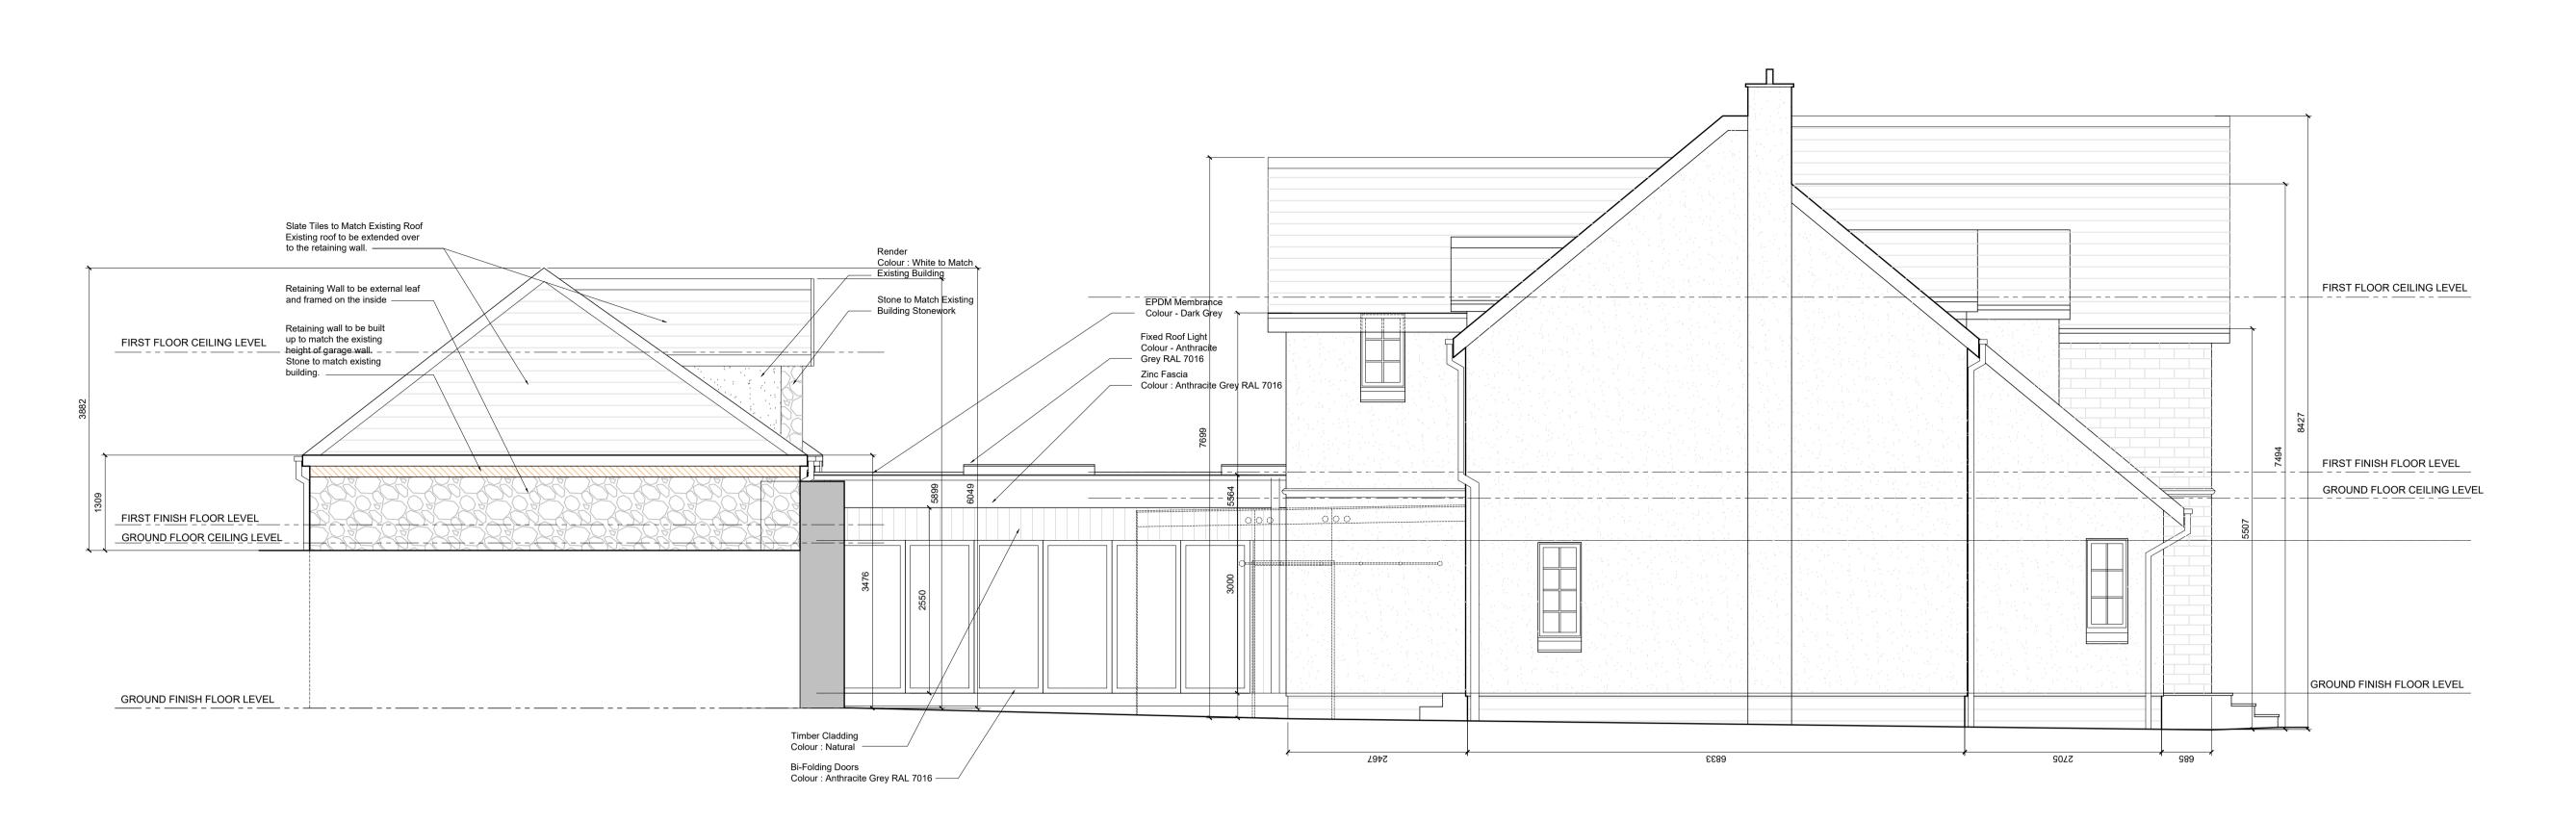

COPYRIGHT
All Rights Reserved. All Documents and Drawings prepared by S2
Architecture remain the property of S2 Architecture.

Notes:

Existing Walls

Proposed Walls

Proposed Downtakings

Extensions

Craig Ambrose
Preston House
Gardens
Linlithgow

Section A - A & Section B - B

Scale: As noted @ A1

Project Status: Planning Unit 3, 5 Auchinairn Road Bishopbriggs Tel: 0141 772 3669 info@s2arch.co.uk Extensions

DO NOT SCALE FROM DRAWINGS

All dimensions to be checked on site by Contractor and any discrepancies to be notified to the Architect prior to works being

COPYRIGHT
All Rights Reserved. All Documents and Drawings prepared by S2
Architecture remain the property of S2 Architecture.

commenced. USe Figured Dimensions ONLY.

Notes:

Existing Walls

Proposed Walls

Proposed Downtakings