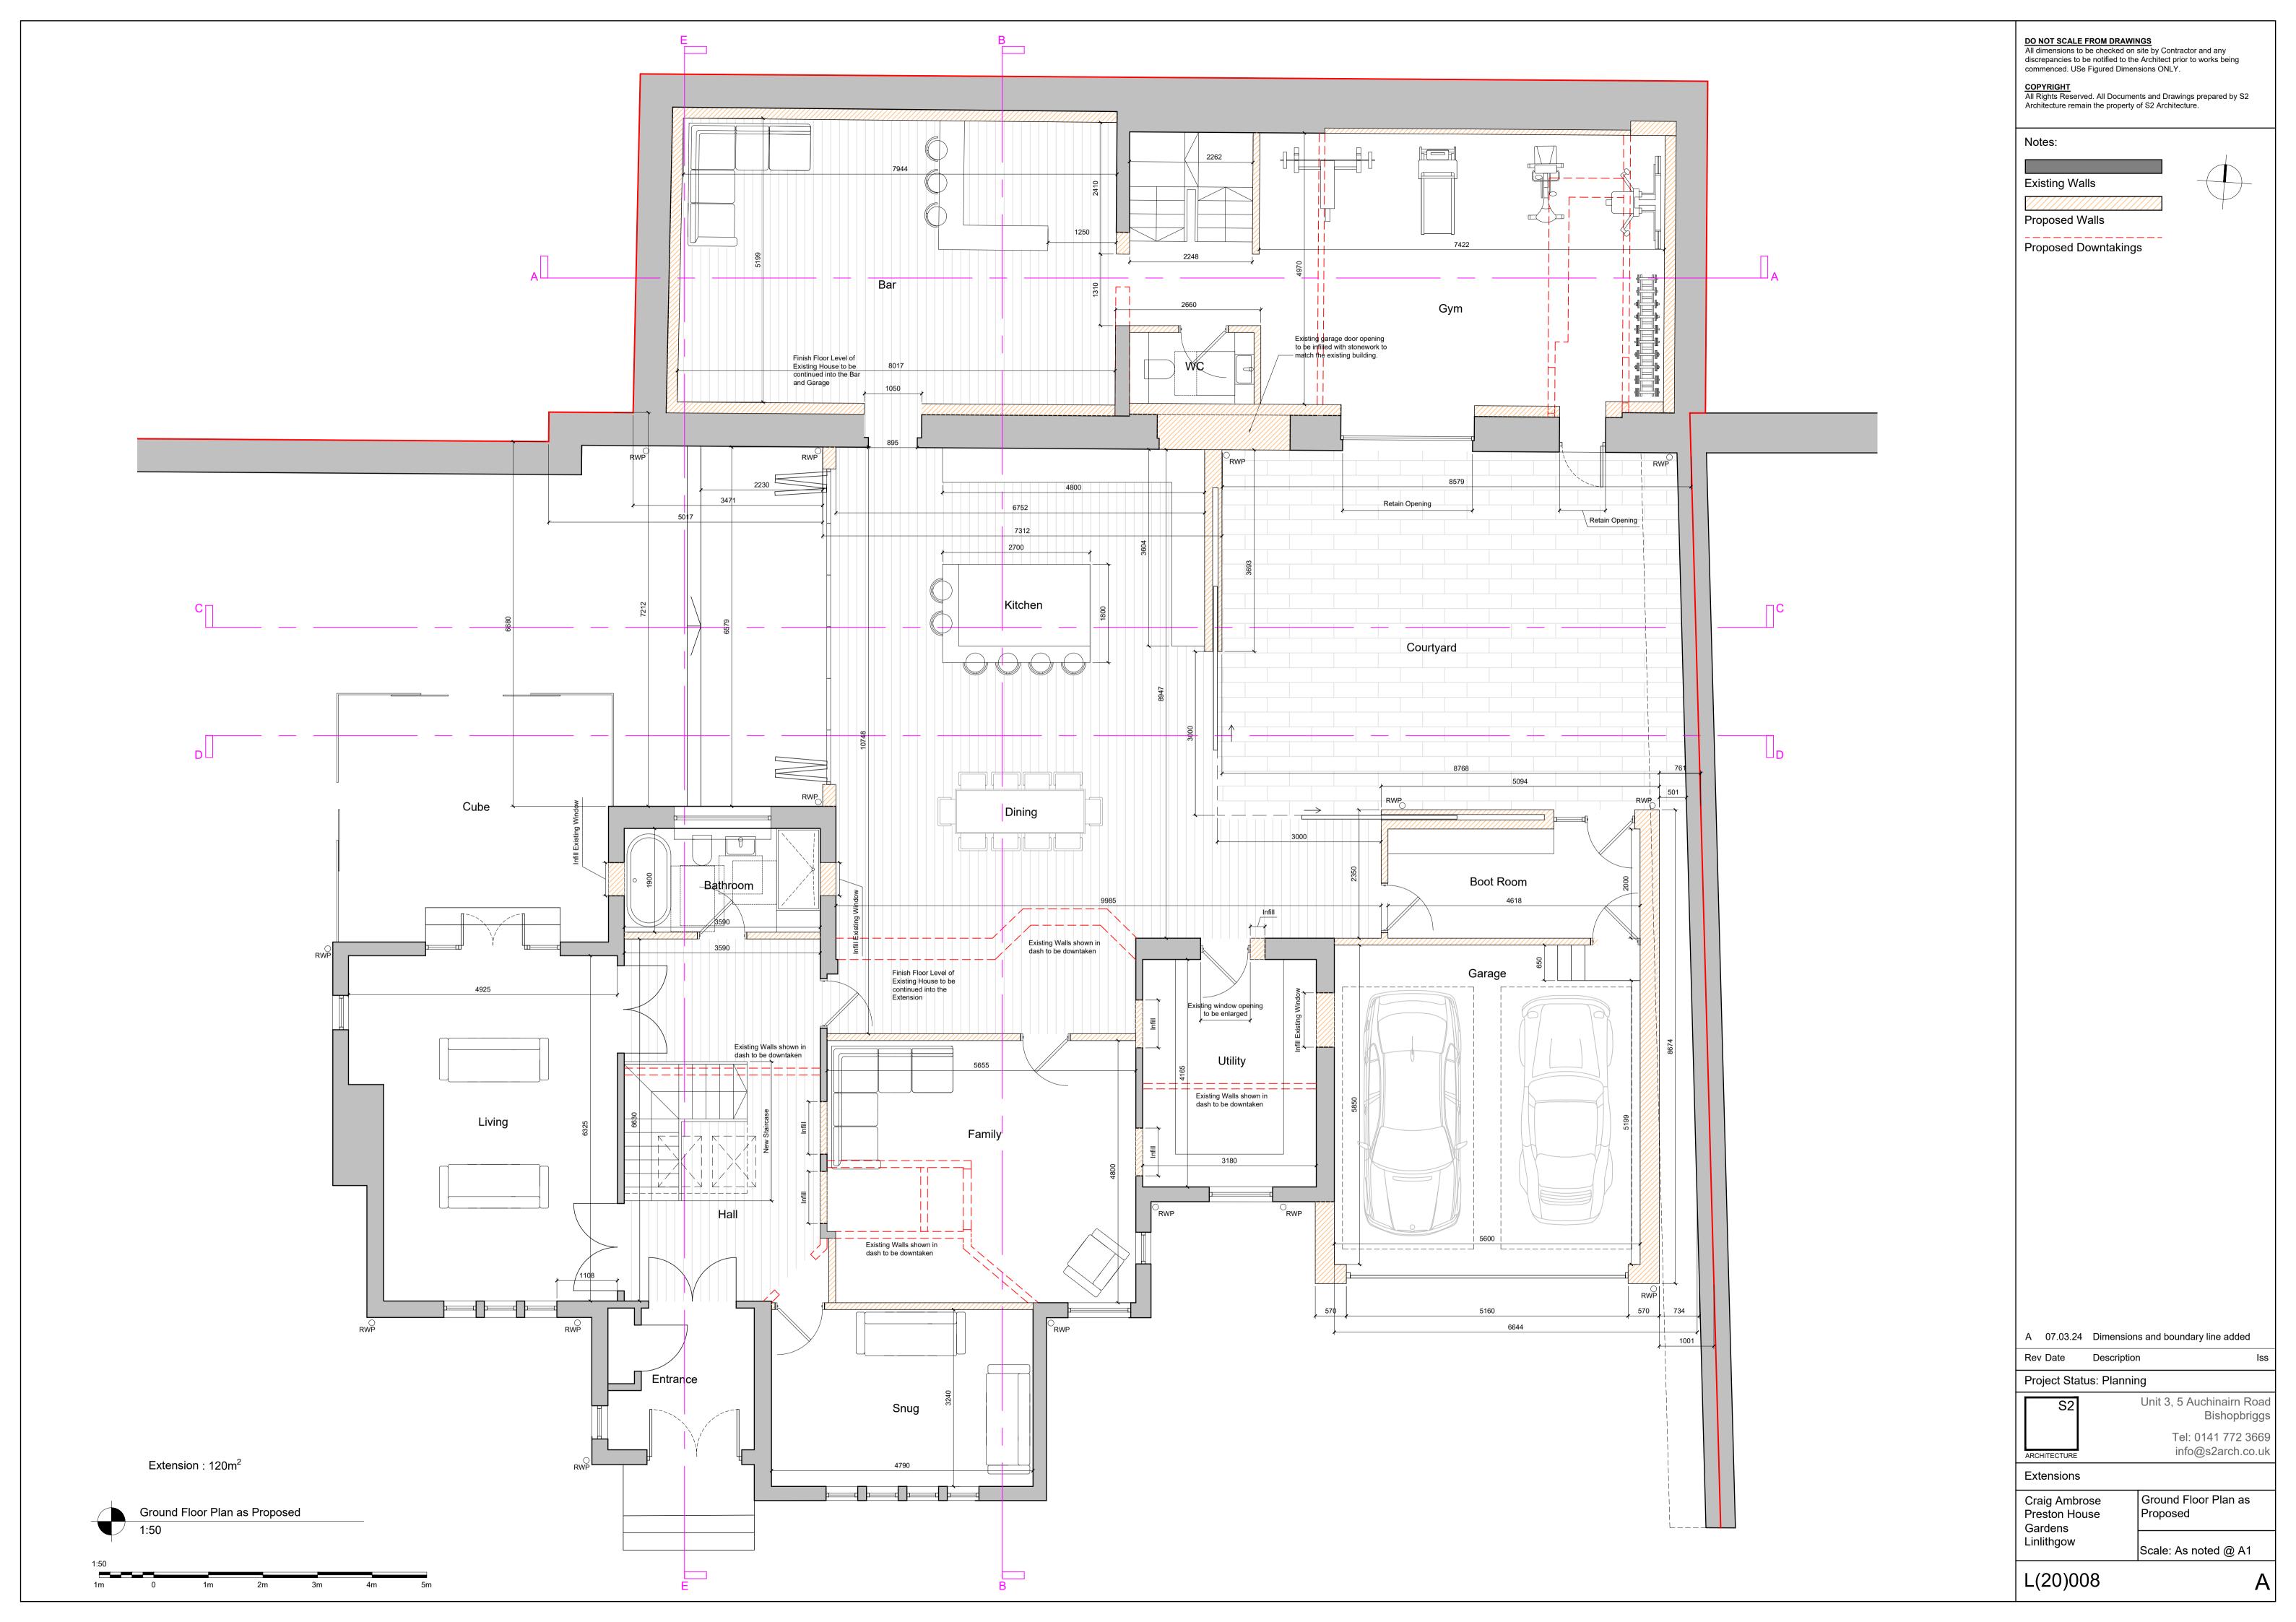

Scale: As noted @ A1

COPYRIGHT
All Rights Reserved. All Documents and Drawings prepared by S2
Architecture remain the property of S2 Architecture.

Existing Walls

Proposed Downtakings

Rev Date Description Project Status: Planning

Unit 3, 5 Auchinairn Road Bishopbriggs Tel: 0141 772 3669 info@s2arch.co.uk

First Floor Plan as Proposed

Scale: As noted @ A1

A 07.03.24 Dimensions Added
Rev Date Description Iss

Project Status: Planning

Unit 3, 5 Auchinairn Road
Bishopbriggs
Tel: 0141 772 3669
info@s2arch.co.uk

Extensions

Craig Ambrose
Preston House
Gardens
Linlithgow

Scale: As noted @ A1

L(20)010

DO NOT SCALE FROM DRAWINGS

All dimensions to be checked on site by Contractor and any discrepancies to be notified to the Architect prior to works being commenced. USe Figured Dimensions ONLY.