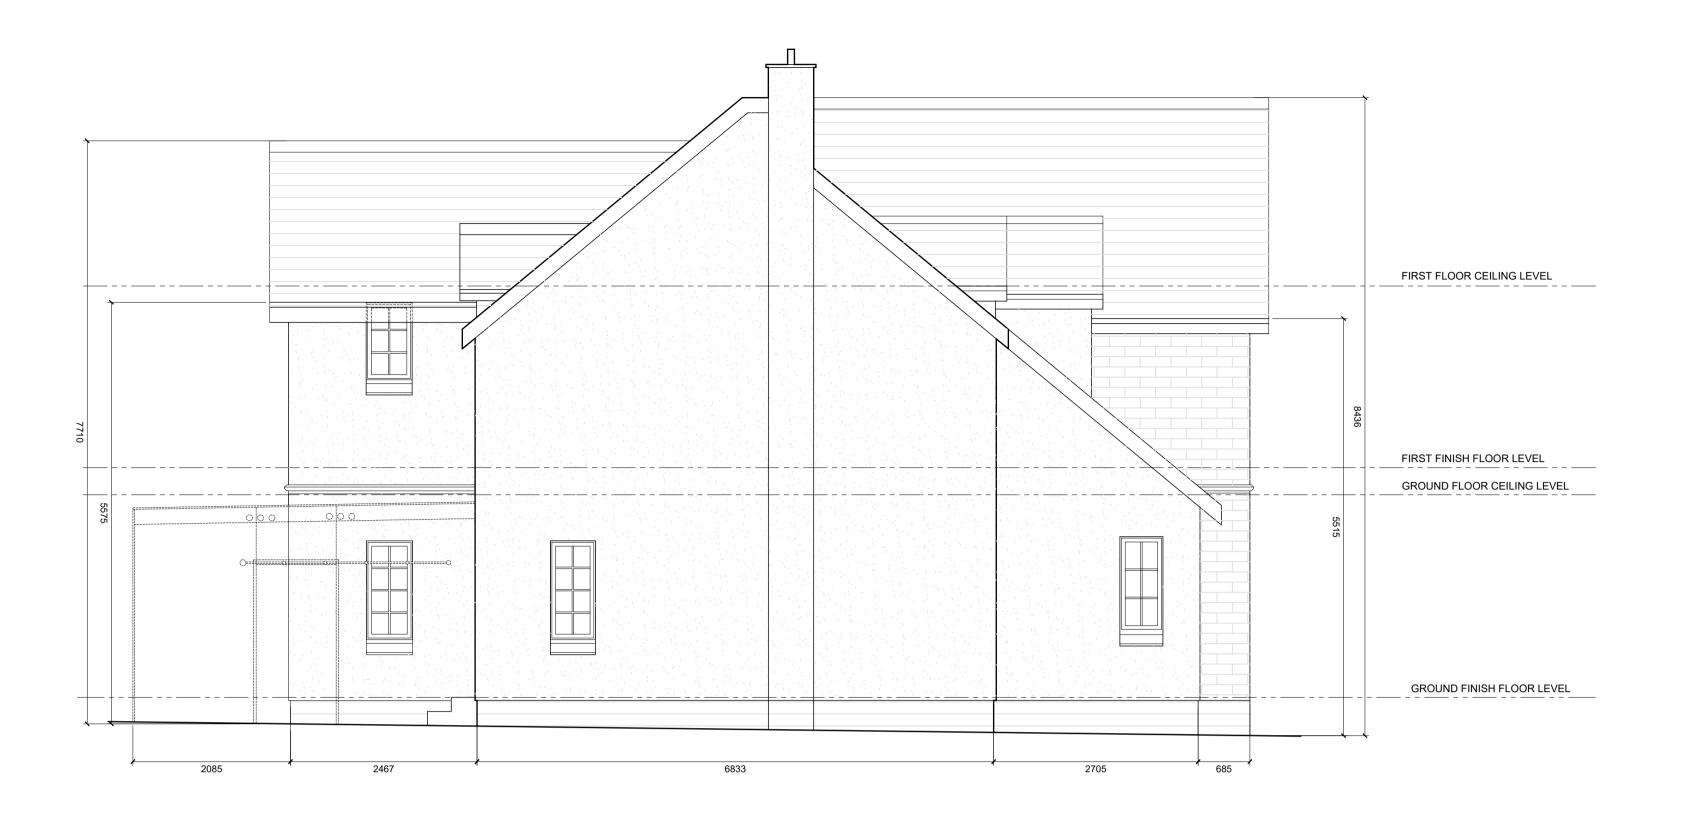

COPYRIGHT
All Rights Reserved. All Documents and Drawings prepared by S2
Architecture remain the property of S2 Architecture.

Notes:

Existing Walls

Proposed Walls

Proposed Downtakings

Proposed Left Elevation
1:50

Proposed Right Elevation
1:50

1:50

1:50

1:50

A 07.03.24 Dimensions Added

Rev Date Description Iss

Project Status: Planning

Unit 3, 5 Auchinairn Road Bishopbriggs
Tel: 0141 772 3669 info@s2arch.co.uk

Extensions

Craig Ambrose Preston House Gardens Linlithgow

Elevations As Proposed

Scale: As noted @ A1

L(20)011

A

DO NOT SCALE FROM DRAWINGS

All dimensions to be checked on site by Contractor and any discrepancies to be notified to the Architect prior to works being commenced. USe Figured Dimensions ONLY.