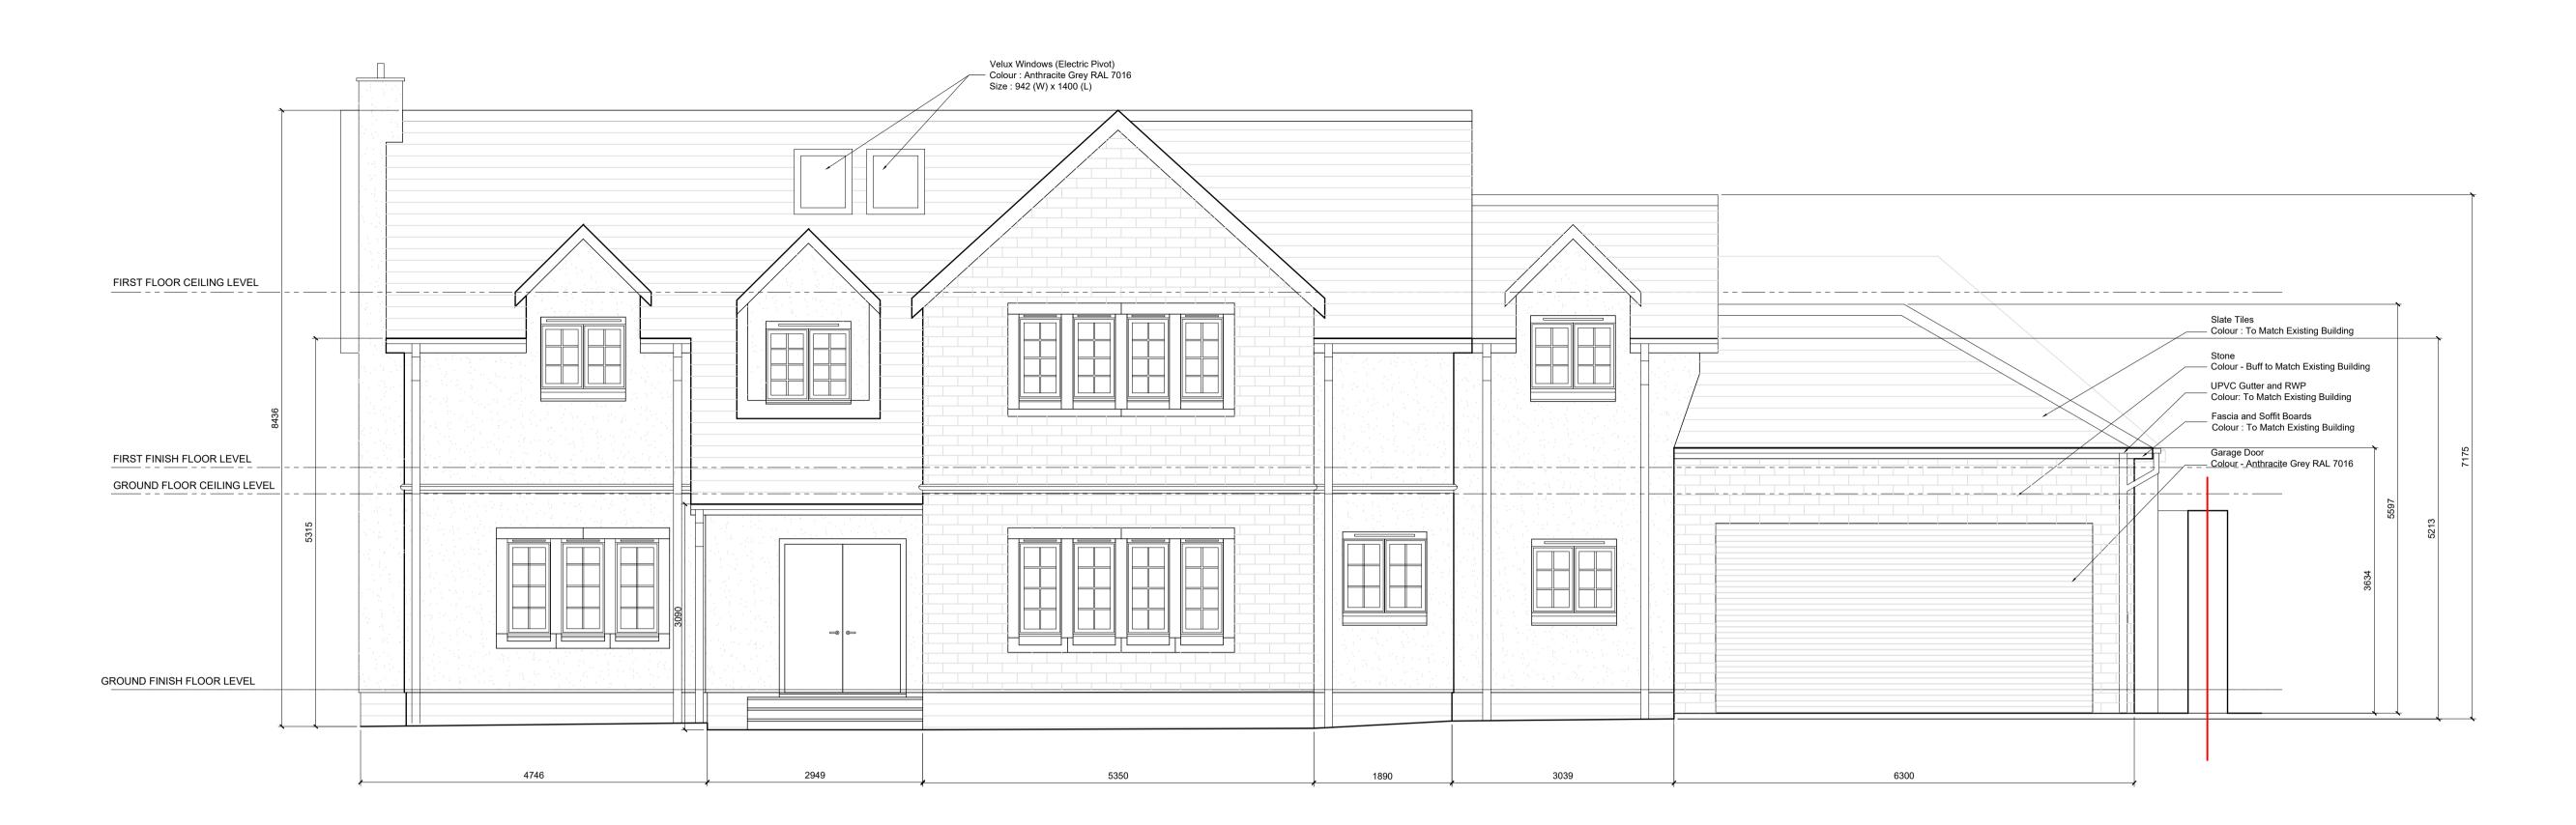

COPYRIGHT
All Rights Reserved. All Documents and Drawings prepared by S2
Architecture remain the property of S2 Architecture.

Notes:

Existing Walls

Proposed Walls

Proposed Downtakings

Proposed Left Elevation
1:50

Proposed Right Elevation
1:50

1:50

1:50

1:50

A 07.03.24 Dimensions Added

Rev Date Description Iss

Project Status: Planning

Unit 3, 5 Auchinairn Road Bishopbriggs
Tel: 0141 772 3669 info@s2arch.co.uk

Extensions

Craig Ambrose Preston House Gardens Linlithgow

Elevations As Proposed

Scale: As noted @ A1

L(20)011

A

DO NOT SCALE FROM DRAWINGS

All dimensions to be checked on site by Contractor and any discrepancies to be notified to the Architect prior to works being commenced. USe Figured Dimensions ONLY.