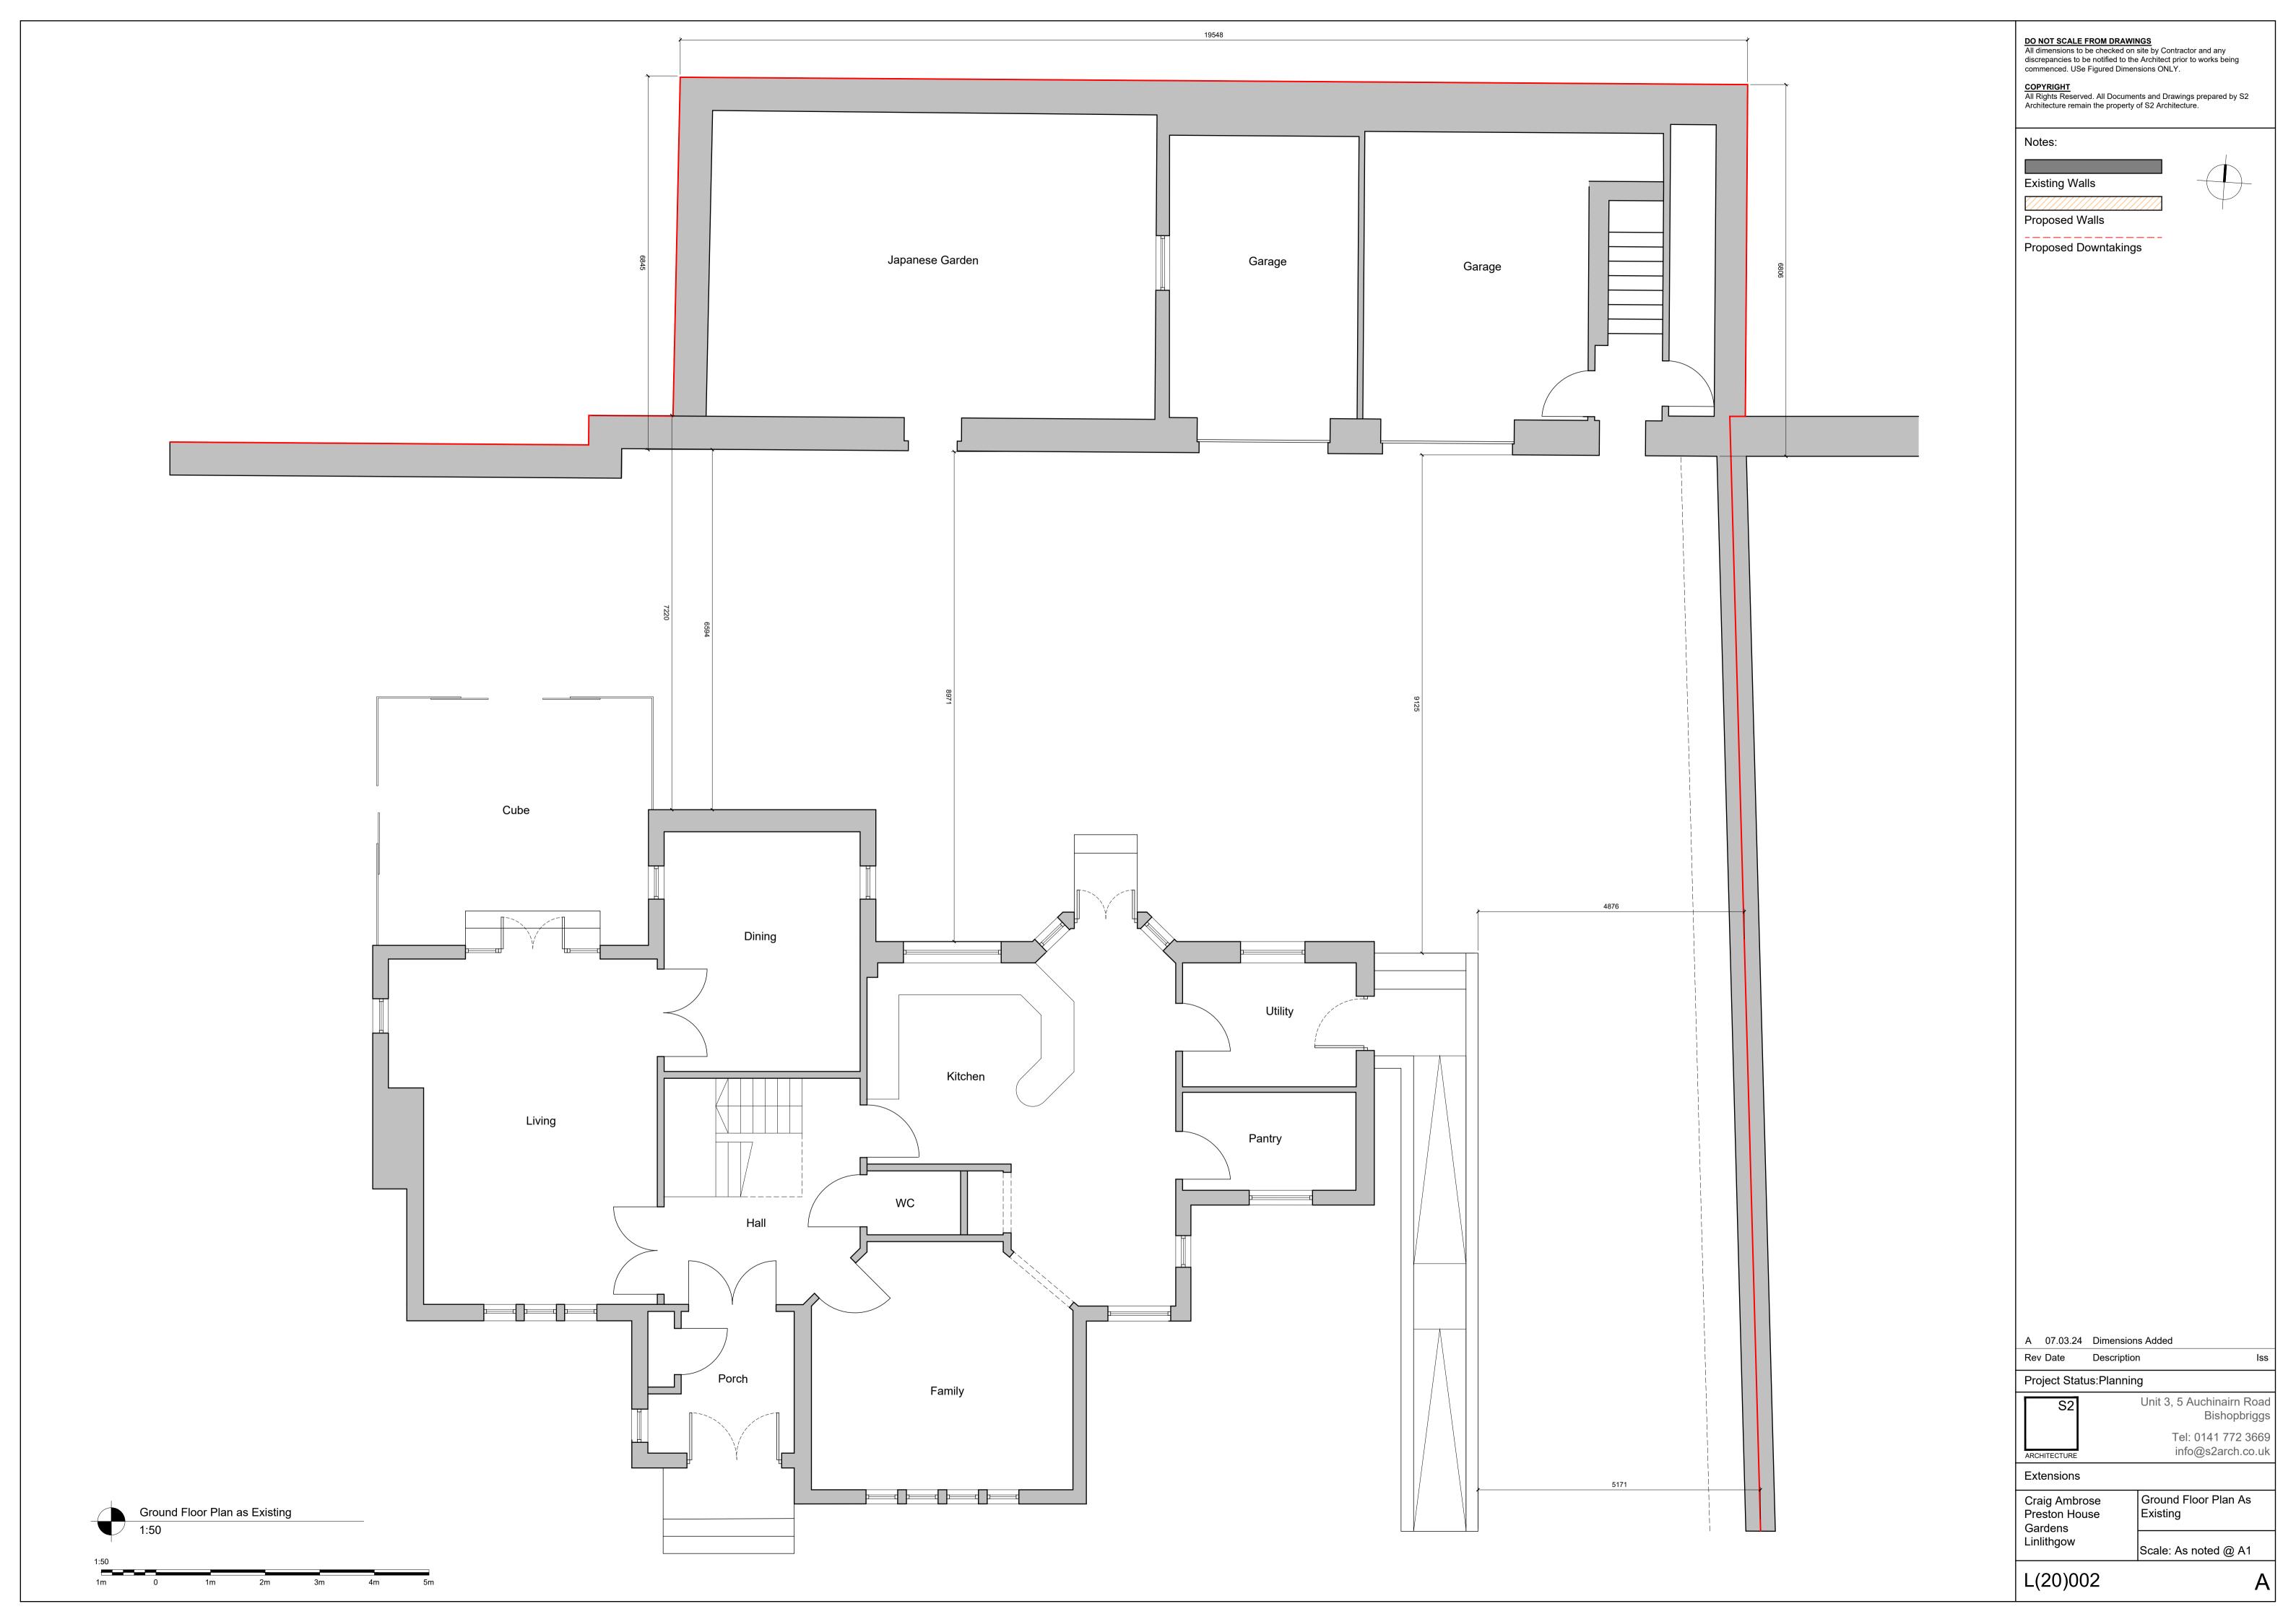

COPYRIGHT

All Rights Reserved. All Documents and Drawings prepared by S2

Architecture remain the property of S2 Architecture.

Notes:

Existing Walls



Proposed Walls

Proposed Downtakings

Rev Date Description Is

Project Status: Planning

S2

Un

S2 Unit 3, 5 Auchinairn Road
Bishopbriggs
Tel: 0141 772 3669
info@s2arch.co.uk

Extensions

Craig Ambrose
Preston House
Gardens

First Floor Plan As
Existing

Linlithgow
Scale: As noted @ A1







A 07.03.24 Dimensions Added

Rev Date Description Iss

Project Status: Planning

S2

ARCHITECTURE

Unit 3, 5 Auchinairn Road Bishopbriggs

Tel: 0141 772 3669 info@s2arch.co.uk

Extensions

Craig Ambrose Preston House Gardens Linlithgow Existing Garage Front and Rear Elevation

Scale: As noted @ A2

L(20)004

Α



Existing Left Elevation



Exis