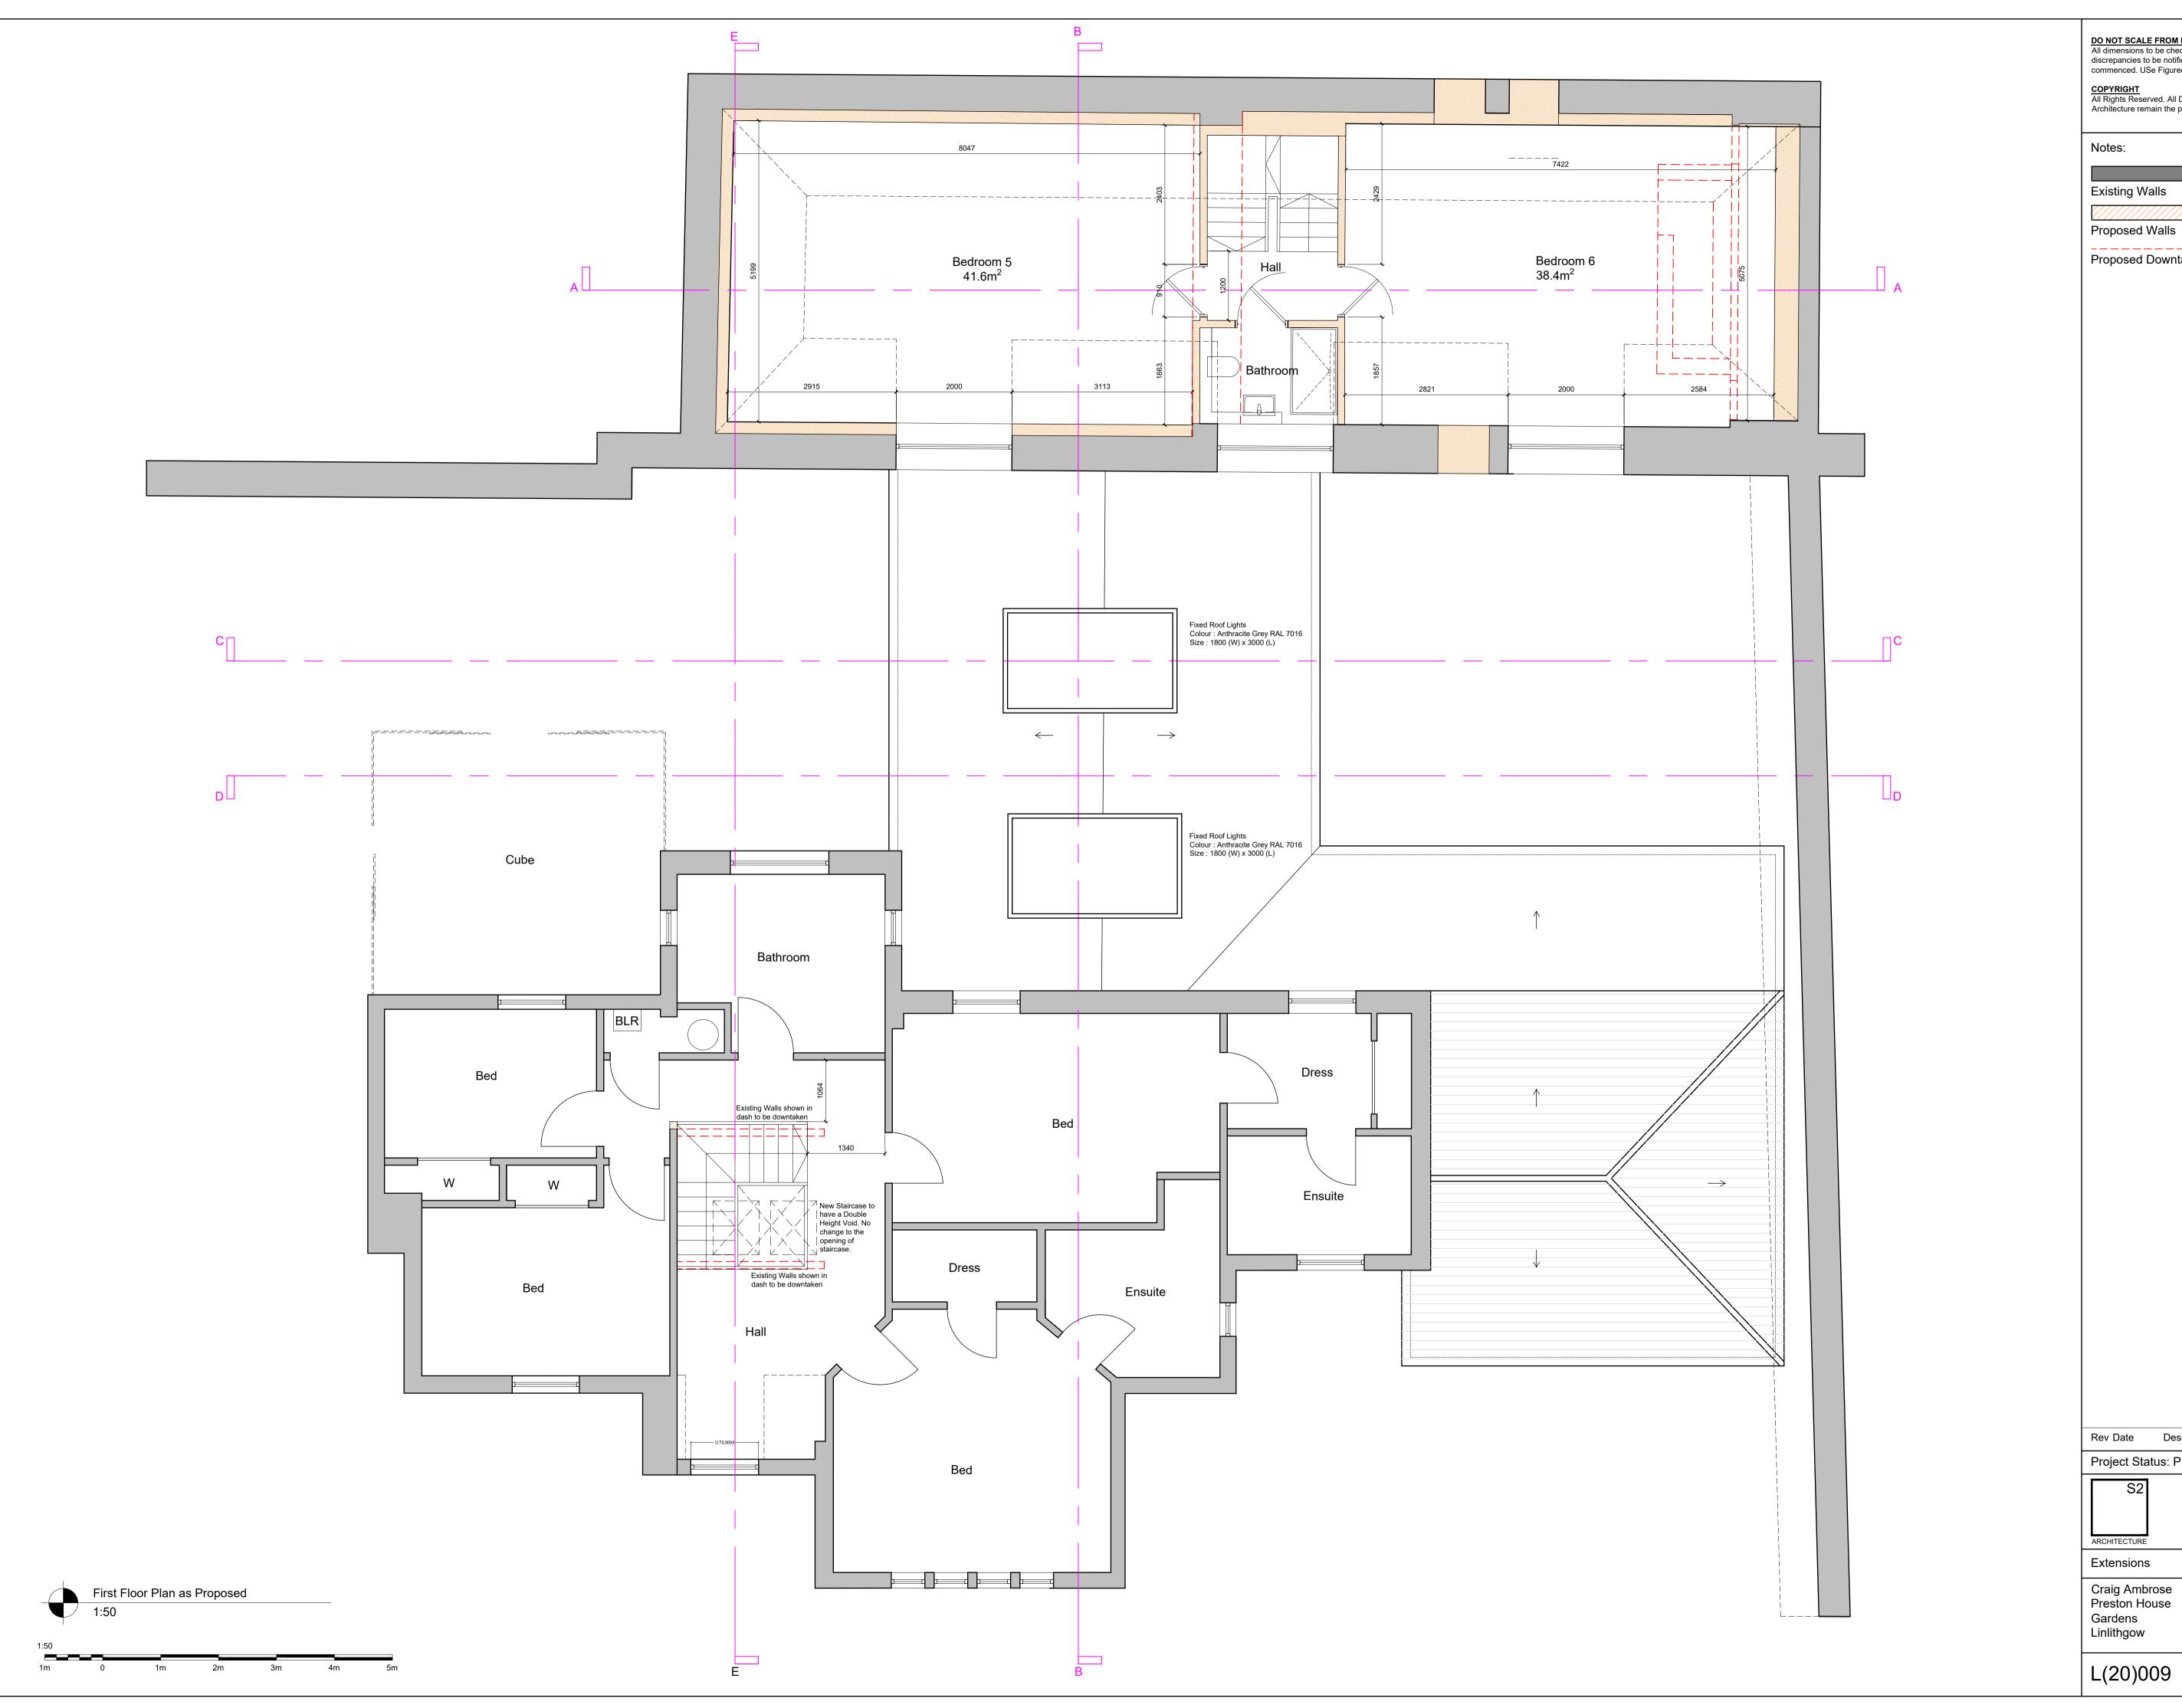

Scale: As noted @ A1

COPYRIGHT
All Rights Reserved. All Documents and Drawings prepared by S2
Architecture remain the property of S2 Architecture.

Existing Walls

Proposed Downtakings

Rev Date Description Project Status: Planning

Unit 3, 5 Auchinairn Road Bishopbriggs Tel: 0141 772 3669 info@s2arch.co.uk

First Floor Plan as Proposed

Scale: As noted @ A1

A 07.03.24 Dimensions Added
Rev Date Description Iss

Project Status: Planning

Unit 3, 5 Auchinairn Road
Bishopbriggs
Tel: 0141 772 3669
info@s2arch.co.uk

Extensions

Craig Ambrose
Preston House
Gardens
Linlithgow

Scale: As noted @ A1

L(20)010

DO NOT SCALE FROM DRAWINGS

All dimensions to be checked on site by Contractor and any discrepancies to be notified to the Architect prior to works being commenced. USe Figured Dimensions ONLY.