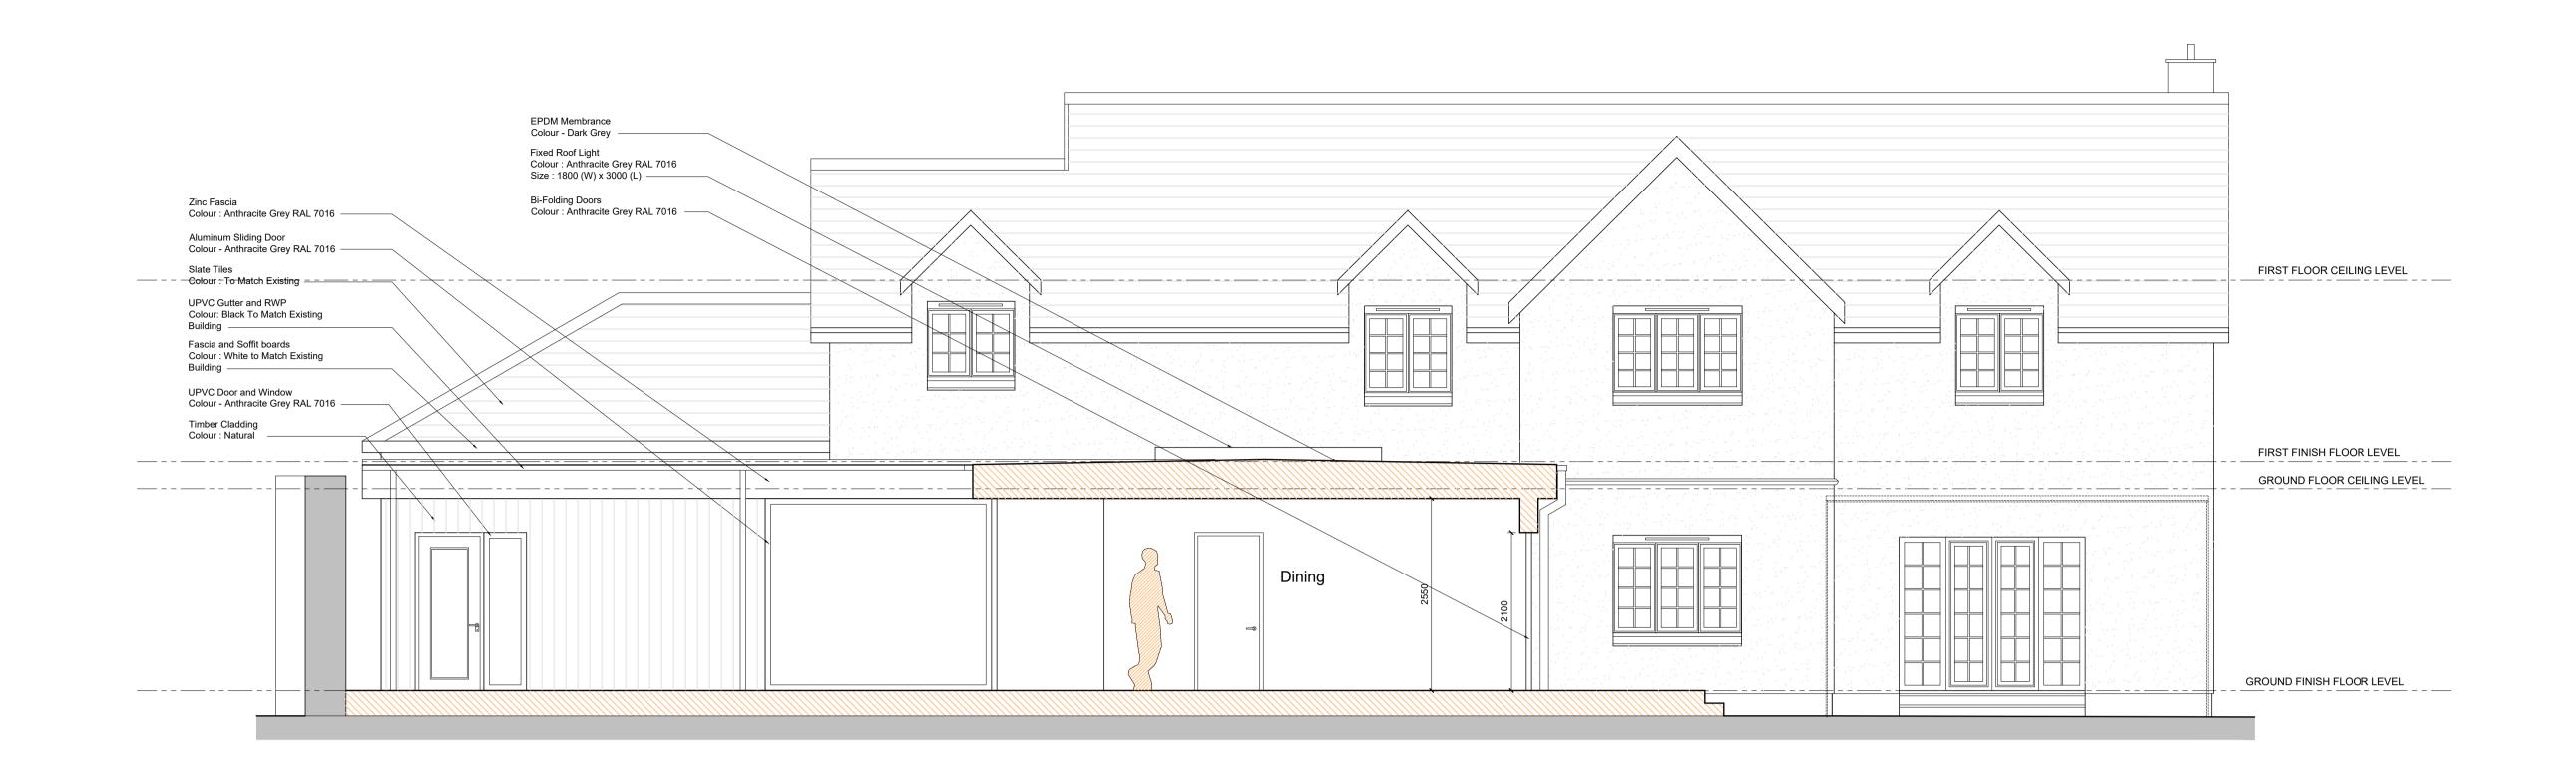

COPYRIGHT
All Rights Reserved. All Documents and Drawings prepared by S2
Architecture remain the property of S2 Architecture.

Notes:

Existing Walls

Proposed Walls

Proposed Downtakings

Proposed Left Elevation
1:50

Proposed Right Elevation
1:50

1:50

1:50

1:50

A 07.03.24 Dimensions Added

Rev Date Description Iss

Project Status: Planning

Unit 3, 5 Auchinairn Road Bishopbriggs
Tel: 0141 772 3669 info@s2arch.co.uk

Extensions

Craig Ambrose Preston House Gardens Linlithgow

Elevations As Proposed

Scale: As noted @ A1

L(20)011

A

DO NOT SCALE FROM DRAWINGS

All dimensions to be checked on site by Contractor and any discrepancies to be notified to the Architect prior to works being commenced. USe Figured Dimensions ONLY.