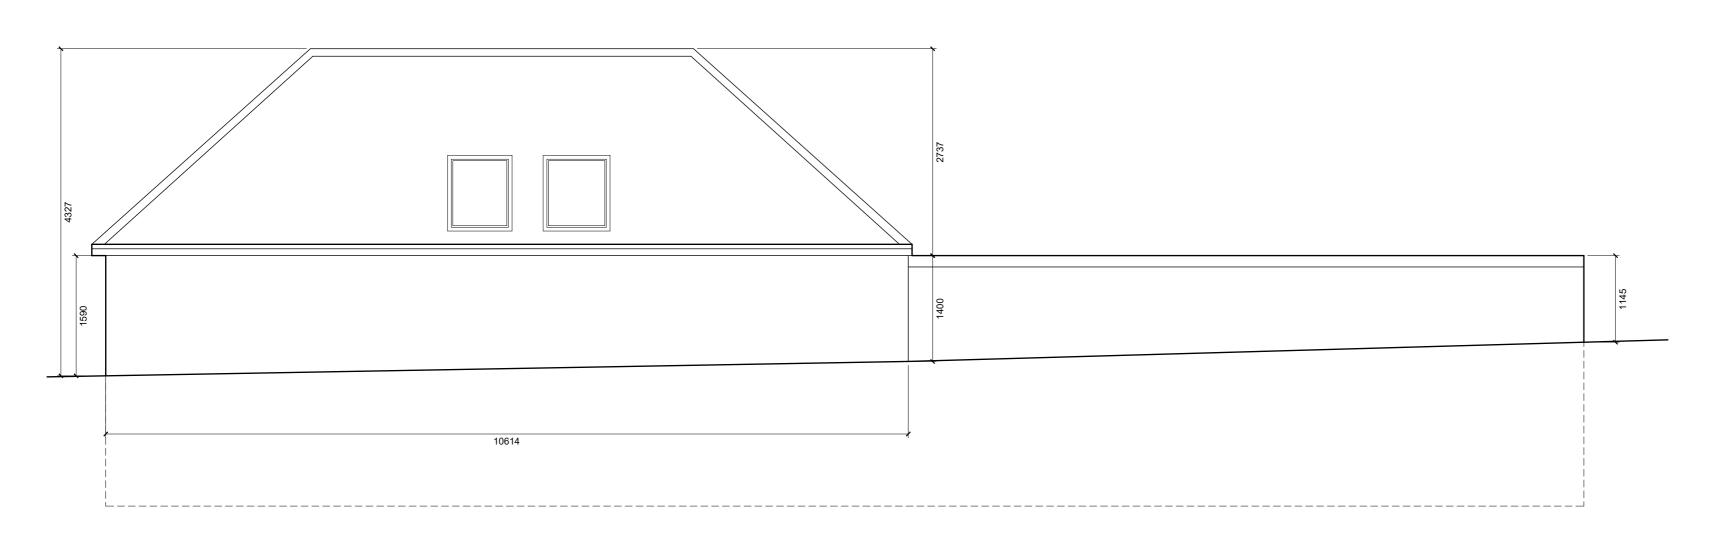

Craig Ambrose Preston House Gardens Linlithgow Existing Garage Front and Rear Elevation

Scale: As noted @ A2

L(20)004

Α

Existing Left Elevation

Existing Right Elevation
1:50 2m

A 07.03.24 Dimensions Added Rev Date Description Project Status: Planning Unit 3, 5 Auchinairn Road Bishopbriggs Tel: 0141 772 3669 info@s2arch.co.uk Extensions Existing Elevations Craig Ambrose Preston House Gardens Linlithgow Scale: As noted @ A1