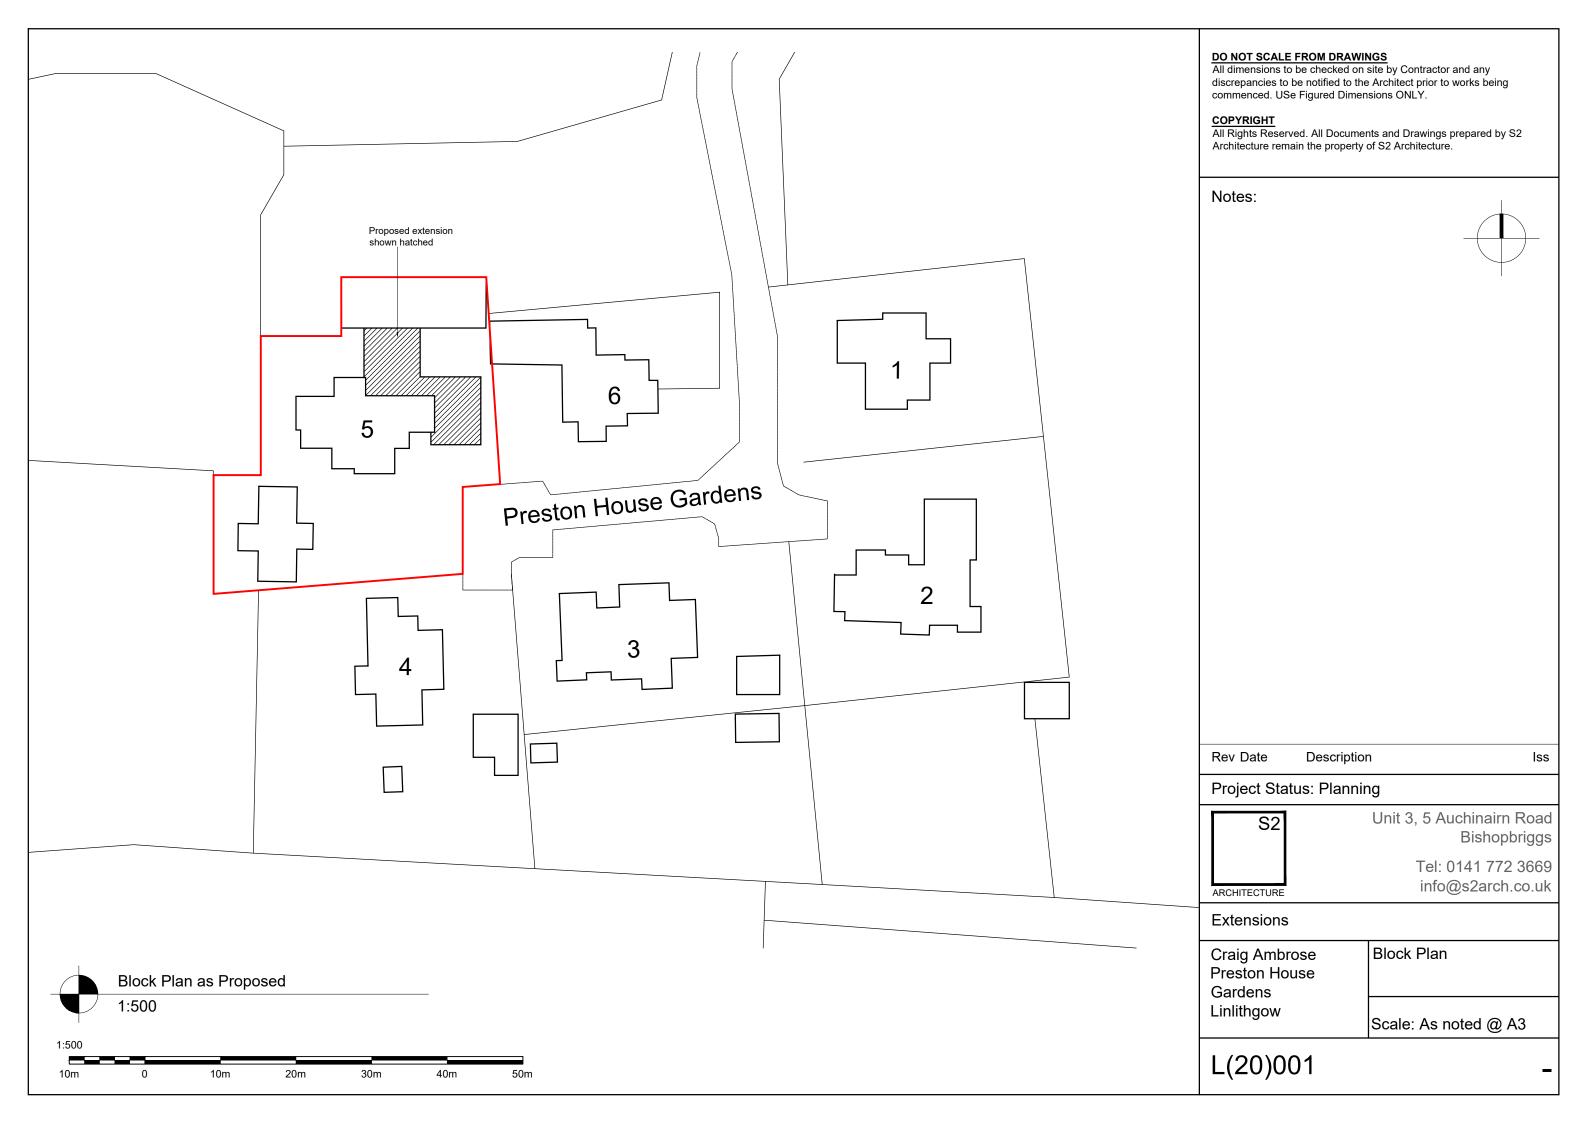

COPYRIGHT

All Rights Reserved. All Documents and Drawings prepared by S2

Architecture remain the property of S2 Architecture.

Notes:

Existing Walls



Proposed Walls

Proposed Downtakings

Rev Date Description Is

Project Status: Planning

S2

Un

S2 Unit 3, 5 Auchinairn Road
Bishopbriggs
Tel: 0141 772 3669
info@s2arch.co.uk

Extensions

Craig Ambrose
Preston House
Gardens

First Floor Plan As
Existing

Linlithgow
Scale: As noted @ A1







A 07.03.24 Dimensions Added

Rev Date Description Iss

Project Status: Planning

S2

ARCHITECTURE

Unit 3, 5 Auchinairn Road Bishopbriggs

Tel: 0141 772 3669 info@s2arch.co.uk

Extensions

Craig Ambrose Preston House Gardens Linlithgow Existing Garage Front and Rear Elevation

Scale: As noted @ A2

L(20)004

Α



Existing Left Elevation