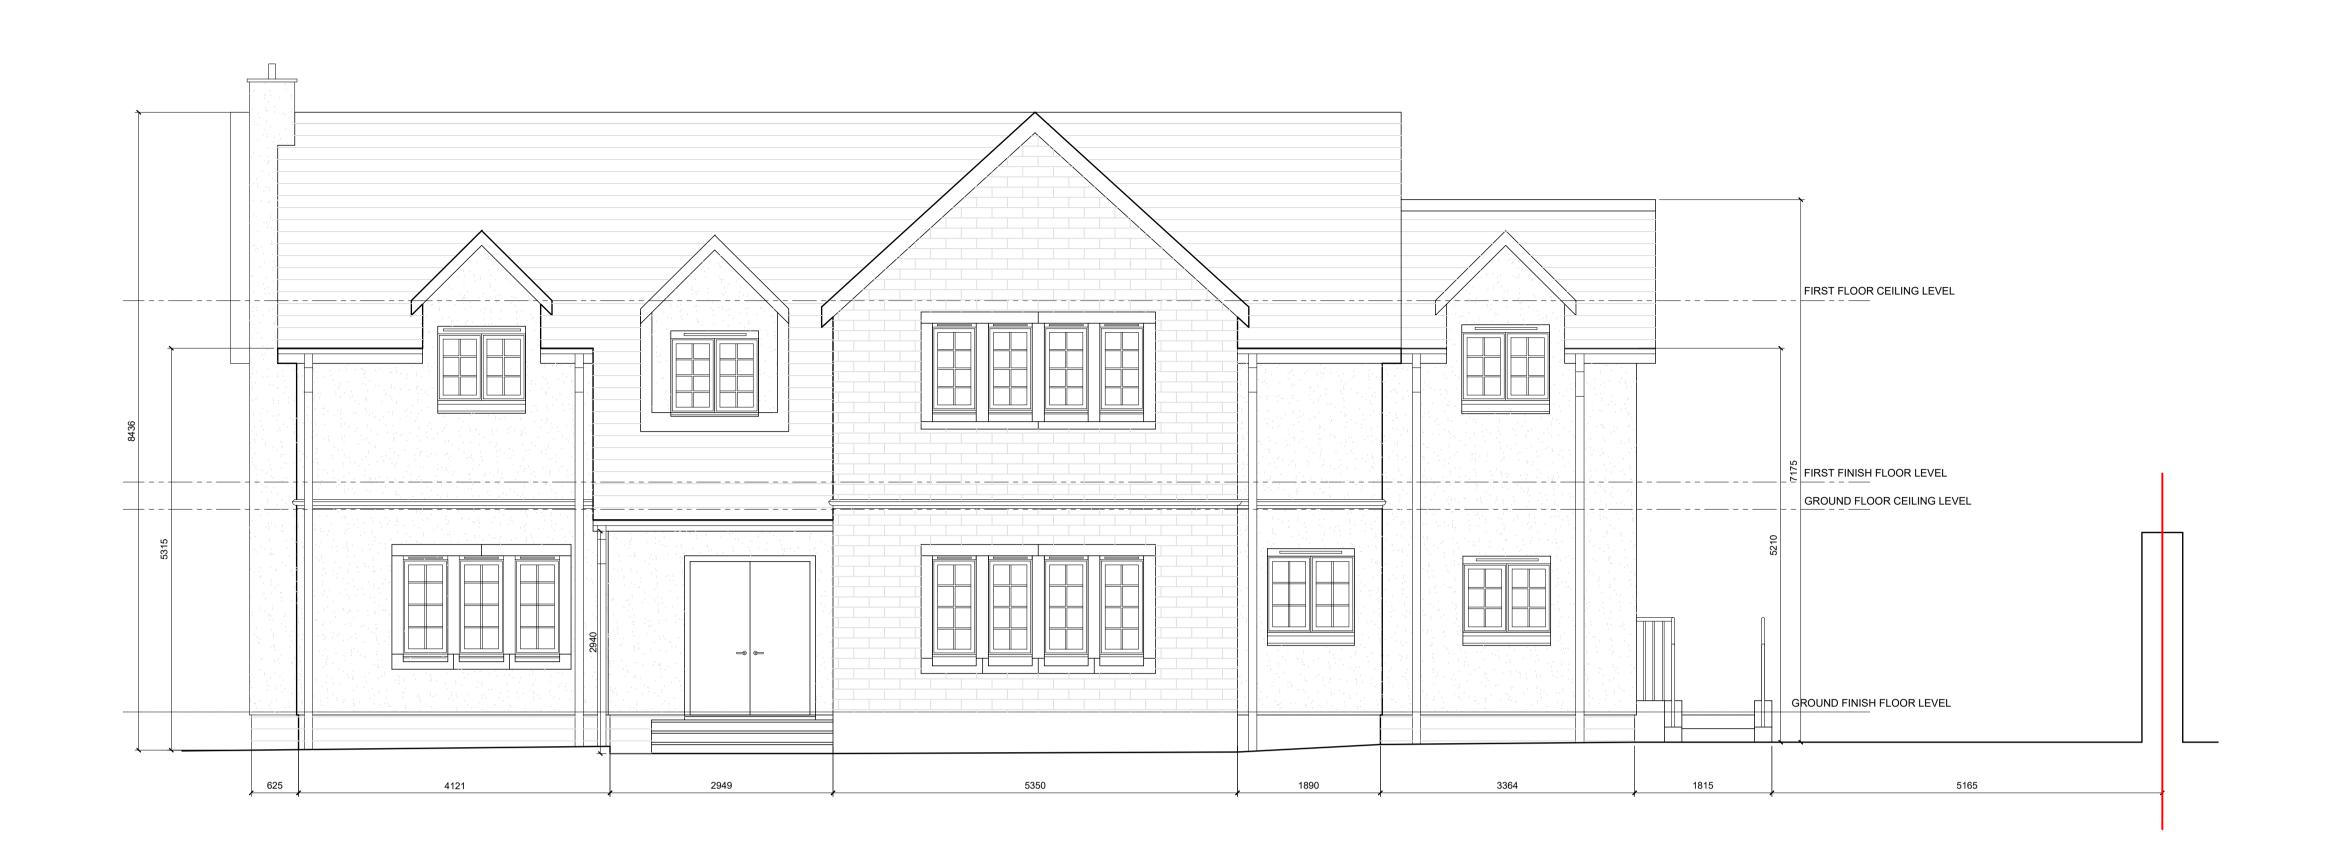

COPYRIGHT
All Rights Reserved. All Documents and Drawings prepared by S2
Architecture remain the property of S2 Architecture.

Notes:

Existing Walls

Proposed Walls

Proposed Downtakings

Proposed Left Elevation
1:50

Proposed Right Elevation
1:50

1:50

1:50

1:50

A 07.03.24 Dimensions Added

Rev Date Description Iss

Project Status: Planning

Unit 3, 5 Auchinairn Road Bishopbriggs
Tel: 0141 772 3669 info@s2arch.co.uk

Extensions

Craig Ambrose Preston House Gardens Linlithgow

Elevations As Proposed

Scale: As noted @ A1

L(20)011

A

DO NOT SCALE FROM DRAWINGS

All dimensions to be checked on site by Contractor and any discrepancies to be notified to the Architect prior to works being commenced. USe Figured Dimensions ONLY.