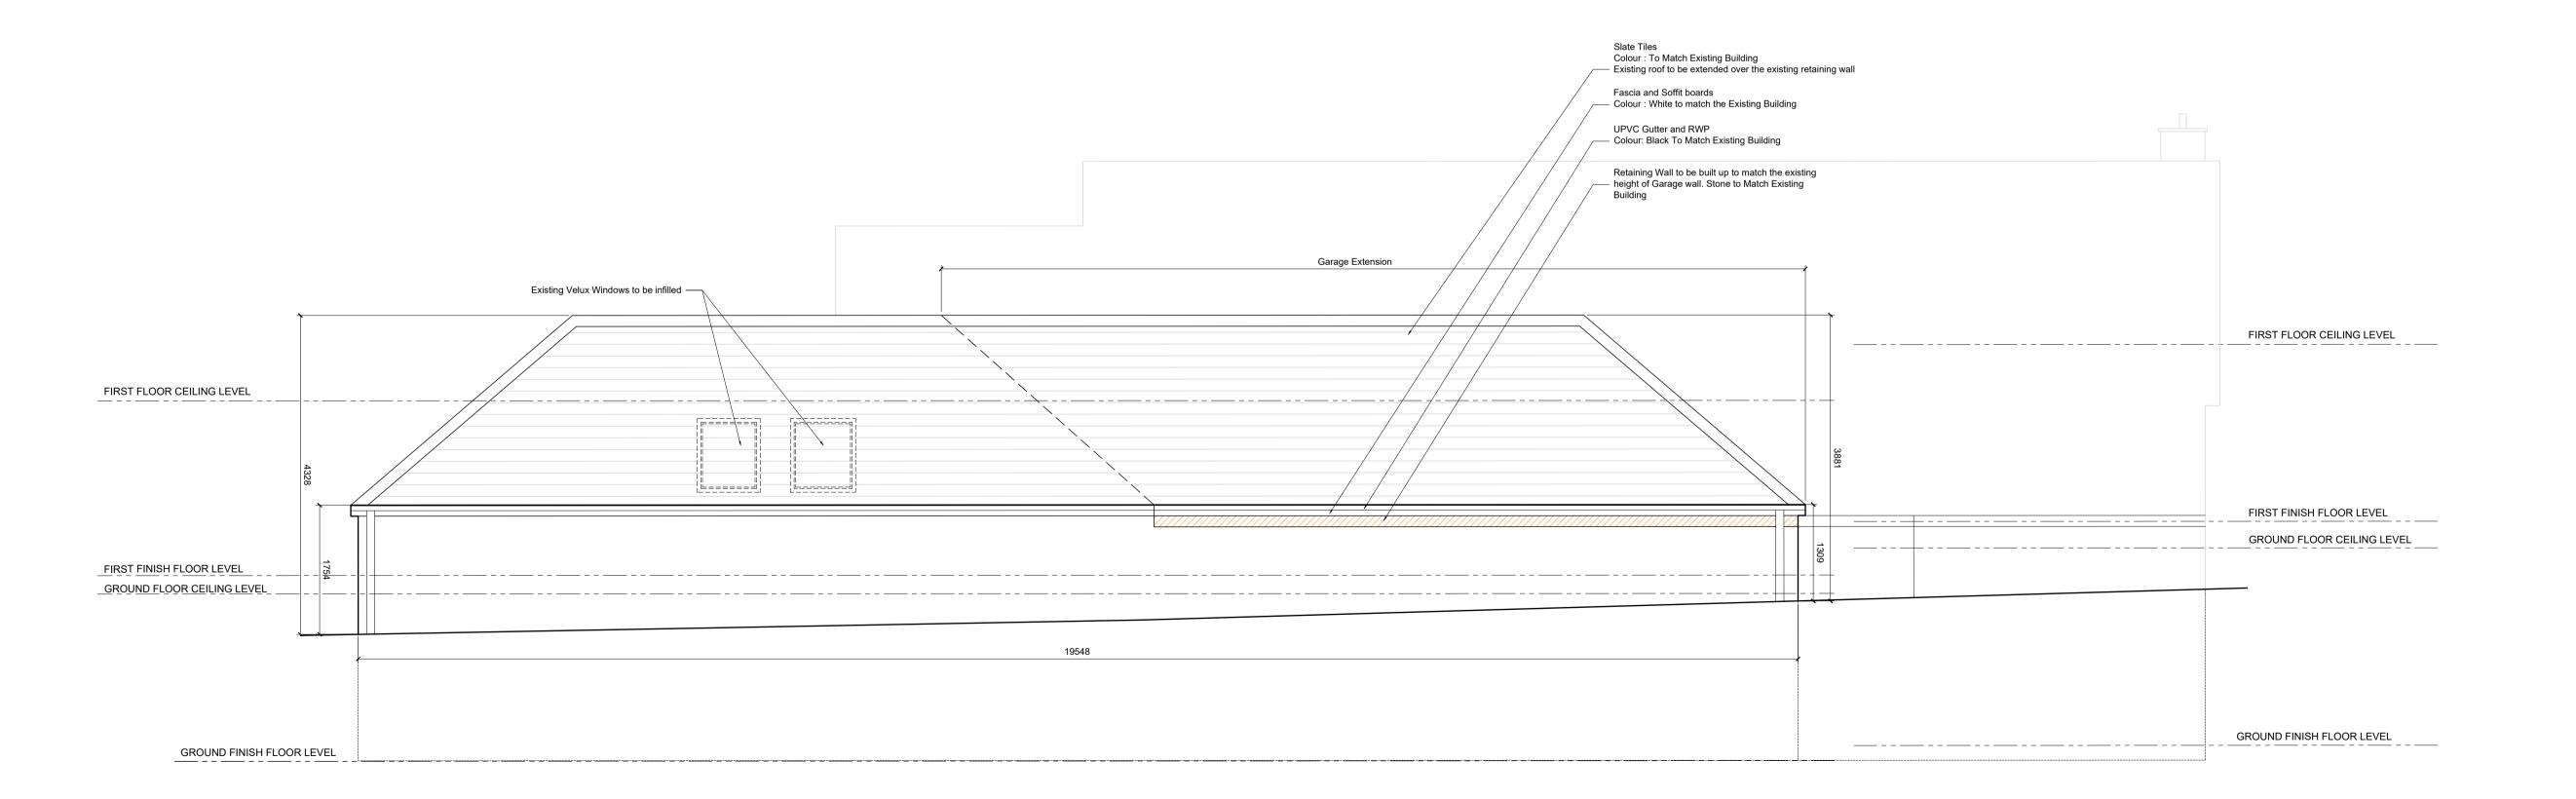

Proposed Right Elevation
1:50

1:50

1:50

1:50

A 07.03.24 Dimensions Added

Rev Date Description Iss

Project Status: Planning

Unit 3, 5 Auchinairn Road Bishopbriggs
Tel: 0141 772 3669 info@s2arch.co.uk

Extensions

Craig Ambrose Preston House Gardens Linlithgow

Elevations As Proposed

Scale: As noted @ A1

L(20)011

A

DO NOT SCALE FROM DRAWINGS

All dimensions to be checked on site by Contractor and any discrepancies to be notified to the Architect prior to works being commenced. USe Figured Dimensions ONLY.