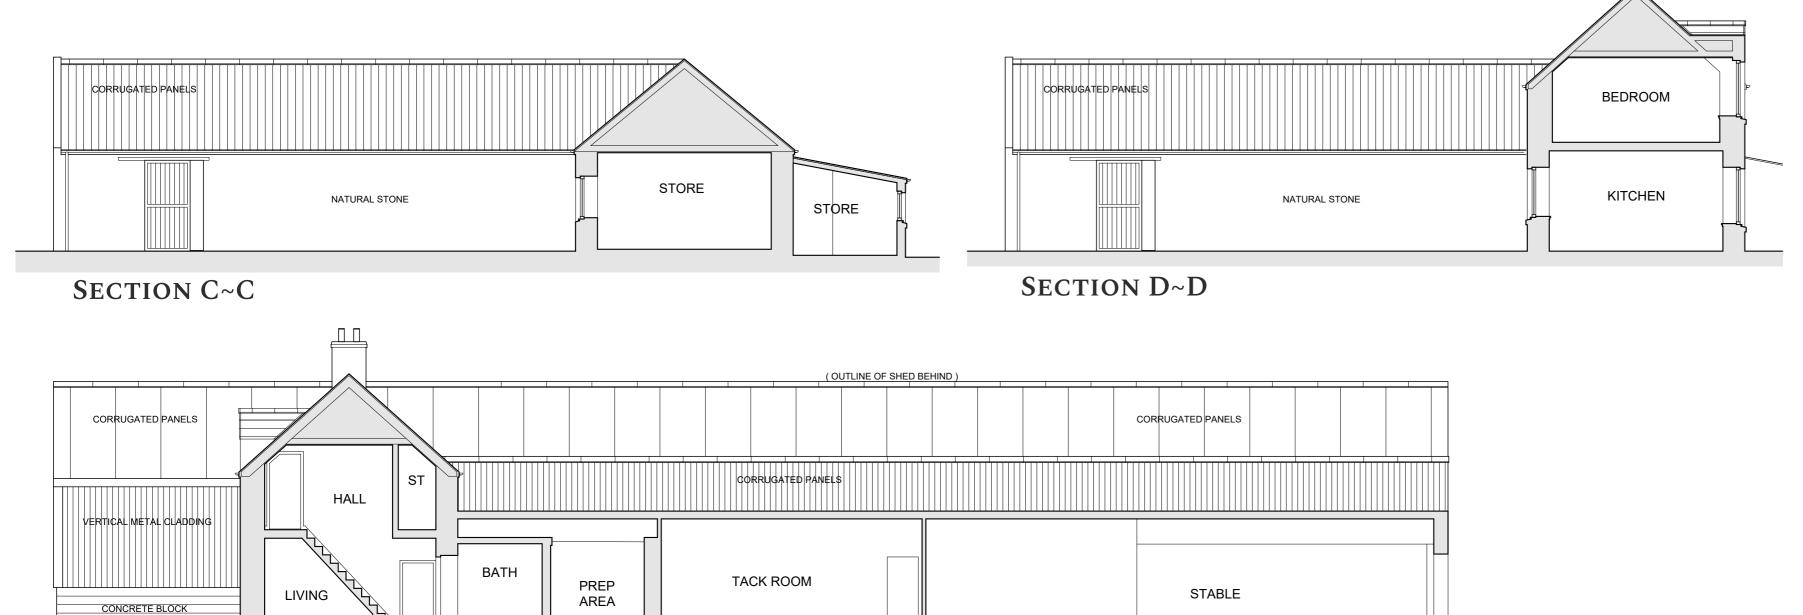

SOCIATES Architectural Consultants

| Feasibility     |          | Plann    | ing      | Ві     | uildi | ng     | $\bigvee$ | arro  | а  |
|-----------------|----------|----------|----------|--------|-------|--------|-----------|-------|----|
| Viewforth 1h Sc | -hool Re | and Lana | ridae Et | 147 8A | G L   | E 0150 | )1 Z      | 17307 | 70 |

web: www.barrwood.net | email: barrwood-associates@outlook.com

Client:

#### MR D FEENEY

Job Title :

RENOVATIONS TO EXISTING FARMHOUSE EASTER LONGRIDGE FARM

Drawing Title:

#### **EXISTING ELEVATIONS**

| Date:       | Scale:      | Drawn:       |
|-------------|-------------|--------------|
| 22/12/2023  | 1:100 @ A2  | КВ           |
| Project No: | Drawing No: | Revision No: |
| 2326        | 012         | В            |



## SECTION B~B



## SECTION E~E



# Note to Designers and Contractors

Under the CDM2015 regulations BWA has sought to eliminate or reduce risks where possible as part of the design process.

Significant residual risks, or areas of work that require special attention during construction, which have been identified by BWA, are indicated on project drawings by the following symbol ...

It is anticipated that other designers and contractors will co-operate to identify any potential construction hazards and to eliminate them were possible.

Measures to minimise residual hazards will be reviewed on a regular basis.

# PLANNING ISSUE

| В   |      | DRAWING PACK UPDATED AS PER PLANNING<br>COMMENTS - DIMENSIONS TO PORCH &<br>DORMERS ADDED | KB   |
|-----|------|-------------------------------------------------