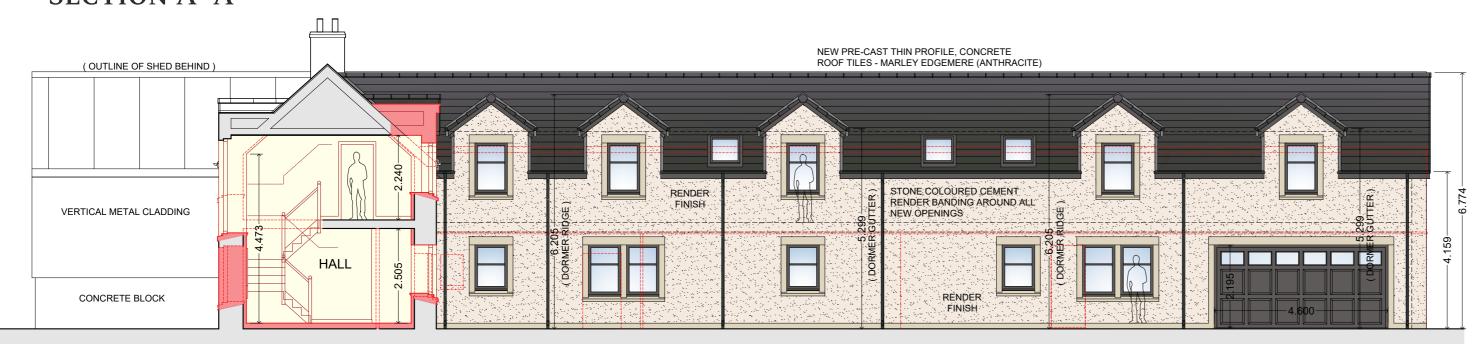

### **FINISHES SCHEDULE**

WALLS

Walling Stone Render

- Natural stone (re-claimed where possible), cleaned & repointed

- Wet-dash Render (colour -tbc)

- Smooth Render Bands Around Doors & Windows (colour - tbc)

WINDOWS / DOORS

Bi-Fold Doors / Screens Windows

- Eurocell UPVC (or similar) - Anthracite Grey

- Eurocell Logik UPVC (or similar) - Anthracite Grey

ROOF Tiles / Slates

Fascia / Soffit

- Marley - Edgement - Anthracite Grey

Rain Water Goods - UPVC - Black (including replacement of all existing)

- UPVC - Anthracite Grey