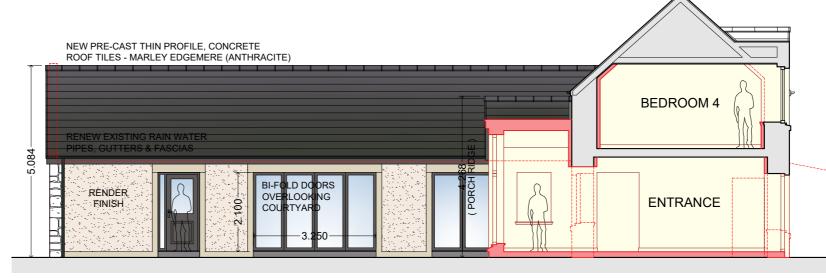

# NORTH FACING ELEVATION

NEW STONE / FULL HEIGHT GLAZED ENTRANCE PORCH

REMOVE DOOR BLOCK OFF EXISTING OPENING

### **FINISHES SCHEDULE**

WALLS

Walling Stone Render

- Natural stone (re-claimed where possible), cleaned & repointed

- Wet-dash Render (colour -tbc)

- Smooth Render Bands Around Doors & Windows (colour - tbc)

WINDOWS / DOORS

Bi-Fold Doors / Screens Windows

- Eurocell UPVC (or similar) - Anthracite Grey

- Eurocell Logik UPVC (or similar) - Anthracite Grey

ROOF Tiles / Slates

Fascia / Soffit

- Marley - Edgement - Anthracite Grey

Rain Water Goods - UPVC - Black (including replacement of all existing)

- UPVC - Anthracite Grey