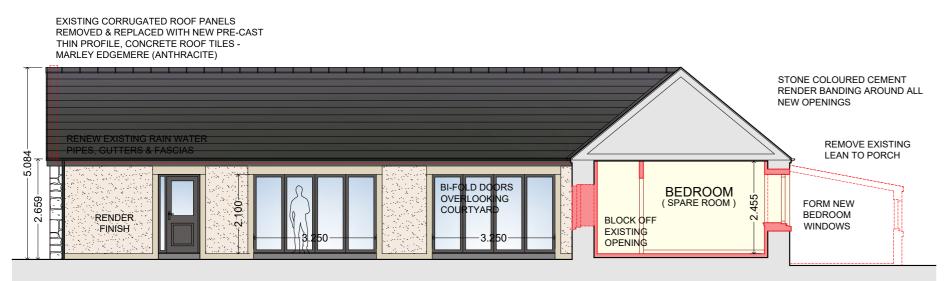

# NORTH FACING ELEVATION

NEW STONE / FULL HEIGHT GLAZED ENTRANCE PORCH

REMOVE DOOR BLOCK OFF EXISTING OPENING

### **FINISHES SCHEDULE**

WALLS

Walling Stone Render

- Natural stone (re-claimed where possible), cleaned & repointed

- Wet-dash Render (colour -tbc)

- Smooth Render Bands Around Doors & Windows (colour - tbc)

WINDOWS / DOORS

Bi-Fold Doors / Screens Windows

- Eurocell UPVC (or similar) - Anthracite Grey

- Eurocell Logik UPVC (or similar) - Anthracite Grey

ROOF Tiles / Slates

Fascia / Soffit

- Marley - Edgement - Anthracite Grey

Rain Water Goods - UPVC - Black (including replacement of all existing)

- UPVC - Anthracite Grey