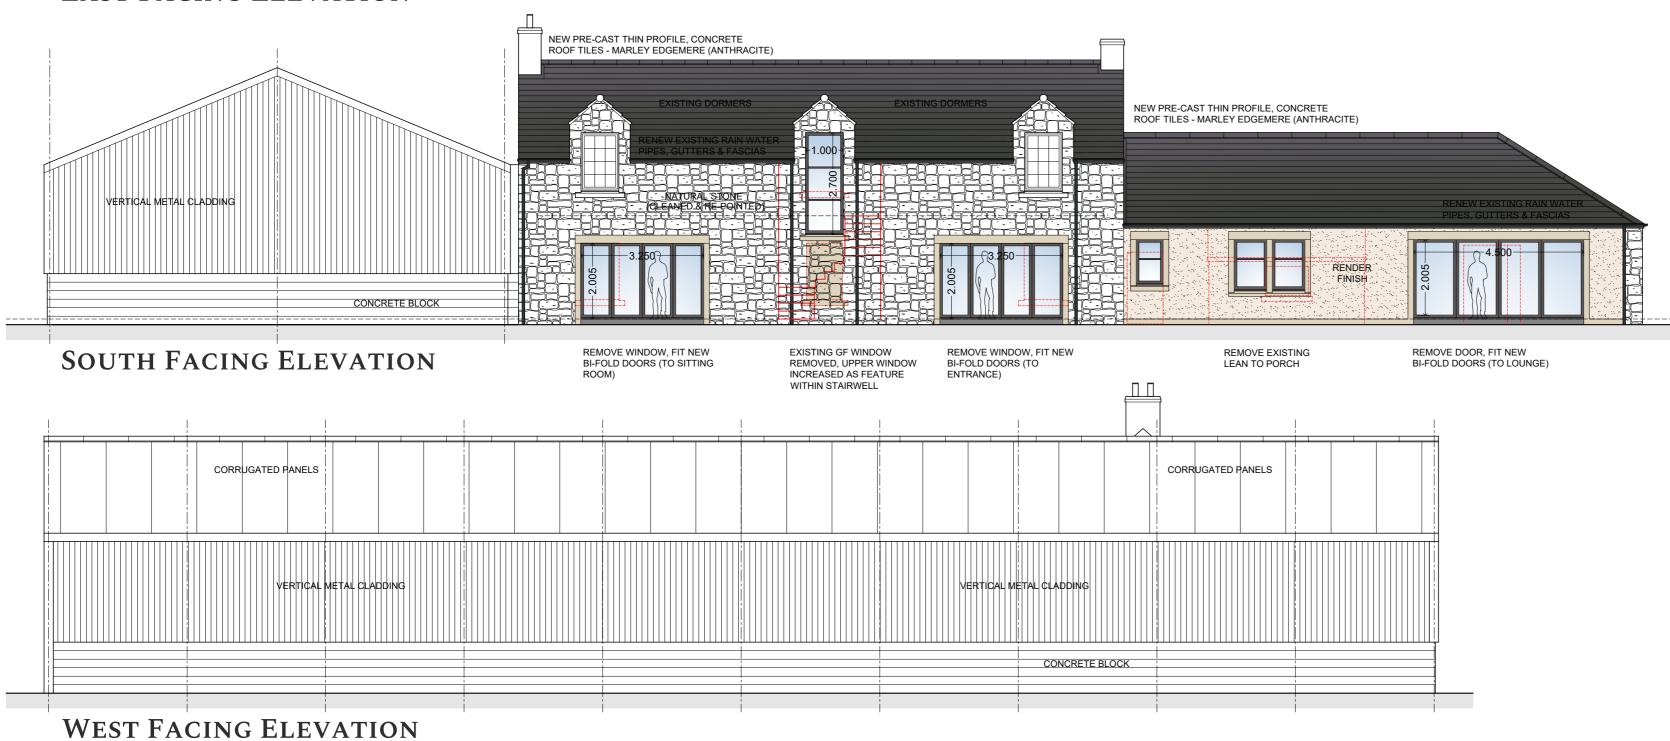

### **EAST FACING ELEVATION**

### **FINISHES SCHEDULE**

WALLS

Walling Stone Render

- Natural stone (re-claimed where possible), cleaned & repointed

- Wet-dash Render (colour -tbc)

- Smooth Render Bands Around Doors & Windows (colour - tbc)

WINDOWS / DOORS

Bi-Fold Doors / Screens Windows

- Eurocell UPVC (or similar) - Anthracite Grey

- Eurocell Logik UPVC (or similar) - Anthracite Grey

ROOF Tiles / Slates

Fascia / Soffit

- Marley - Edgement - Anthracite Grey

Rain Water Goods - UPVC - Black (including replacement of all existing)

- UPVC - Anthracite Grey