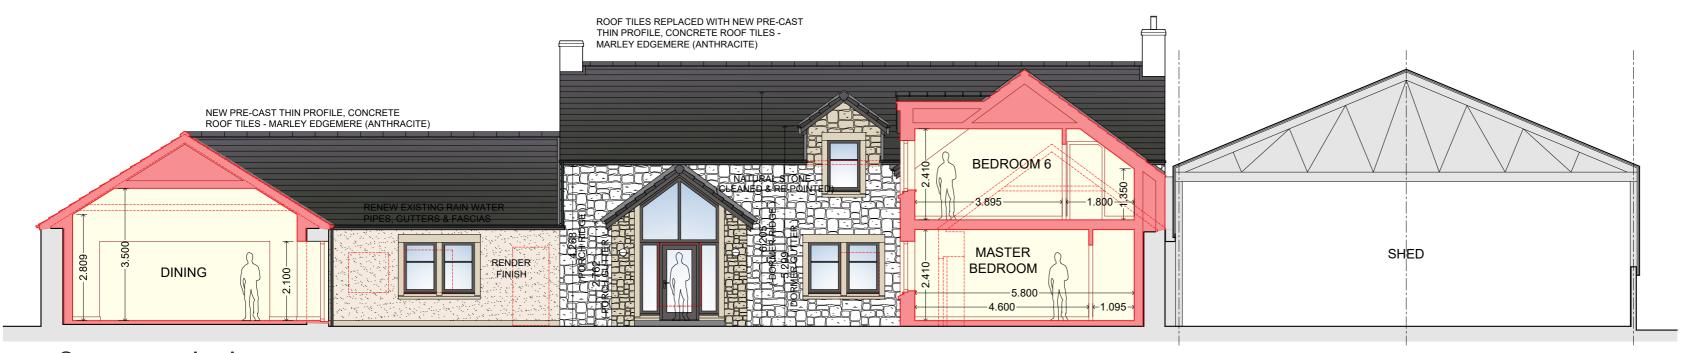

### **FINISHES SCHEDULE**

WALLS

Walling Stone Render

- Natural stone (re-claimed where possible), cleaned & repointed

- Wet-dash Render (colour -tbc)

- Smooth Render Bands Around Doors & Windows (colour - tbc)

WINDOWS / DOORS

Bi-Fold Doors / Screens Windows

- Eurocell UPVC (or similar) - Anthracite Grey

- Eurocell Logik UPVC (or similar) - Anthracite Grey

ROOF Tiles / Slates

Fascia / Soffit

- Marley - Edgement - Anthracite Grey

Rain Water Goods - UPVC - Black (including replacement of all existing)

- UPVC - Anthracite Grey

### **EAST FACING ELEVATION**