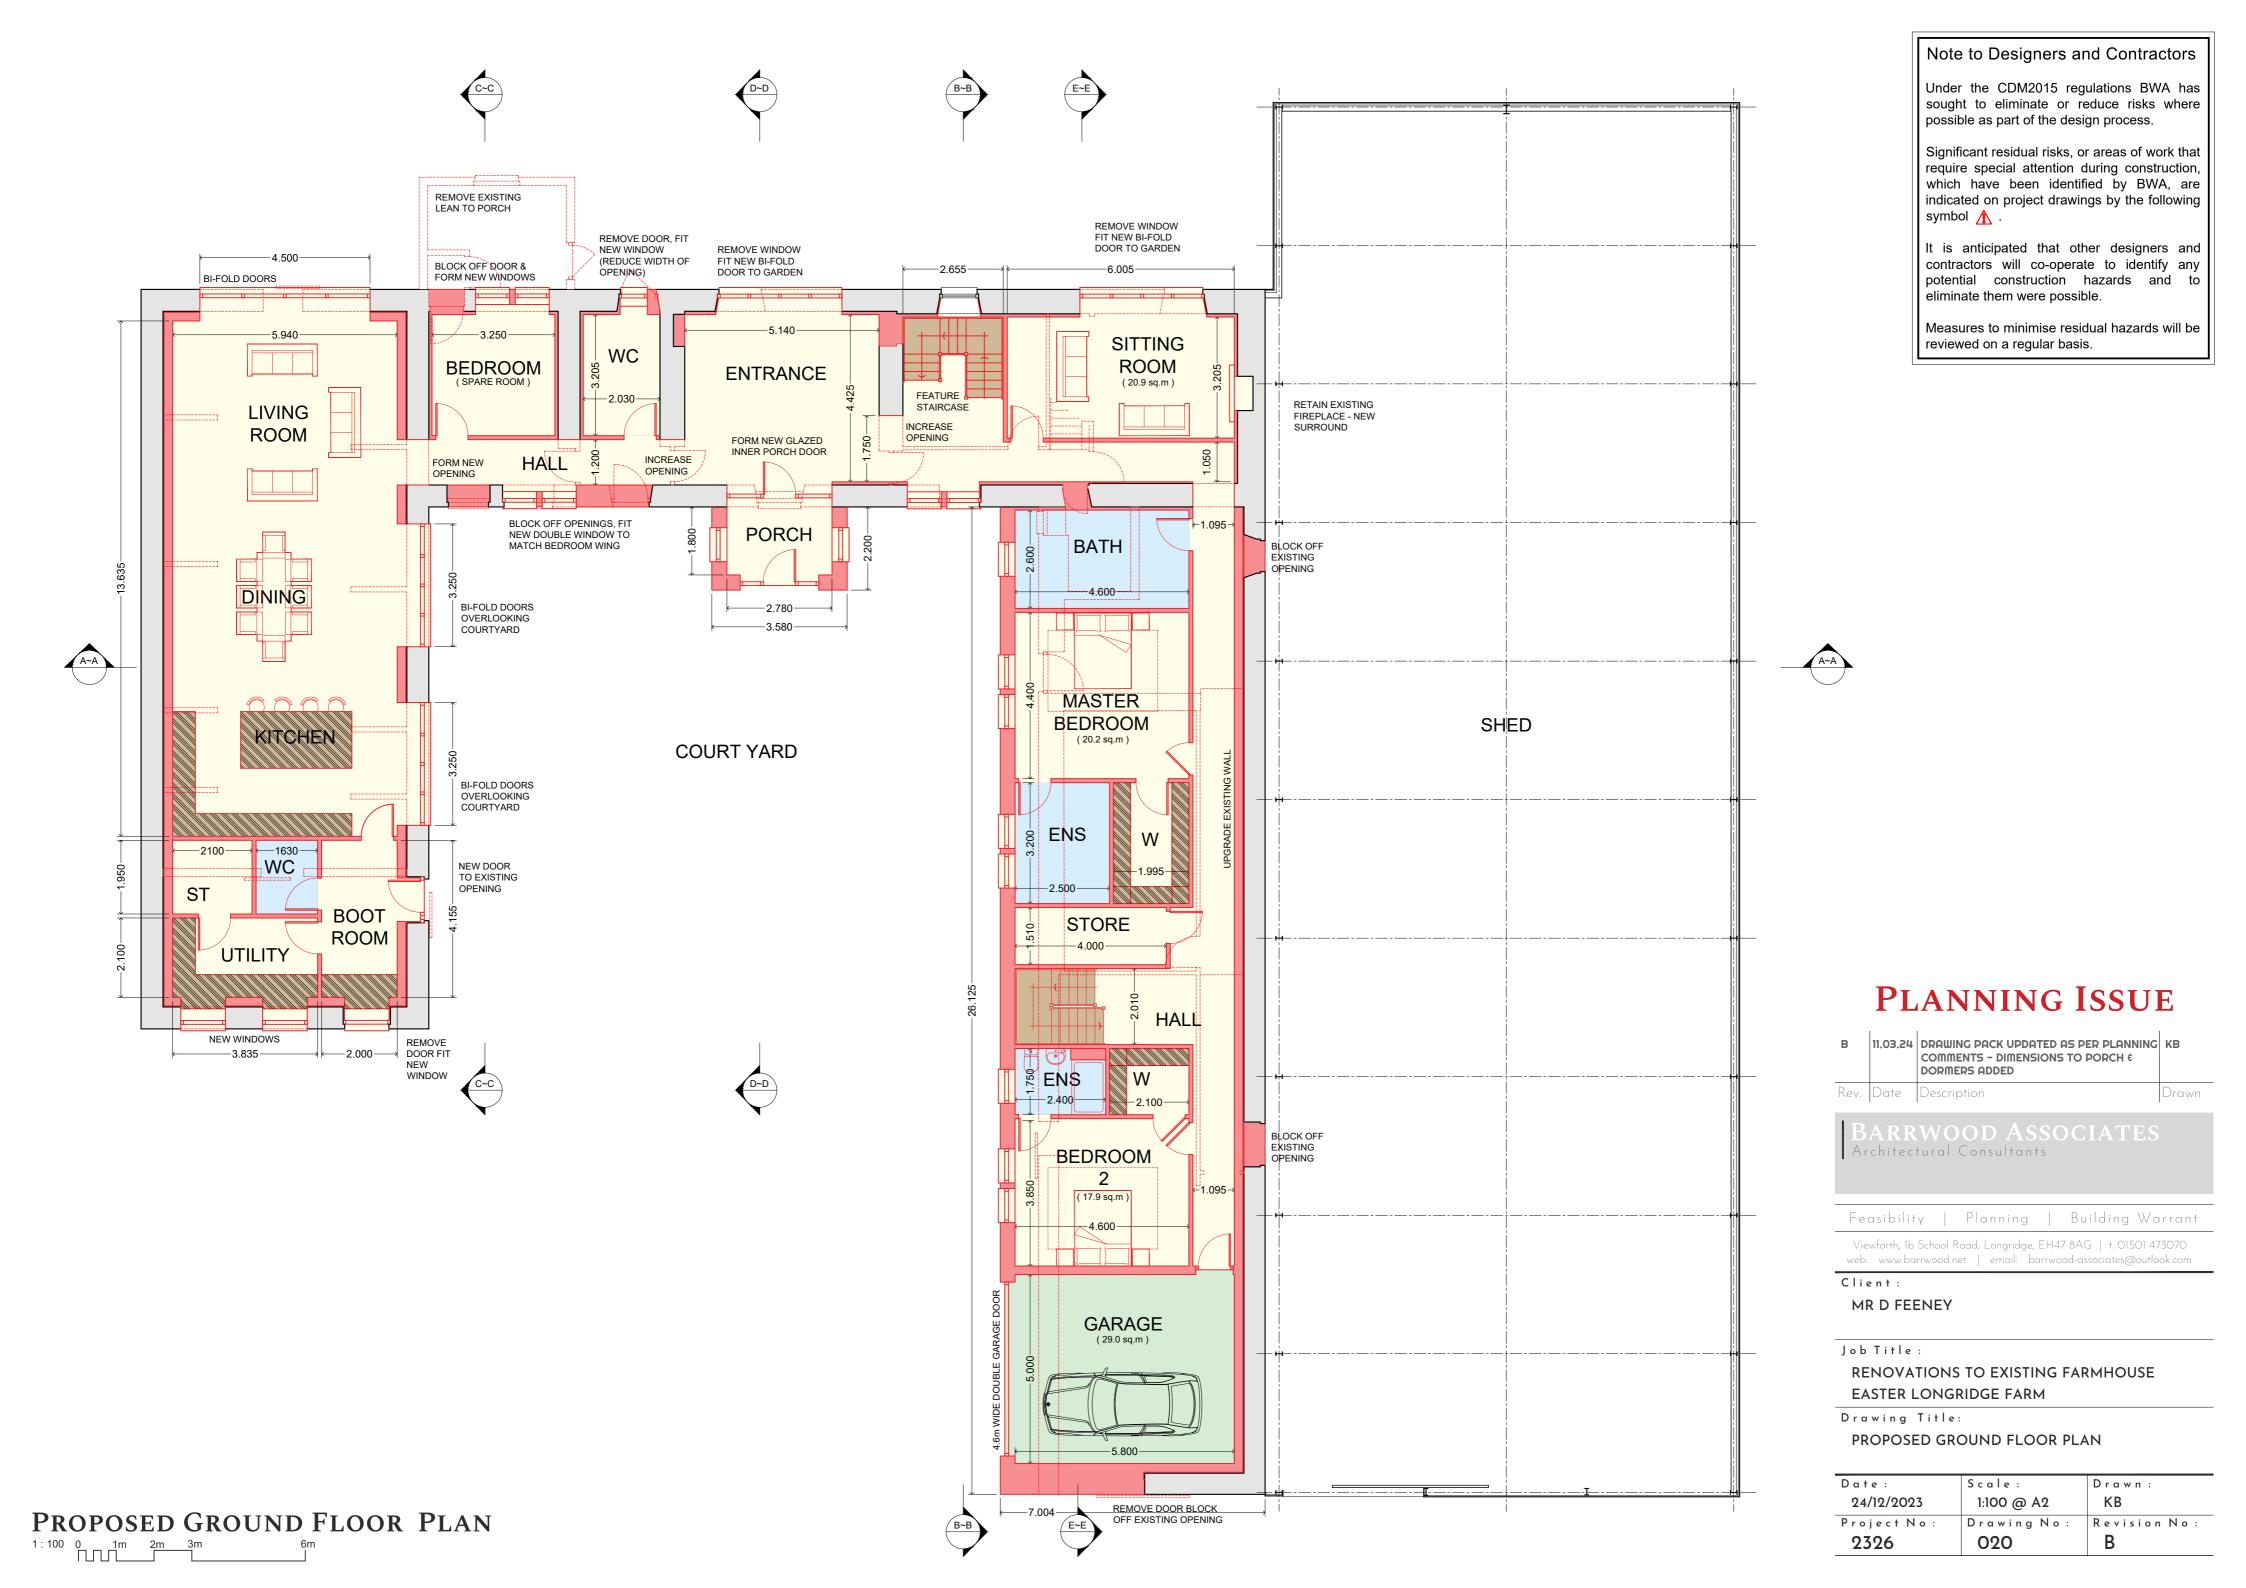

#### Note to Designers and Contractors

Under the CDM2015 regulations BWA has sought to eliminate or reduce risks where possible as part of the design process.

Significant residual risks, or areas of work that require special attention during construction, which have been identified by BWA, are indicated on project drawings by the following

It is anticipated that other designers and contractors will co-operate to identify any potential construction hazards and to eliminate them were possible.

Measures to minimise residual hazards will be reviewed on a regular basis.

Under the CDM2015 regulations BWA has sought to eliminate or reduce risks where possible as part of the design process.

Significant residual risks, or areas of work that require special attention during construction, which have been identified by BWA, are indicated on project drawings by the following symbol ...