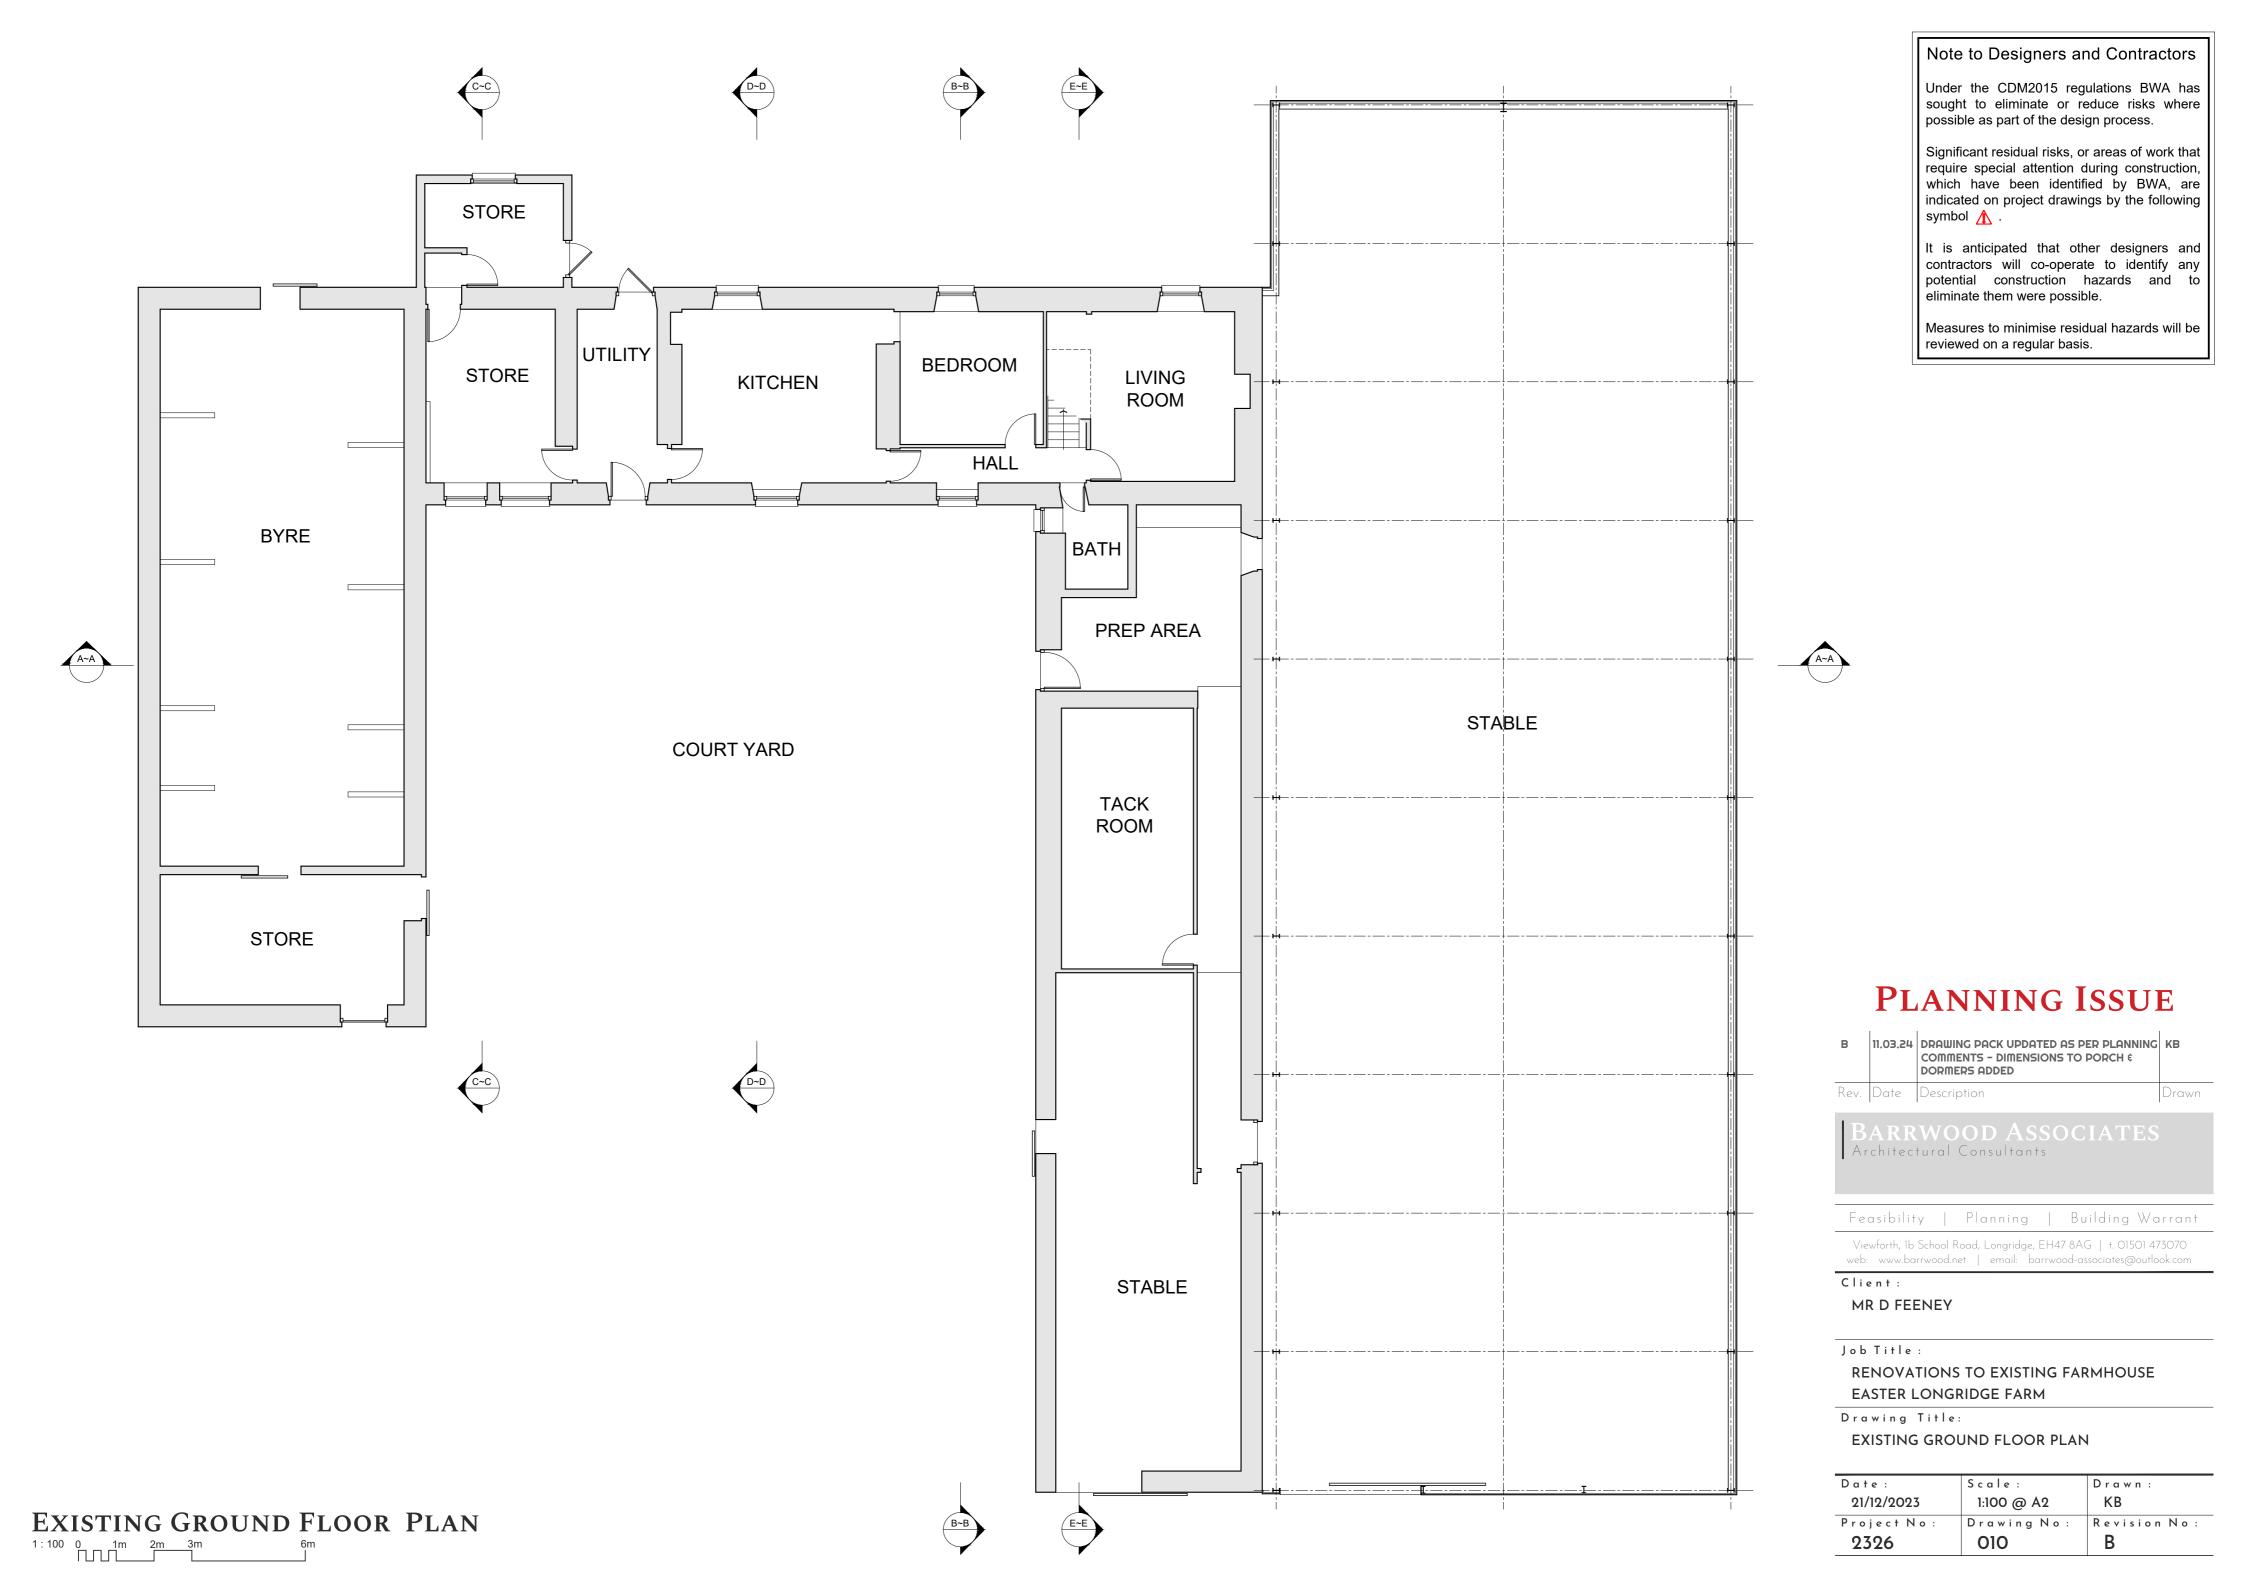

Viewforth, 1b School Road, Longridge, EH47 8AG | t. 01501 473070 web: www.barrwood.net | email: barrwood-associates@outlook.com

Client:

MR D FEENEY

Job Title :

RENOVATIONS TO EXISTING FARMHOUSE EASTER LONGRIDGE FARM

Drawing Title:

EXISTING FIRST FLOOR PLAN

| Date:       | Scale:      | Drawn:       |
|-------------|-------------|--------------|
| 21/12/2023  | 1:100 @ A2  | KB           |
| Project No: | Drawing No: | Revision No: |
| 2326        | 011         | В            |