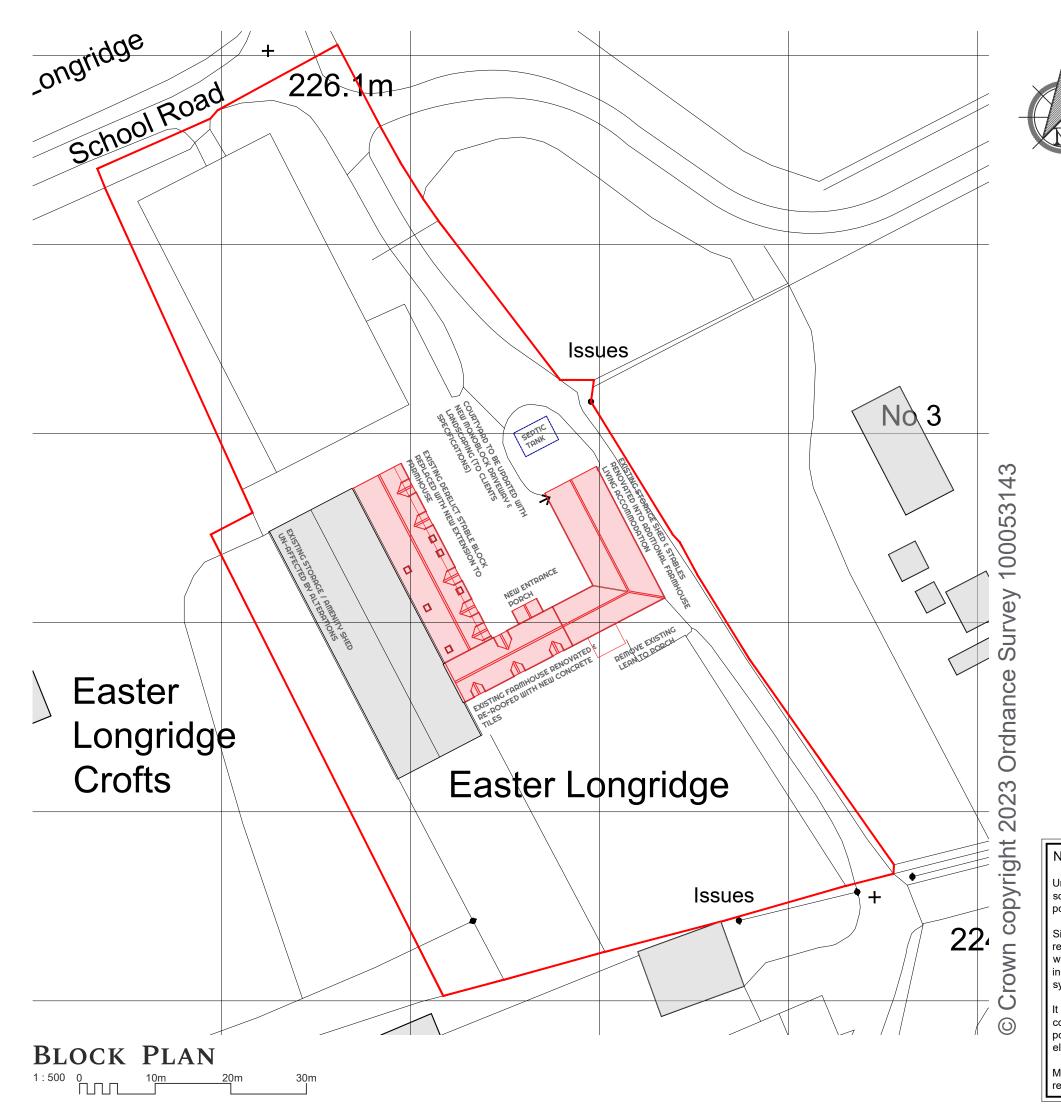

## LOCATION PLAN

Client:

MR D FEENEY

RENOVATIONS TO EXISTING FARMHOUSE EASTER LONGRIDGE FARM

Drawing Title:

LOCATION & BLOCK PLANS

| Date:       | Scale:      | Drawn:       |
|-------------|-------------|--------------|
| 04/02/2024  | AS SHOWN    | KB           |
| Project No: | Drawing No: | Revision No: |
| 2326        | 001         | В            |