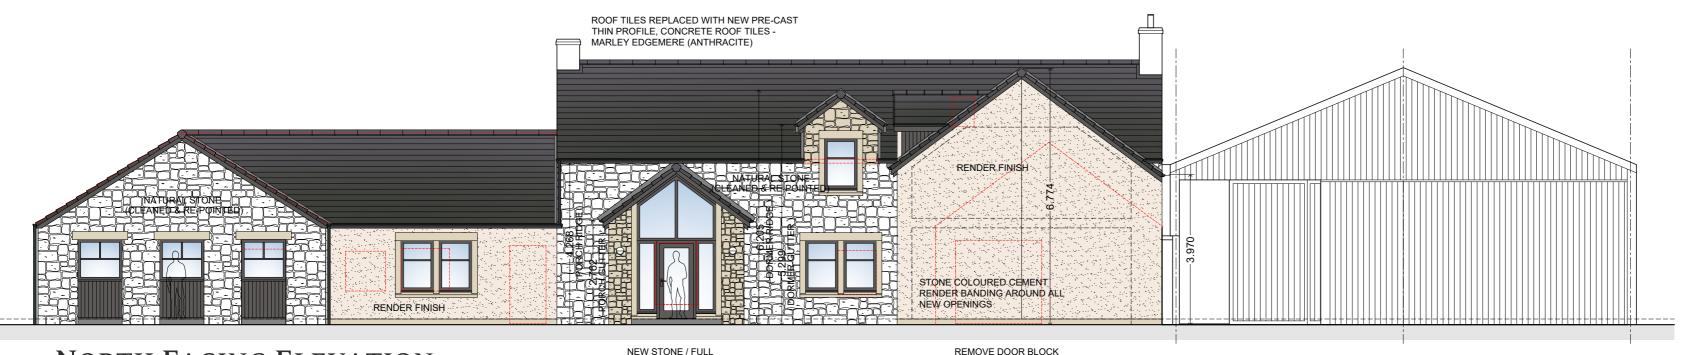

# NORTH FACING ELEVATION

NEW STONE / FULL HEIGHT GLAZED ENTRANCE PORCH

REMOVE DOOR BLOCK OFF EXISTING OPENING

### **FINISHES SCHEDULE**

WALLS

Walling Stone Render

- Natural stone (re-claimed where possible), cleaned & repointed

- Wet-dash Render (colour -tbc)

- Smooth Render Bands Around Doors & Windows (colour - tbc)

WINDOWS / DOORS

Bi-Fold Doors / Screens Windows

- Eurocell UPVC (or similar) - Anthracite Grey

- Eurocell Logik UPVC (or similar) - Anthracite Grey

ROOF Tiles / Slates

Fascia / Soffit

- Marley - Edgement - Anthracite Grey

Rain Water Goods - UPVC - Black (including replacement of all existing)

- UPVC - Anthracite Grey