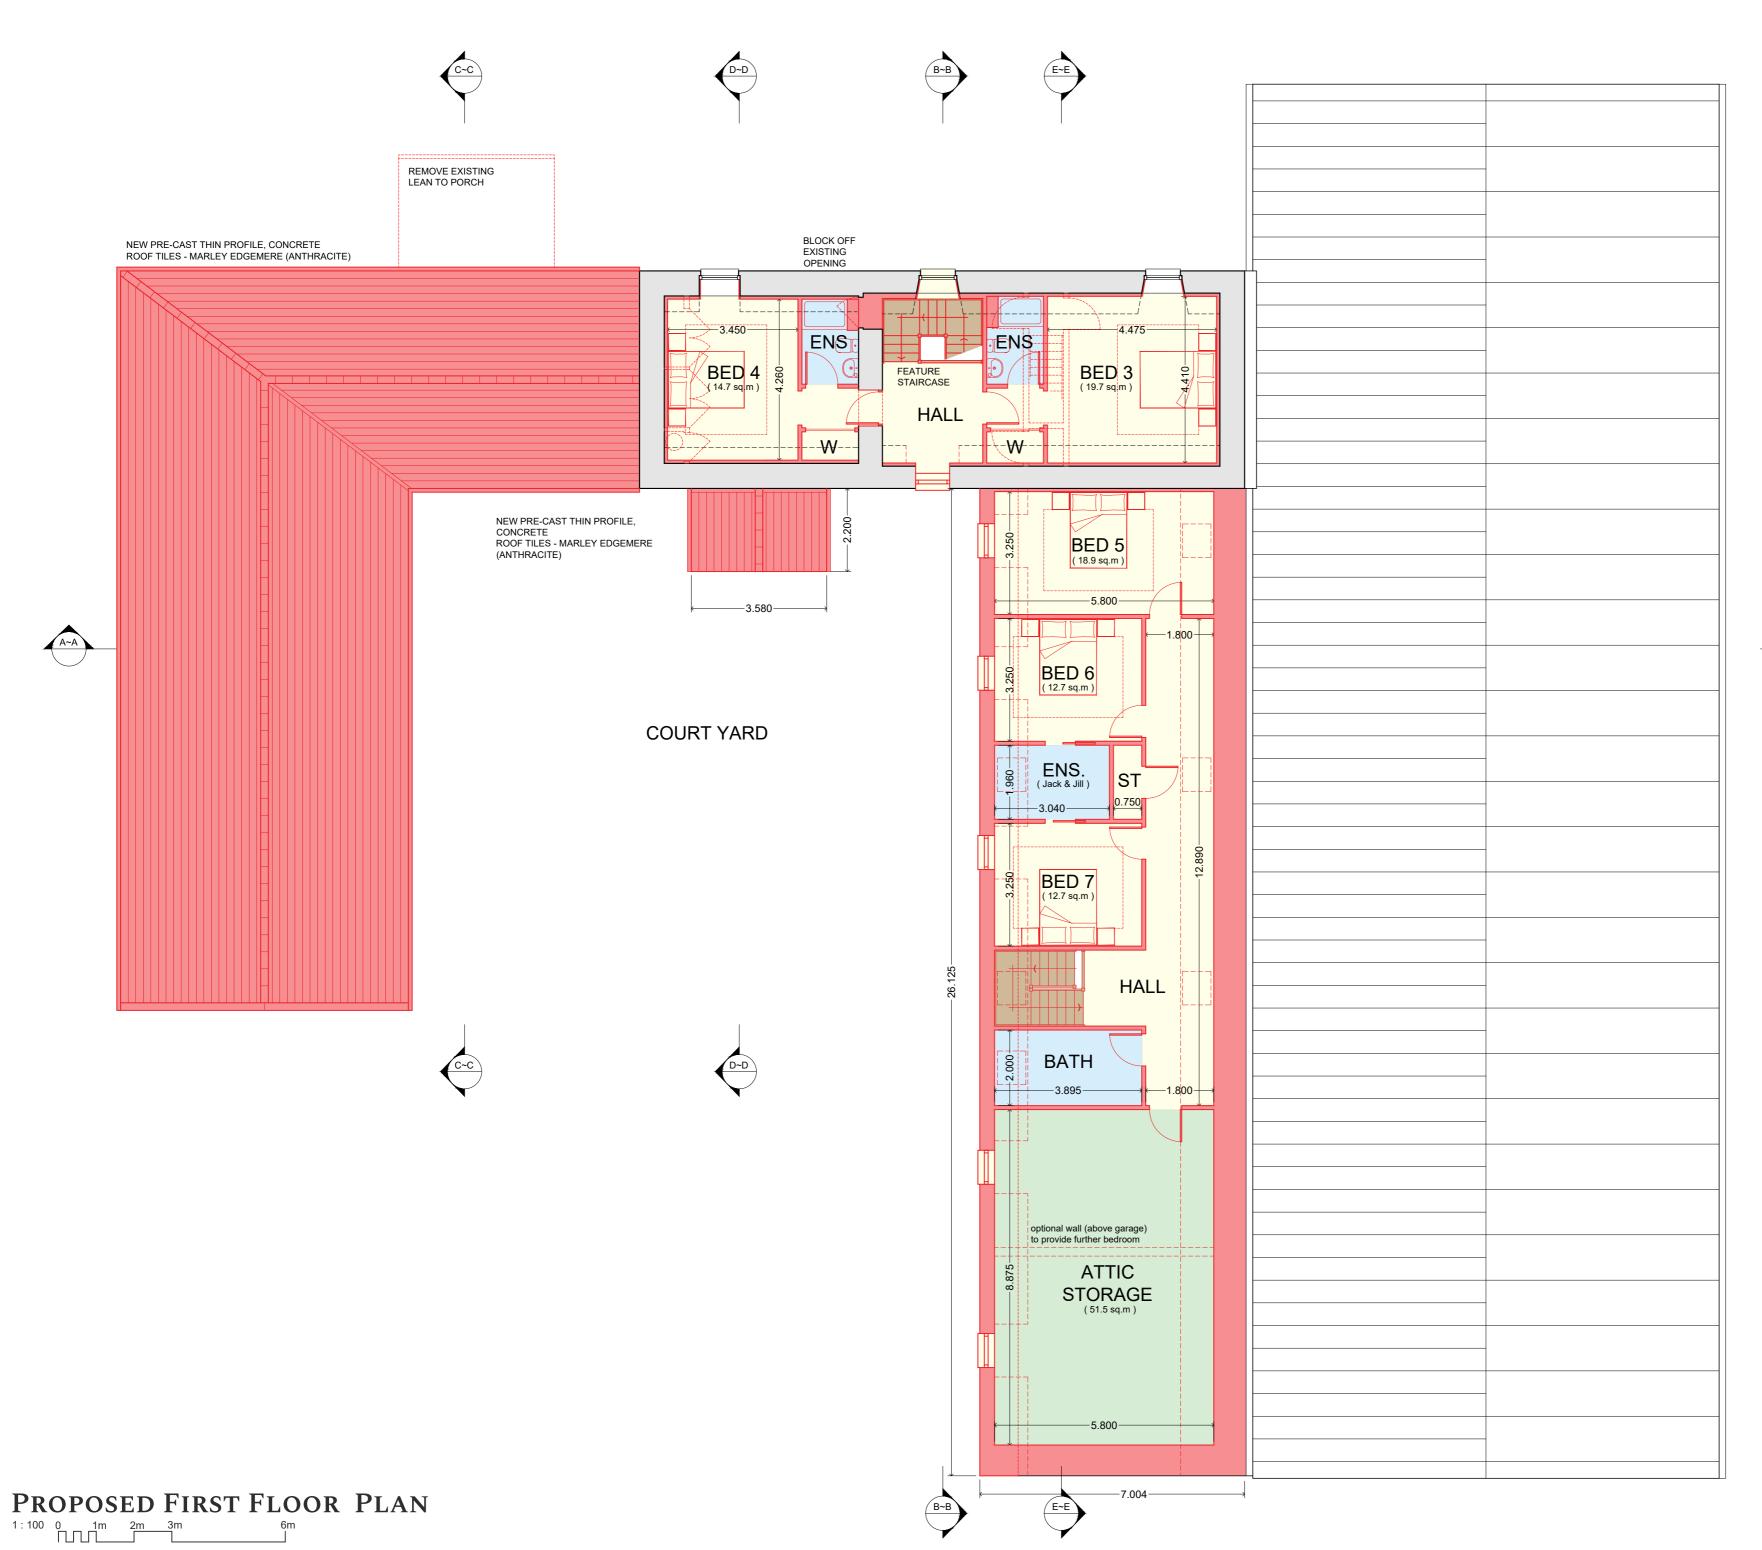

Drawing Title:

PROPOSED FIRST FLOOR PLAN

| Date:       | Scale:      | Drawn:       |
|-------------|-------------|--------------|
| 24/12/2023  | 1:100 @ A2  | KB           |
| Project No: | Drawing No: | Revision No: |
| 2326        | 021         | В            |

Under the CDM2015 regulations BWA has sought to eliminate or reduce risks where possible as part of the design process.

Significant residual risks, or areas of work that require special attention during construction, which have been identified by BWA, are indicated on project drawings by the following symbol <u> .</u> .

It is anticipated that other designers and contractors will co-operate to identify any potential construction hazards and to eliminate them were possible.

Measures to minimise residual hazards will be reviewed on a regular basis.