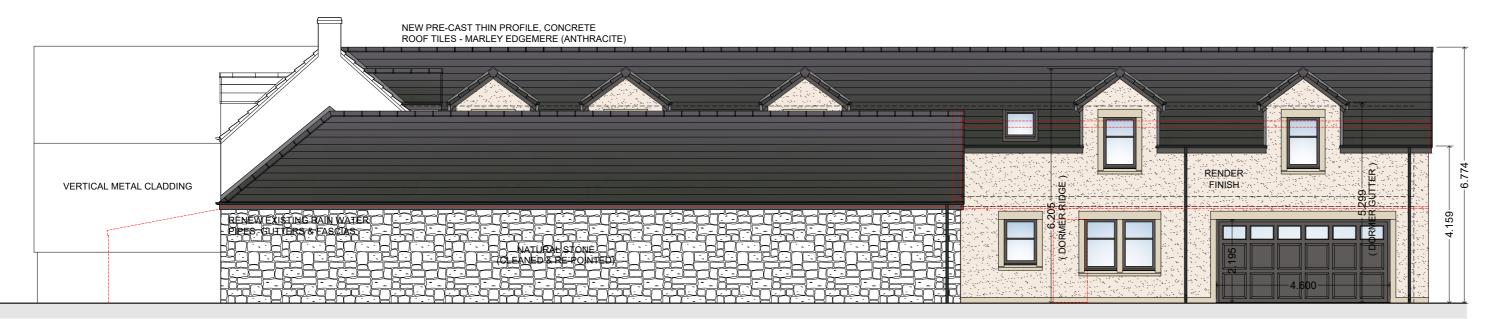

### **FINISHES SCHEDULE**

WALLS

Walling Stone Render

- Natural stone (re-claimed where possible), cleaned & repointed

- Wet-dash Render (colour -tbc)

- Smooth Render Bands Around Doors & Windows (colour - tbc)

WINDOWS / DOORS

Bi-Fold Doors / Screens Windows

- Eurocell UPVC (or similar) - Anthracite Grey

- Eurocell Logik UPVC (or similar) - Anthracite Grey

ROOF Tiles / Slates

Fascia / Soffit

- Marley - Edgement - Anthracite Grey

Rain Water Goods - UPVC - Black (including replacement of all existing)

- UPVC - Anthracite Grey