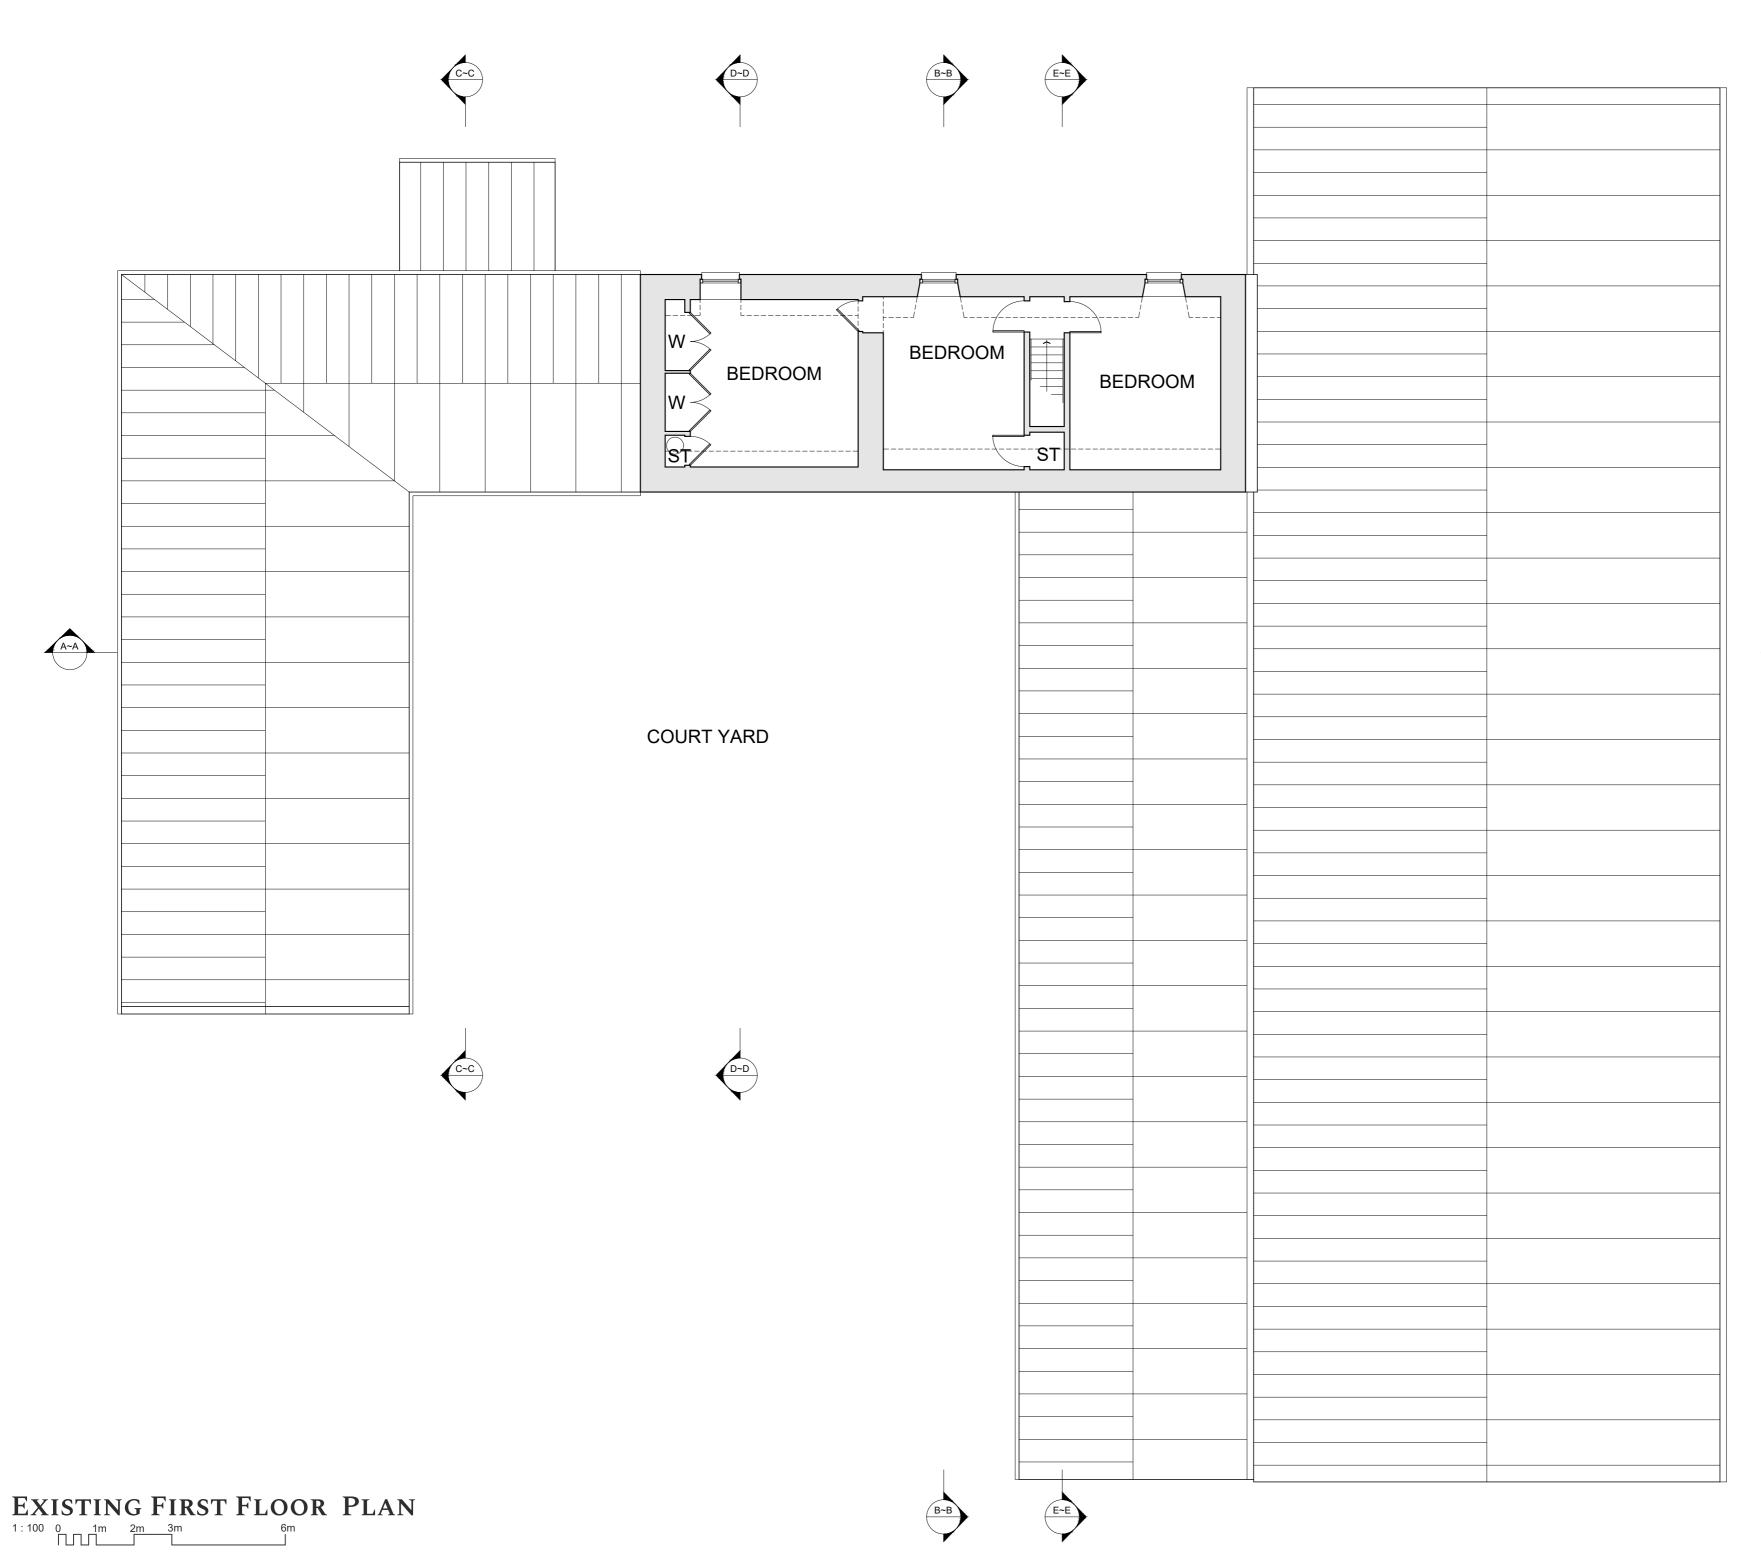

Drawing Title:

EXISTING FIRST FLOOR PLAN

| Date:       | Scale:      | Drawn:       |
|-------------|-------------|--------------|
| 21/12/2023  | 1:100 @ A2  | KB           |
| Project No: | Drawing No: | Revision No: |
| 2326        | 011         | В            |