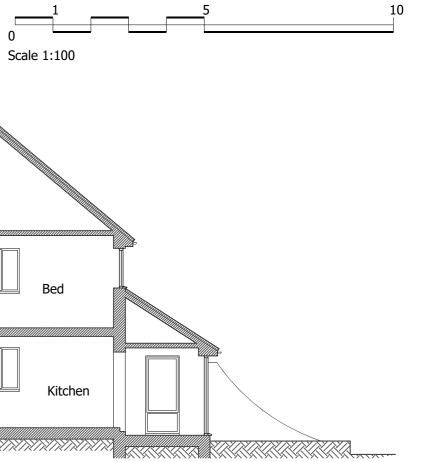

| client<br>Mr & Mrs King                                                                                                        |           | Job No.<br>2024_04 |
|--------------------------------------------------------------------------------------------------------------------------------|-----------|--------------------|
| project<br>Alterations at<br>Hill House, Linton Hill<br>Maidstone, Kent ME17 4AL                                               |           |                    |
| drawing title                                                                                                                  |           | Revision           |
| Existing Plan & Section<br>WORKING DRAWINGS                                                                                    |           | _                  |
| scale                                                                                                                          | dwg No.   | date               |
| 1:100 @ A3                                                                                                                     | 2404-WD01 | Feb 2024           |
| MRW Design Ltd<br>The Ridge Golf Club, Chartway Street<br>Maidstone, Kent. ME17 3JB<br>07763463754<br>matthew@mrw-design.co.uk |           |                    |