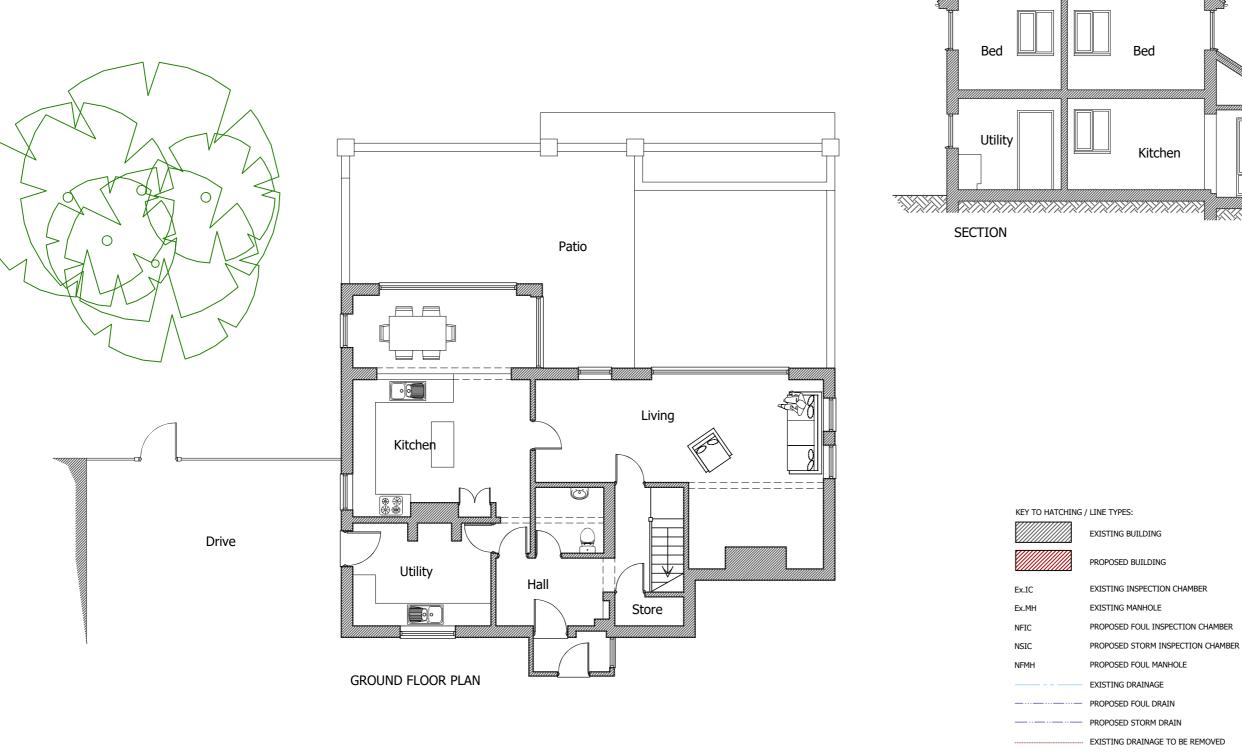

| client<br>Mr & Mrs King                                                                                                        |           | Job No.<br>2024_04 |
|--------------------------------------------------------------------------------------------------------------------------------|-----------|--------------------|
| project<br>Alterations at<br>Hill House, Linton Hill<br>Maidstone, Kent ME17 4AL                                               |           |                    |
| drawing title                                                                                                                  |           | Revision           |
| Existing Plan & Section<br>WORKING DRAWINGS                                                                                    |           | _                  |
| scale                                                                                                                          | dwg No.   | date               |
| 1:100 @ A3                                                                                                                     | 2404-WD01 | Feb 2024           |
| MRW Design Ltd<br>The Ridge Golf Club, Chartway Street<br>Maidstone, Kent. ME17 3JB<br>07763463754<br>matthew@mrw-design.co.uk |           |                    |