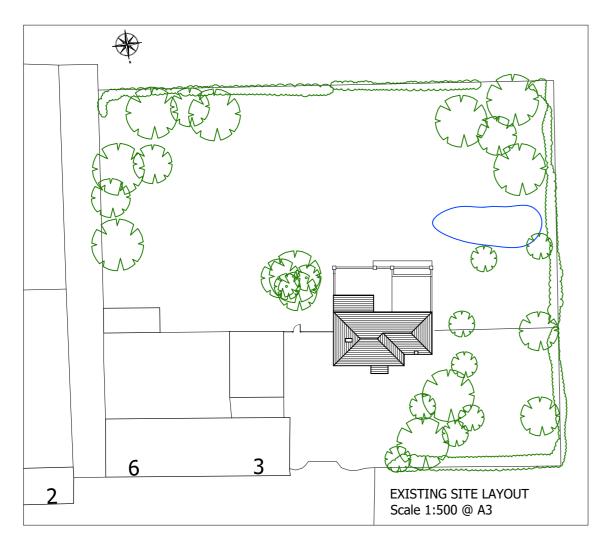

## Please note:

Drawings can be scaled for planning purposes only.

All dimensions to be checked on site. Drainage and services are to be checked and located prior to commencement of work

All work to be carried out in accordance with the building Regs. 2000 or any subsequent amendments and to the satisfaction of the local building control

Proprietary components must be installed in strict accordance with the manufacturers instructions and details. Contractors are responsible for verifying component suitability for intended purpose.

Proposals are subject to structural engineers designs and approval.

## A. 03.03.24 Revised to clients comments



MRW Design Ltd The Ridge Golf Club, Chartway Street Maidstone, Kent. ME17 3JB 07763463754 matthew@mrw-design.co.uk