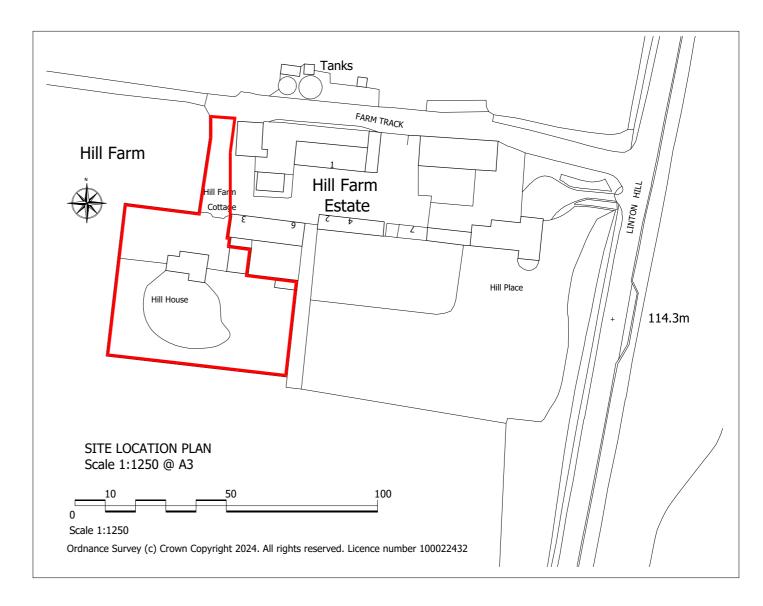

## Please note:

Drawings can be scaled for planning purposes only.

All dimensions to be checked on site. Drainage and services are to be checked and located prior to commencement of work

All work to be carried out in accordance with the building Regs. 2000 or any subsequent amendments and to the satisfaction of the local building control

Proprietary components must be installed in strict accordance with the manufacturers instructions and details. Contractors are responsible for verifying component suitability for intended purpose.

Proposals are subject to structural engineers designs and approval.

## A. 03.03.24 Revised to clients comments



MRW Design Ltd The Ridge Golf Club, Chartway Street Maidstone, Kent. ME17 3JB 07763463754 matthew@mrw-design.co.uk