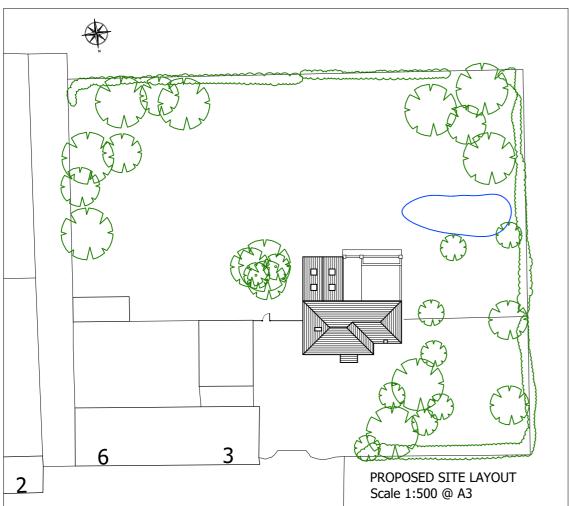

## Please note:

Drawings can be scaled for planning purposes only.

All dimensions to be checked on site. Drainage and services are to be checked and located prior to commencement of work

All work to be carried out in accordance with the building Regs. 2000 or any subsequent amendments and to the satisfaction of the local building control

Proprietary components must be installed in strict accordance with the manufacturers instructions and details. Contractors are responsible for verifying component suitability for intended purpose.

Proposals are subject to structural engineers designs and approval.

## A. 03.03.24 Revised to clients comments



MRW Design Ltd The Ridge Golf Club, Chartway Street Maidstone, Kent. ME17 3JB 07763463754 matthew@mrw-design.co.uk