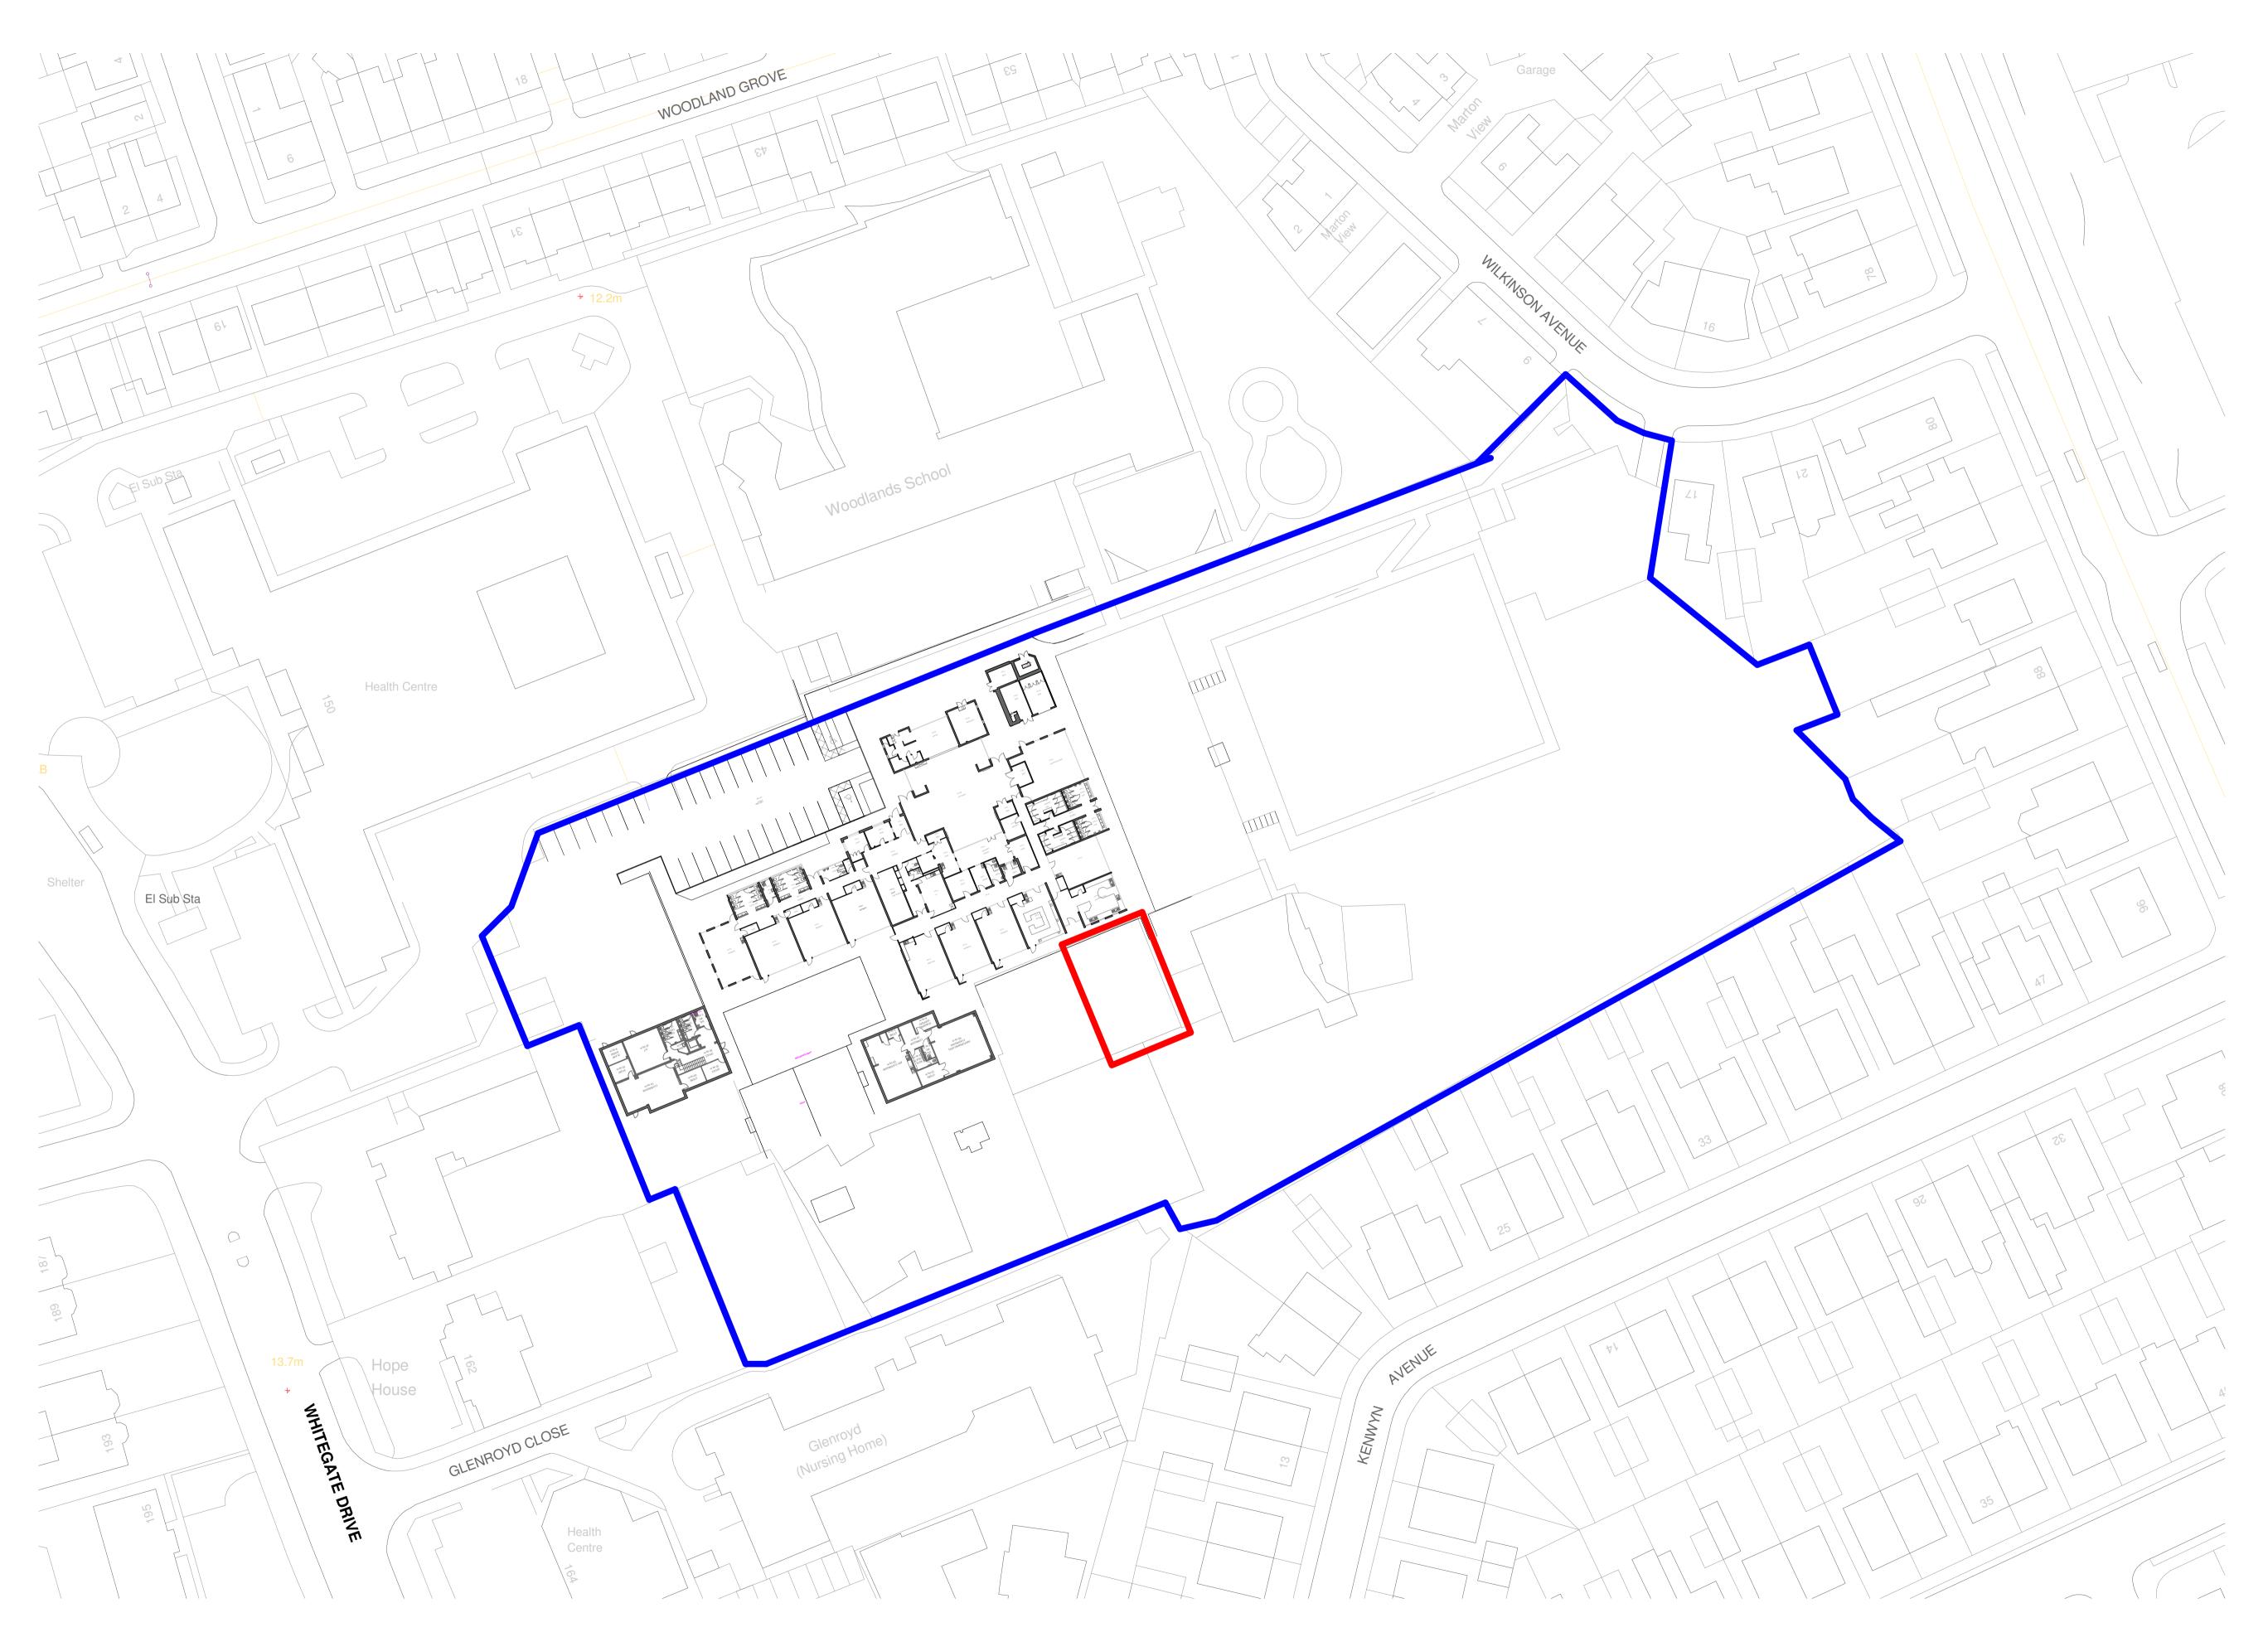

**1003\_XX - Location Plan** 1:500

| P1 Issued for                                                                                                                                          |                             | GIIL         |           |                   | DRG     | 29/01/202                               |
|--------------------------------------------------------------------------------------------------------------------------------------------------------|-----------------------------|--------------|-----------|-------------------|---------|-----------------------------------------|
| Rev Description                                                                                                                                        | n                           |              |           |                   | Ву      | Date                                    |
| Ca                                                                                                                                                     | ssio                        |              | sht       |                   |         | C+A                                     |
| Archited                                                                                                                                               | cture + Bu                  | uilding Su   | veying -  | + Town            | ı Plar  | nning                                   |
| 7 East Cliff, Preston, Lancashire, PR1 3JE<br>10 Hunters Walk, Canal Street, Chester, CH1 4EB<br>St Andrews Business Centre, Mold, Flintshire, CH7 1XB |                             |              |           |                   | T: 0124 | <b>2 258 35</b><br>4 402 90<br>2 706 24 |
| Client                                                                                                                                                 |                             | , -,         |           |                   |         |                                         |
|                                                                                                                                                        | w Trus                      | t            |           |                   |         |                                         |
| Project<br>Park A                                                                                                                                      | cadem                       |              | 1         |                   |         |                                         |
| Project<br>Park A                                                                                                                                      | cadem                       | y            | 1         |                   |         |                                         |
| Project<br>Park A<br>WoodI                                                                                                                             | cadem                       | y<br>assroom | n         |                   |         |                                         |
| Project<br>Park A<br>WoodI                                                                                                                             | cadem<br>and Cla            | y<br>assroom | DRG       | Date              | 29.0    | 1.2024                                  |
| Project<br>Park A<br>WoodI<br>Drawing Title<br>Locatio                                                                                                 | and Cla                     | y<br>assroom |           | Date<br>Scale @ A |         | 1.2024                                  |
| Project<br>Park A<br>WoodI<br>Drawing Title<br>Locatie                                                                                                 | cadem<br>and Cla<br>on Plan | y<br>assroom | DRG<br>S2 | Scale @ A         | 1       | 1 : 500                                 |