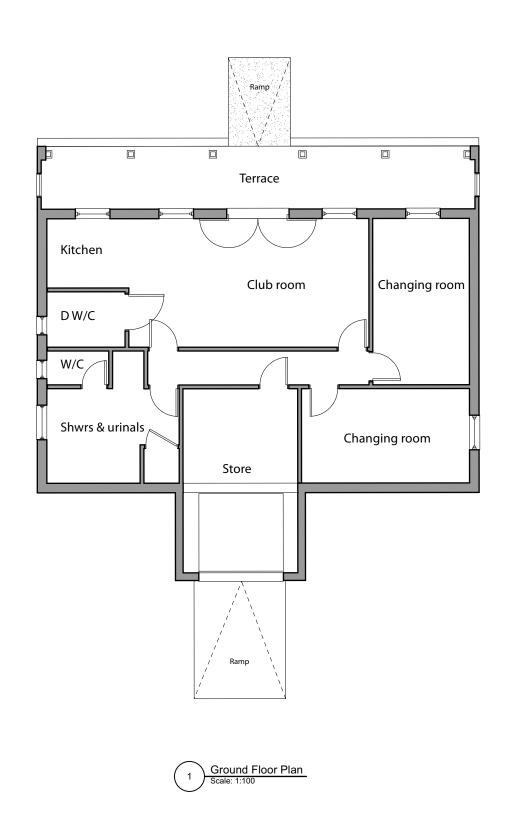

Roof Plan
Scale: 1:100

Project: Shoreham & Otford CC Date: 19.09.2023

Shoreham Road Shoreham TN14 7RP Date: 19.09.2023 Scale: 1:100 @ A3 Purpose: DR Drawing Title
Existing

Drawn: PS

Checked: PS

Drawing No.

iew, I=Information, Building Control, Building Control, Building Control, Building Control, Building Control, Building Control, Control, Control Contr