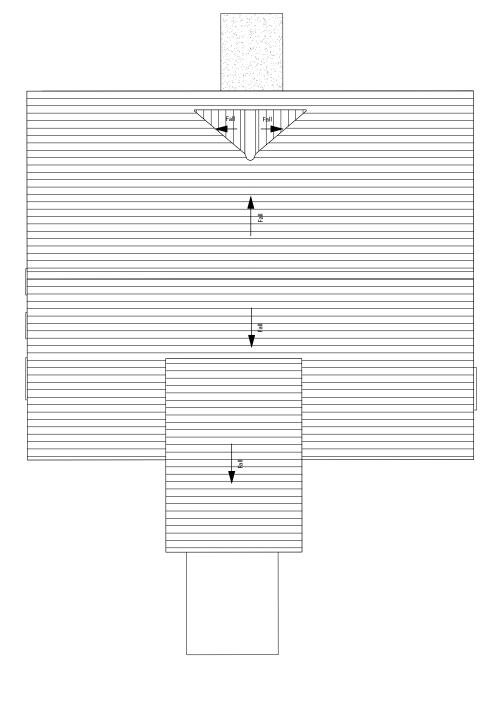

Roof Plan
Scale: 1:100

## DO NOT SCALE ANY PART OF THIS DRAWING FOR CONSTRUCTION.



People & Place Architect Ltd The Orchard, 21 Bell Lane, Staplehurst, Kent TN12 0BB Tel: 01580 447147 email: hello@pplarchitects.co.uk Do not scale ANY part of this drawing for construction. All dimensions to be checked on site and any discrepancy reported to the architect PRIOR to construction. This drawing is to be read with all other drawings, including those of other consultants.

Project: Shoreham & Otford CC Date: 19.09.2023

Shoreham Road Shoreham TN14 7RP Date: 19.09.2023 Scale: 1:100 @ A3 Purpose: DR Drawing Title
Existing

Drawn: PS

Checked: PS

Drawing No.

iew, I=Information, Building Control, Building Control, Building Control, Building Control, Building Control, Building Control, Control,