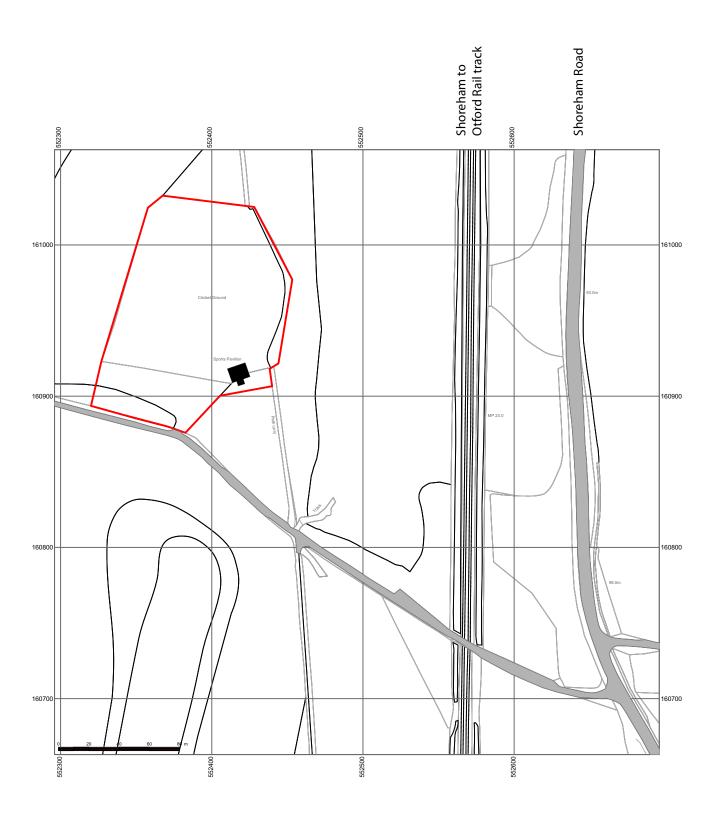

Application site

Shoreham Road Shoreham

Project: Shoreham & Otford CC Date: 20.09.2023 Scale: 1:2500 @ A3 Purpose: DR

**Drawing Title** Existing LOCATION PLAN

Drawn: PS Drawing No.

Checked: DRAFT 22523\_SHO\_410\_010