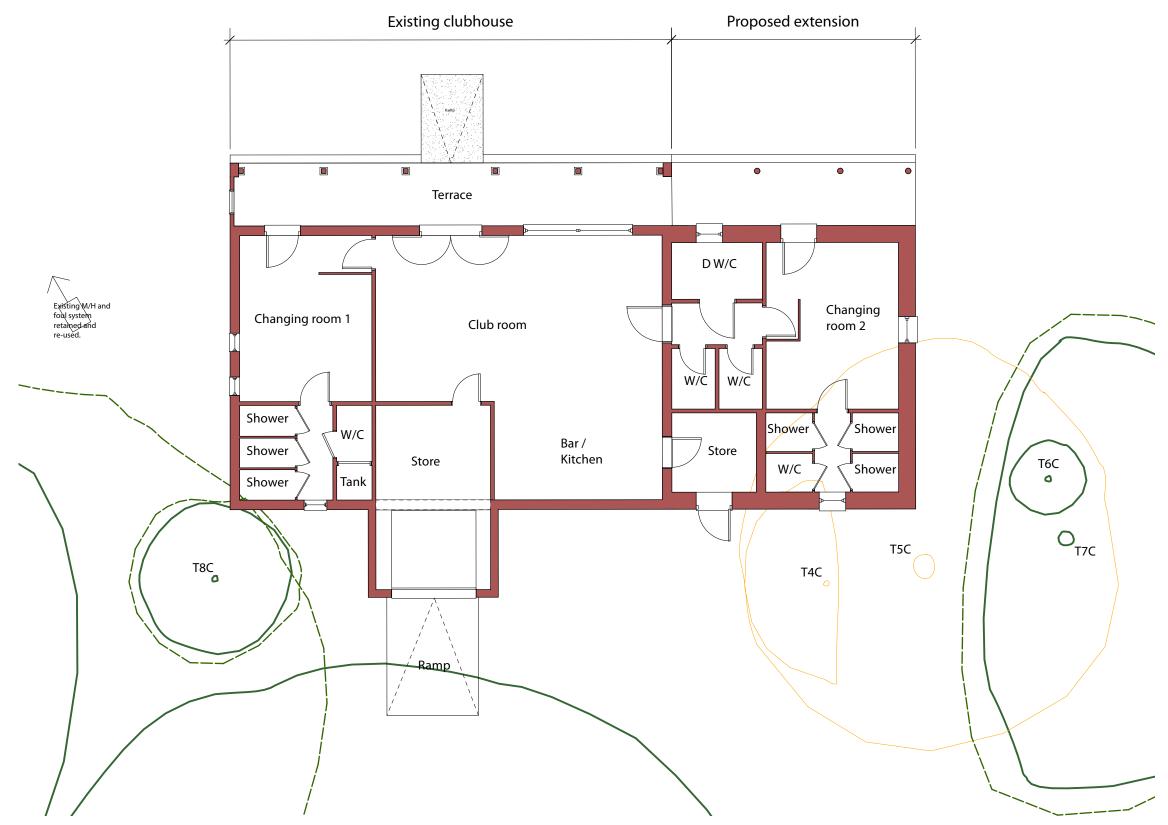

Limited value trees T4C and T5C removed and replaced elsewhere on site with species offering greater biodiversity net gain. See arboricultural report.