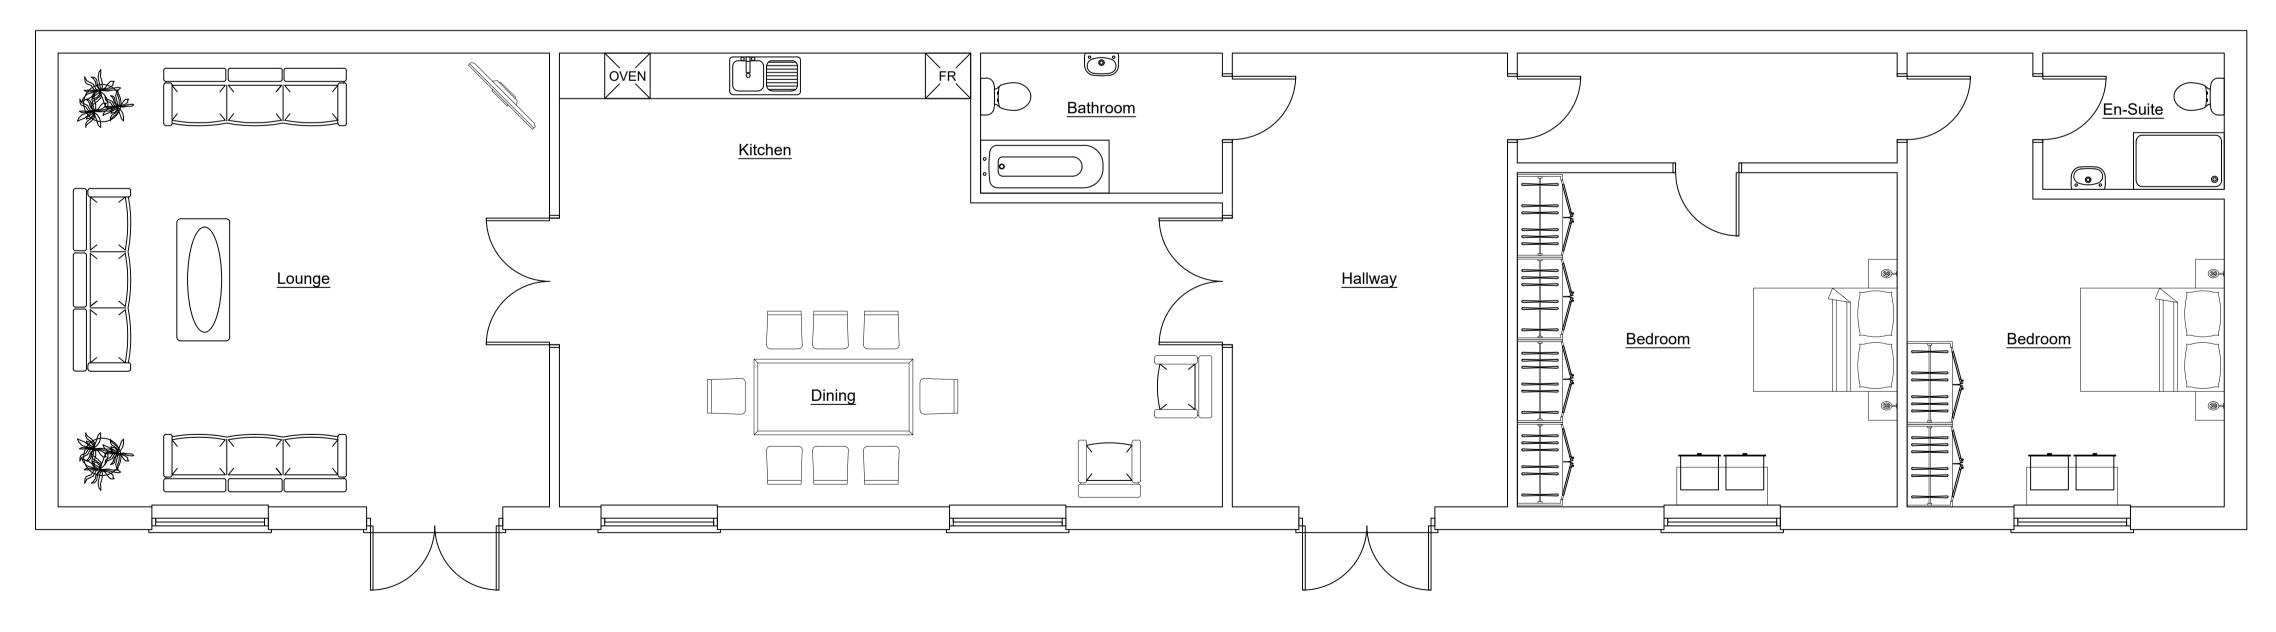

EXISTING GROUND FLOOR PLAN

PLANNING APPLICATION

LIBRE

Description

Rev Date By

| client:  | Patrick Maugham                                             |
|----------|-------------------------------------------------------------|
| site:    | 7 Ship Lane<br>Swanley<br>Kent<br>BR8 7PB                   |
| project: | Replacement Mobile Home and Retention of Existing Building. |
| drawing: | Existing Ruilding Plans                                     |