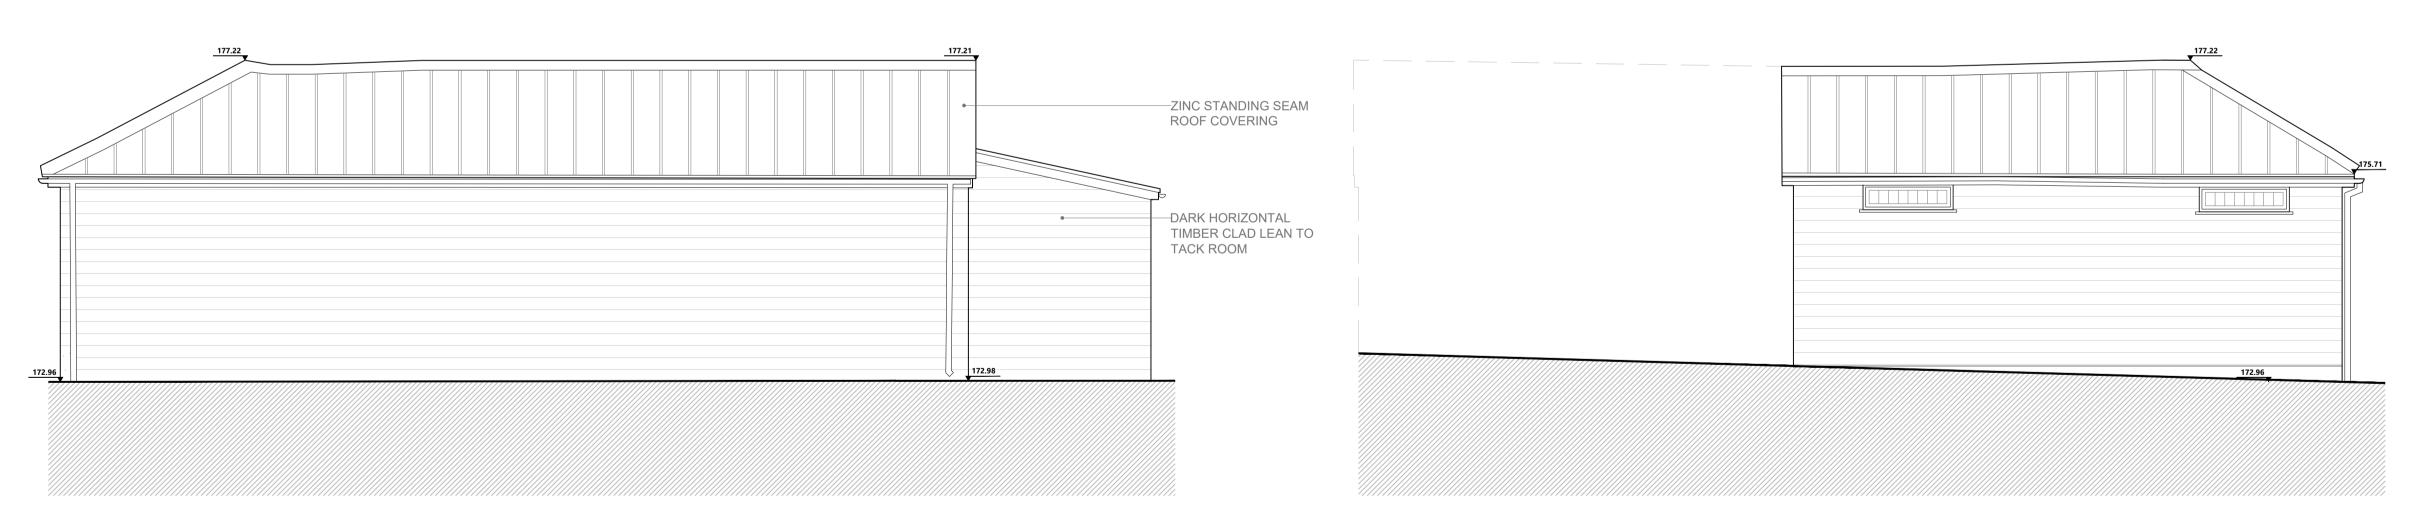

## NORTH-EAST ELEVATION

| $SCALE = 1.50 \otimes A1$   TITLE Drop | SCALE: | 1:50 @ A1<br>02.12.2022 | PROJECT: | Prop<br>New Stables Farm, Rush |
|----------------------------------------|--------|-------------------------|----------|--------------------------------|
|----------------------------------------|--------|-------------------------|----------|--------------------------------|

02922-PL-351 roposed Stable Elevations

ishmore Hill, Sevenoaks

**RX** Architects Limited

Rye Creative Centre, New Road, Rye, East Sussex TN31 7LS t 01797 217220 www . rxarchitects . com

e studio@rxarchitects.com