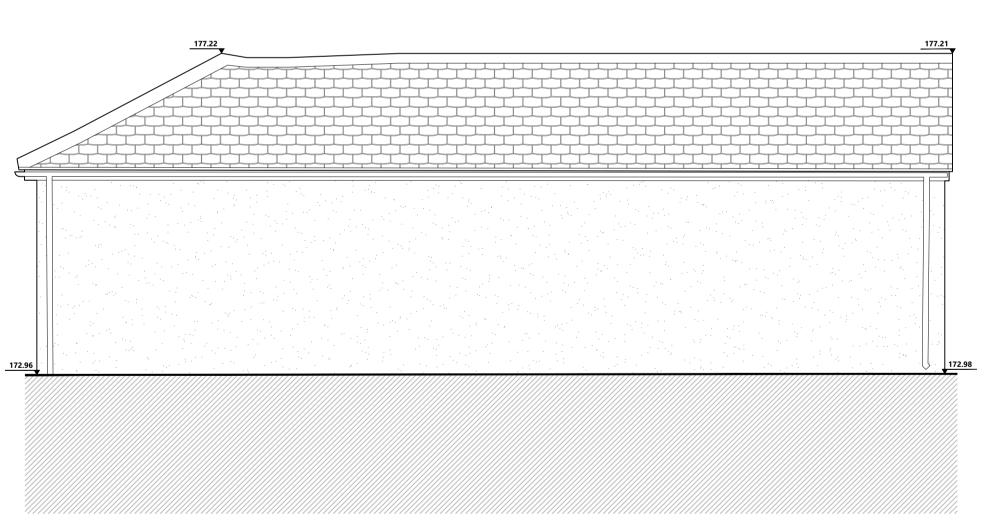

Notes: -

SOUTH-WEST ELEVATION

|    |  |                  |    |     |        |      |      |     |     | _hh |     |   | T  |
|----|--|------------------|----|-----|--------|------|------|-----|-----|-----|-----|---|----|
| ΨΨ |  | $\overline{+++}$ | ΗH | TT  | $\Box$ |      | Π    | ŢŢ  | IΠ  | TT  | ΨĻ  | Ţ | T  |
|    |  |                  | T  | TT- |        |      | ΤŢŢ  | ĘĘ  | ΤŢŢ | ΤŢ  | ŢŢ  | Ţ | T  |
|    |  |                  |    | T   | ĻЦ     | -T-T | T    | TT. | T   | ŢŢ  | ŢŢŢ | Ţ | -  |
|    |  |                  |    | TT  |        |      | TT   |     |     |     |     | Ţ |    |
|    |  |                  |    |     |        |      |      |     |     |     |     |   | _  |
|    |  |                  |    |     |        |      |      |     |     |     |     |   | =  |
|    |  |                  |    |     |        |      |      |     |     |     |     |   |    |
|    |  |                  |    |     |        |      |      |     |     |     |     |   |    |
|    |  |                  |    |     |        |      | <br> |     |     |     |     |   | •• |