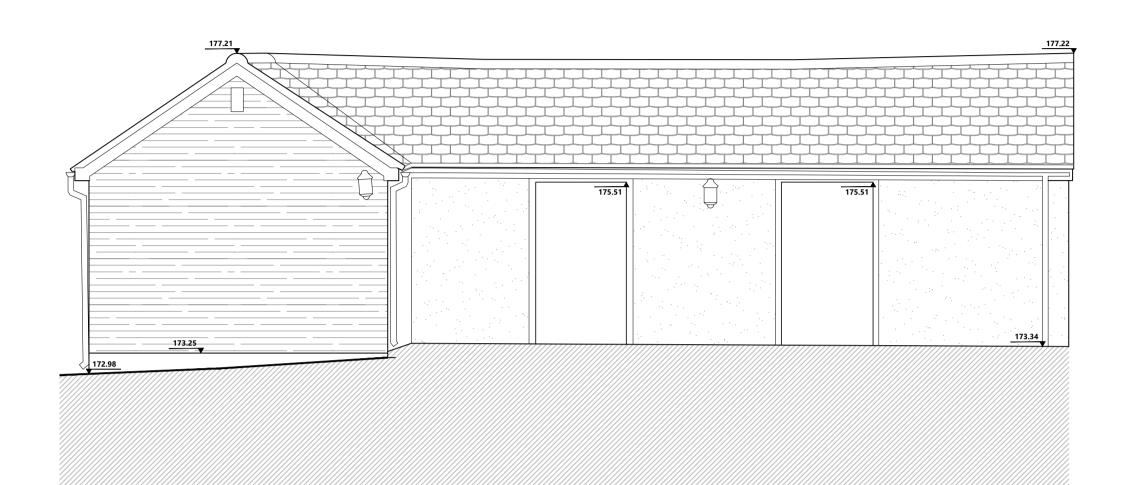

NORTH-EAST ELEVATION

| SCALE:  | 1:50 @ A1<br>02.12.2022 | PROJECT: | Exis<br>New Stables Farm, Rush |
|---------|-------------------------|----------|--------------------------------|
| STATUS: | 5                       |          | Evic                           |