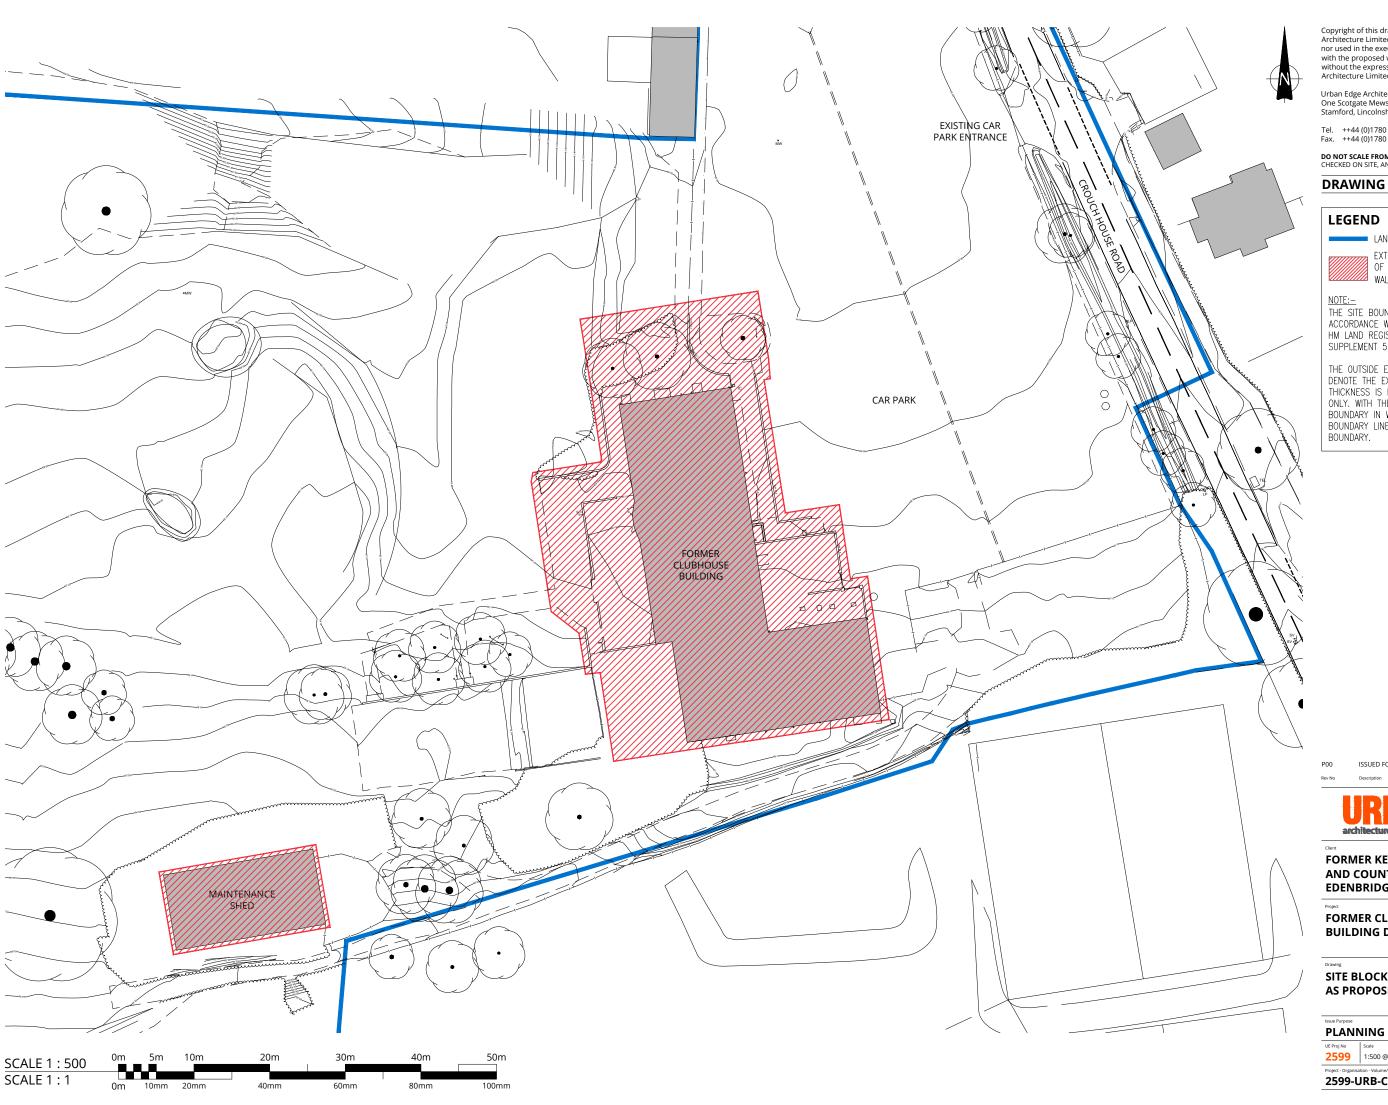

## **DRAWING TO BE READ IN COLOUR**

LAND WITHIN APPLICANTS OWNERSHIP

EXTENT OF PROPOSED DEMOLITION OF BUILDING AND ASSOCIATED WALLS / HARDSTANDING

THE SITE BOUNDARY (RED LINE) IS DEPICTED IN ACCORDANCE WITH THE GUIDELINES LAID OUT IN HM LAND REGISTRY PLANS, PRACTICE GUIDE 40, SUPPLEMENT 5.

THE OUTSIDE EDGE OF ALL BOUNDARY LINES DENOTE THE EXTENT OF THE BOUNDARY. THE THICKNESS IS FOR GRAPHIC REPRESENTATION ONLY. WITH THE EXCEPTION OF THE OUTLINE BOUNDARY IN WHICH THE INTERNAL LINE OF BOUNDARY LINE DENOTES THE EDGE OF THE BOUNDARY.

ISSUED FOR PLANNING

P00

**FORMER KENT & SURREY GOLF** AND COUNTRY CLUB **EDENBRIDGE** 

FORMER CLUBHOUSE & MAINTENANCE **BUILDING DEMOLITION** 

SITE BLOCK PLAN **AS PROPOSED** 

2599 1:500 @ A3 NOV 2023 DH

2599-URB-CH-XX-DR-A-208902