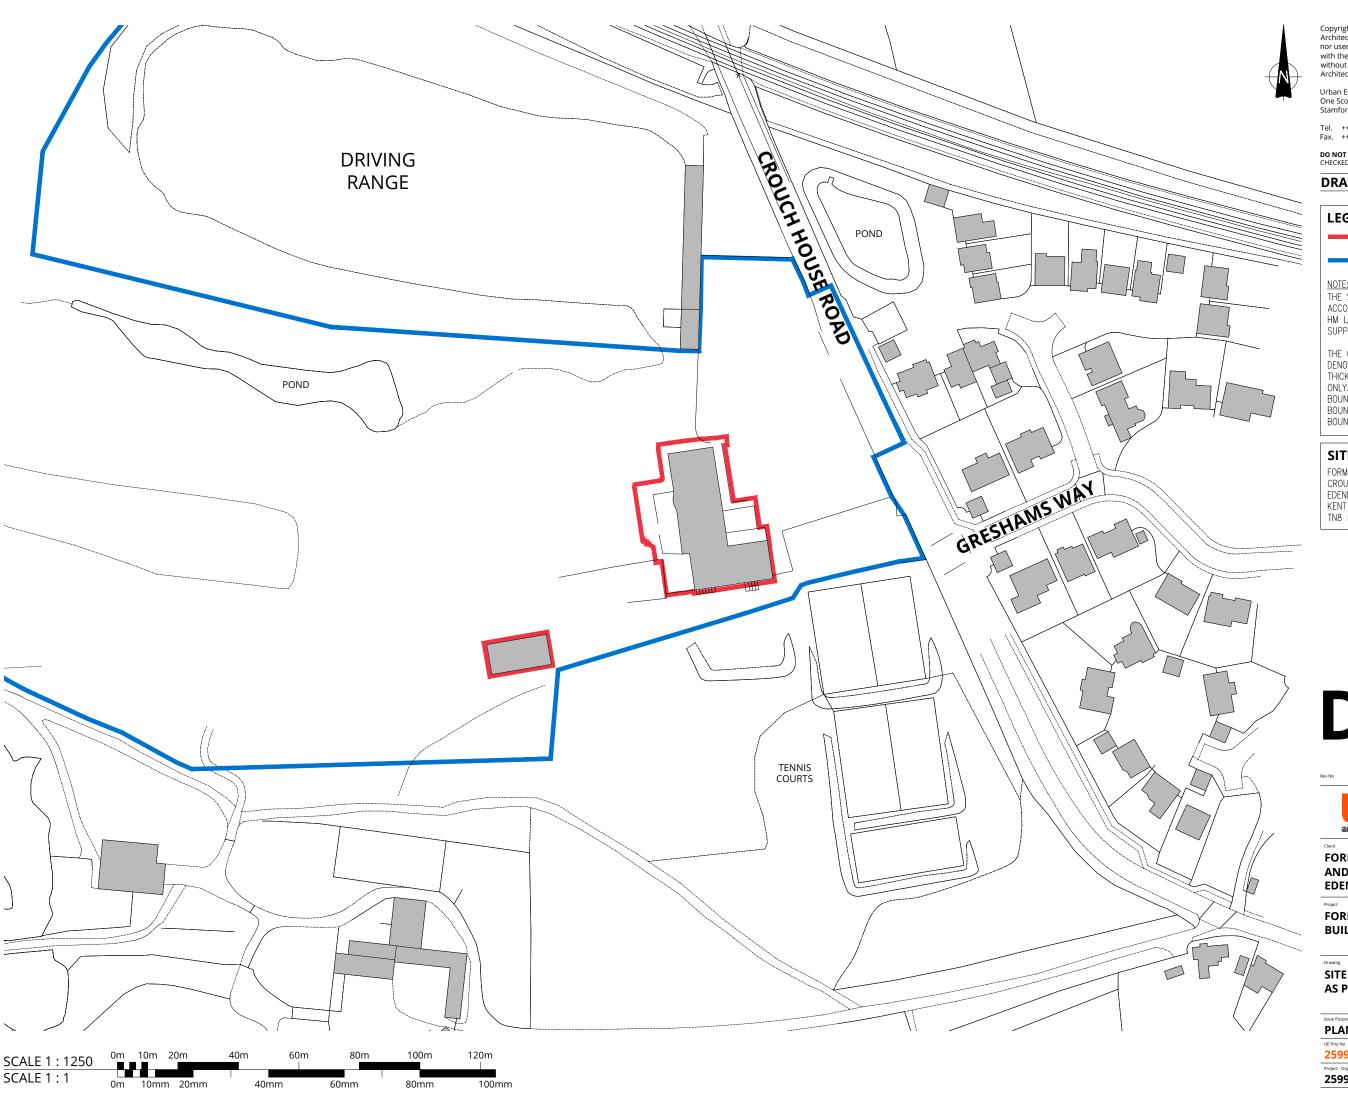

# **LEGEND**

APPLICATION BOUNDARY

LAND WITHIN APPLICANTS OWNERSHIP

THE SITE BOUNDARY (RED LINE) IS DEPICTED IN ACCORDANCE WITH THE GUIDELINES LAID OUT IN HM LAND REGISTRY PLANS, PRACTICE GUIDE 40, SUPPLEMENT 5.

THE OUTSIDE EDGE OF ALL BOUNDARY LINES DENOTE THE EXTENT OF THE BOUNDARY. THE THICKNESS IS FOR GRAPHIC REPRESENTATION ONLY. WITH THE EXCEPTION OF THE OUTLINE BOUNDARY IN WHICH THE INTERNAL LINE OF BOUNDARY LINE DENOTES THE EDGE OF THE BOUNDARY.

## **SITE ADDRESS**

FORMER KENT & SURREY GOLF COURSE CROUCH HOUSE ROAD EDENBRIDGE KENT TN8 5LQ

# **DRAFT**

**FORMER KENT & SURREY GOLF** AND COUNTRY CLUB **EDENBRIDGE** 

**FORMER CLUBHOUSE & MAINTENANCE BUILDING DEMOLITION** 

SITE LOCATION PLAN **AS PROPOSED** 

**PLANNING** 

2599 1:1250 @ A3 NOV 2023 DH