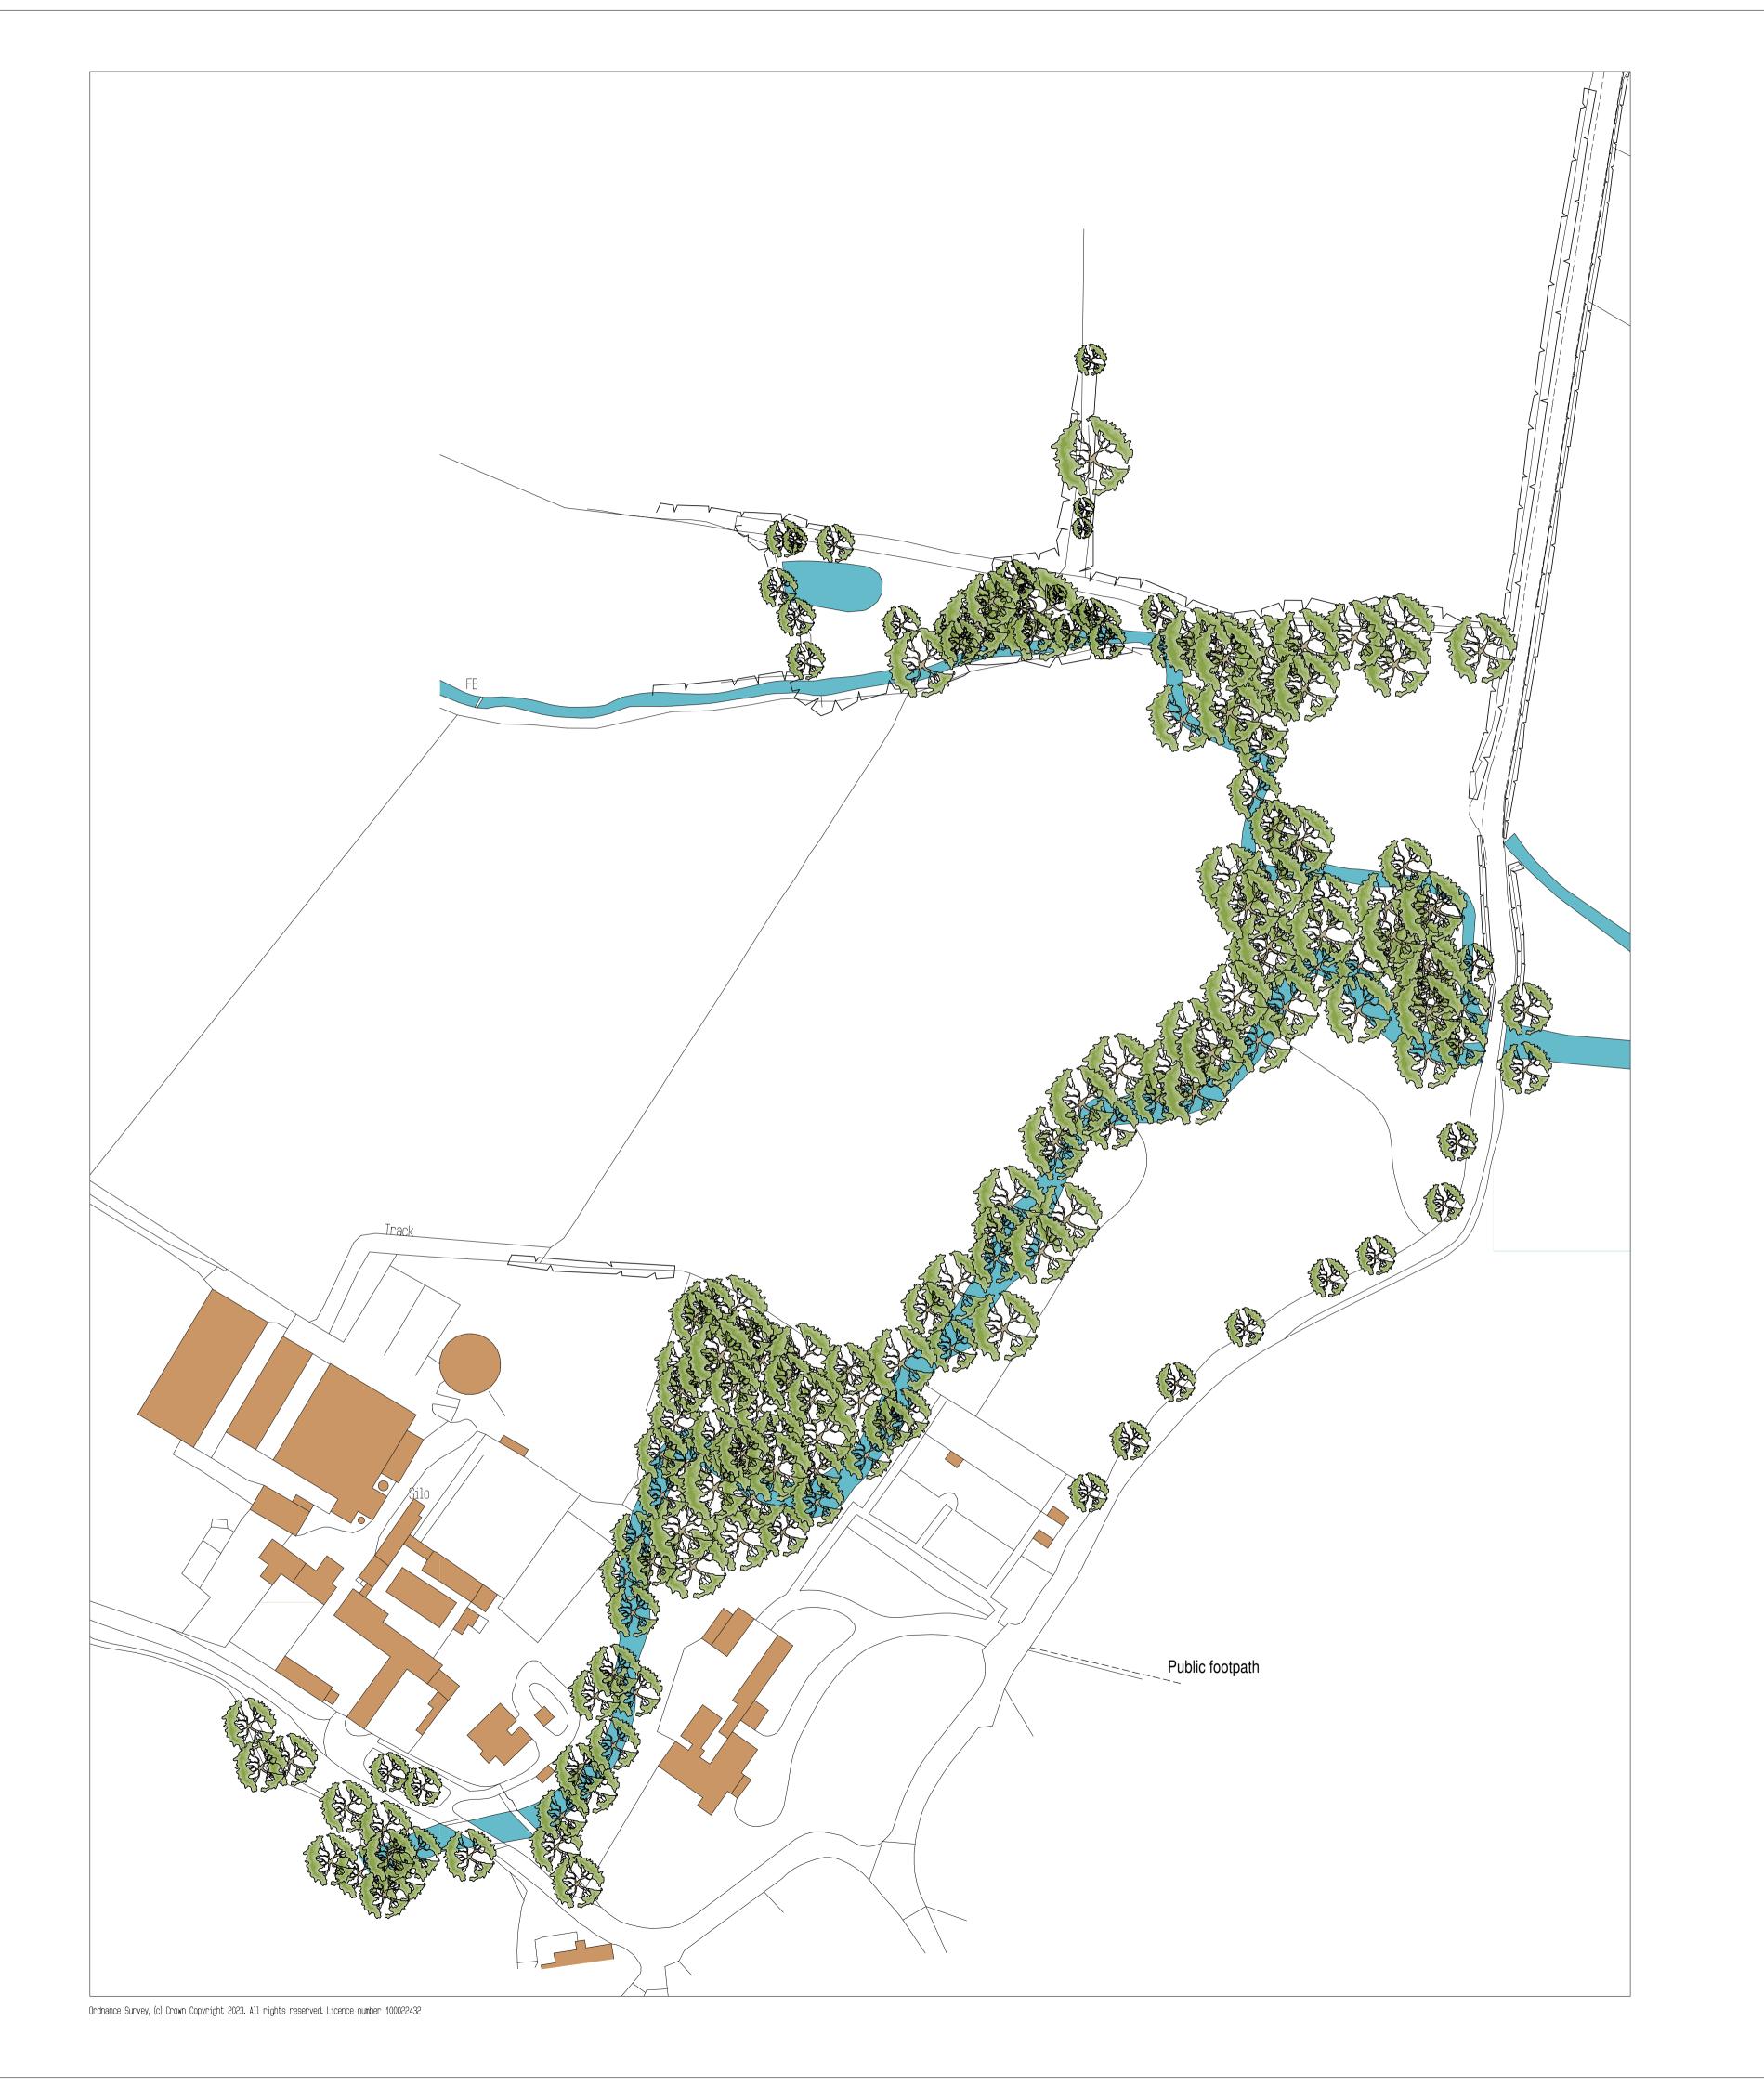

THIS DRAWING IS TO BE READ IN CONJUNCTION WITH ALL RELATED DRAWINGS.
ALL DIMENSIONS MUST BE CHECKED AND VERIFIED ON SITE BEFORE
COMMENCING ANY WORK OR PRODUCING SHOP DRAWINGS. THE ORIGINATOR
SHOULD BE NOTIFIED IMMEDIATELY
OF ANY DISCREPANCY. THIS DRAWING IS COPYRIGHT AND REMAINS
THE PROPERTY ROGER PARRY & PARTNERS.

Rev Description Date Dr by App by Original by

Project

New Farm Access And Roadway

Existing Block Plan

Title

Hall Farm,
Cruckmeole, Hanwood,
Shrewsbury, SY5 8JN

Client

Mr Andrew Bebb - G E Bebb & Sons

Scale (s)

1:1000 @ A1

Drawing No.

72113/24/02

Rev

-

Date Feb 2024

MERCIAN HOUSE, 9 DARWIN COURT
OXON BUSINESS PARK, SHREWSBURY, SY3 5AL
Tel: 01743 791336
email: mail@rogerparry.net
Web address: www.rogerparry.net
Roger Parry & Partners LLP partnership no.0C312203
Registered Office Hogstow Hall, Ministerley, Shrewsbury, SY5 0HZ
Registered in England and Wales.
A list of members of the LLP is available at the above address.