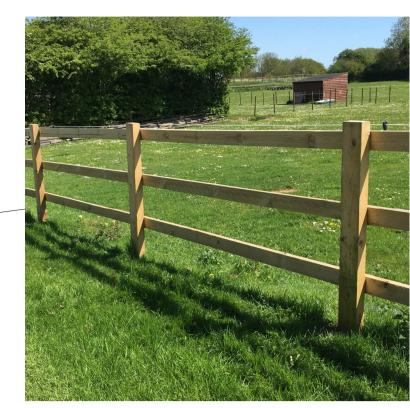

Post and Rail Fence

Proposed Concrete Roadway

ALL DIMENSIONS MUST BE CHECKED AND VERIFIED ON SITE BEFORE COMMENCING ANY WORK OR PRODUCING SHOP DRAWINGS. THE ORIGINATOR OF ANY DISCREPANCY. THIS DRAWING IS COPYRIGHT AND REMAINS THE PROPERTY ROGER PARRY & PARTNERS.