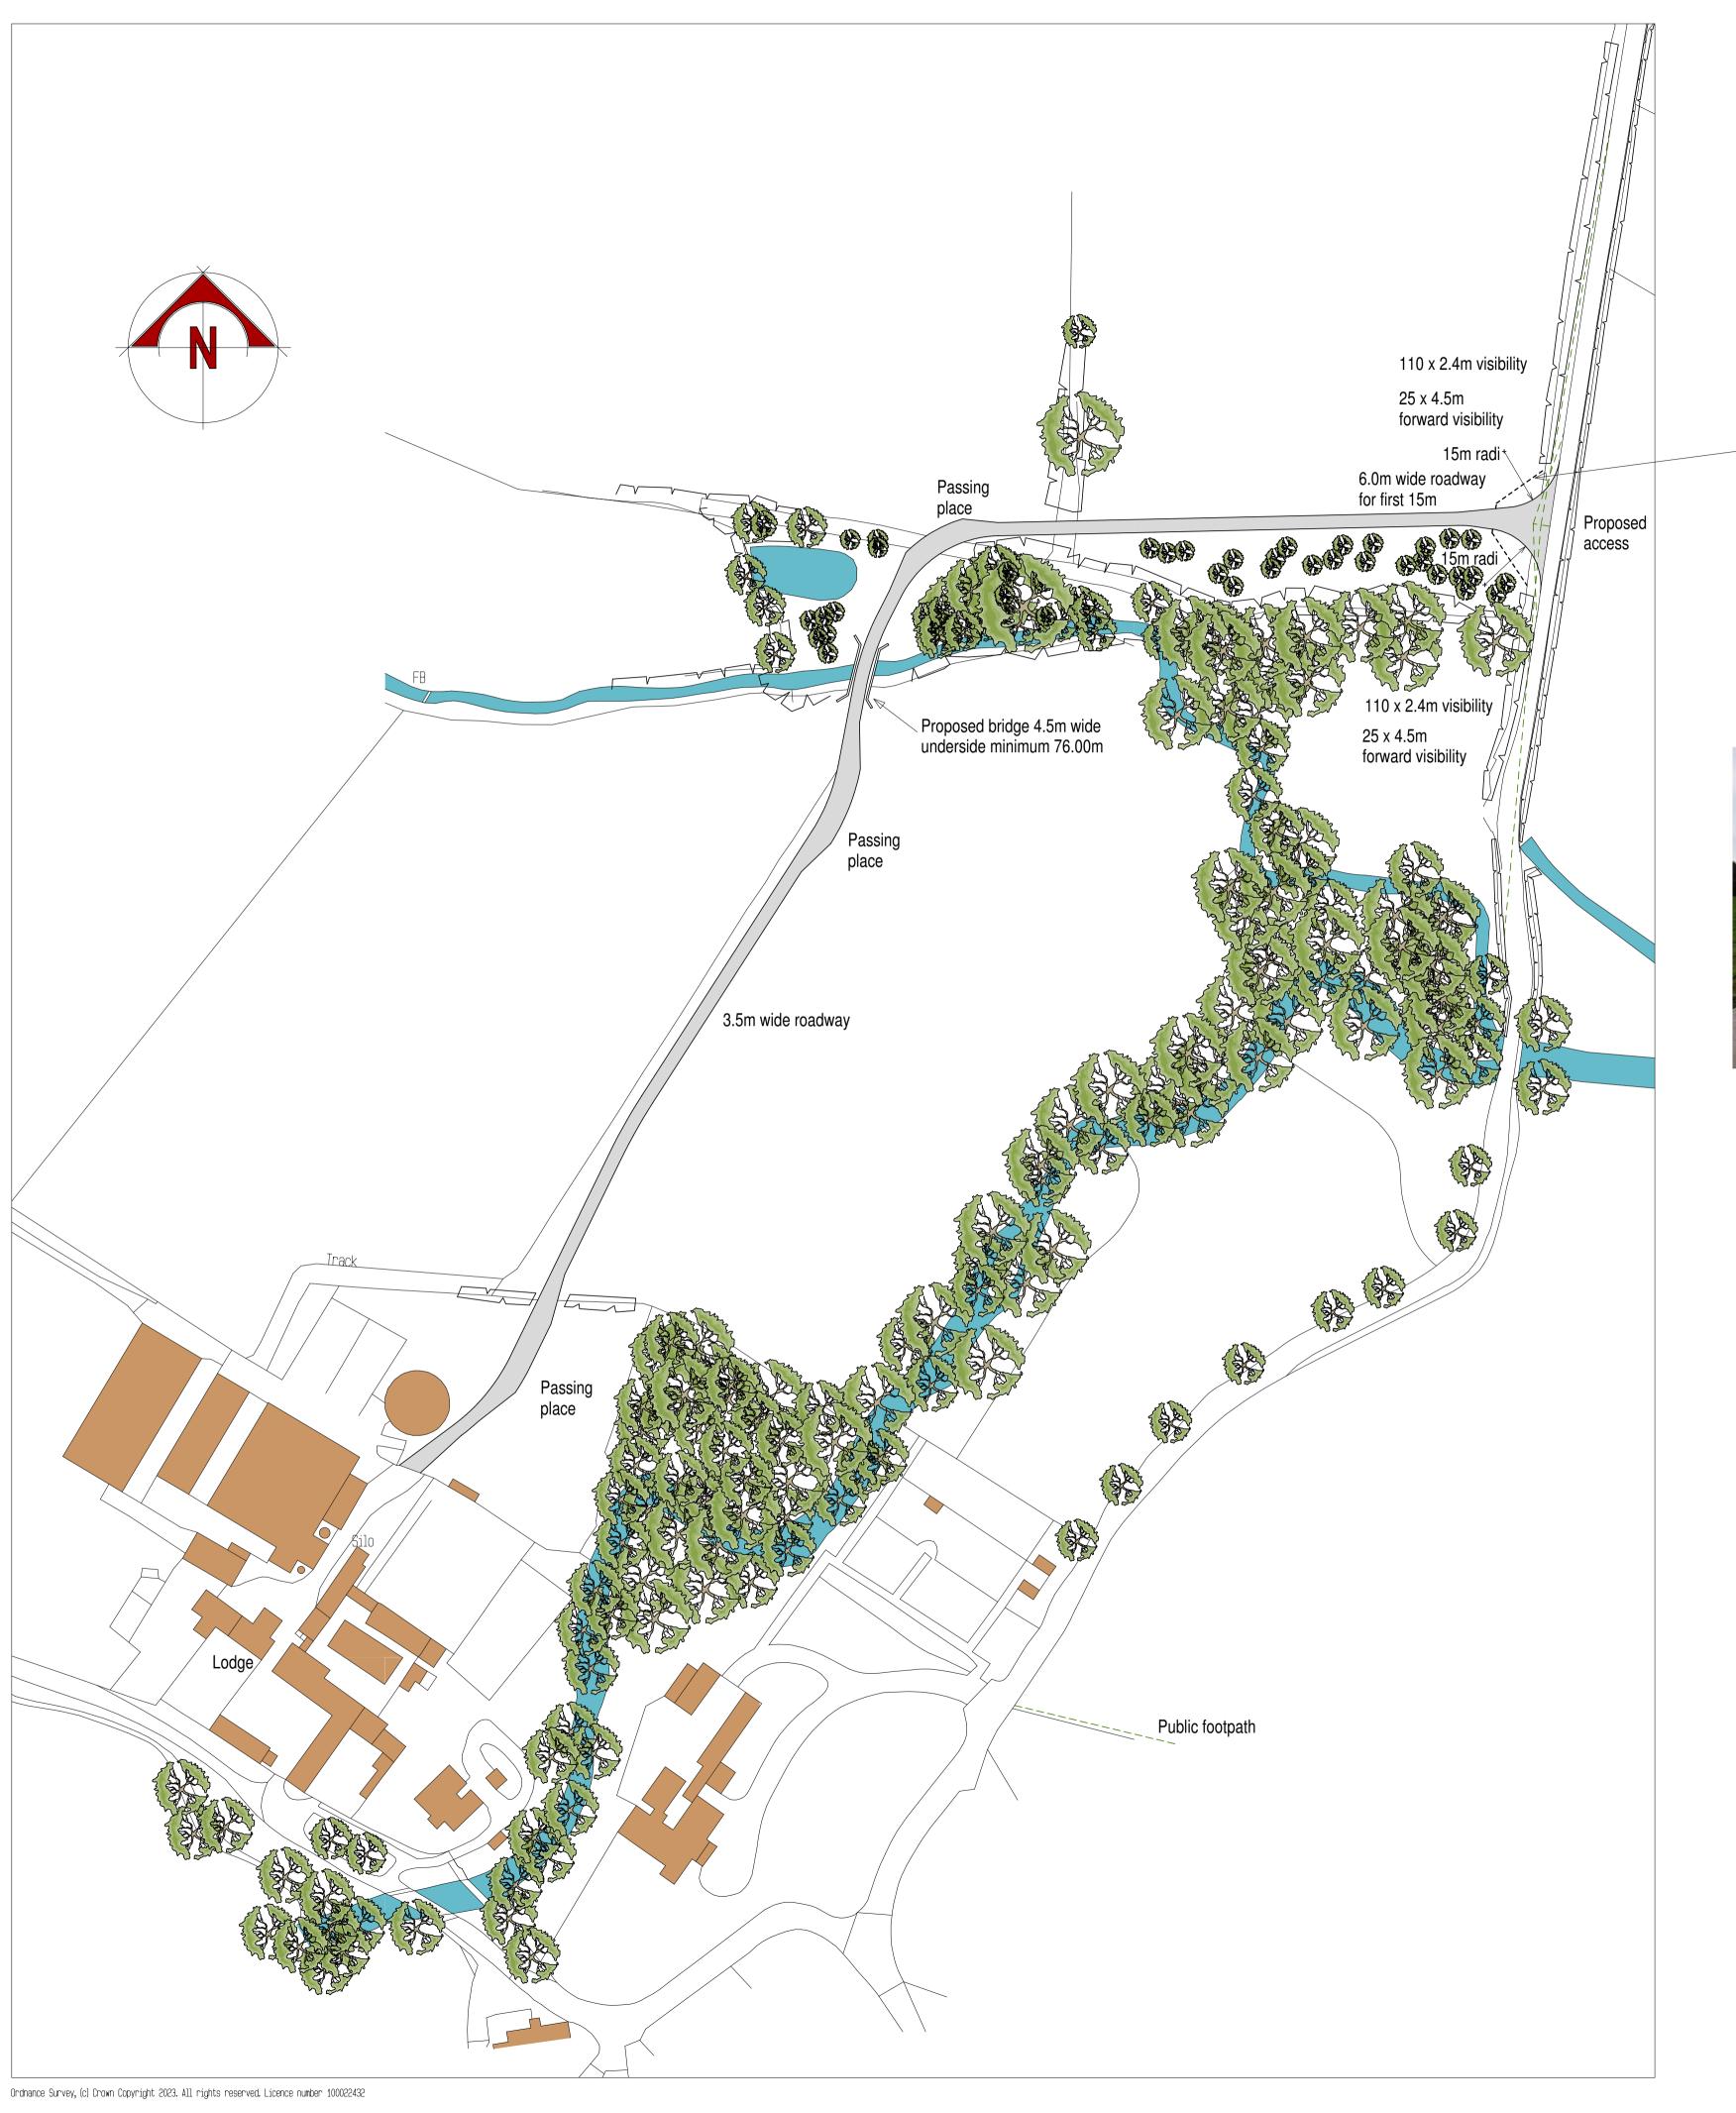

Post and Rail Fence

Proposed Concrete Roadway

ALL DIMENSIONS MUST BE CHECKED AND VERIFIED ON SITE BEFORE COMMENCING ANY WORK OR PRODUCING SHOP DRAWINGS. THE ORIGINATOR OF ANY DISCREPANCY. THIS DRAWING IS COPYRIGHT AND REMAINS THE PROPERTY ROGER PARRY & PARTNERS.

Date Dr by App by

Residential - Agricultural - Commercial

Project

Drawing Title

Hall Farm, Cruckmeole, Hanwood, Shrewsbury, SY5 8JN

Client

Mr Andrew Bebb - G E Bebb & Sons

Scale (s)

1:1000 @ A1

Drawing No.

72113/24/03

Rev

Drawn by

SC

Date

Feb 2024